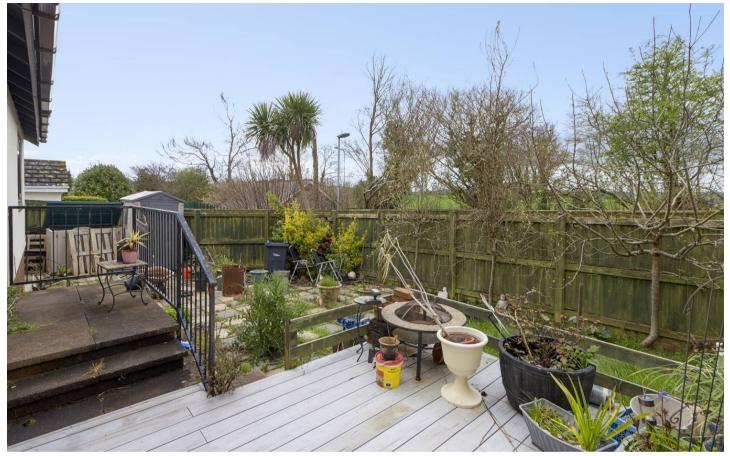

## **Steed Close**

Paignton,

Charming 2-bed detached bungalow in soughtafter Hookhills area. Low-maintenance garden, garage, driveway. Modern kitchen & bathroom, ample storage. Close to shops. No onward chain. A cosy haven waiting for you!

Council Tax band: D

Tenure: Freehold

EPC Energy Efficiency Rating: D

EPC Environmental Impact Rating: D

- Two bedroom detached bungalow
- Popular development in Hookhills area
- Garage and driveway
- Separate kitchen
- Modern bathroom
- Level access
- Good access to local shops and convenience stores
- Ample storage space