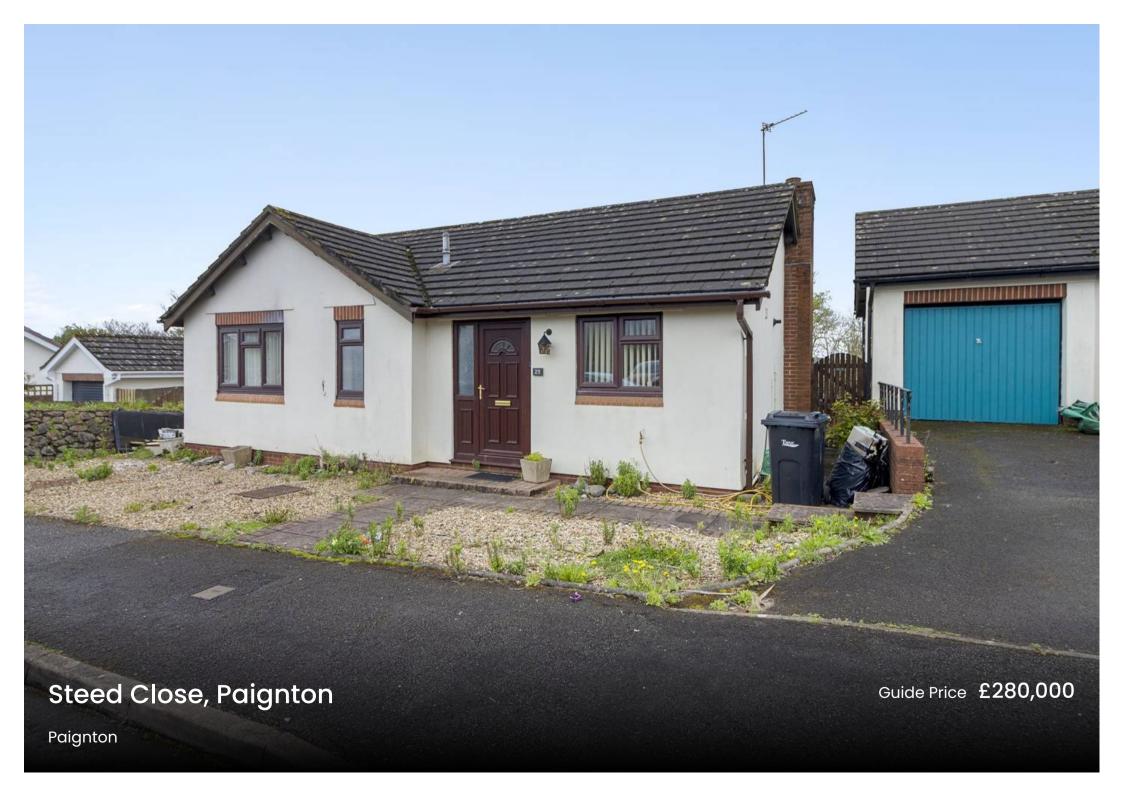

## **Steed Close**

Paignton,

Charming 2-bed detached bungalow in soughtafter Hookhills area. Low-maintenance garden, garage, driveway. Modern kitchen & bathroom, ample storage. Close to shops. No onward chain. A cosy haven waiting for you!

Council Tax band: D

Tenure: Freehold

EPC Energy Efficiency Rating: D

EPC Environmental Impact Rating: D

- Two bedroom detached bungalow
- Popular development in Hookhills area
- Garage and driveway
- Separate kitchen
- Modern bathroom
- Level access
- Good access to local shops and convenience stores
- Ample storage space

## **Steed Close**

Paignton,

Steed Close is a popular road in the Hookhill area. With good access to a regular bus service and the ring road to Brixham, Paignton or Torquay the property is well situated for local shops and visiting the local towns.