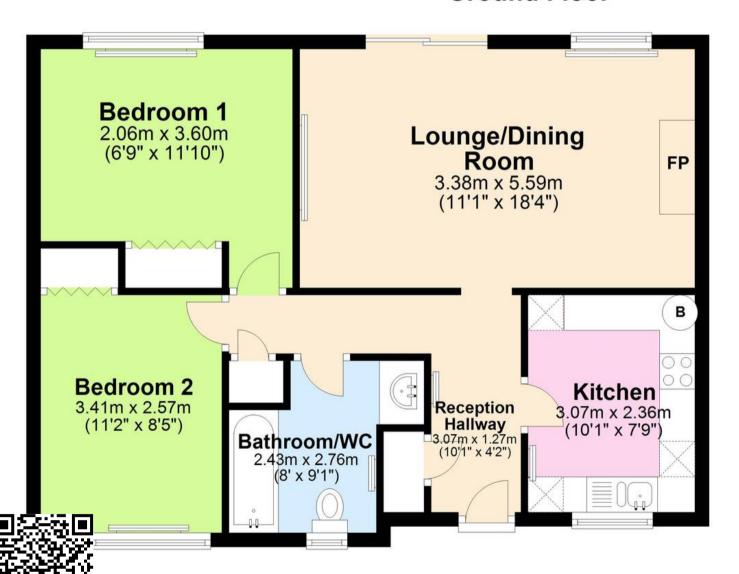

osy haven waiting for you!

Council Tax band: D

Tenure: Freehold

EPC Energy Efficiency Rating: D

EPC Environmental Impact Rating: D

- Two bedroom detached bungalow
- Popular development in Hookhills area
- Garage and driveway
- Separate kitchen
- Modern bathroom
- Level access
- Good access to local shops and convenience stores
- Ample storage space

## **Steed Close**

Paignton,

Steed Close is a popular road in the Hookhill area. With good access to a regular bus service and the ring road to Brixham, Paignton or Torquay the property is well situated for local shops and visiting the local towns.

## Absolute Sales & Lettings

Absolute Sales & Lettings, 27 Hyde Road - TQ4 5BP 01803 890110

paignton@movewithabsolute.co.uk

http://www.movewithabsolute.co.uk









## **Ground Floor**





Approx Plan produced using PlanUp.