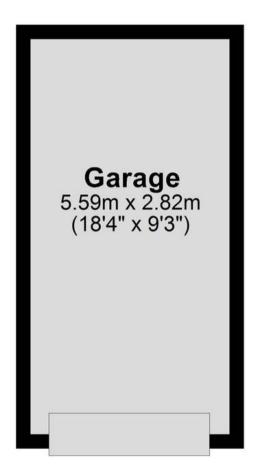

Council Tax band: D

Tenure: Freehold

EPC Energy Efficiency Rating: D

EPC Environmental Impact Rating: D

- Two bedroom detached bungalow
- Popular development in Hookhills area
- Garage and driveway
- Separate kitchen
- Modern bathroom
- Level access
- Good access to local shops and convenience stores
- Ample storage space