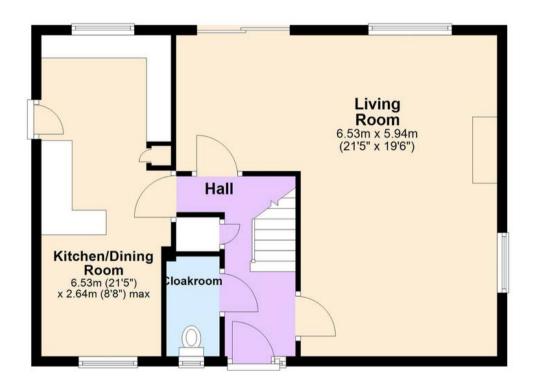

# **Ground Floor**

# **First Floor**

Total area: approx. 116.9 sq. metres (1258.0 sq. feet)

Approx Plan produced using PlanUp.