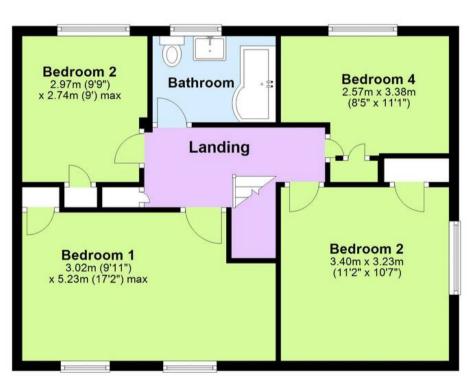

# **First Floor**

Total area: approx. 116.9 sq. metres (1258.0 sq. feet)

Approx Plan produced using PlanUp.