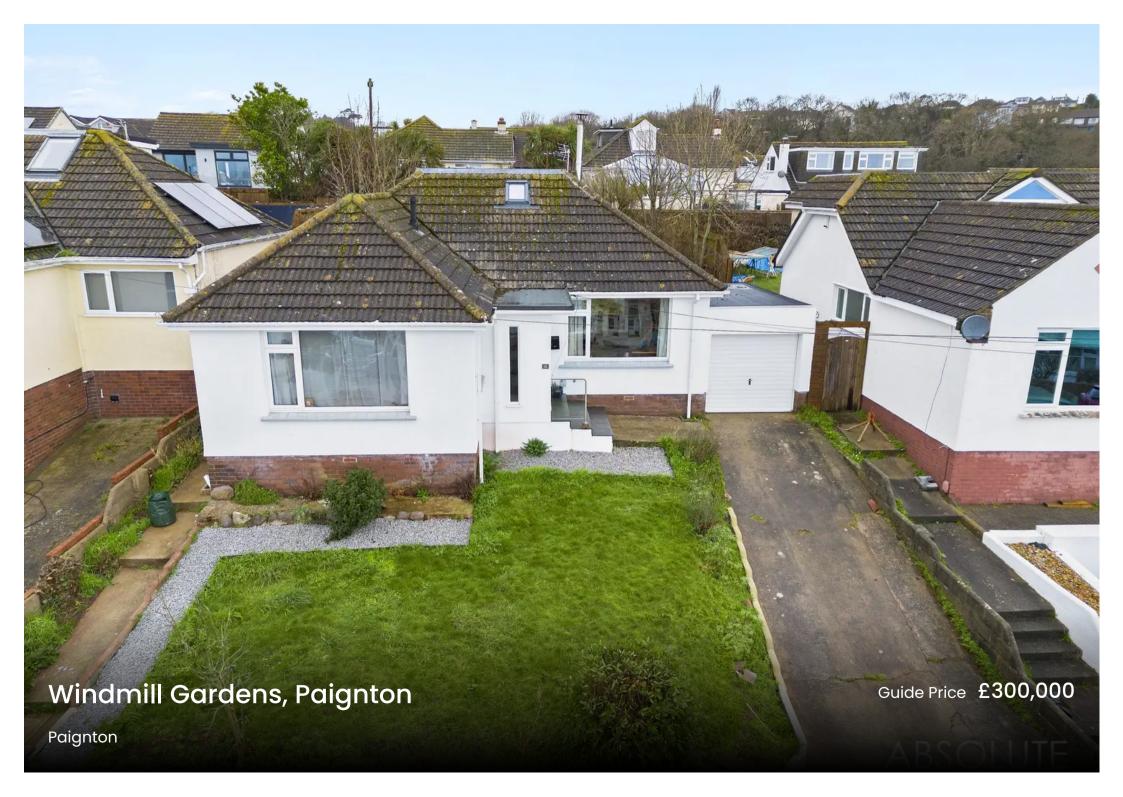

## Windmill Gardens

#### Paignton

Three bed detached dormer bungalow with sea views in sought-after location. Driveway parking, garage, solar panels. Lounge with wood burning stove, open plan kitchen. Private rear garden. No chain. Must view!

Council Tax band: C

Tenure: Freehold

EPC Energy Efficiency Rating: B

- Sea views
- Driveway parking and a garage
- Solar panels
- Dormer extension featuring the third bedroom
- Wood burning stove in the lounge
- Private rear garden with lawned area
- Modern fitted kitchen
- Three double bedrooms
- No onward chain