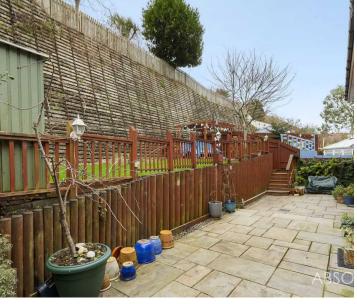

The outside space of this property is just as remarkable. The rear garden is intelligently designed, featuring a paved patio area complete with inset lighting, which is perfect for enjoying al fresco dining and entertaining guests. From the patio, steps lead up to a level lawned area, offering a tranquil and private space for relaxation. In the front of the property, a low maintenance garden can be found, adorned with mature shrubs and plants. The property provides ample off-road parking, capable of accommodating up to four cars, additionally, there is further potential for parking in an additional area. Two extra parking spaces are conveniently located opposite the front garden on the access driveway.

#### GARDEN

Rear garden arranged with paved patio area with inset lighting ideal for table and chairs and to enjoy al fresco dining. Steps up to level lawned area. To the front of the property there is a low maintenance area of garden with mature shrubs and plants.

#### **DRIVEWAY**

4 Parking Spaces

Driveway providing off road parking for four cars, further area with potential for parking. Two additional spaces opposite the front garden on the access driveway.