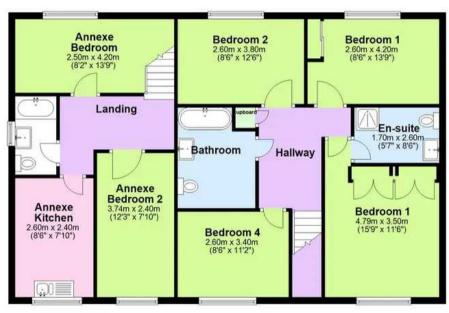

## First Floor

## Paignton

This impressive detached house offers an abundance of space, boasting seven bedrooms and a versatile annexe that can feature two or three bedrooms. The main house features a contemporary fitted kitchen/dining room with direct access to the rear garden. The lounge offers a serene atmosphere with its view over the front garden. Additionally, there are four double bedrooms, including a main bedroom with its own en-suite shower room. A ground floor office and utility room add convenience to this already impressive property.

Council Tax band: E

Tenure: Freehold

EPC Energy Efficiency Rating: C

- Detached house with four bedrooms plus annexe with two or three bedrooms as required
- Contemporary fitted kitchen/dining room with access to the rear garden
- Lounge with view over the front garden
- Four double bedrooms, main bedroom with ensuite shower room
- Ground floor office and utility room
- Ample off road parking and easily maintainable gardens
- Annexe arranged over two storeys with 2 or 3 bedrooms as required
- Annexe has own kitchen and bathroom plus two bedrooms and two reception rooms
- Useful storage to the front of the property
- EPC rating C. Council tax bands Main house band E, Annexe band A