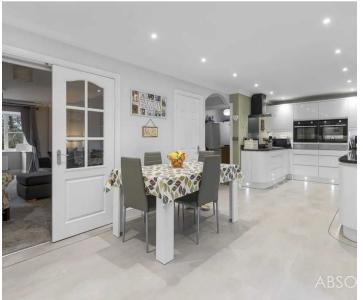

## Paignton

This impressive detached house offers an abundance of space, boasting seven bedrooms and a versatile annexe that can feature two or three bedrooms. The main house features a contemporary fitted kitchen/dining room with direct access to the rear garden. The lounge offers a serene atmosphere with its view over the front garden. Additionally, there are four double bedrooms, including a main bedroom with its own en-suite shower room. A ground floor office and utility room add convenience to this already impressive property.

Council Tax band: E

Tenure: Freehold

EPC Energy Efficiency Rating: C

- Detached house with four bedrooms plus annexe with two or three bedrooms as required
- Contemporary fitted kitchen/dining room with access to the rear garden
- Lounge with view over the front garden
- Four double bedrooms, main bedroom with ensuite shower room
- Ground floor office and utility room
- Ample off road parking and easily maintainable gardens
- Annexe arranged over two storeys with 2 or 3 bedrooms as required
- Annexe has own kitchen and bathroom plus two bedrooms and two reception rooms
- Useful storage to the front of the property
- EPC rating C. Council tax bands Main house band E, Annexe band A