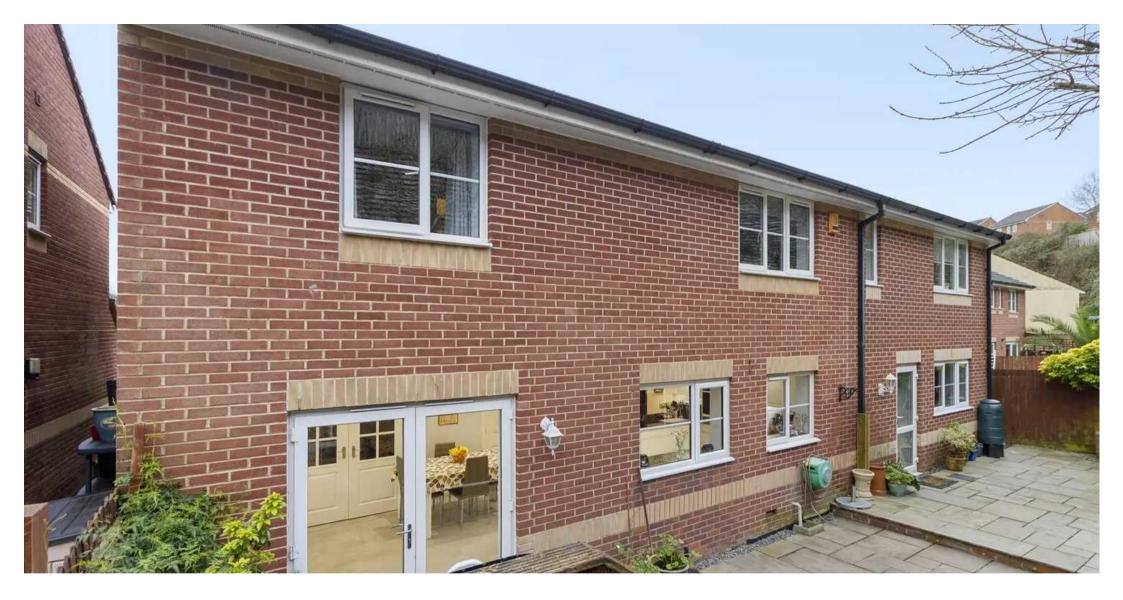

The outside space of this property is just as remarkable. The rear garden is intelligently designed, featuring a paved patio area complete with inset lighting, which is perfect for enjoying al fresco dining and entertaining guests. From the patio, steps lead up to a level lawned area, offering a tranquil and private space for relaxation. In the front of the property, a low maintenance garden can be found, adorned with mature shrubs and plants. The property provides ample off-road parking, capable of accommodating up to four cars, additionally, there is further potential for parking in an additional area. Two extra parking spaces are conveniently located opposite the front garden on the access driveway.

#### **DRIVEWAY**

4 Parking Spaces

Driveway providing off road parking for four cars, further area with potential for parking. Two additional spaces opposite the front garden on the access driveway.