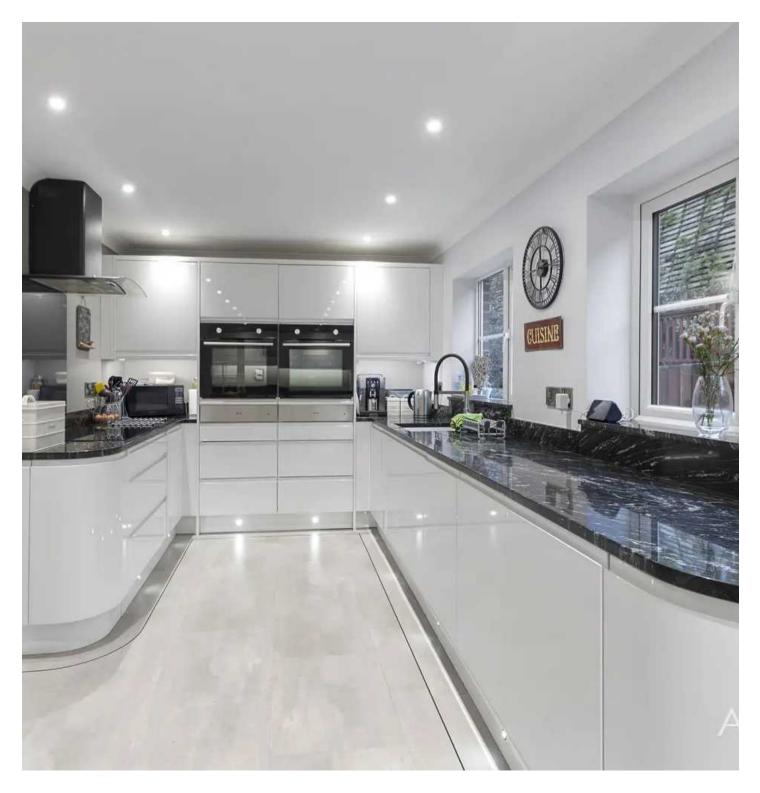

## Paignton

This impressive detached house offers an abundance of space, boasting seven bedrooms and a versatile annexe that can feature two or three bedrooms. The main house features a contemporary fitted kitchen/dining room with direct access to the rear garden. The lounge offers a serene atmosphere with its view over the front garden. Additionally, there are four double bedrooms, including a main bedroom with its own en-suite shower room. A ground floor office and utility room add convenience to this already impressive property.