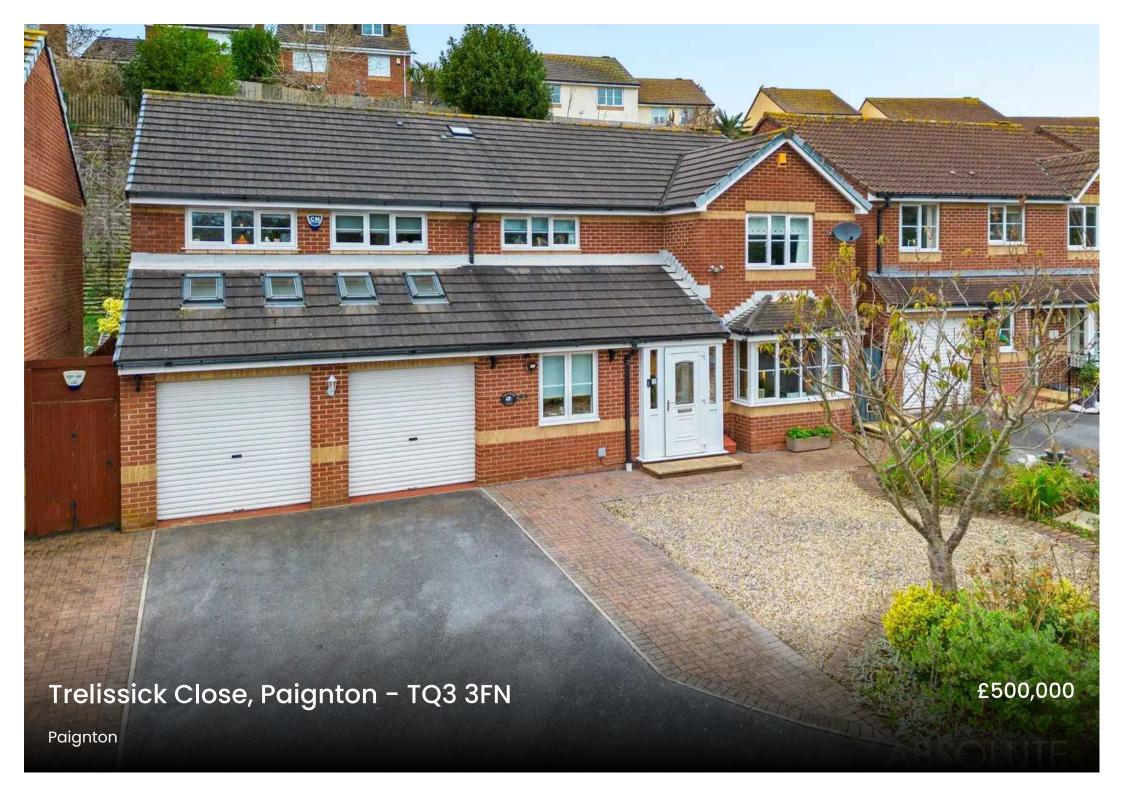

## **Trelissick Close**

## Paignton

This impressive detached house offers an abundance of space, boasting seven bedrooms and a versatile annexe that can feature two or three bedrooms. The main house features a contemporary fitted kitchen/dining room with direct access to the rear garden. The lounge offers a serene atmosphere with its view over the front garden. Additionally, there are four double bedrooms, including a main bedroom with its own en-suite shower room. A ground floor office and utility room add convenience to this already impressive property.