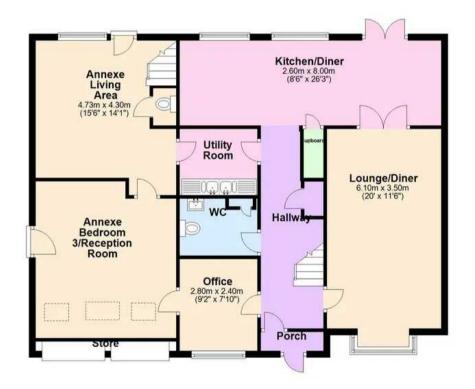

#### **Ground Floor**

## Paignton

This impressive detached house offers an abundance of space, boasting seven bedrooms and a versatile annexe that can feature two or three bedrooms. The main house features a contemporary fitted kitchen/dining room with direct access to the rear garden. The lounge offers a serene atmosphere with its view over the front garden. Additionally, there are four double bedrooms, including a main bedroom with its own en-suite shower room. A ground floor office and utility room add convenience to this already impressive property.

Council Tax band: E

Tenure: Freehold

EPC Energy Efficiency Rating: C

- Detached house with four bedrooms plus annexe with two or three bedrooms as required
- Contemporary fitted kitchen/dining room with access to the rear garden
- Lounge with view over the front garden
- Four double bedrooms, main bedroom with ensuite shower room
- Ground floor office and utility room
- Ample off road parking and easily maintainable gardens
- Annexe arranged over two storeys with 2 or 3 bedrooms as required
- Annexe has own kitchen and bathroom plus two bedrooms and two reception rooms
- Useful storage to the front of the property
- EPC rating C. Council tax bands Main house band E, Annexe band A