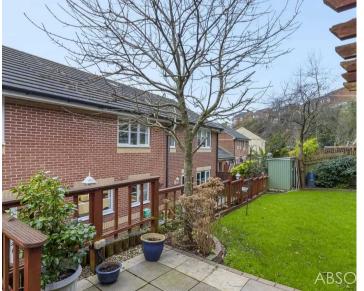

The outside space of this property is just as remarkable. The rear garden is intelligently designed, featuring a paved patio area complete with inset lighting, which is perfect for enjoying al fresco dining and entertaining guests. From the patio, steps lead up to a level lawned area, offering a tranquil and private space for relaxation. In the front of the property, a low maintenance garden can be found, adorned with mature shrubs and plants. The property provides ample off-road parking, capable of accommodating up to four cars, additionally, there is further potential for parking in an additional area. Two extra parking spaces are conveniently located opposite the front garden on the access driveway.

#### GARDEN

Rear garden arranged with paved patio area with inset lighting ideal for table and chairs and to enjoy al fresco dining. Steps up to level lawned area. To the front of the property there is a low maintenance area of garden with mature shrubs and plants.