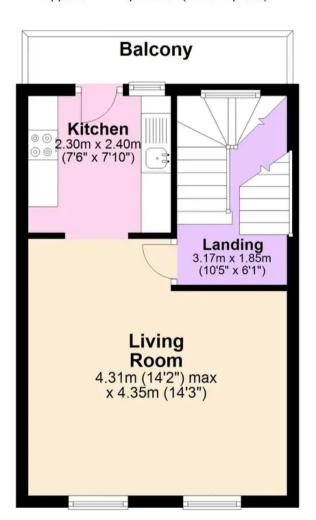

- Open plan living with modern kitchen
- Ground floor bedroom
- Modern bathroom/wc
- Convenient location in the heart of Totnes
- Garage & parking
- Level location, close to bus stop
- Accommodation over 3 floors

## 4 Mill Tail

Mill Lane, Totnes

Situated in the centre of Totnes where you can find a vibrant town with array of individual shops, restaurants and eateries. The property is in easy reach of Morrisons supermarket and public transport with the train station a short walk up the road.

# Absolute Sales & Lettings

Absolute Sales & Lettings, 27 Hyde Road - TQ4 5BP 01803 890110

paignton@movewithabsolute.co.uk

http://www.movewithabsolute.co.uk









#### **Ground Floor**

Approx. 31.0 sq. metres (333.4 sq. feet)



### **First Floor**

Approx. 29.1 sq. metres (313.7 sq. feet)



## **Second Floor**

Approx. 29.1 sq. metres (313.7 sq. feet)



Total area: approx. 89.3 sq. metres (960.9 sq. feet)