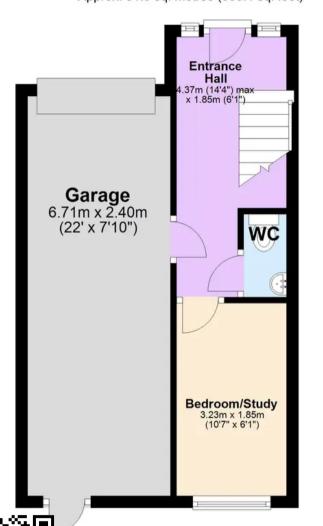

: D

- Three bedroom town house
- Balcony & rear courtyard garden
- Open plan living with modern kitchen
- Ground floor bedroom
- Modern bathroom/wc
- Convenient location in the heart of Totnes
- Garage & parking
- Level location, close to bus stop
- Accommodation over 3 floors

## 4 Mill Tail

Mill Lane, Totnes

Situated in the centre of Totnes where you can find a vibrant town with array of individual shops, restaurants and eateries. The property is in easy reach of Morrisons supermarket and public transport with the train station a short walk up the road.

# Absolute Sales & Lettings

Absolute Sales & Lettings, 27 Hyde Road - TQ4 5BP 01803 890110

paignton@movewithabsolute.co.uk

http://www.movewithabsolute.co.uk









#### **Ground Floor**

Approx. 31.0 sq. metres (333.4 sq. feet)



### **First Floor**

Approx. 29.1 sq. metres (313.7 sq. feet)



## **Second Floor**

Approx. 29.1 sq. metres (313.7 sq. feet)



Total area: approx. 89.3 sq. metres (960.9 sq. feet)