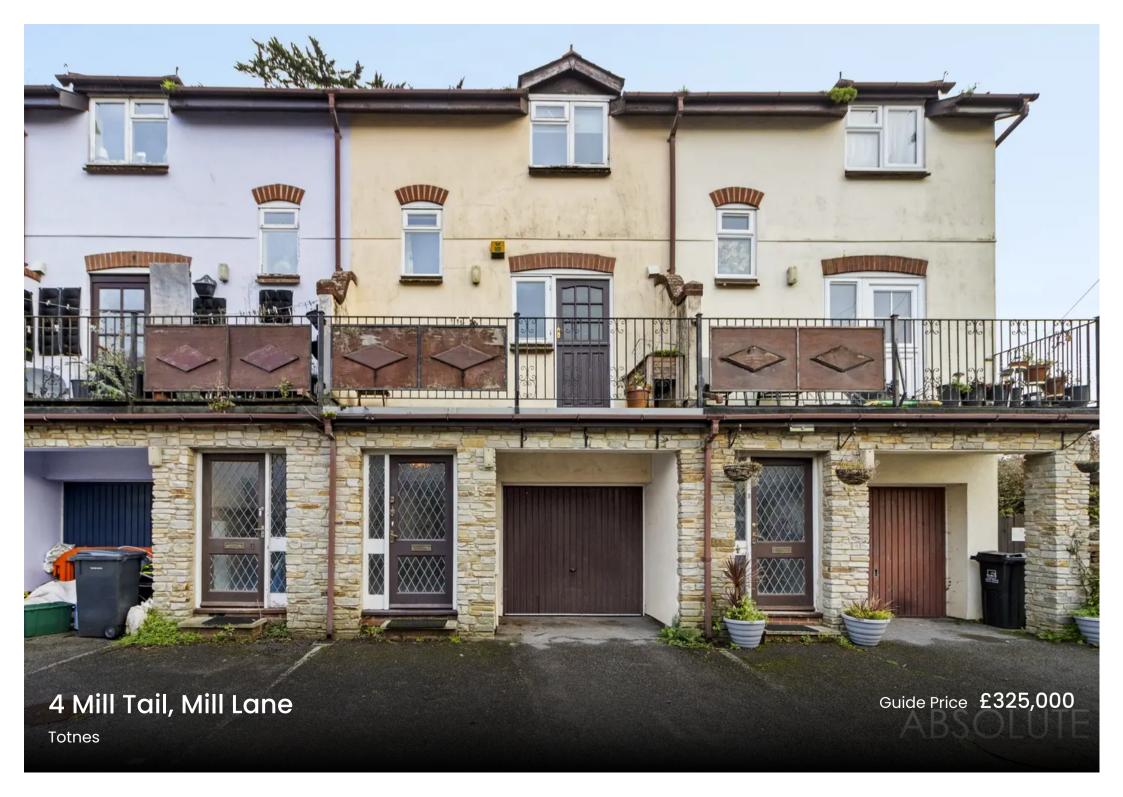

#### 4 Mill Tail

Mill Lane, Totnes

Conveniently situated 3-bed townhouse in Totnes. Comfortable living space spread across 3 floors. Versatile bedroom/study on ground floor. Open plan living area, modern kitchen, Garage and parking. Close to amenities. Prime location. Don't miss it!

Council Tax band: D

Tenure: Freehold

EPC Energy Efficiency Rating: D

EPC Environmental Impact Rating: D

- Three bedroom town house
- Balcony & rear courtyard garden
- Open plan living with modern kitchen
- Ground floor bedroom
- Modern bathroom/wc
- Convenient location in the heart of Totnes
- Garage & parking
- Level location, close to bus stop
- Accommodation over 3 floors

## 4 Mill Tail

Mill Lane, Totnes

Situated in the centre of Totnes where you can find a vibrant town with array of individual shops, restaurants and eateries. The property is in easy reach of Morrisons supermarket and public transport with the train station a short walk up the road.