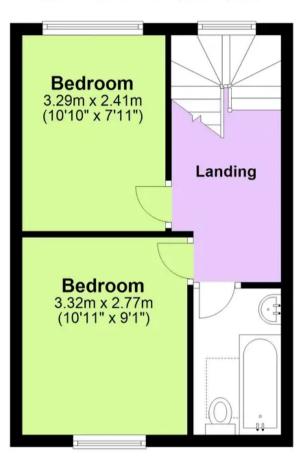

## **Second Floor**

Approx. 29.1 sq. metres (313.7 sq. feet)

Total area: approx. 89.3 sq. metres (960.9 sq. feet)