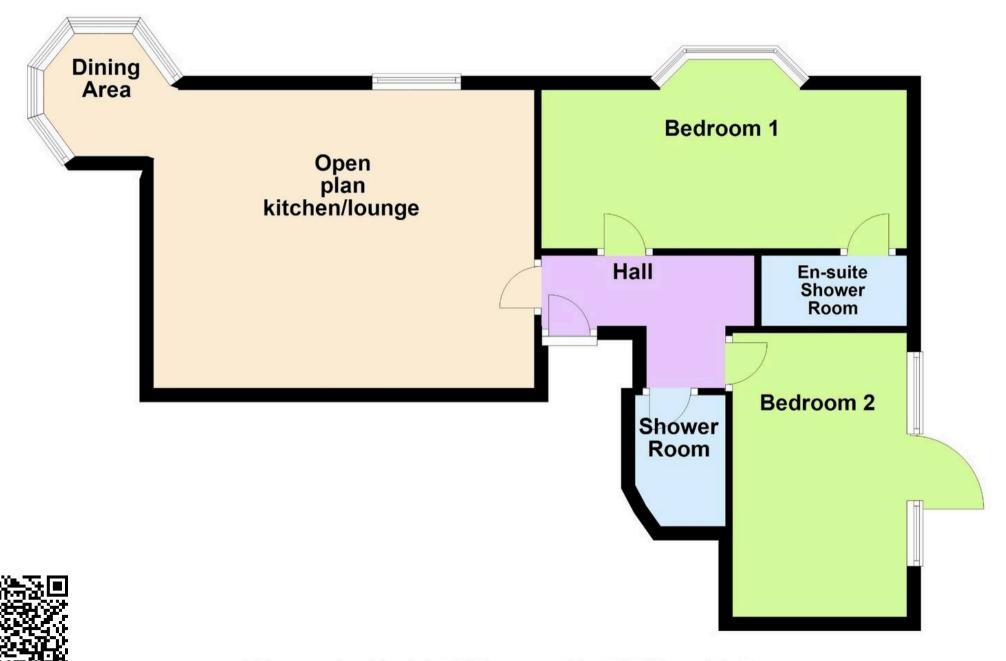

ary fitted Italian designer kitchen
- Contemporary fitted shower room
- High specification throughout
- Allocated parking space
- Perfect location for access to amenities on the harbour side

## Astoria Court, Belle Vue Road

### Paignton

Astoria Court is located in the highly desirable location of Roundham, noted for its picturesque harbour side, thatched cottages and village ambience. The area offers restaurants, cafes and bars plus access to the South West coast path and blue flag beaches. A haven for those that love to paddle board, sail or enjoy cycling or walking the promenade to Paignton or cliff path to Goodrington.



Absolute Sales & Lettings, 27 Hyde Road - TQ4 5BP 01803 890110

paignton@movewithabsolute.co.uk

http://www.movewithabsolute.co.uk









# **Ground Floor**







Total area: approx. 59.2 sq. metres (636.8 sq. feet)