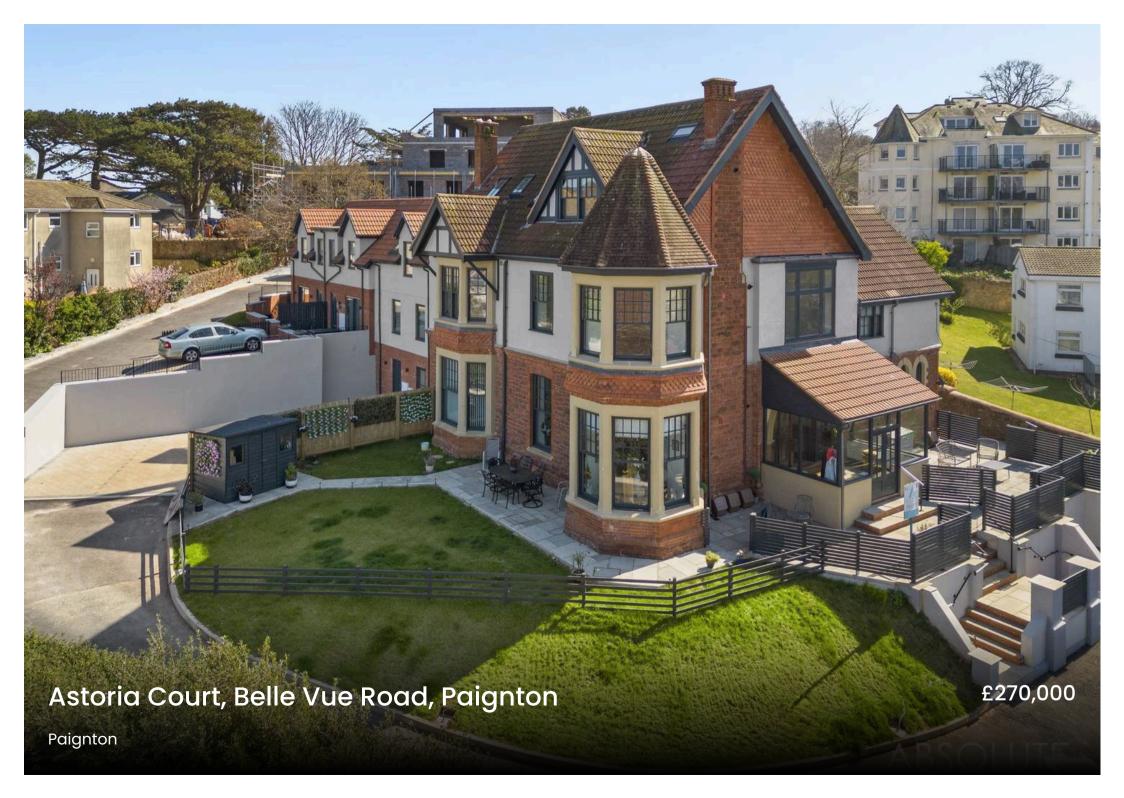

### Astoria Court, Belle Vue Road

#### Paignton

A newly established select development ideally situated for enjoying the Roundham area of Paignton. Apartment two is located on the first floor within the original converted building and retains many character features. There is a sea view from the living area.

Council Tax band: TBD

Tenure: Leasehold

- Newly converted luxury apartment within select development
- Sea view from living space
- Contemporary fitted Italian designer kitchen
- Contemporary fitted shower room
- High specification throughout
- Allocated parking space
- Perfect location for access to amenities on the harbour side