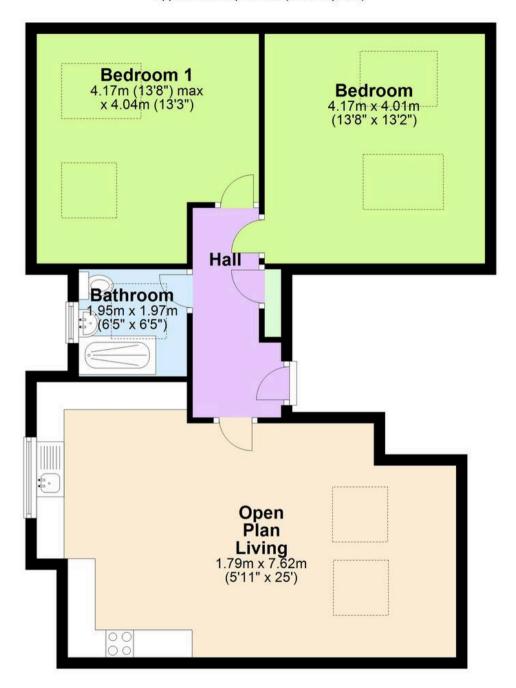

#### **Ground Floor**

Approx. 75.5 sq. metres (812.6 sq. feet)

Total area: approx. 75.5 sq. metres (812.6 sq. feet)