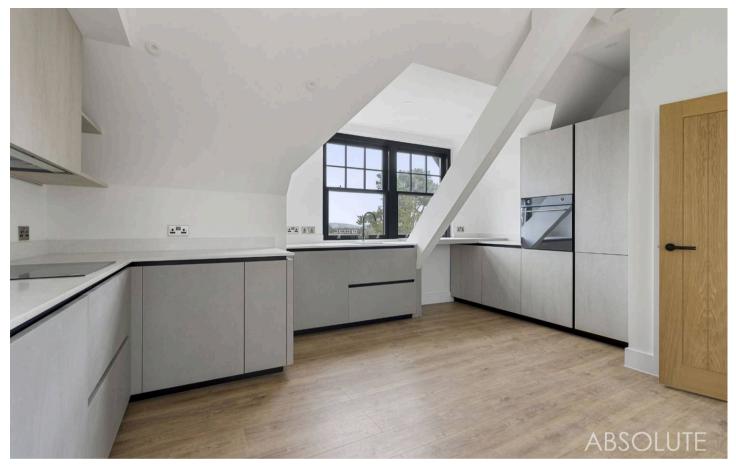

- Newly converted luxury apartment within select development
- Sea view from living space
- Contemporary fitted Italian designer kitchen
- Bright and airy open plan living space
- Contemporary fitted shower room
- High specification throughout
- Allocated parking space
- Perfect location for access to amenities on the harbourside
- EPC rating TBC/Council tax TBC