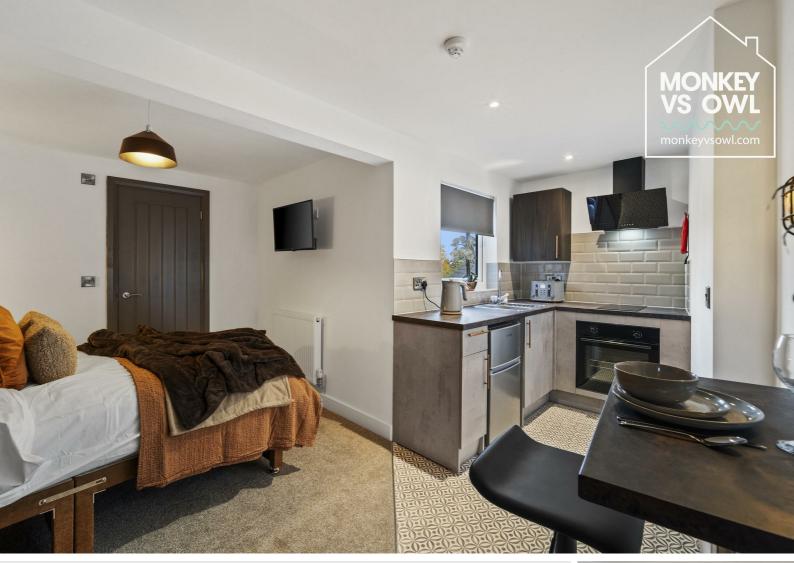

## Drewry Lane, Derby, DE22 3QU £750 Per Month

Welcome to this charming studio apartment located on Drewry Lane in Derby! This property is perfect for those seeking a cosy and convenient living space.

As you step into this studio you will see the property is fully furnished with all the essentials, including a comfortable bed, a spacious wardrobe, a chest of drawers, bedside cabinets, and a desk - making it easy for you to move in and feel right at home.

One of the standout features of this property is that all bills are included in the rent. Yes, you read that right - gas, water, electricity, wifi, and even council tax are all covered! Additionally, a communal cleaner visits every 2 weeks to ensure that the shared spaces are always kept in top condition.