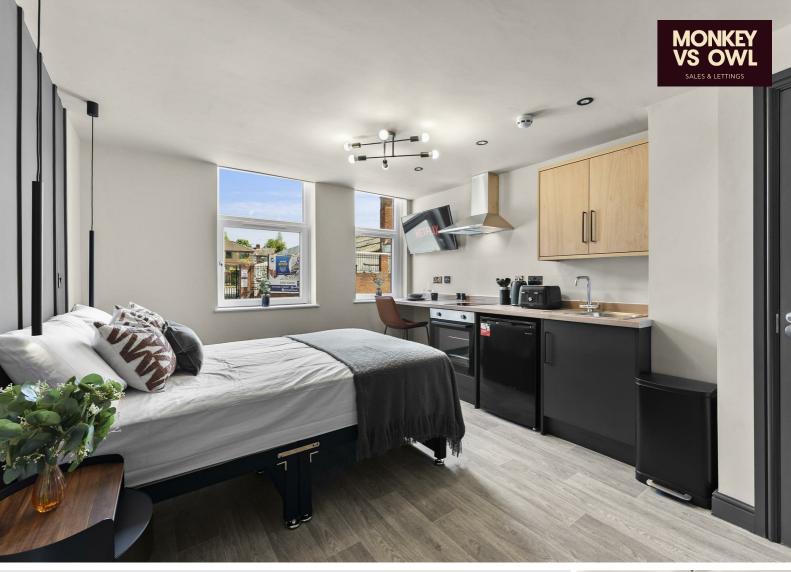

## Woods Lane, Derby, DE22 3UD £700 Per Month

Nestled on the charming Woods Lane in Derby, this remarkable house share presents an exceptional opportunity for those seeking modern living in a prime location. Movo is delighted to introduce this stunning new development, which features a total of six well-appointed bedrooms, including two stylish studio-style rooms and four en-suite bedrooms. This property is designed with both comfort and convenience in mind.

The communal areas are thoughtfully crafted, boasting a fully equipped shared kitchen that caters to all your culinary needs. The modern décor throughout the property creates a welcoming atmosphere, perfect for both socialising and relaxation.

One of the standout features of this house share is that all utility bills and council tax are included within the monthly rent, providing a hassle-free living experience. Furthermore, a no deposit option is available, making it easier for prospective tenants to secure their new home.