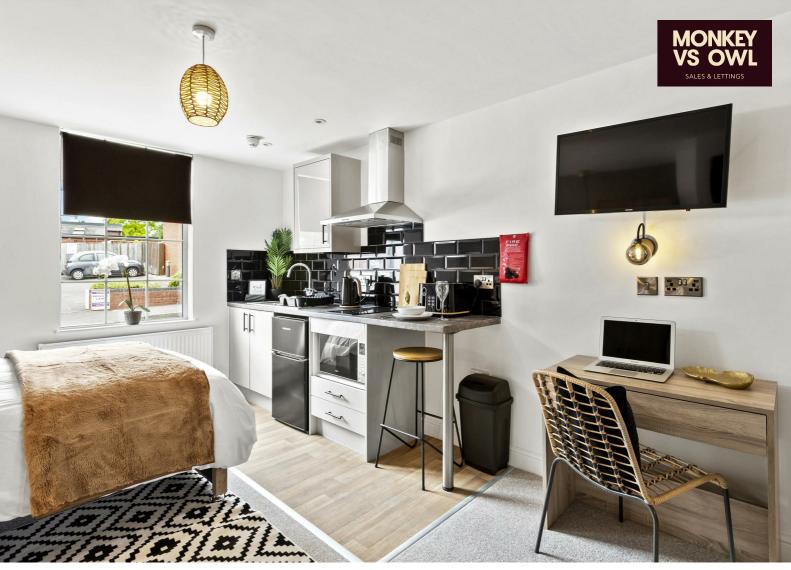

## Avon Street, Derby, DE24 8TL £595 Per Month

\*\*Amazing Offer: Enjoy 3 Months of Discounted Rent!\*\*

After the initial period, the rent will increase to £750. Terms and conditions apply.

Nestled in the heart of Alvaston, Derby, this stunning development offers a unique opportunity for those seeking a comfortable and convenient living space. The property boasts 1 double en-suite rooms and 5 spacious studios, each meticulously designed to provide a blend of style and functionality.

One of the standout features of this property is that all utility bills and council tax are included in the rent, making budgeting a breeze.