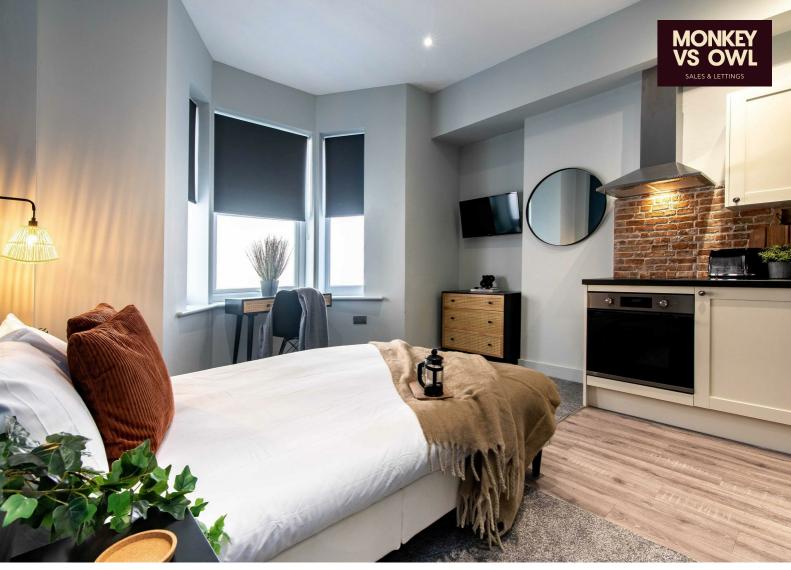

## Leopold Street, Derby, DE12HF £725

\*\*\*\*£150 OFF FIRST MONTHS RENT FOR MAY MOVE IN\*\*\*\*

Welcome to this charming studio apartment located on Leopold Street in Derby! This property is perfect for those seeking a convenient and comfortable living space in a prime location.

This fully furnished studio boasts a modern interior, complete with a cosy reception room, a well-appointed bedroom, and a sleek bathroom. The inclusion of a smart TV ensures that you can unwind and relax in style after a long day.

One of the standout features of this property is the all-inclusive rent, covering gas, water, electricity, WiFi, and council tax.