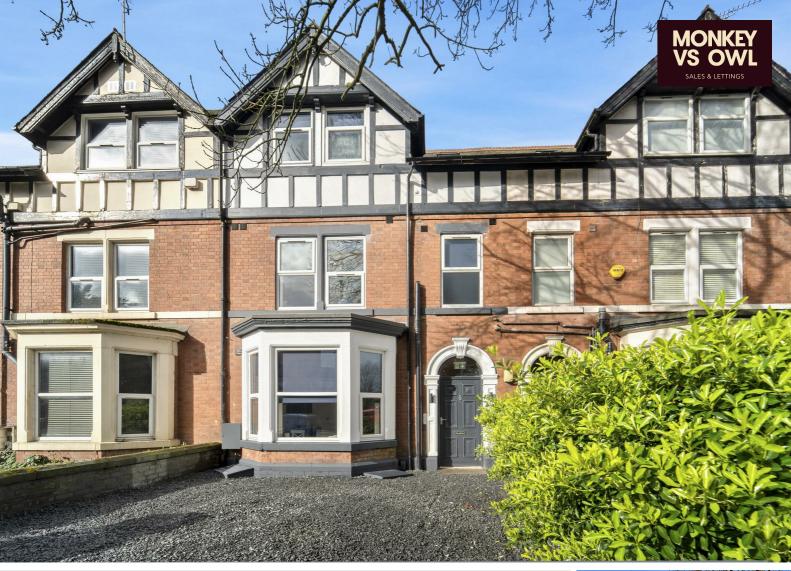

## Uttoxeter New Road, Derby, DE22 3JB £750 Per Month

\*\*\*\*£150 OFF FIRST MONTHS RENT FOR MAY MOVE IN\*\*\*\*

Nestled on the charming Uttoxeter New Road in Derby, these premium studios offer a blend of modern luxury and convenience. Each of the 8 spacious studios has been meticulously renovated to a high standard, providing a comfortable and stylish living space.

It is boasting generous spacious studios that are perfect for individuals seeking a contemporary urban lifestyle. The property features 1 bedroom, 1 bathroom, and 1 kitchenette, with high-quality furnishings, ensuring a cosy and inviting atmosphere.