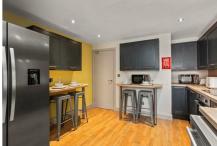

## Wild Street, Derby, DE1 1GP £550 Per Month

\*\*\*\*£150 OFF FIRST MONTHS RENT FOR MAY MOVE IN\*\*\*\*

Nestled in the tranquil surroundings of Wild Street, Derby, this charming house share offers an ideal living arrangement for those seeking comfort and convenience. The property features a well-appointed en suite room, providing a private sanctuary for relaxation. With all bills included, residents can enjoy a hassle-free lifestyle, allowing them to focus on what truly matters.