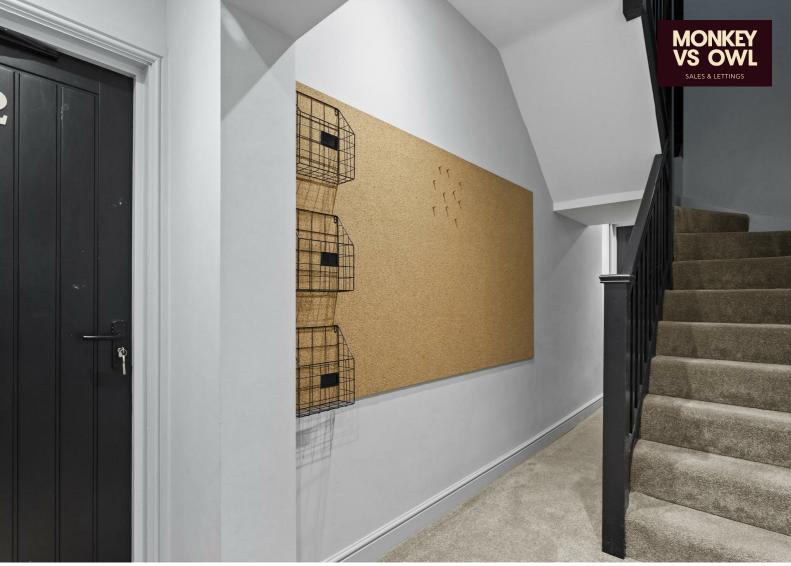

## 6 Leopold Street, Derby, DE1 2HD £575

Nestled in the heart of Leopold Street, Derby, Monkey vs Owl proudly presents a remarkable new development that is sure to captivate your senses. These studio apartments boasts a spacious living/kitchen/bedroom and a well-appointed en-suite bathroom, making it an ideal abode for those seeking comfort and convenience.

Step into a space that exudes spaciousness and brightness, designed to the highest specifications to cater to the needs of discerning individuals. Whether you are a working professional or a mature student, these studios offer a range of prices to accommodate all requirements, ensuring that you find the perfect fit for your lifestyle.