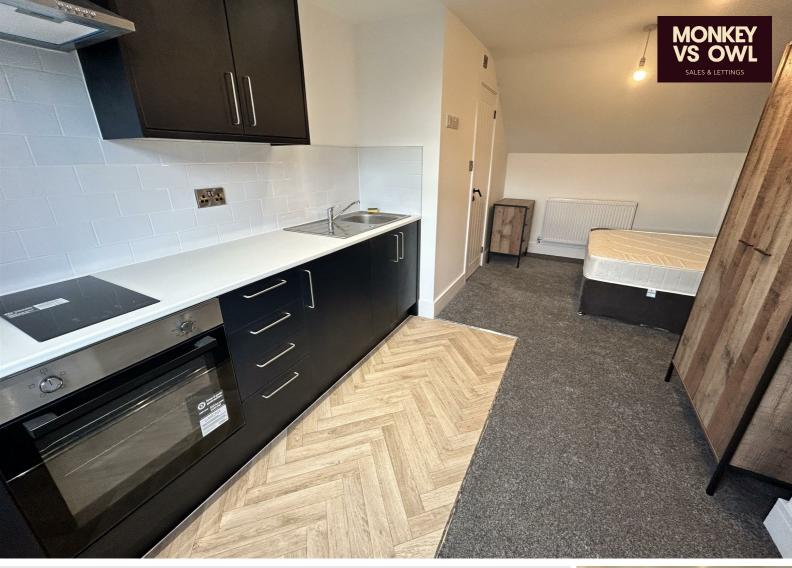

## St. Giles Road, Derby, DE23 8SL £600 Per Month

Welcome to this fantastic house share located on St Giles Road in Derby. This beautifully refurbished property boasts five spacious en-suite bedrooms, along with a luxurious penthouse studio that features a modern kitchen, and well-appointed bathroom.

Each room in this property is fully furnished with high-quality furniture, providing a comfortable and stylish living environment. The monthly rent includes all utility bills and council tax, offering you peace of mind and simplicity in budgeting. Additionally, a no deposit option is available, making this an attractive opportunity for those looking to move in without the usual financial burden.