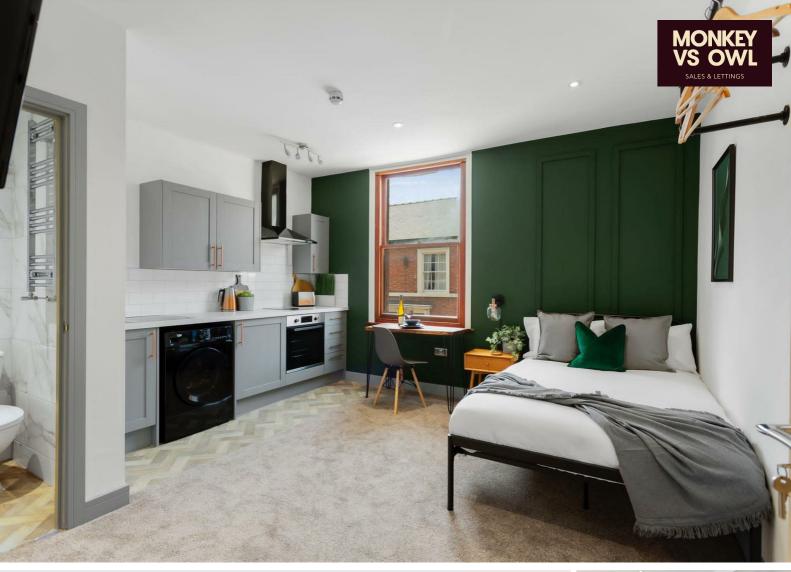

## Arboretum Street, Derby, DE23 8FP £675 Per Month

HALF PRICE OFF 1ST MONTHS RENT FOR DECEMBER MOVE INS!\*

Welcome to this fantastic refurbished property located on Arboretum Street, Derby, perfectly situated on the edge of the city centre. This charming residence is within easy walking distance to the heart of town, the Train Station, the Bus Station, Florence Nightingale Hospital, and a variety of local amenities, making it an ideal choice for those who appreciate convenience and accessibility.

The property features five studio-style rooms, each thoughtfully designed with modern kitchens to cater to your culinary needs. Additionally, there is one en-suite bedroom, providing a comfortable and private living space. This accommodation is particularly suited for NHS staff and working professionals seeking a stylish and practical home.

One of the standout benefits of this property is that all utility bills and council tax are included within the monthly rent, offering you peace of mind and simplicity in budgeting. Furthermore, a no deposit option is available, making it even easier for you to secure your new home.