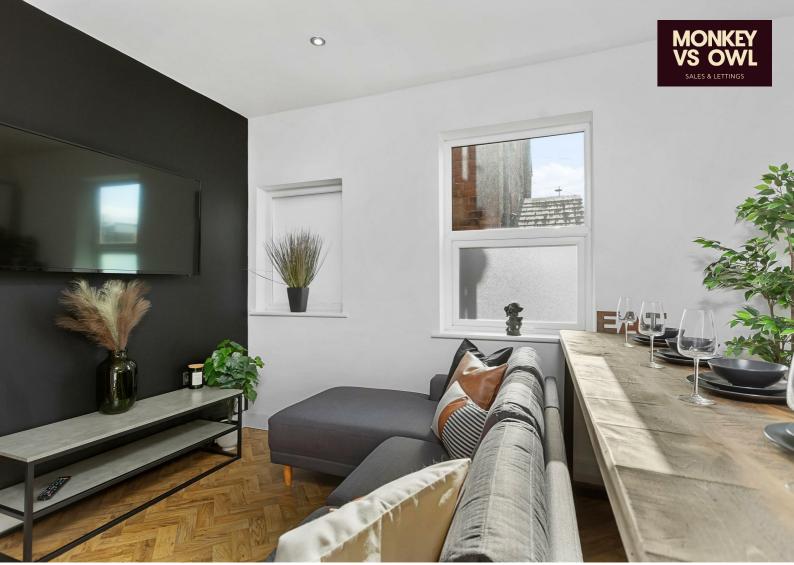

## Eden Street, Derby, DE24 8RD £700 Per Month

🖴 6 🛏 6 🕮 1 볼 D

£150 OFF FIRST MONTHS RENT FOR FEBRUARY MOVE INS!

We are excited to present this fantastic refurbished property on Eden Street. The house consists of x2 stunning studios fitted with a brand new kitchenettes and appliances and x4 spacious double bedrooms all with en-suites. The sizeable kitchen is extremely modern and bright. Do not miss the chance to be the first tenants in this amazing fully furnished house share in a great location, offering easy access to the city centre, major road links, Alvaston Village, Rolls Royce and Bombardier.