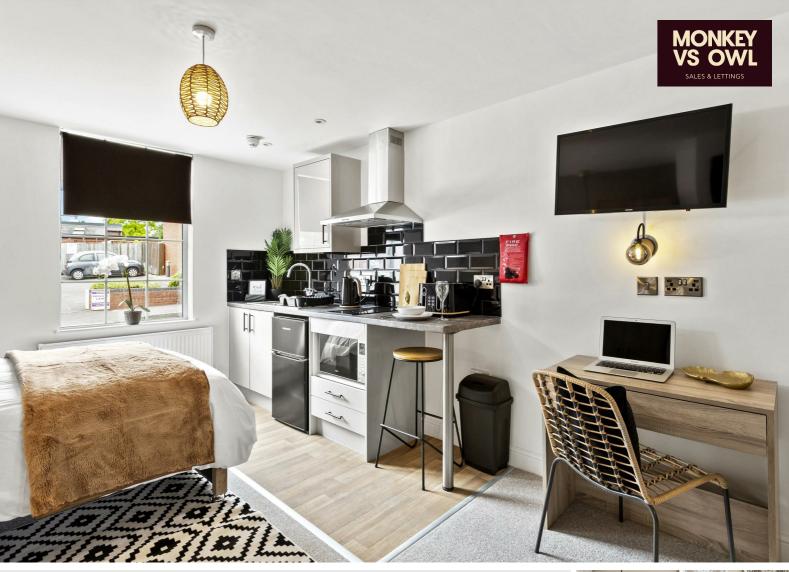

## Pittar Street, Derby, DE22 3UN £725 Per Month

\*\*\*\*\*\*50% OFF FIRST MONTH'S RENT\*\*\*\*\*\*

Welcome to this charming studio apartment located on Pittar St in Derby! This property is perfect for those seeking a cozy and convenient living

As you step into this studio, you'll be greeted by a well-appointed reception room that offers a versatile space for both relaxing and entertaining. The bedroom is spacious and provides a comfortable retreat at the end of a long day. The bathroom is modern and offers all the necessary