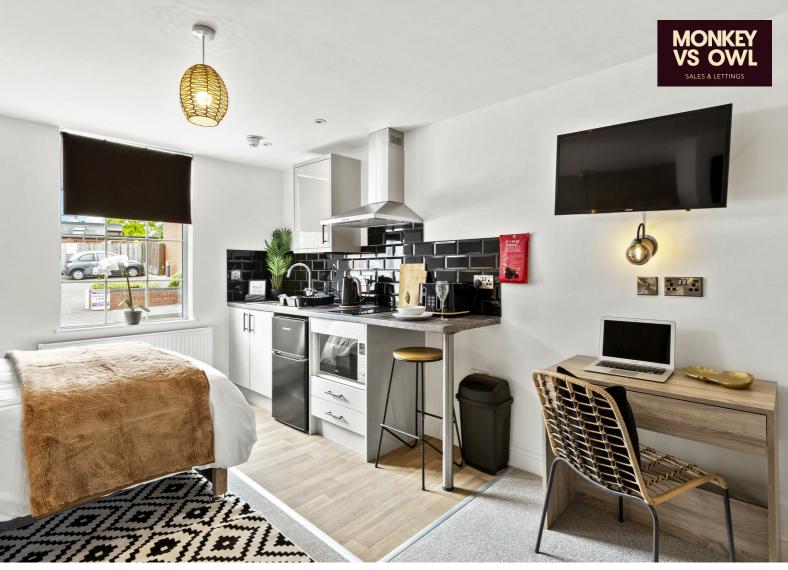

## Pittar Street, Derby, DE22 3UN £725 Per Month

Welcome to this charming studio apartment located on Pittar St in Derby! This property is perfect for those seeking a cozy and convenient living space.

As you step into this studio, you'll be greeted by a well-appointed reception room that offers a versatile space for both relaxing and entertaining. The bedroom is spacious and provides a comfortable retreat at the end of a long day. The bathroom is modern and offers all the necessary amenities for your convenience.

One of the standout features of this property is that all bills are included in the rent - from gas and water to electricity, council tax, and even wifi!

This hassle-free arrangement allows you to budget effectively without any surprises. Additionally, the zero deposit option makes moving in a breeze.