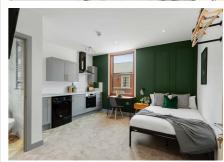

## Derby Road, Burton-On-Trent, DE14 1RP £600 Per Month

The property is fully furnished, providing a homely atmosphere for its residents. You will have the sole use of the building's kitchen for all your cooking needs, making it convenient and practical for daily living. Additionally, all bills are included in the rent, covering gas, water, electricity, council tax, and even WiFi, offering you a hassle-free living experience.