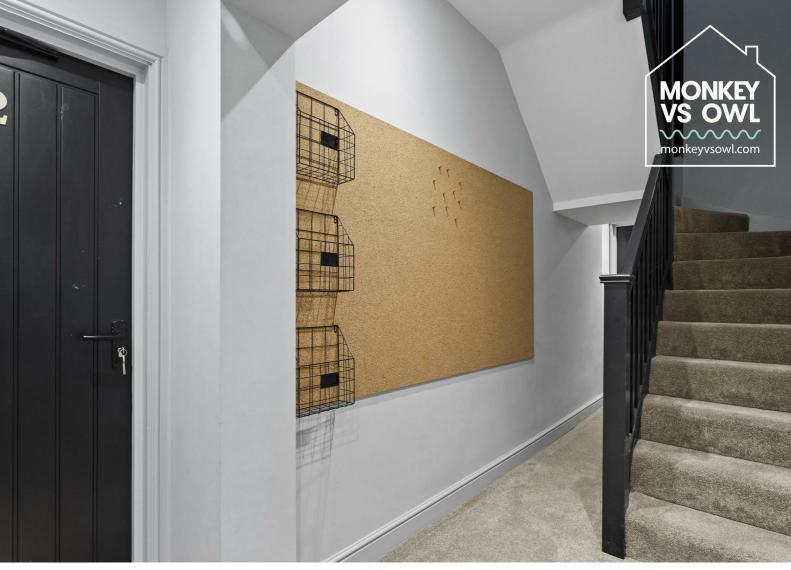

## Leopold Street, Derby, DE1 2HD £950 Per Month

Nestled in the heart of Leopold Street, Derby, Monkey vs Owl proudly presents a remarkable new development that is sure to captivate your senses. These studio apartments boasts a spacious living/kitchen/bedroom and a well-appointed en-suite bathroom, making it an ideal abode for those seeking comfort and convenience.

Step into a space that exudes spaciousness and brightness, designed to the highest specifications to cater to the needs of discerning individuals. Whether you are a working professional or a mature student, these studios offer a range of prices to accommodate all requirements, ensuring that you find the perfect fit for your lifestyle.