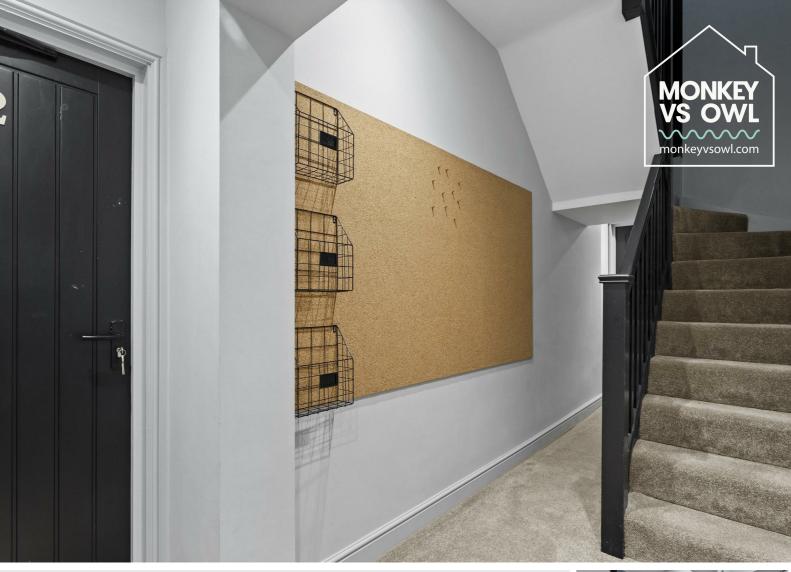

## Leopold Street, Derby, DE1 2HD £850

Nestled in the heart of Leopold Street, Derby, Monkey vs Owl proudly presents a remarkable new development that is sure to captivate your senses. These studio apartments boasts a spacious living/kitchen/bedroom and a well-appointed en-suite bathroom, making it an ideal abode for those seeking comfort and convenience.

Step into a space that exudes spaciousness and brightness, designed to the highest specifications to cater to the needs of discerning individuals. Whether you are a working professional or a mature student, these studios offer a range of prices to accommodate all requirements, ensuring that you find the perfect fit for your lifestyle.