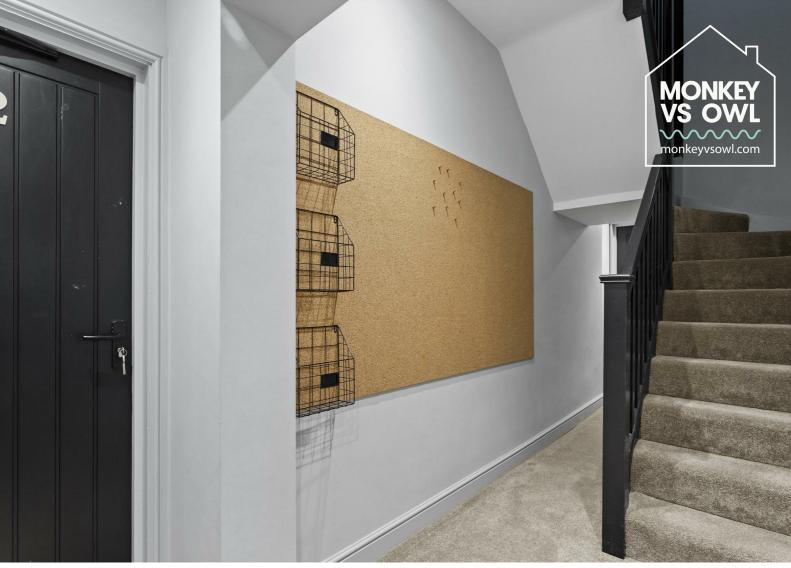

## Leopold Street, Derby, DE1 2HD £750 Per Month

Nestled in the heart of Leopold Street, Derby, Monkey vs Owl proudly presents a remarkable new development that is sure to captivate your senses. These studio apartments boasts a spacious living/kitchen/bedroom and a well-appointed en-suite bathroom, making it an ideal abode for those seeking comfort and convenience.

Step into a space that exudes spaciousness and brightness, designed to the highest specifications to cater to the needs of discerning individuals. Whether you are a working professional or a mature student, these studios offer a range of prices to accommodate all requirements, ensuring that you find the perfect fit for your lifestyle.