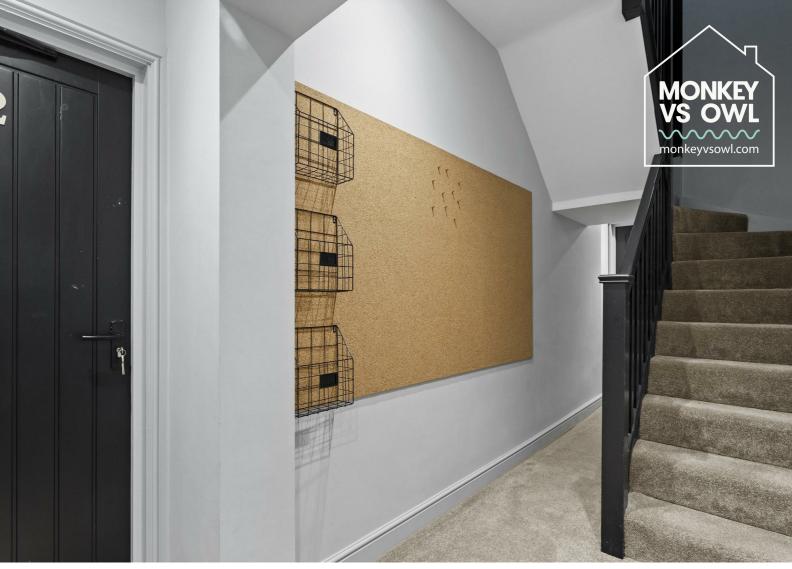

## Leopold Street, Derby, DE1 2HD £850 Per Month

Nestled in the heart of Leopold Street, Derby, Monkey vs Owl proudly presents a remarkable new development that is sure to captivate your senses. These studio apartments boasts a spacious living/kitchen/bedroom and a well-appointed en-suite bathroom, making it an ideal abode for those seeking comfort and convenience.

Step into a space that exudes spaciousness and brightness, designed to the highest specifications to cater to the needs of discerning individuals. Whether you are a working professional or a mature student, these studios offer a range of prices to accommodate all requirements, ensuring that you find the perfect fit for your lifestyle.