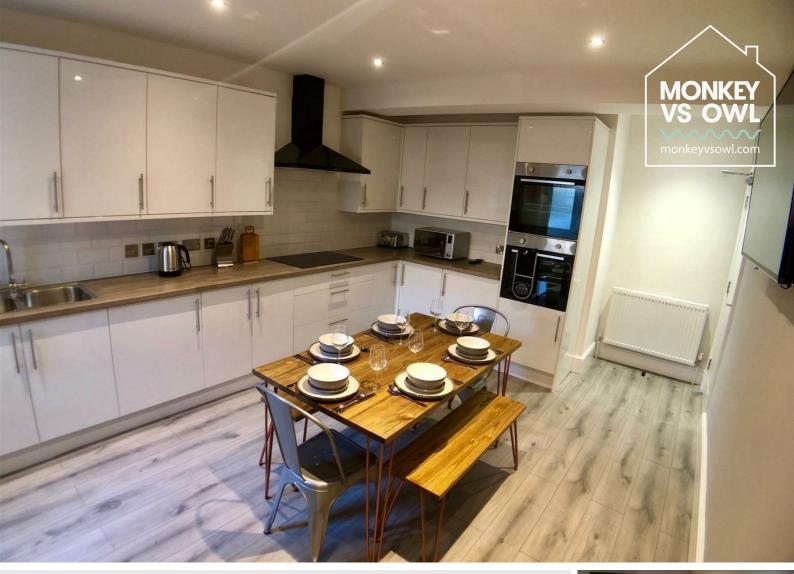

## London Road, Derby, DE24 8UQ £500

Superb En-suite rooms in a fantastic location for Rolls Royce, Bombardier employees and easy access to Derby Train station. The property has been completely refurbished to a extremely high standard throughout and there are now only 2 rooms remaining! These rooms are perfect for professionals and are well priced with all bills included within the rent. Gas, electric, water, TV license and high speed broadband. All rooms come furnished with modern furniture and are available straight away. Prices start from £450 PCM to £600 PCM. Couple Rooms are available, please ask for more information.

- Couples Welcome
- Newly Refurbished
- En-Suite Bedrooms
- Great Location

- All Bills Included
- Fortnightly Cleaner
- Modern Kitchen