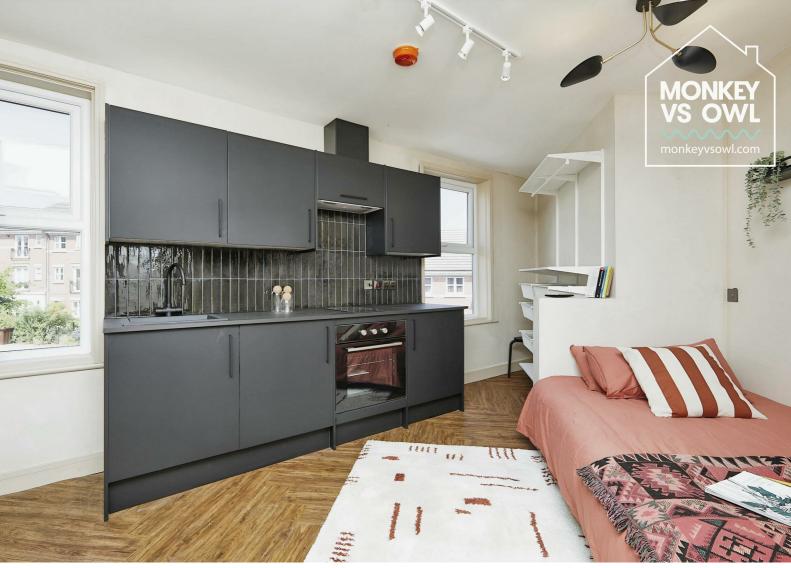

## Windmill Hill Lane, Derby, DE22 3BQ £775 Per Month

Welcome to this charming studio apartment located on Windmill Hill Lane in Derby! This recently renovated property boasts a cosy reception room, perfect for relaxing after a long day. With one bedroom and one bathroom, this studio is ideal for a single person or a couple looking for a convenient living space.

Situated close to RDH, Derby University, and the city centre, this apartment offers easy access to all amenities and attractions that Derby has to offer. The convenience of having all bills and council tax included in the rent makes budgeting a breeze, allowing you to enjoy a stress-free living experience.

With the option of a zero deposit, this property provides flexibility for those looking to move in without a large upfront cost. Additionally, being one of only three apartments in the building ensures a sense of exclusivity and privacy for the residents.