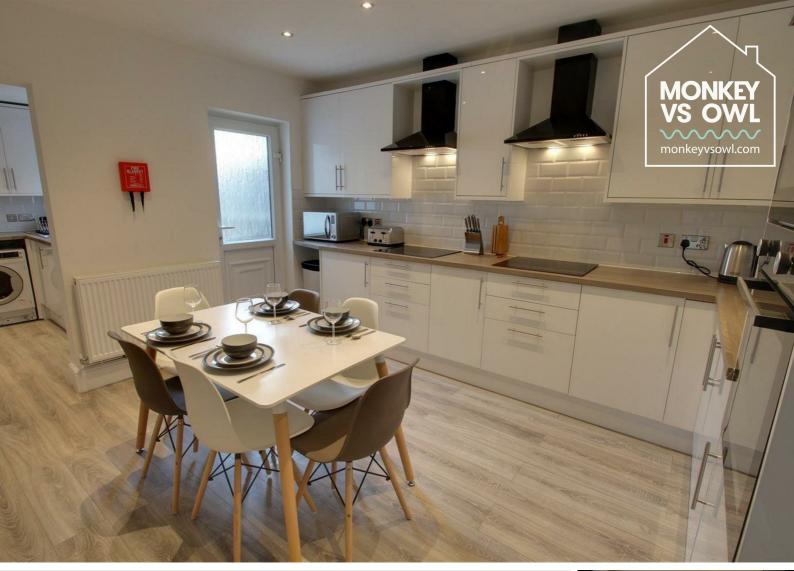

## London Road, Derby, DE24 8UQ £550

£50 OFF FIRST MONTH'S RENT FOR MARCH AND APRIL MOVE IN!!!

Superb En-suite rooms in a fantastic location for Rolls Royce, Bombardier employees and easy access to Derby Train station. The property has been completely refurbished to a extremely high standard throughout and there are now only 2 rooms remaining! These rooms are perfect for professionals and are well priced with all bills included within the rent. Gas, electric, water, TV license and high speed broadband. All rooms come furnished with modern furniture and are available straight away. Prices start from £450 PCM to £600 PCM. Couple Rooms are available, please ask for more information.