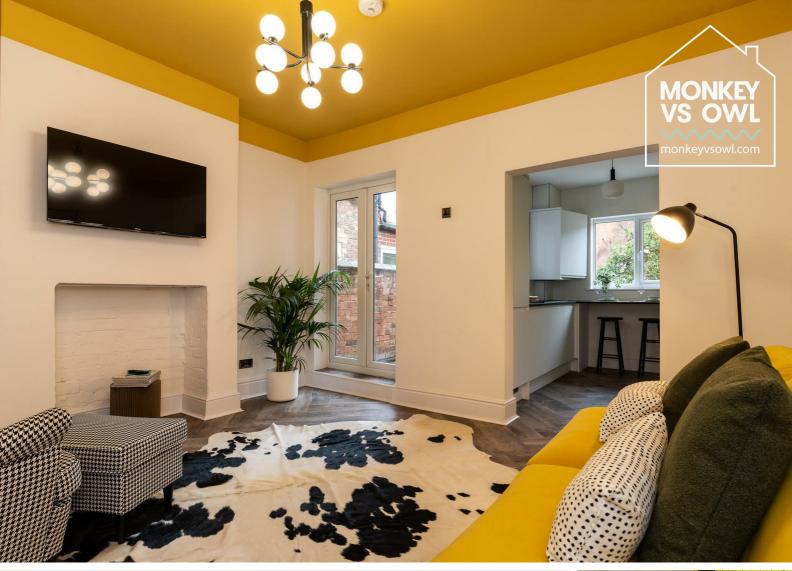

## Wolfa Street, Derby, DE22 3SE £400 Per Month

\*\*CALLING STUDENTS 24-25\*\*

A viewing is essential of this well presented four double bedroom student house, located in an extremely convenient location just on the edge of Derby City Centre, offering easy access to town, Derby University and Derby City Hospital.

The property has recently been decorated and had new carpets in all of the bedrooms. The property is available from 1st July 2024 for the next academic year and has the option of a cleaning service to be included. The property briefly comprises; entrance hall, bedroom one, living room with French doors and a modern kitchen with washing machine and fridge freezer. To the first floor there are a further three double bedrooms and a four piece bathroom with bath and separate enclosed shower cubicle. To the rear of the property is a low maintenance back garden.

Rooms from £100pppw BILLS INCLUSIVE OPTION AVAILABLE NO DEPOSIT OPTION AVAILABLE

- Four Double Bedrooms
- Fantastic location
- Cleaning service available
- New Carpets & Decore
- Modern Kitchen
- Available for the Academic year