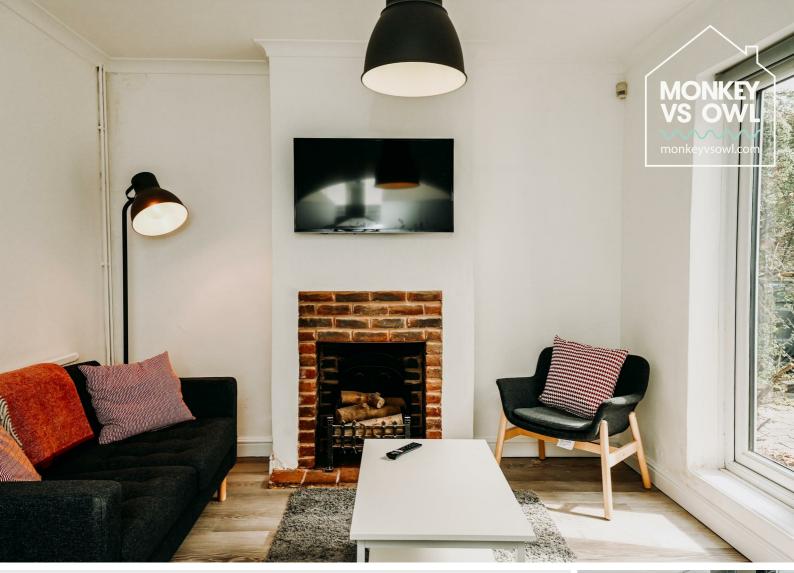

## Radbourne Street, Derby, DE22 3HB £400 Per Month

\*STUDENTS 24-25\*

Monkey Vs Owl are pleased to present this fantastic 4 Double Bedroom STUDENT house that will be newly refurbished to a high standard, including modern kitchen, new flooring and furniture throughout.

- Newly Refurbished
- 4 Double Bedrooms
- Fantastic Location

- Fully Furnished
- Professional House