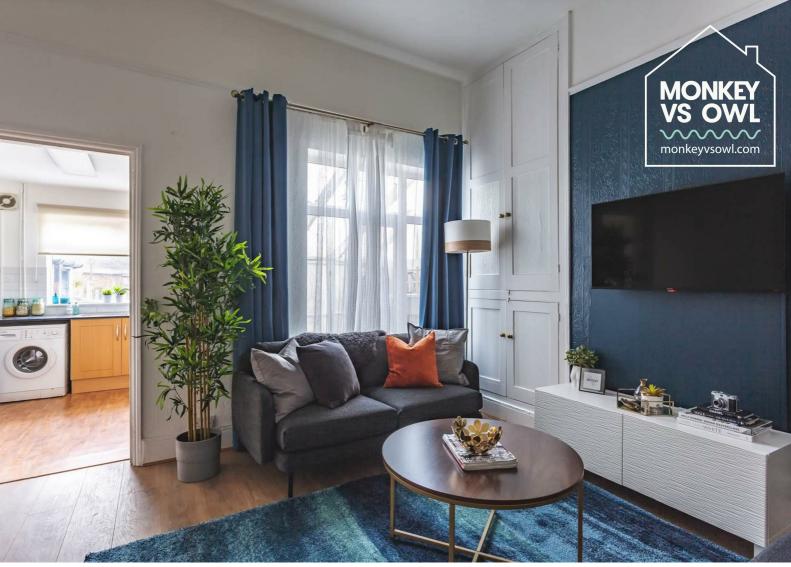

The property briefly comprises; entrance hall, double bedroom with en-suite, communal living room fully furnished with flat screen TV and Netflix, modern kitchen diner with breakfast bar opening onto the garden.