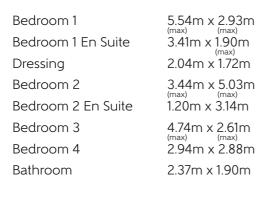

## First Floor

Clks - Cloakroom WS - Wardrobe Space (suggestion only, wardrobe not included)

## $Furniture\ arrangements\ are\ for\ illustrative\ purposes\ only.\ Items\ are\ not\ included,\ nor\ to\ scale.$

The items shown in this key may be subject to change, and positions could vary from those indicated on this floorplan. Please refer to Sales Advisor for details of your selected plot. Computer generated image shown overleaf. External finishes, landscaping and configuration may vary from plot to plot. Please refer to Sales Advisor for further details. All dimensions are approximate and should not be used for carpet sizes, appliance spaces or furniture. We operate a policy of continuous improvement and individual features such as kitchen and bathroom layouts, doors, windows, garages and elevational treatments may vary from time to time. Consequently these particulars should be treated as general guidance only and do not constitute a contract, part of a contract or a warranty. JE/CB/500/S00/D/01/C.