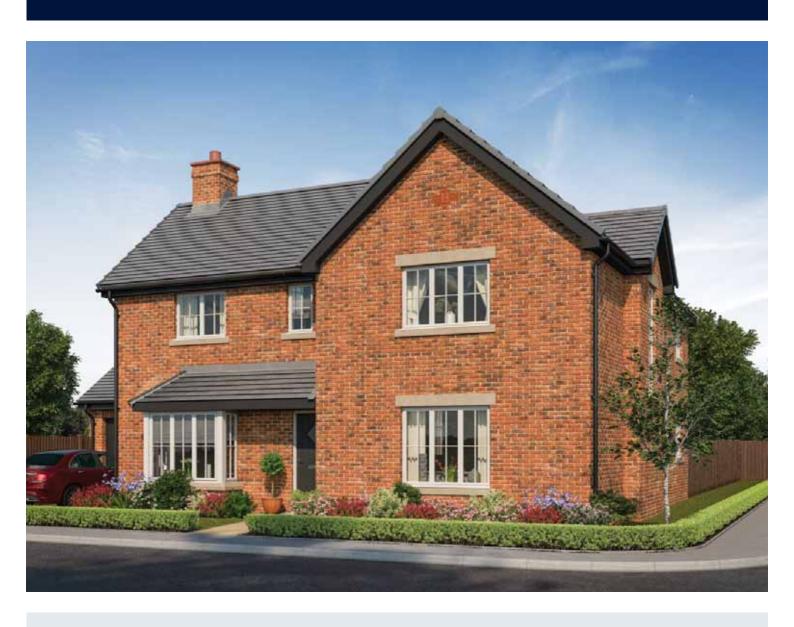

## The Jeweller

FOUR BEDROOM HOME





## First Floor





## Ground Floor

| Kitchen/Dining/Family | 4.74m x 6.04m |
|-----------------------|---------------|
| Living Room           | 3.91m x 5.42m |
| Study                 | 3.31m x 2.55m |
| Utility               | 2.57m x 3.04m |
| Cloakroom             | 1.34m x 1.81m |



Clks - Cloakroom WS - Wardrobe Space (suggestion only, wardrobe not included)

## $Furniture\ arrangements\ are\ for\ illustrative\ purposes\ only.\ Items\ are\ not\ included,\ nor\ to\ scale.$

The items shown in this key may be subject to change, and positions could vary from those indicated on this floorplan. Please refer to Sales Advisor for details of your selected plot. Computer generated image shown overleaf. External finishes, landscaping and configuration may vary from plot to plot. Please