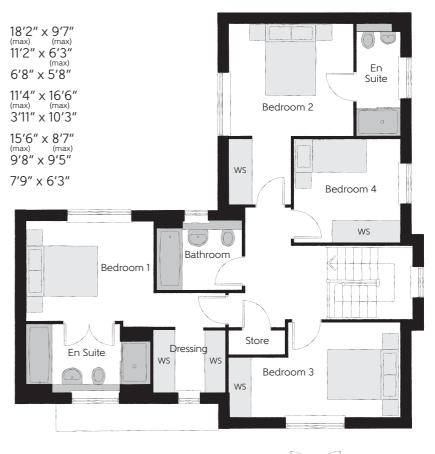

## First Floor

Clks - Cloakroom WS - Wardrobe Space (suggestion only, wardrobe not included)

## $Furniture\ arrangements\ are\ for\ illustrative\ purposes\ only.\ Items\ are\ not\ included,\ nor\ to\ scale.$

The items shown in this key may be subject to change, and positions could vary from those indicated on this floorplan. Please refer to Sales Advisor for details of your selected plot. Computer generated image shown overleaf. External finishes, landscaping and configuration may vary from plot to plot. Please refer to Sales Advisor for further details. All dimensions are approximate and should not be used for carpet sizes, appliance spaces or furniture. We operate a policy of continuous improvement and individual features such as kitchen and bathroom layouts, doors, windows, garages and elevational treatments may vary from time to time. Consequently these particulars should be treated as general guidance only and do not constitute a contract, part of a contract or a warranty. JE/CB/500/S00/D/01/C.