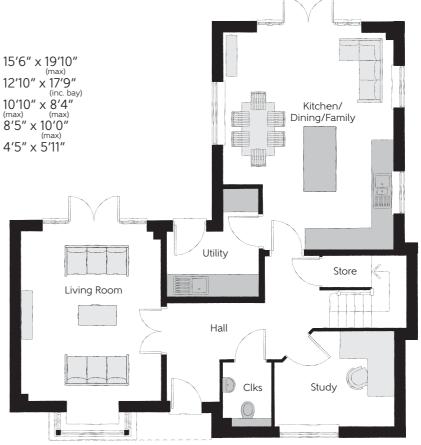

## Ground Floor

| Kitchen/Dining/Family | 4.74m x 6.04m |
|-----------------------|---------------|
| Living Room           | 3.91m x 5.42m |
| Study                 | 3.31m x 2.55m |
| Utility               | 2.57m x 3.04m |
| Cloakroom             | 1.34m x 1.81m |

Clks - Cloakroom WS - Wardrobe Space (suggestion only, wardrobe not included)

## $Furniture\ arrangements\ are\ for\ illustrative\ purposes\ only.\ Items\ are\ not\ included,\ nor\ to\ scale.$

The items shown in this key may be subject to change, and positions could vary from those indicated on this floorplan. Please refer to Sales Advisor for details of your selected plot. Computer generated image shown overleaf. External finishes, landscaping and configuration may vary from plot to plot. Please refer to Sales Advisor for further details. All dimensions are approximate and should not be used for carpet sizes, appliance spaces or furniture. We operate a policy of continuous improvement and individual features such as kitchen and bathroom layouts, doors, windows, garages and elevational treatments may vary from time to time. Consequently these particulars should be treated as general guidance only and do not constitute a contract, part of a contract or a warranty. JE/CB/500/S00/D/01/C.