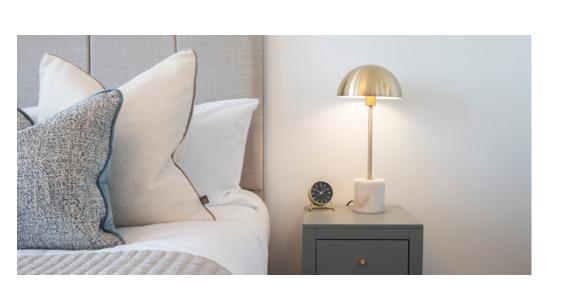

## Electric, Lighting, Heating

- Recessed LED light warm temperature white Bezel with Satin Reflectors
- Single Pendant light to bedrooms
- Pendant lights in hallway, living area and bedrooms
- White plastic sockets
- White plastic light switches

## Internal Finishes

- Walls and Ceilings in Dulux Trade Diamond Matt Light and Space Pure Brilliant White
- Entrance Hall, Living Rooms and Kitchens
- Engineered Parquet Block Flooring laid in herringbone pattern. Solid Wood Flooring Company – TW-E944
- Bedrooms, Landings & Stairs 80%Wool 20% Nylon Carpet - Westex Ultima Twist Collection - Penultima Colour: Quartz
- Washing machine located in storage cupboard, Bosch