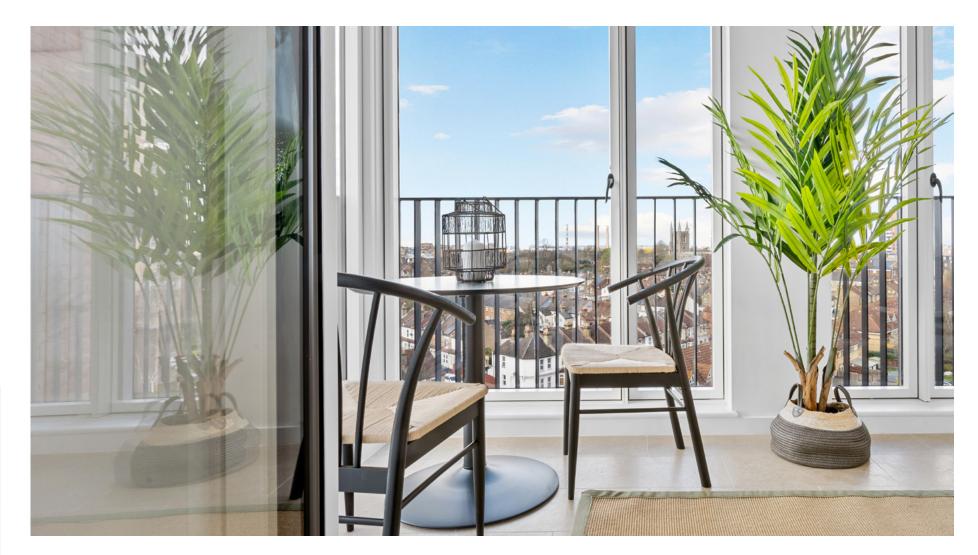

# Outside. Inside.

Every apartment has its own winter garden - a tranquil room that overlooks the city.

The south-side view from the winter garden.
The perfect spot for watching the world go by.

## General

- Lift and stair access to each floor
- Wall mounted Thorn Novoline LED with chrome finish at each half landing
- Solid core doors Primed and Finished with Dulux Trade Diamond Satin Wood Pure
- Brilliant White
- Walls in Dulux Trade Diamond Eggshell Pear Grey
- Winter Garden to each unit