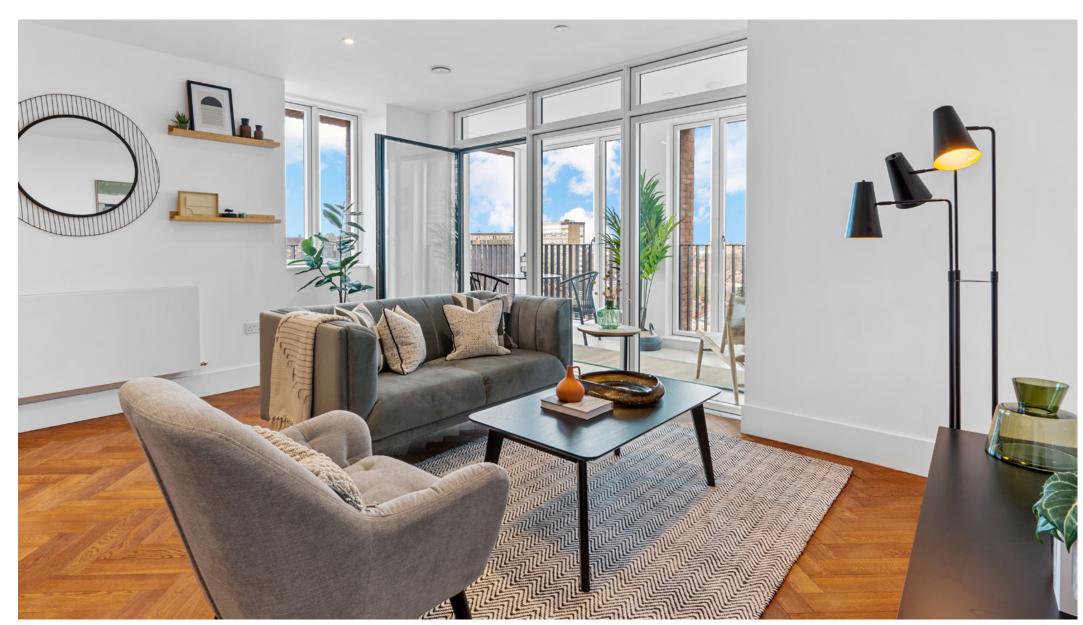

## Le

The living area opens onto the winter garden, flooding the space with plenty of natural light.

Each apartment offers breathtaking views of the city and beyond, with floor-to-ceiling windows, spacious balconies and winter gardens providing ample opportunities to soak up the tranquility of the space. Whether you're enjoying a morning coffee or watching the sunset over the city, the views from The Wandle will captivate.

From spacious open-plan living areas to high-spec finishes and state-of-the-art kitchens, you'll enjoy a level of comfort that is second to none.

Whether you're entertaining guests or simply unwinding after a long day, The Wandle provides the perfect backdrop for sophisticated living.