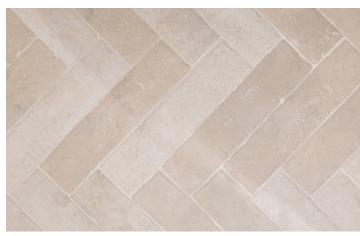

## Below

Bathroom with European Oak countertop and porcelain floor tiles laid in a herringbone format.

enquiries@r-cam.co.uk The Wandle 06

## Bathroom & En Suite

- White sanitaryware with contemporary chrome fittings
- Concealed cistern WC with soft close seat & cover
- European Oak countertop treated with Dulux Trade Danish Oil
- Bathroom cabinet above basin with lift-up hinge supporting horizontal pill-shaped mirror with Stainless Steel edge. Shaving socket concealed within cabinet.
- Square slimline fixed shower head
- Pull out hand shower set
- Electric heated towel rail
- Porcelain floor tiles laid in a herringbone format