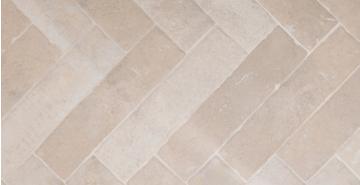

## Below

Bathroom with European Oak countertop and porcelain floor tiles laid in a herringbone format.

enquiries@r-cam.co.uk The Wandle 06

## Bathroom & En Suite

- White sanitaryware with contemporary chrome fittings
- Concealed cistern WC with soft close seat & cover
- European Oak countertop treated with Dulux Trade Danish Oil
- Bathroom cabinet above basin with lift-up hinge supporting horizontal pill-shaped mirror with Stainless Steel edge. Shaving socket concealed within cabinet.
- Square slimline fixed shower head
- Pull out hand shower set
- Electric heated towel rail
- Porcelain floor tiles laid in a herringbone format