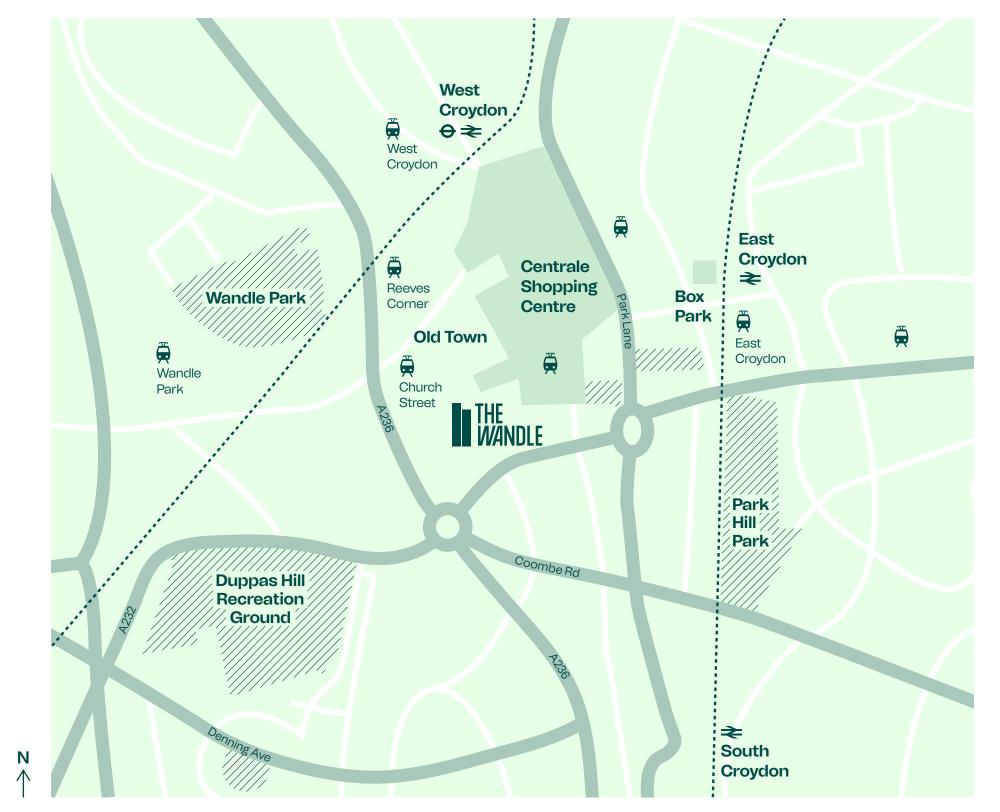

# Tranquility. Community.

The Wandle benefits from a range of independent coffee shops, bars and restaurants as well as grocery shops on its doorstep. The iconic Boxpark with its bars, restaurants, and event spaces has helped redefine the town centre. Croydon's vibrant local culture and rich heritage will see it named as the London Borough of Culture in 2023.

Croydon also has an extensive choice of open green spaces, wetlands, and playing fields. The borough boasts 21 'Outstanding' primary schools and six secondary schools, making it the perfect place to raise a family.

The Wandle is well connected with major transport links around the borough and beyond, including key railway networks, buses and the Croydon Tramlink.

Situated in the vibrant heart of Croydon old town with easy access to Central London.