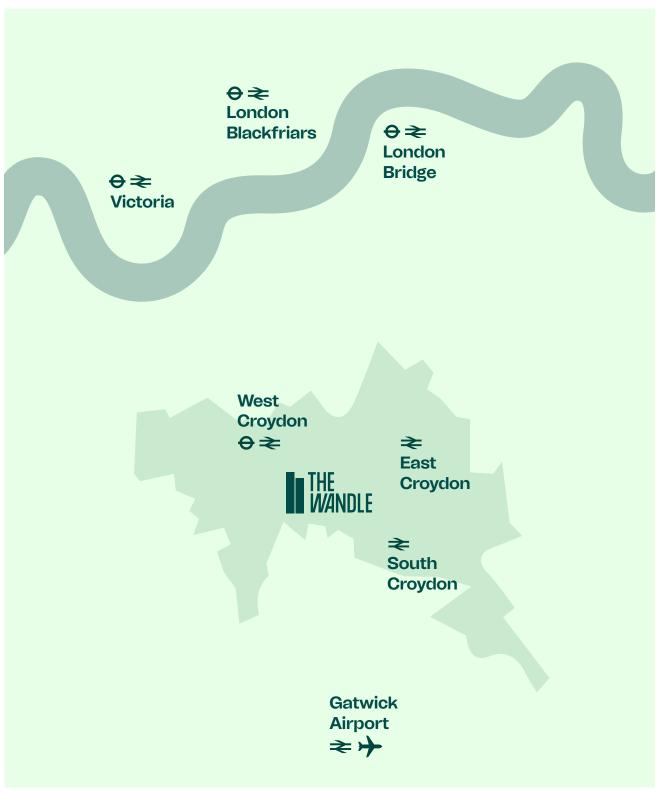

# Urban. Oasis.

With three major train stations close by, The Wandle offers quick and convenient access to the city of London - with London Bridge, London Victoria and London Blackfriars under 30 minutes away.

Frequent travelers will be delighted by the ease of accessing London Gatwick Airport - a mere 15 minutes away from East Croydon station.

| Station       | <b>₹</b> Gatwick Airport | <b>⊖ ₹</b><br>London<br>Bridge | <b>⊖</b> <del>≥</del><br>London<br>Victoria | ⊖ <del>≥</del><br>London<br>Blackfriars |
|---------------|--------------------------|--------------------------------|---------------------------------------------|-----------------------------------------|
| East Croydon  | 14 minutes               | 15 minutes                     | 16 minutes                                  | 20 minutes                              |
| West Croydon  | 29 minutes               | 18 minutes                     | 30 minutes                                  | 26 minutes                              |
| South Croydon | 27 minutes               | 22 minutes                     | 20 minutes                                  | 24 minutes                              |