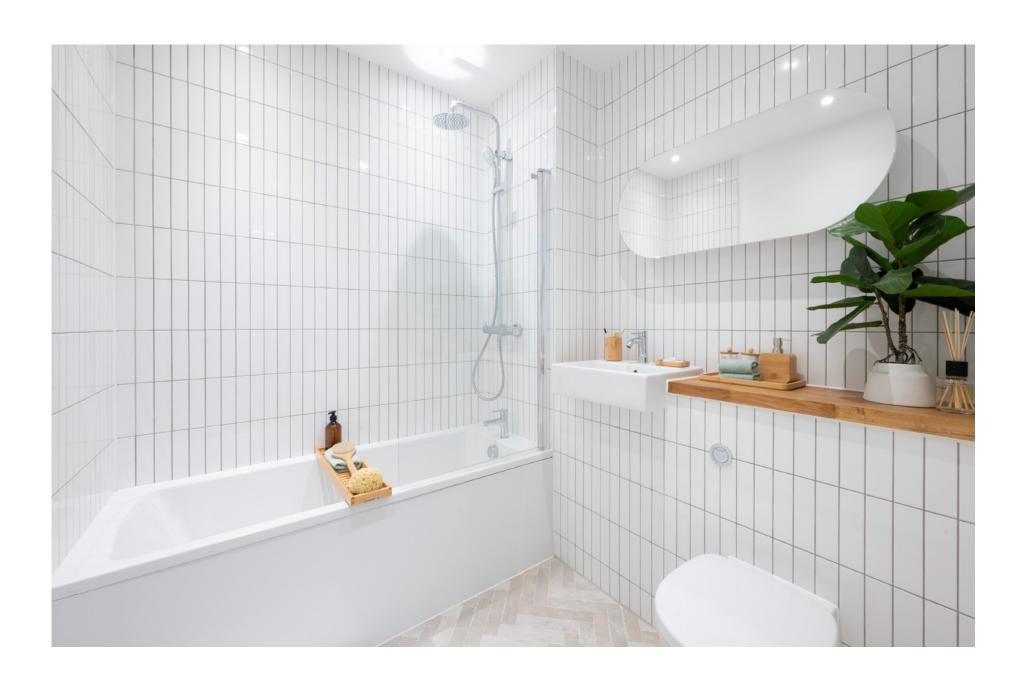

## Below

Bathroom with European Oak countertop and porcelain floor tiles laid in a herringbone format.

enquiries@r-cam.co.uk The Wandle 06