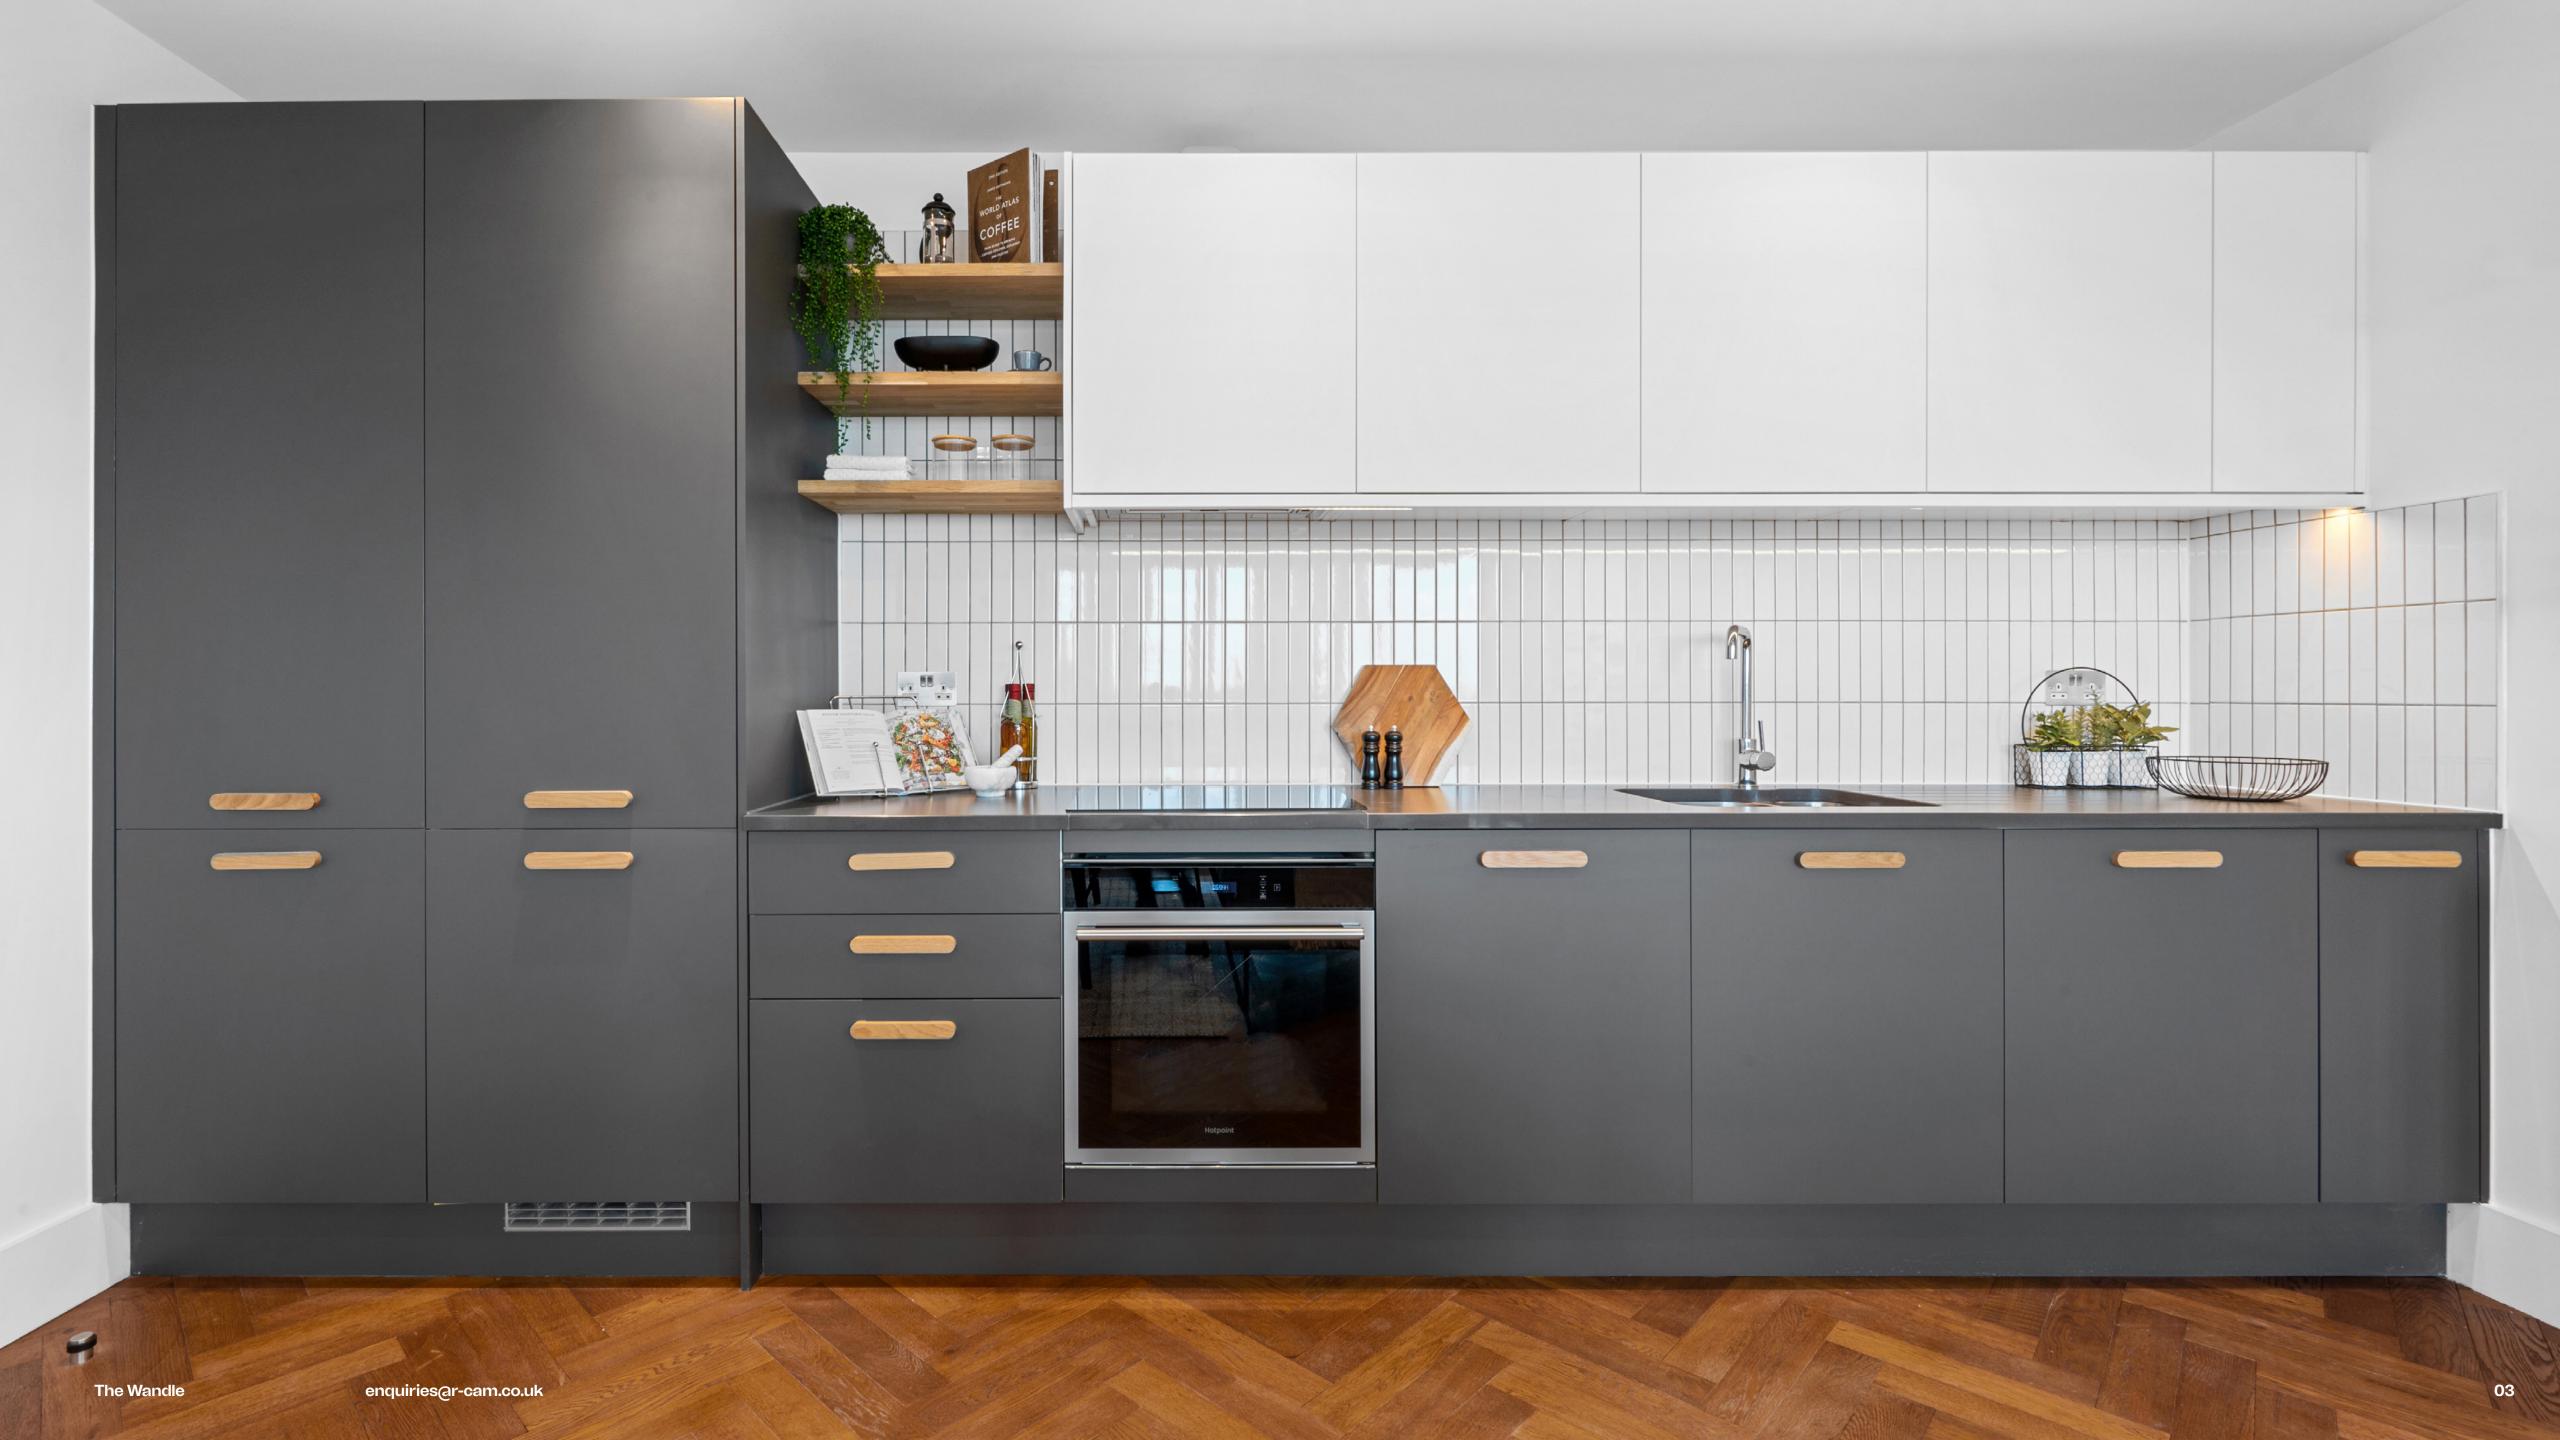

From spacious open-plan living areas to high-spec finishes and state-of-the-art kitchens, you'll enjoy a level of comfort that is second to none.

Whether you're entertaining guests or simply unwinding after a long day, The Wandle provides the perfect backdrop for sophisticated living.

## Comfort. Style.

All apartments are finished to an exacting standard, with stylish fittings and fixtures.

- Fitted kitchen with Howdens Greenwich Super Matt Base Units
- Worktop 30mm thick in Silestone Marengo, suede finish with drainage grooves
- Oak veneer shelves between units
- Integrated 70/30 Fridge Freezer, Bosch
- Integrated dishwasher, Bosch
- Integrated induction hob, Bosch
- Integrated electric oven, Bosch
- Bristan Lemon Easyfit Kitchen Sink Mixer Chrome Tap
- Brushed stainless steel switches to splashback