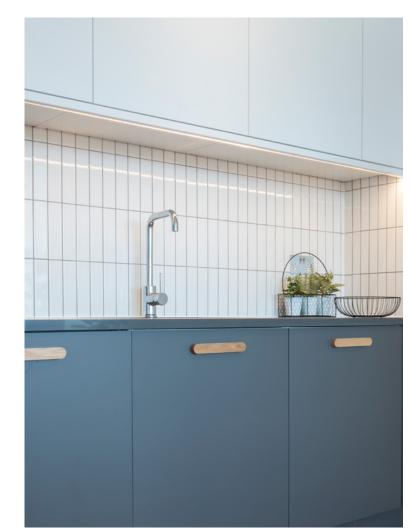

## Comfort. Style.

All apartments are finished to an exacting standard, with stylish fittings and fixtures.

- Fitted kitchen with Howdens Greenwich Super Matt Base Units
- Worktop 30mm thick in Silestone Marengo, suede finish with drainage grooves
- Oak veneer shelves between units
- Integrated 70/30 Fridge Freezer, Bosch
- Integrated dishwasher, Bosch
- Integrated induction hob, Bosch
- Integrated electric oven, Bosch
- Bristan Lemon Easyfit Kitchen Sink Mixer Chrome Tap
- Brushed stainless steel switches to splashback