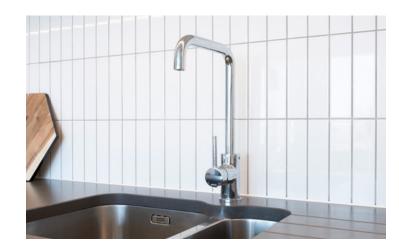

## Comfort. Style.

All apartments are finished to an exacting standard, with stylish fittings and fixtures.

- Fitted kitchen with Howdens Greenwich Super Matt Base Units
- Worktop 30mm thick in Silestone Marengo, suede finish with drainage grooves
- Oak veneer shelves between units
- Integrated 70/30 Fridge Freezer, Bosch
- Integrated dishwasher, Bosch
- Integrated induction hob, Bosch
- Integrated electric oven, Bosch
- Bristan Lemon Easyfit Kitchen Sink Mixer Chrome Tap
- Brushed stainless steel switches to splashback