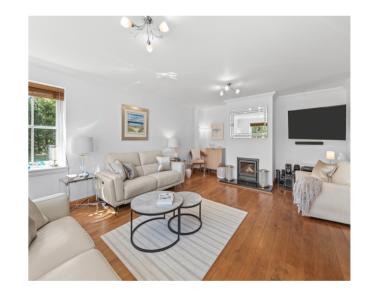

#### THE HOUSE

Internally, this beautiful home is finished and presented to an exacting standard and offers extensive, well-proportioned and extremely versatile living accommodation comprising of on the ground floor:- Entrance vestibule, welcoming and extensive reception hall with sitting area which has feature full-height windows overlooking the garden and beyond, cloakroom/W.C., dual aspect drawing room with wood-burner, dual aspect dining room, sun room, open plan kitchen/diner, door through to the annex which consists of hallway with pantry off, bedroom5/office, en-suite and utility. Upstairs in the annex there is a 4th bedroom and en-suite. The annex offers ideal potential for self-contained living accommodation, but also flows extremely well as part of the main house. Upstairs in the main house there is a large galleried landing/lounge area, shower room and 3 further large double bedrooms, principle suite with en-suite and dressing room.

Specification is to an uncompromising standard and includes quality kitchen, bathroom and en-suite fittings, Oak hardwood floors, feature full height windows to the rear of the house which really show off the spectacular views of the garden and beyond, warmth is provided by a gas fired central heating system and double glazing is installed.