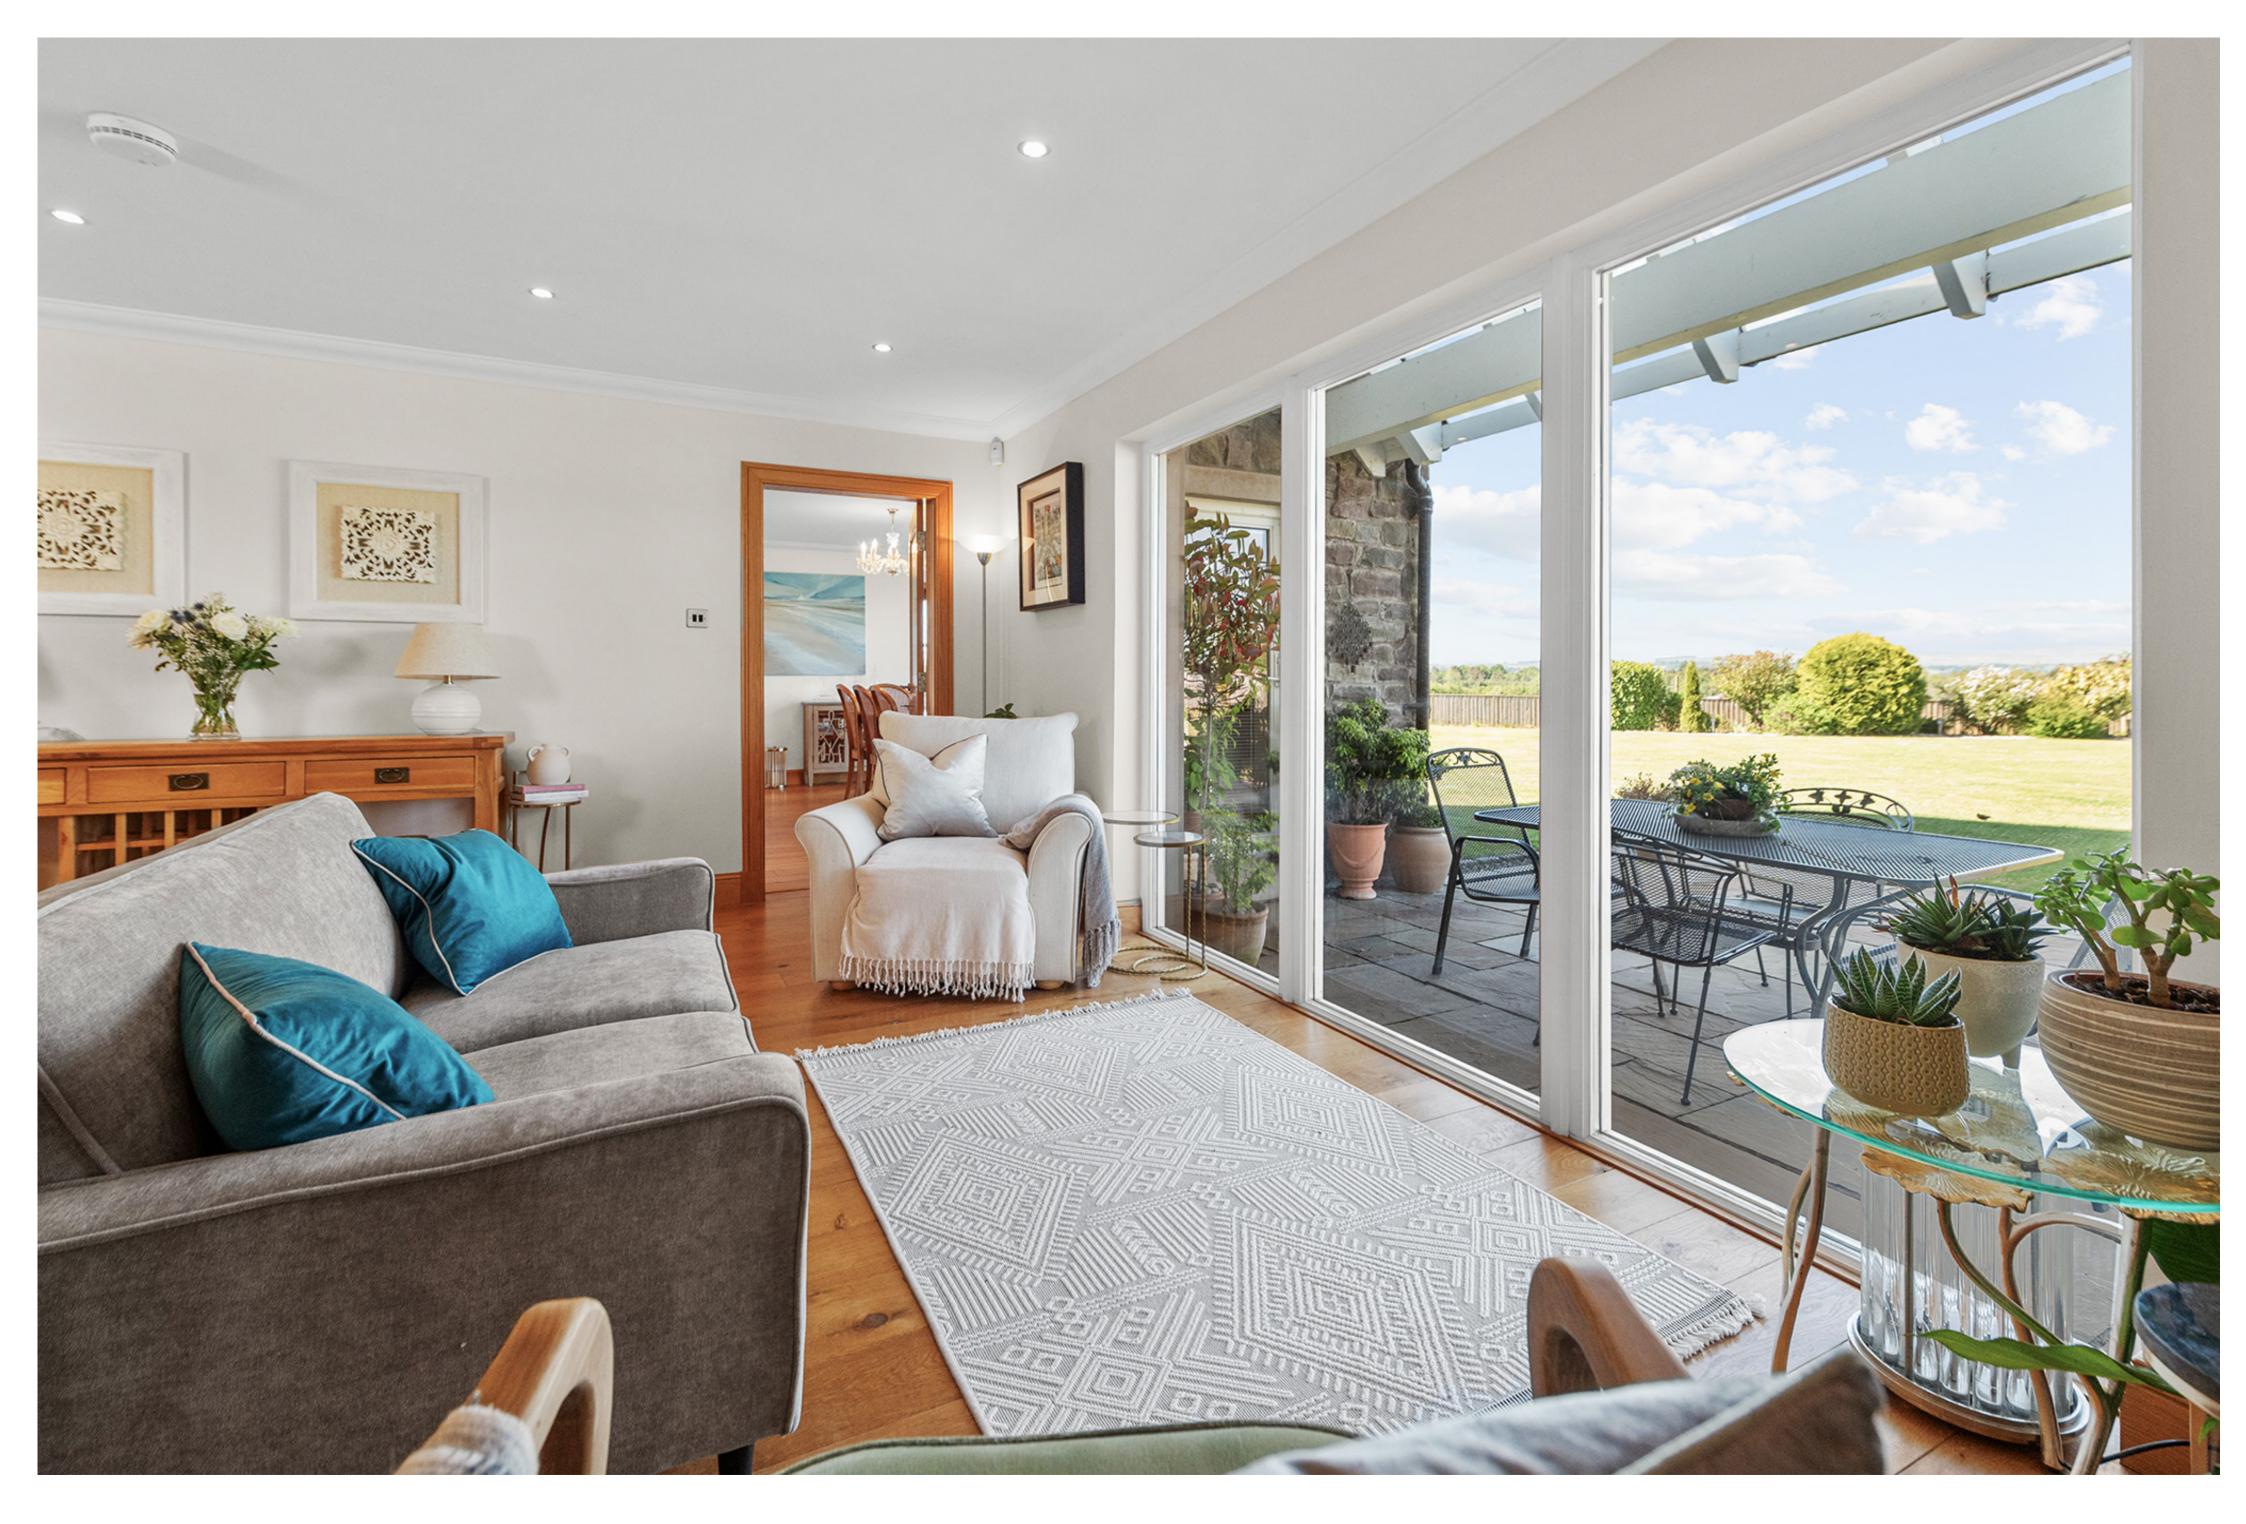

#### THE HOUSE

Internally, this beautiful home is finished and presented to an exacting standard and offers extensive, well-proportioned and extremely versatile living accommodation comprising of on the ground floor:- Entrance vestibule, welcoming and extensive reception hall with sitting area which has feature full-height windows overlooking the garden and beyond, cloakroom/W.C., dual aspect drawing room with wood-burner, dual aspect dining room, sun room, open plan kitchen/diner, door through to the annex which consists of hallway with pantry off, bedroom5/office, en-suite and utility. Upstairs in the annex there is a 4th bedroom and en-suite. The annex offers ideal potential for self-contained living accommodation, but also flows extremely well as part of the main house. Upstairs in the main house there is a large galleried landing/lounge area, shower room and 3 further large double bedrooms, principle suite with en-suite and dressing room.

Specification is to an uncompromising standard and includes quality kitchen, bathroom and en-suite fittings, Oak hardwood floors, feature full height windows to the rear of the house which really show off the spectacular views of the garden and beyond, warmth is provided by a gas fired central heating system and double glazing is installed.