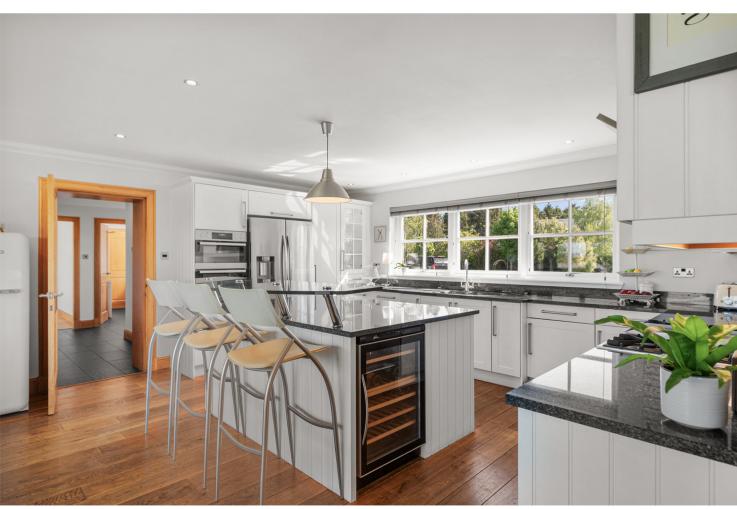

ith pantry off, bedroom5/office, en-suite and utility. Upstairs in the annex there is a 4th bedroom and en-suite. The annex offers ideal potential for self-contained living accommodation, but also flows extremely well as part of the main house. Upstairs in the main house there is a large galleried landing/lounge area, shower room and 3 further large double bedrooms, principle suite with en-suite and dressing room.

Specification is to an uncompromising standard and includes quality kitchen, bathroom and en-suite fittings, Oak hardwood floors, feature full height windows to the rear of the house which really show off the spectacular views of the garden and beyond, warmth is provided by a gas fired central heating system and double glazing is installed.











# THE HEART OF THE HOME









# A CLOSER LOOK













## Collection

#### **ALL ENQUIRIES**

Halliday Homes

Telephone: +44 (0)1786 833811

Email: info@hallidayhomes.co.uk

Website: hallidayhomes.co.uk