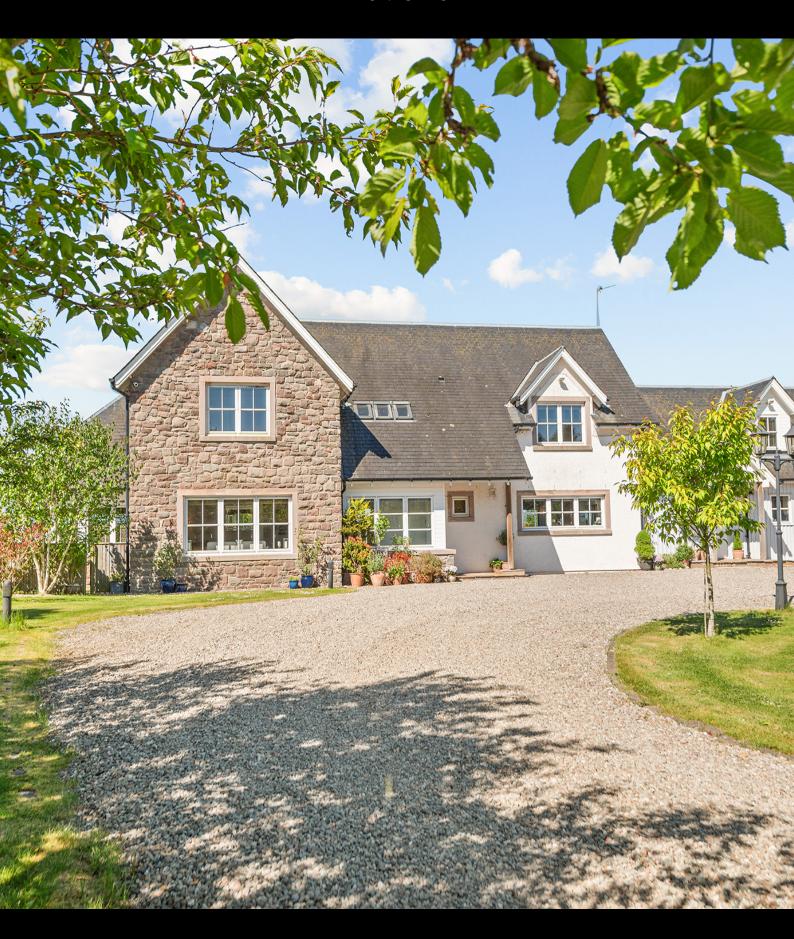

### Westfield The Moor, By Auchterarder

Perthshire

5 Bed | 5 Bath | 540m2

#### THE HOUSE

Internally, this beautiful home is finished and presented to an exacting standard and offers extensive, well-proportioned and extremely versatile living accommodation comprising of on the ground floor:- Entrance vestibule, welcoming and extensive reception hall with sitting area which has feature full-height windows overlooking the garden and beyond, cloakroom/W.C., dual aspect drawing room with wood-burner, dual aspect dining room, sun room, open plan kitchen/diner, door through to the annex which consists of hallway with pantry off, bedroom5/office, en-suite and utility. Upstairs in the annex there is a 4th bedroom and en-suite. The annex offers ideal potential for self-contained living accommodation, but also flows extremely well as part of the main house. Upstairs in the main house there is a large galleried landing/lounge area, shower room and 3 further large double bedrooms, principle suite with en-suite and dressing room.