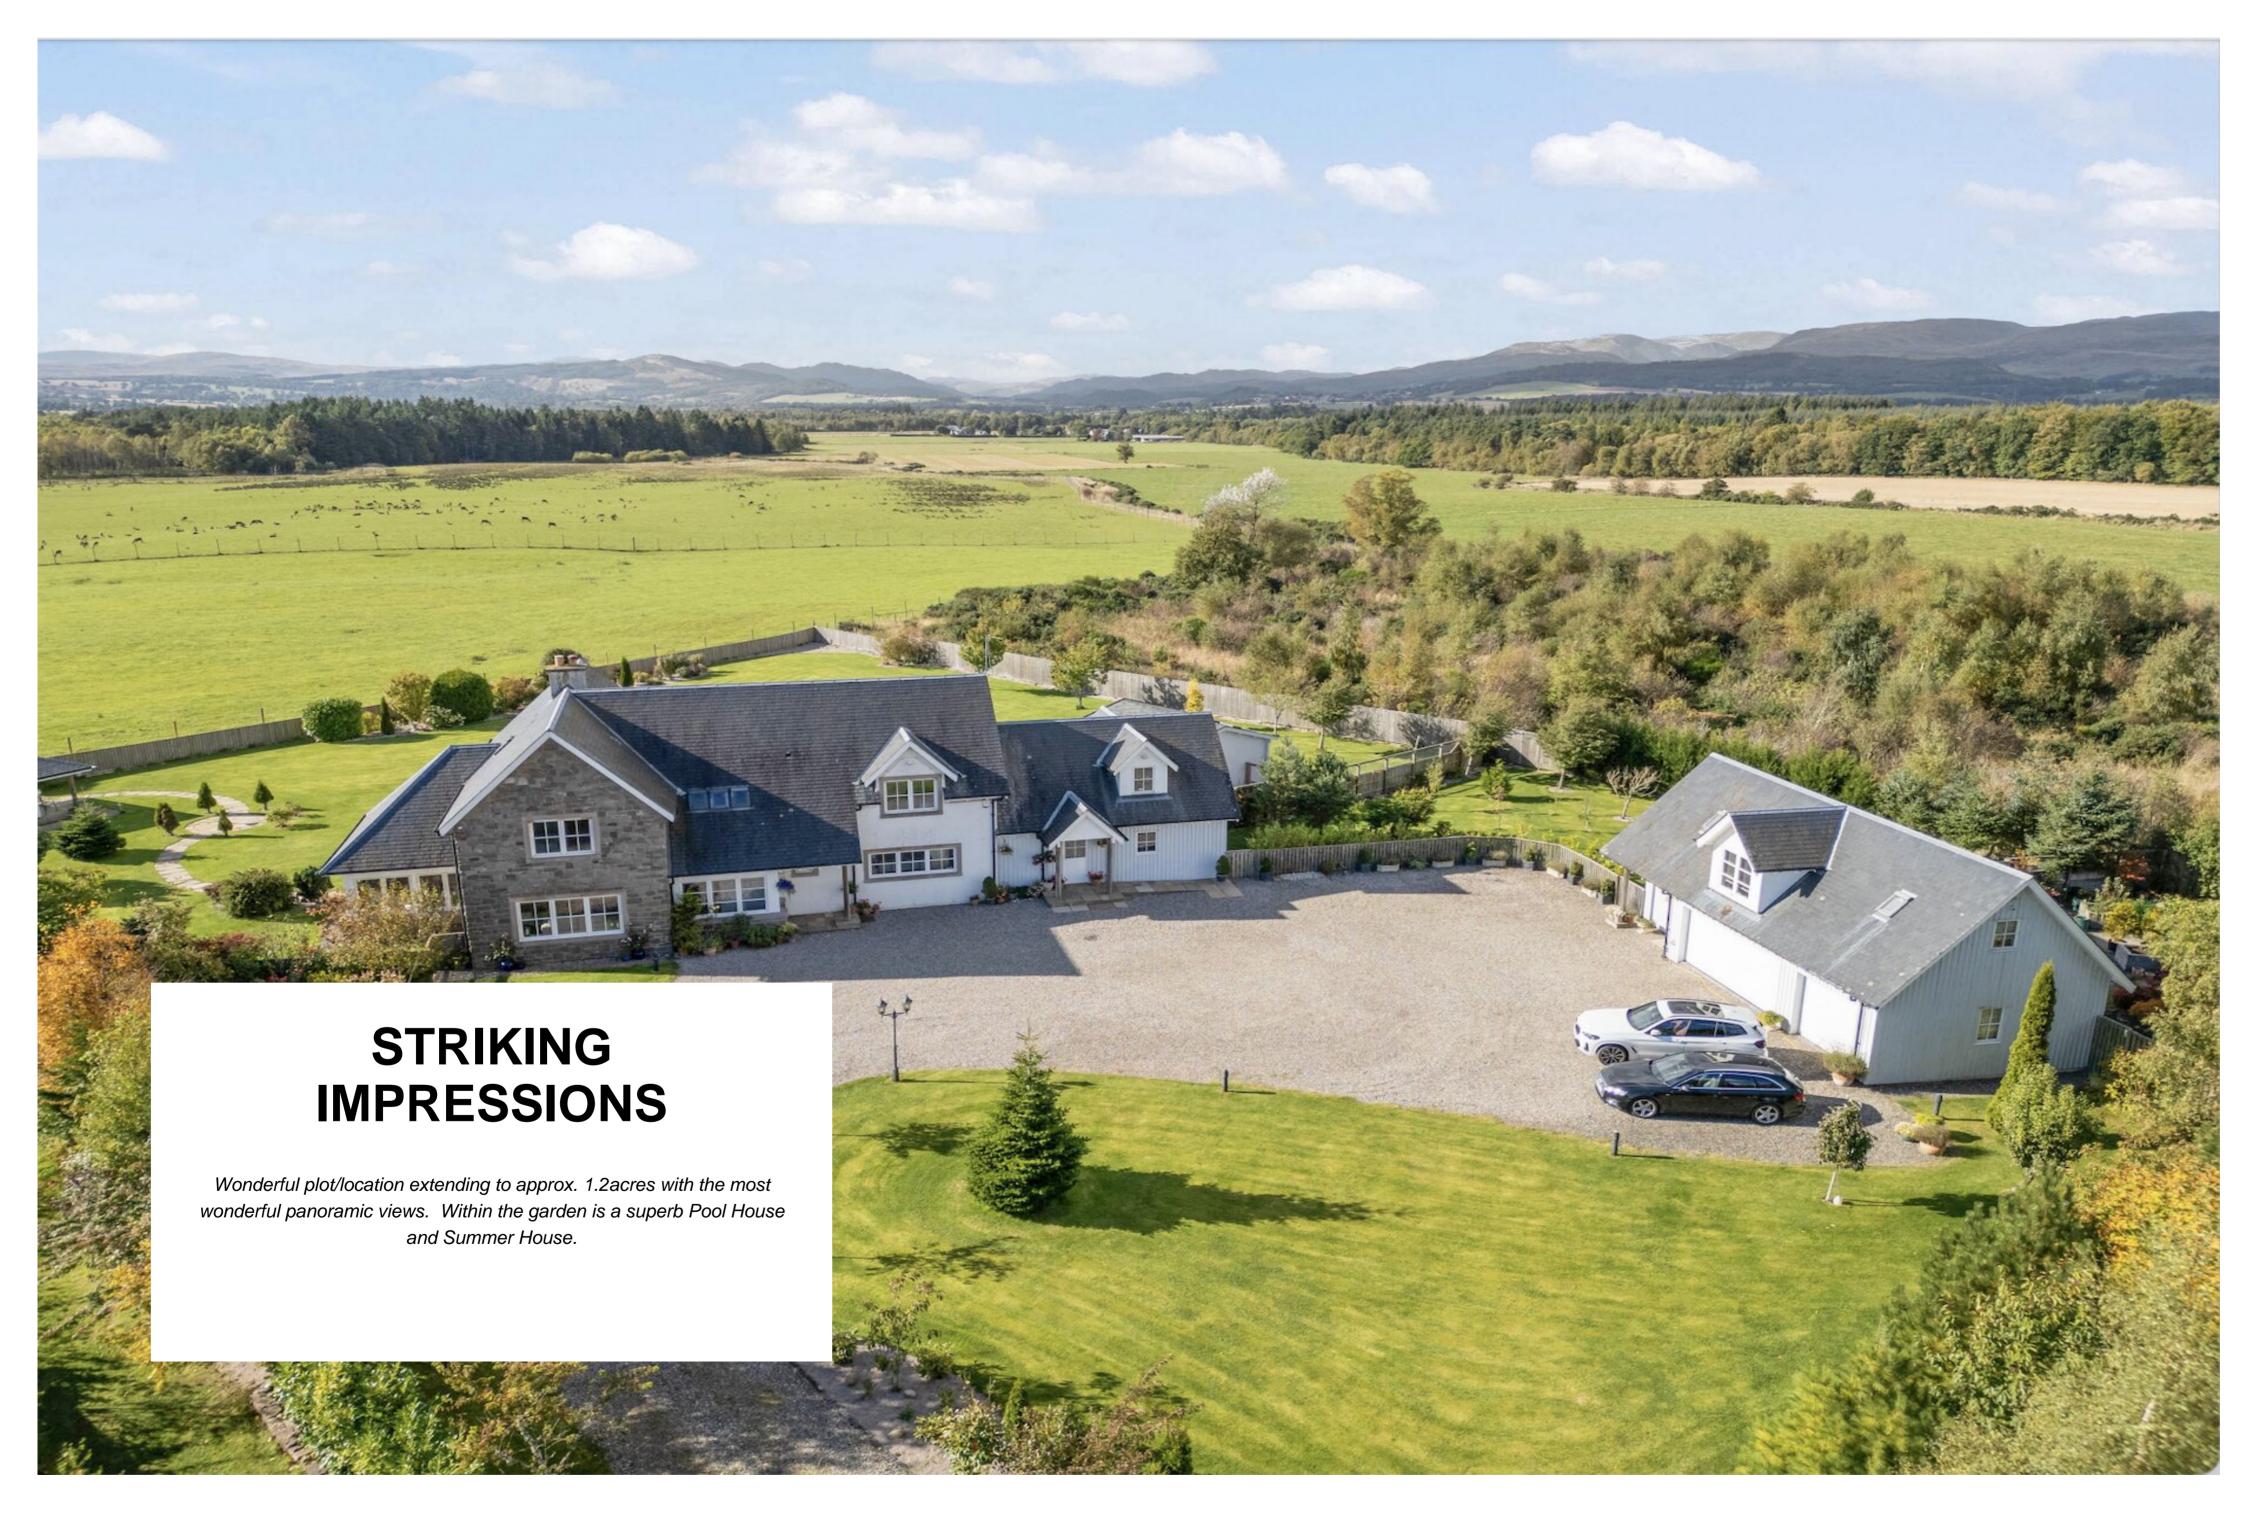

x which consists of hallway with pantry off, bedroom5/office, en-suite and utility. Upstairs in the annex there is a 4th bedroom and en-suite. The annex offers ideal potential for self-contained living accommodation, but also flows extremely well as part of the main house. Upstairs in the main house there is a large galleried landing/lounge area, shower room and 3 further large double bedrooms, principle suite with en-suite and dressing room.

Specification is to an uncompromising standard and includes quality kitchen, bathroom and en-suite fittings, Oak hardwood floors, feature full height windows to the rear of the house which really show off the spectacular views of the garden and beyond, warmth is provided by a gas fired central heating system and double glazing is installed.











# THE HEART OF THE HOME









# A CLOSER LOOK













## Collection

#### **ALL ENQUIRIES**

Halliday Homes

Telephone: +44 (0)1786 833811

Email: info@hallidayhomes.co.uk

Website: hallidayhomes.co.uk