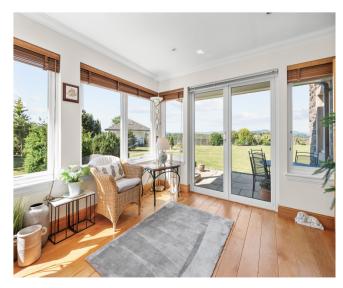

#### THE HOUSE

Internally, this beautiful home is finished and presented to an exacting standard and offers extensive, well-proportioned and extremely versatile living accommodation comprising of on the ground floor:- Entrance vestibule, welcoming and extensive reception hall with sitting area which has feature full-height windows overlooking the garden and beyond, cloakroom/W.C., dual aspect drawing room with wood-burner, dual aspect dining room, sun room, open plan kitchen/diner, door through to the annex which consists of hallway with pantry off, bedroom5/office, en-suite and utility. Upstairs in the annex there is a 4th bedroom and en-suite. The annex offers ideal potential for self-contained living accommodation, but also flows extremely well as part of the main house. Upstairs in the main house there is a large galleried landing/lounge area, shower room and 3 further large double bedrooms, principle suite with en-suite and dressing room.

Specification is to an uncompromising standard and includes quality kitchen, bathroom and en-suite fittings, Oak hardwood floors, feature full height windows to the rear of the house which really show off the spectacular views of the garden and beyond, warmth is provided by a gas fired central heating system and double glazing is installed.