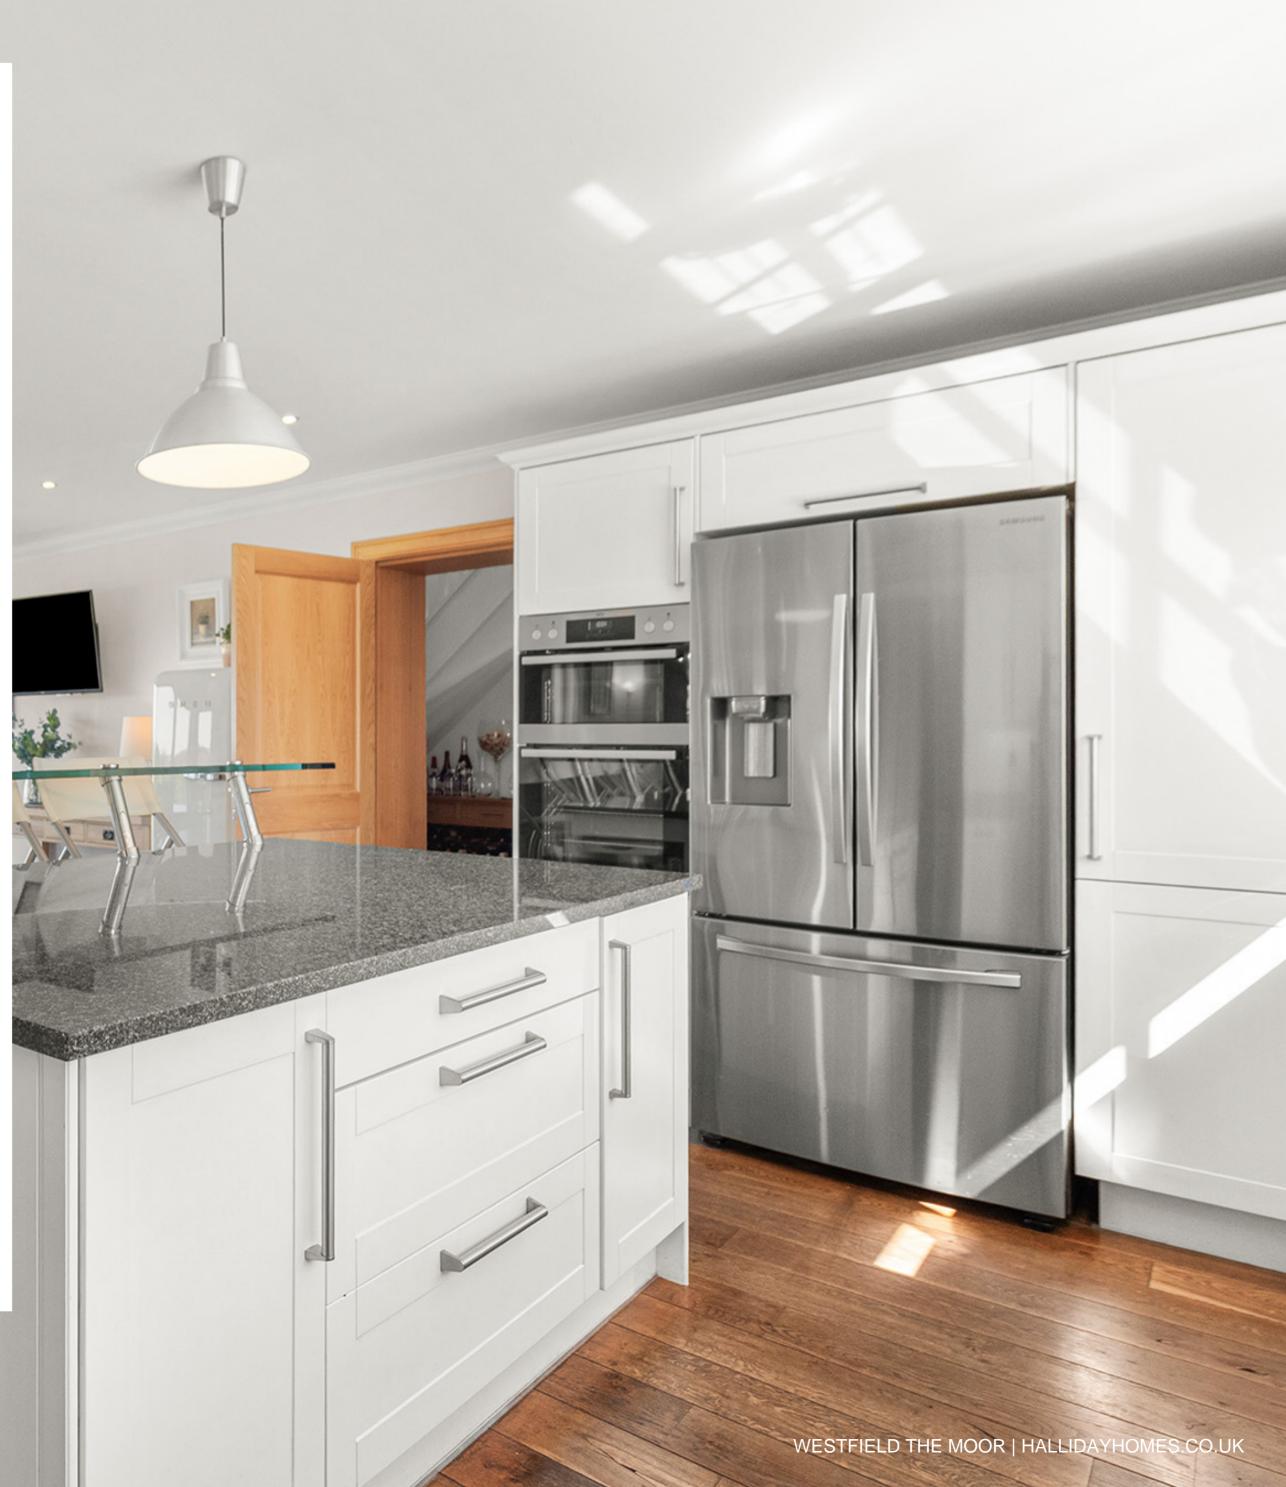

#### THE HOUSE

Internally, this beautiful home is finished and presented to an exacting standard and offers extensive, well-proportioned and extremely versatile living accommodation comprising of on the ground floor:- Entrance vestibule, welcoming and extensive reception hall with sitting area which has feature full-height windows overlooking the garden and beyond, cloakroom/W.C., dual aspect drawing room with wood-burner, dual aspect dining room, sun room, open plan kitchen/diner, door through to the annex which consists of hallway with pantry off, bedroom5/office, en-suite and utility. Upstairs in the annex there is a 4th bedroom and en-suite. The annex offers ideal potential for self-contained living accommodation, but also flows extremely well as part of the main house. Upstairs in the main house there is a large galleried landing/lounge area, shower room and 3 further large double bedrooms, principle suite with en-suite and dressing room.

Specification is to an uncompromising standard and includes quality kitchen, bathroom and en-suite fittings, Oak hardwood floors, feature full height windows to the rear of the house which really show off the spectacular views of the garden and beyond, warmth is provided by a gas fired central heating system and double glazing is installed.

# THE HEART OF THE HOME