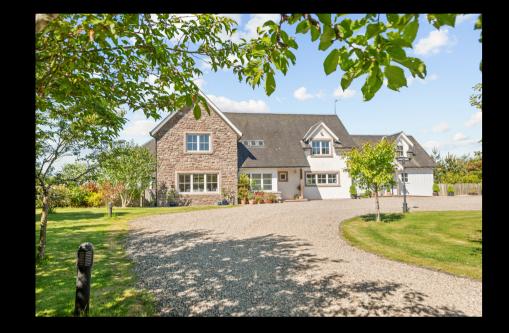

the annex which consists of hallway with pantry off, bedroom5/office, en-suite and utility. Upstairs in the annex there is a 4th bedroom and en-suite. The annex offers ideal potential for self-contained living accommodation, but also flows extremely well as part of the main house. Upstairs in the main house there is a large galleried landing/lounge area, shower room and 3 further large double bedrooms, principle suite with en-suite and dressing room.

Specification is to an uncompromising standard and includes quality kitchen, bathroom and en-suite fittings, Oak hardwood floors, feature full height windows to the rear of the house which really show off the spectacular views of the garden and beyond, warmth is provided by a gas fired central heating system and double glazing is installed.











# THE HEART OF THE HOME









# A CLOSER LOOK













## Collection

#### **ALL ENQUIRIES**

Halliday Homes

Telephone: +44 (0)1786 833811

Email: info@hallidayhomes.co.uk

Website: hallidayhomes.co.uk