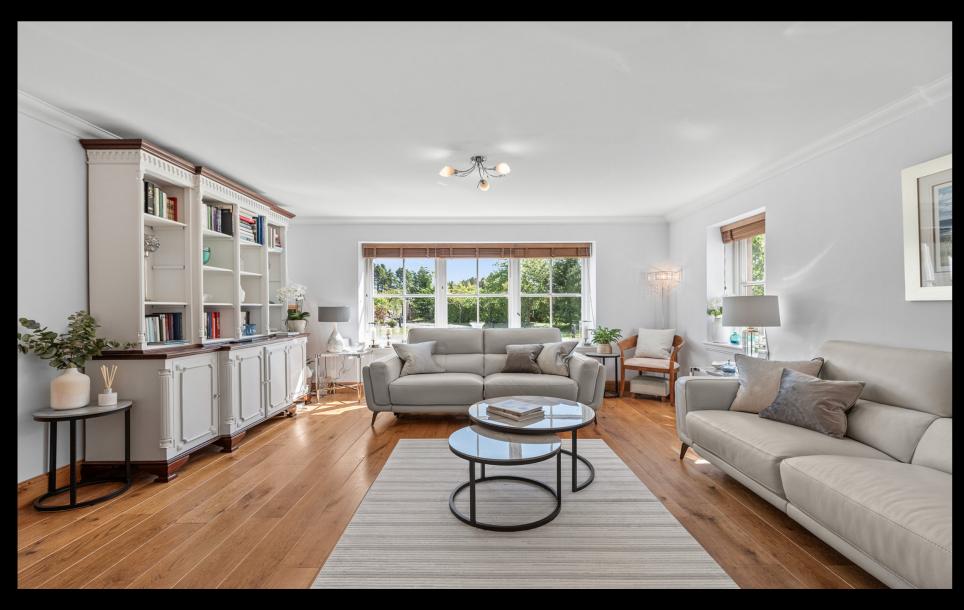

# THE HEART OF THE HOME

#### THE HOUSE

Internally, this beautiful home is finished and presented to an exacting standard and offers extensive, well-proportioned and extremely versatile living accommodation comprising of on the ground floor:- Entrance vestibule, welcoming and extensive reception hall with sitting area which has feature full-height windows overlooking the garden and beyond, cloakroom/W.C., dual aspect drawing room with wood-burner, dual aspect dining room, sun room, open plan kitchen/diner, door through to the annex which consists of hallway with pantry off, bedroom5/office, en-suite and utility. Upstairs in the annex there is a 4th bedroom and en-suite. The annex offers ideal potential for self-contained living accommodation, but also flows extremely well as part of the main house. Upstairs in the main house there is a large galleried landing/lounge area, shower room and 3 further large double bedrooms, principle suite with en-suite and dressing room.