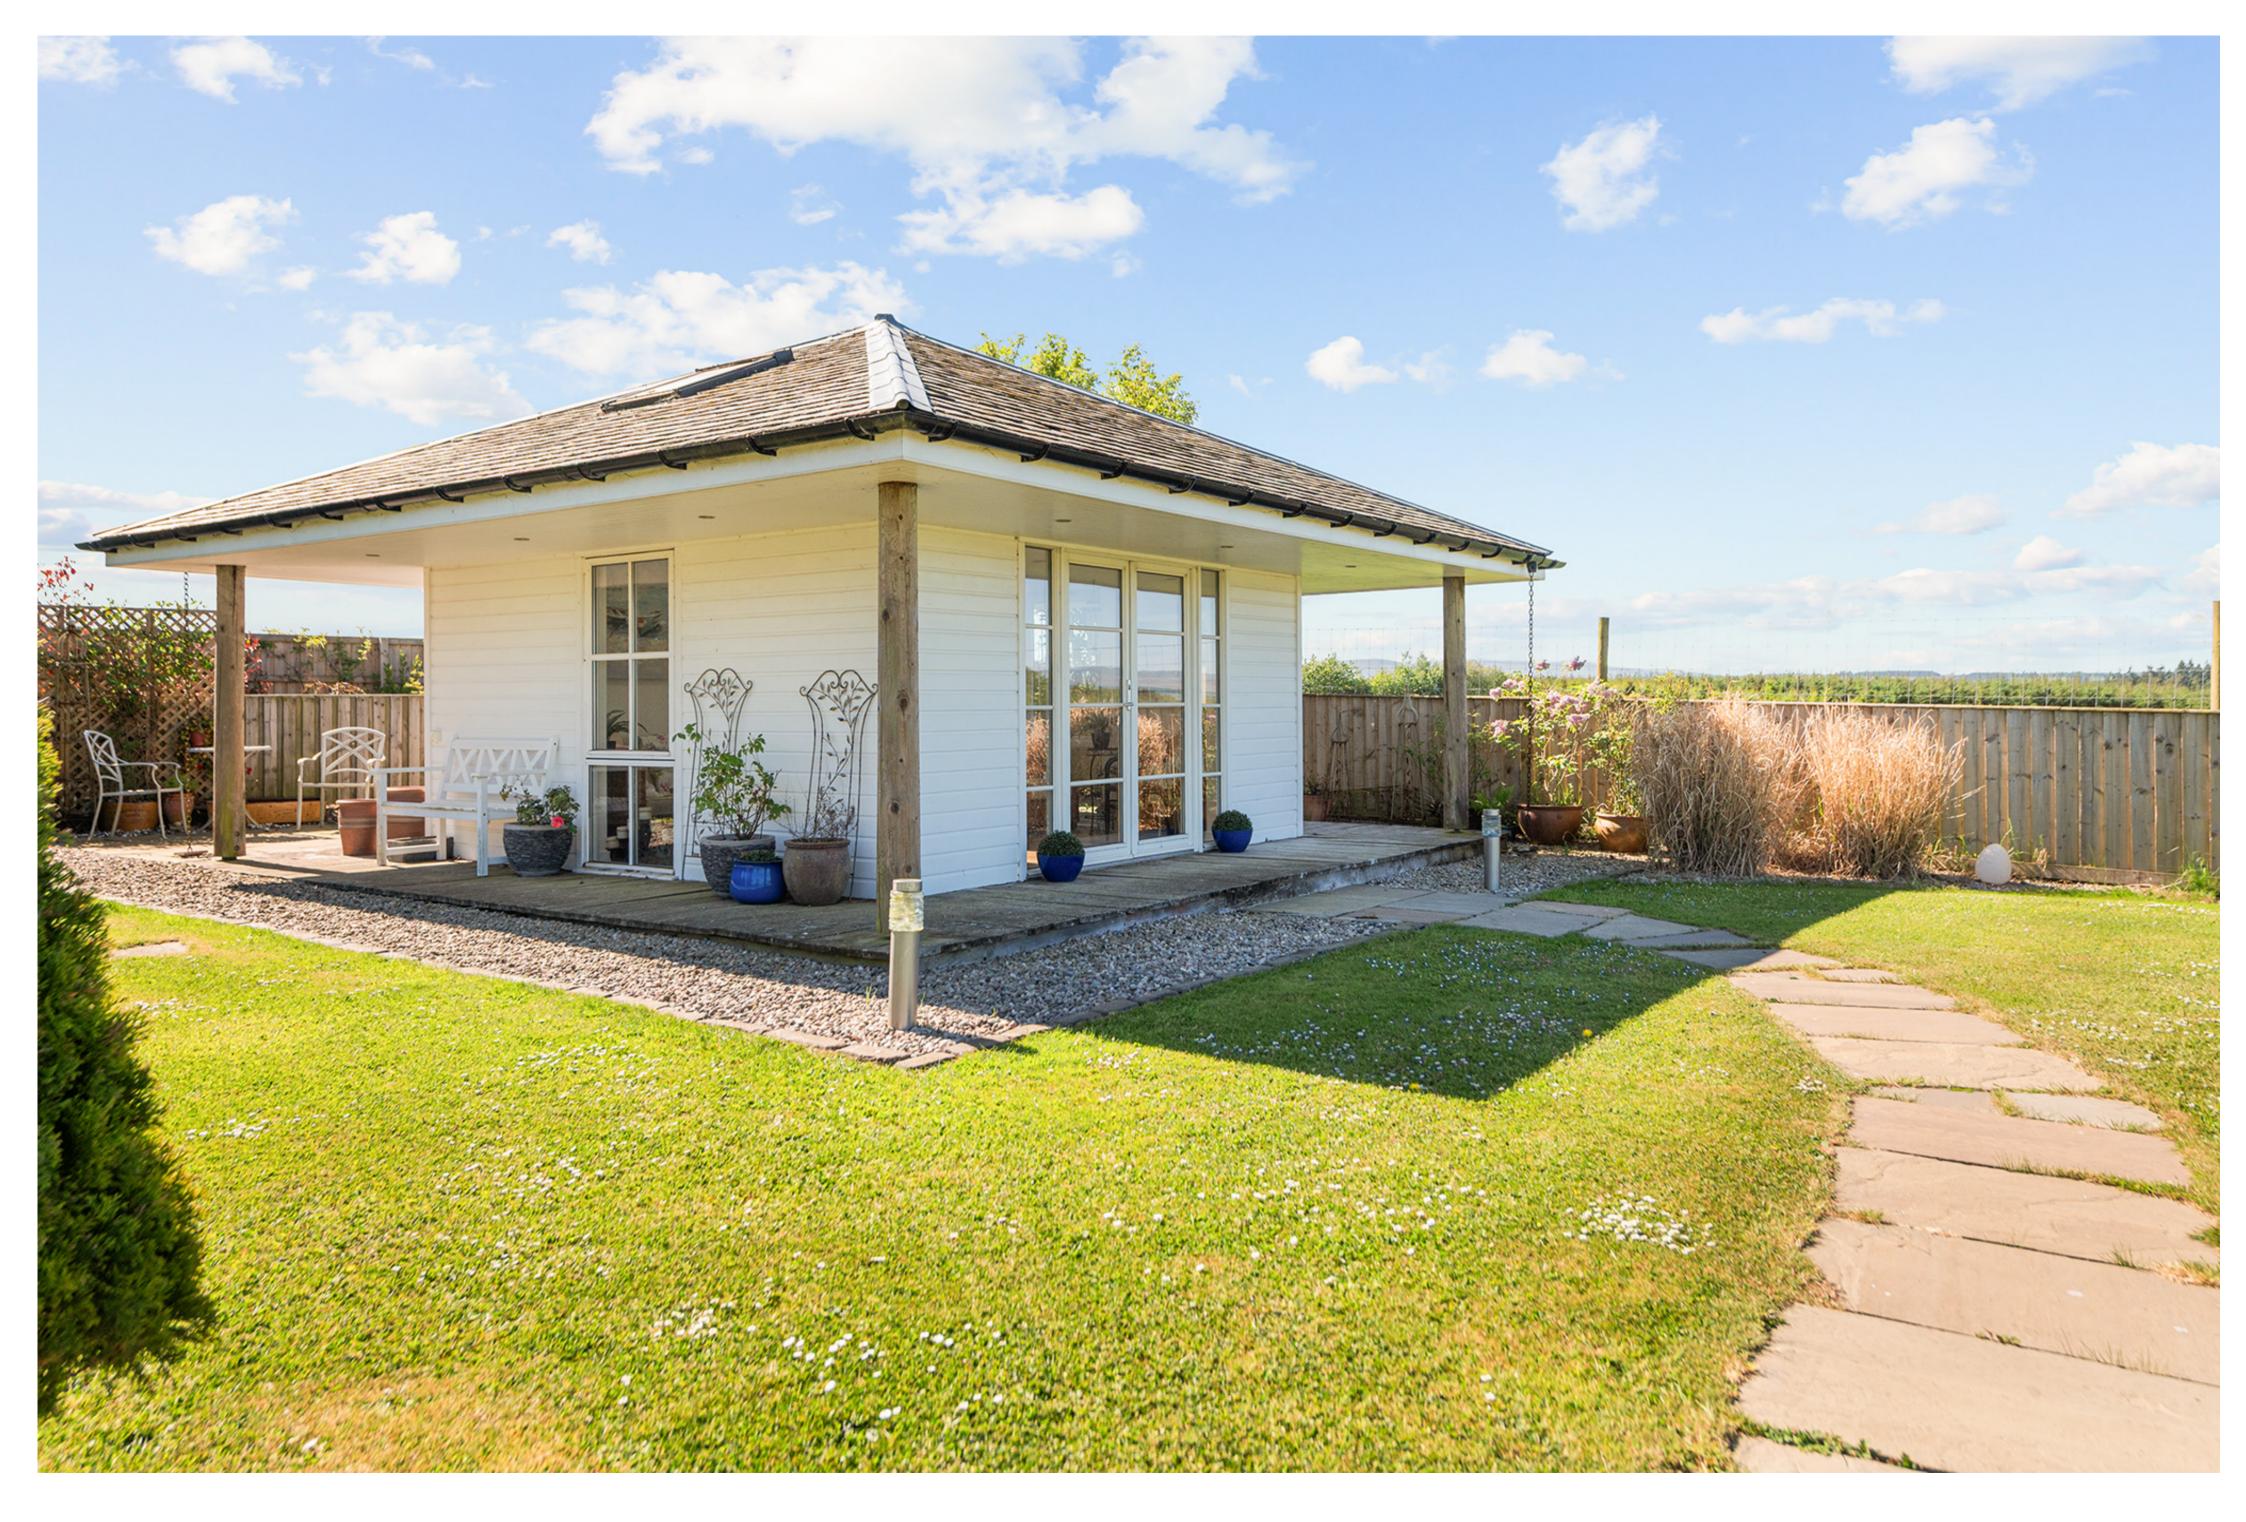

#### THE HOUSE

Internally, this beautiful home is finished and presented to an exacting standard and offers extensive, well-proportioned and extremely versatile living accommodation comprising of on the ground floor:- Entrance vestibule, welcoming and extensive reception hall with sitting area which has feature full-height windows overlooking the garden and beyond, cloakroom/W.C., dual aspect drawing room with wood-burner, dual aspect dining room, sun room, open plan kitchen/diner, door through to the annex which consists of hallway with pantry off, bedroom5/office, en-suite and utility. Upstairs in the annex there is a 4th bedroom and en-suite. The annex offers ideal potential for self-contained living accommodation, but also flows extremely well as part of the main house. Upstairs in the main house there is a large galleried landing/lounge area, shower room and 3 further large double bedrooms, principle suite with en-suite and dressing room.