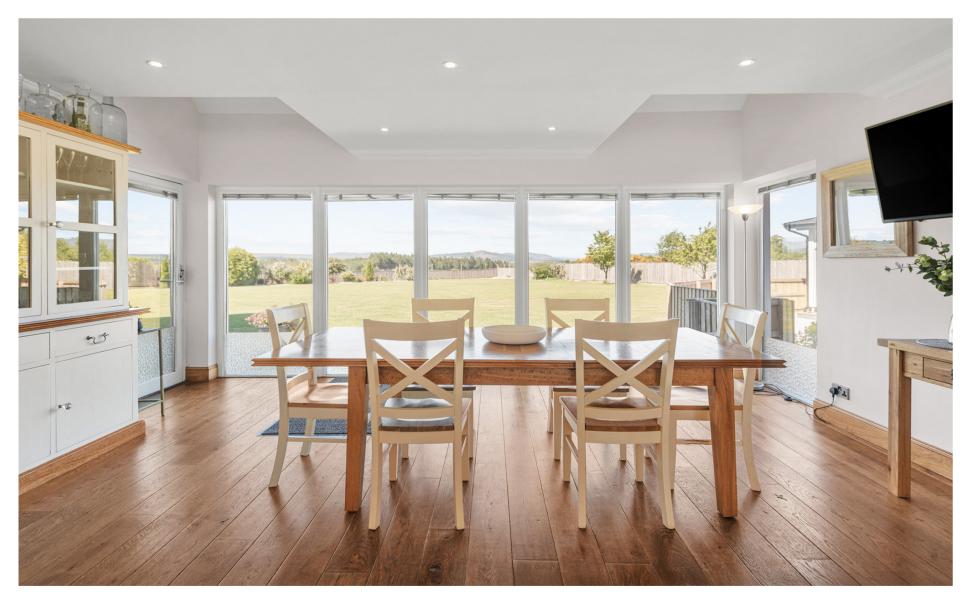

#### THE HOUSE

Internally, this beautiful home is finished and presented to an exacting standard and offers extensive, well-proportioned and extremely versatile living accommodation comprising of on the ground floor:- Entrance vestibule, welcoming and extensive reception hall with sitting area which has feature full-height windows overlooking the garden and beyond, cloakroom/W.C., dual aspect drawing room with wood-burner, dual aspect dining room, sun room, open plan kitchen/diner, door through to the annex which consists of hallway with pantry off, bedroom5/office, en-suite and utility. Upstairs in the annex there is a 4th bedroom and en-suite. The annex offers ideal potential for self-contained living accommodation, but also flows extremely well as part of the main house. Upstairs in the main house there is a large galleried landing/lounge area, shower room and 3 further large double bedrooms, principle suite with en-suite and dressing room.

Specification is to an uncompromising standard and includes quality kitchen, bathroom and en-suite fittings, Oak hardwood floors, feature full height windows to the rear of the house which really show off the spectacular views of the garden and beyond, warmth is provided by a gas fired central heating system and double glazing is installed.