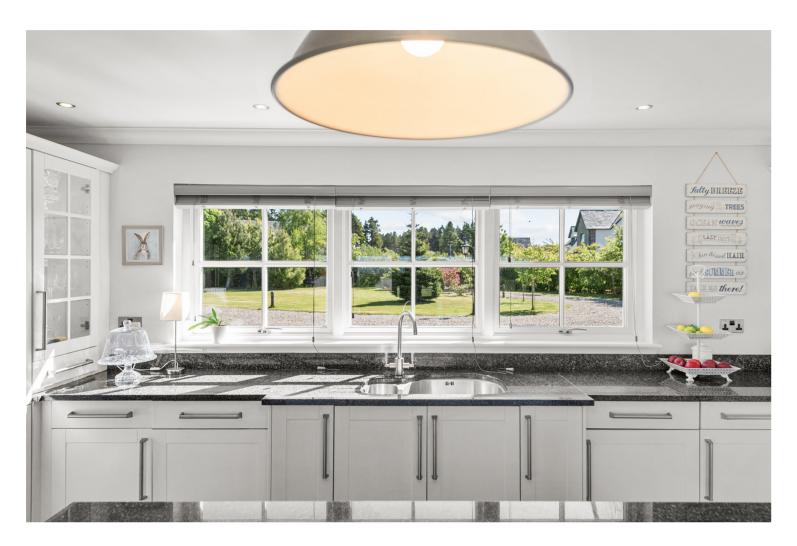

with pantry off, bedroom5/office, en-suite and utility. Upstairs in the annex there is a 4th bedroom and en-suite. The annex offers ideal potential for self-contained living accommodation, but also flows extremely well as part of the main house. Upstairs in the main house there is a large galleried landing/lounge area, shower room and 3 further large double bedrooms, principle suite with en-suite and dressing room.

Specification is to an uncompromising standard and includes quality kitchen, bathroom and en-suite fittings, Oak hardwood floors, feature full height windows to the rear of the house which really show off the spectacular views of the garden and beyond, warmth is provided by a gas fired central heating system and double glazing is installed.











# THE HEART OF THE HOME









# A CLOSER LOOK













## Collection

#### **ALL ENQUIRIES**

Halliday Homes

Telephone: +44 (0)1786 833811

Email: info@hallidayhomes.co.uk

Website: hallidayhomes.co.uk