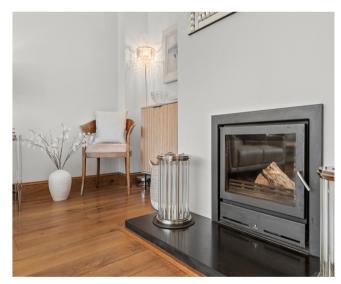

#### THE HOUSE

Internally, this beautiful home is finished and presented to an exacting standard and offers extensive, well-proportioned and extremely versatile living accommodation comprising of on the ground floor:- Entrance vestibule, welcoming and extensive reception hall with sitting area which has feature full-height windows overlooking the garden and beyond, cloakroom/W.C., dual aspect drawing room with wood-burner, dual aspect dining room, sun room, open plan kitchen/diner, door through to the annex which consists of hallway with pantry off, bedroom5/office, en-suite and utility. Upstairs in the annex there is a 4th bedroom and en-suite. The annex offers ideal potential for self-contained living accommodation, but also flows extremely well as part of the main house. Upstairs in the main house there is a large galleried landing/lounge area, shower room and 3 further large double bedrooms, principle suite with en-suite and dressing room.

Specification is to an uncompromising standard and includes quality kitchen, bathroom and en-suite fittings, Oak hardwood floors, feature full height windows to the rear of the house which really show off the spectacular views of the garden and beyond, warmth is provided by a gas fired central heating system and double glazing is installed.