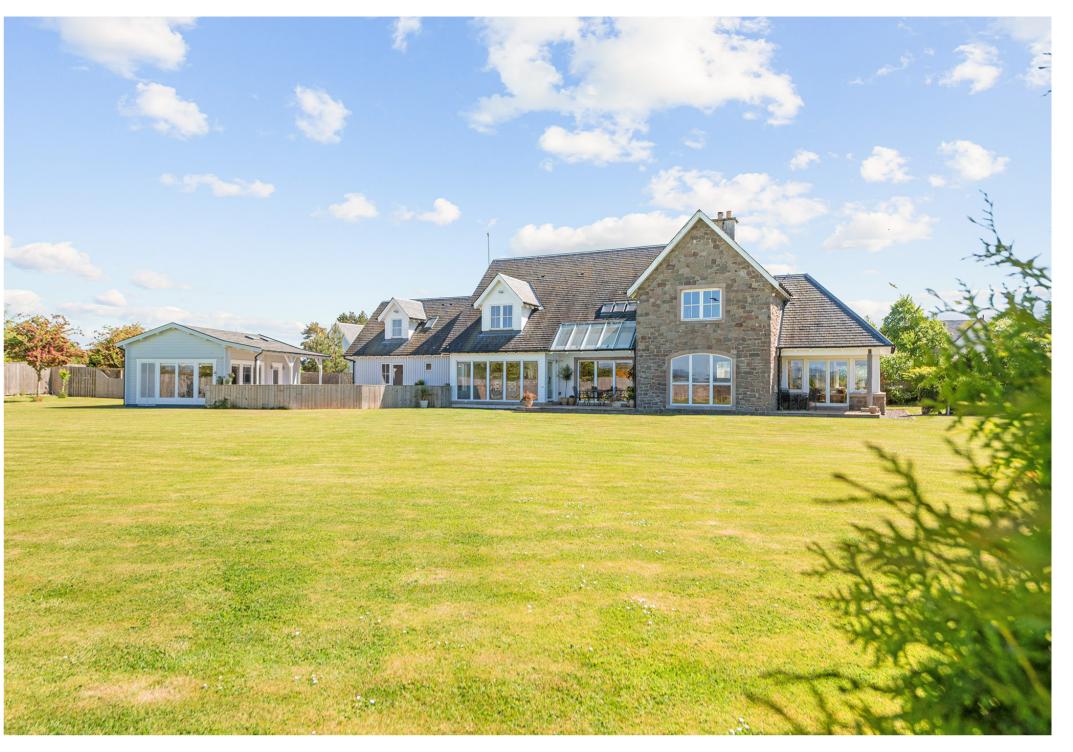

### Westfield The Moor, By Auchterarder

Perthshire

5 Bed | 5 Bath | 540m2

Specification is to an uncompromising standard and includes quality kitchen, bathroom and en-suite fittings, Oak hardwood floors, feature full height windows to the rear of the house which really show off the spectacular views of the garden and beyond, warmth is provided by a gas fired central heating system and double glazing is installed.