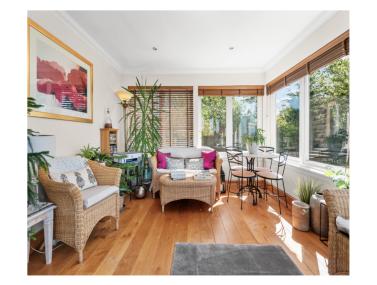

#### THE HOUSE

Internally, this beautiful home is finished and presented to an exacting standard and offers extensive, well-proportioned and extremely versatile living accommodation comprising of on the ground floor:- Entrance vestibule, welcoming and extensive reception hall with sitting area which has feature full-height windows overlooking the garden and beyond, cloakroom/W.C., dual aspect drawing room with wood-burner, dual aspect dining room, sun room, open plan kitchen/diner, door through to the annex which consists of hallway with pantry off, bedroom5/office, en-suite and utility. Upstairs in the annex there is a 4th bedroom and en-suite. The annex offers ideal potential for self-contained living accommodation, but also flows extremely well as part of the main house. Upstairs in the main house there is a large galleried landing/lounge area, shower room and 3 further large double bedrooms, principle suite with en-suite and dressing room.