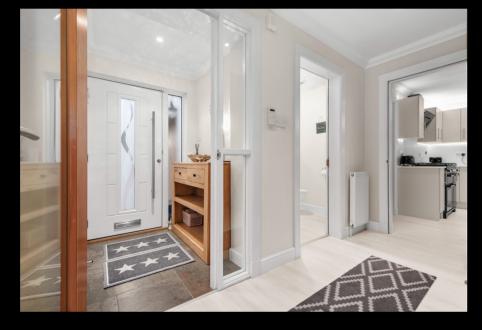

#### THE HOUSE

The internal accommodation comprises entrance vestibule, reception hall, WC, spacious lounge, kitchen/dining, family room and utility room. On the first floor there are four bedrooms, three of which offer en suite facilities, a further bedroom/dressing room, home office and family bathroom. The top floor provides a further two double bedrooms and a shower room. Warmth is provided by gas central heating, a new boiler was installed three years ago, and double glazing. The property also enjoys a Sonos speaker system to many of the rooms.