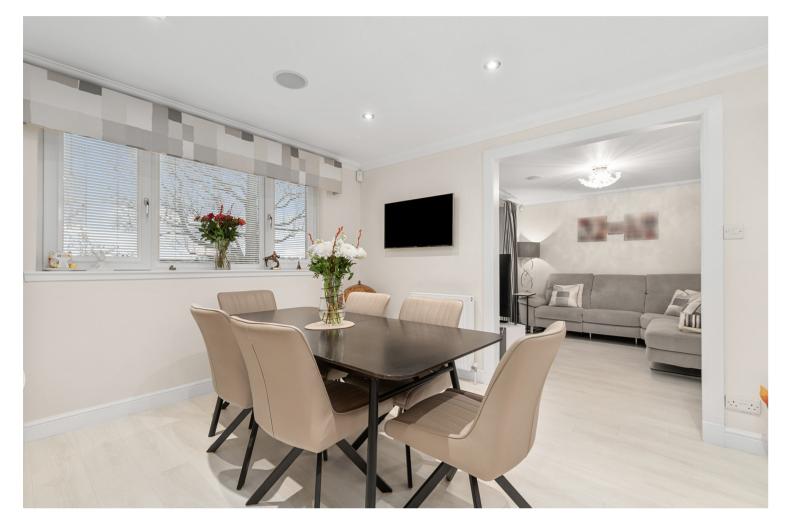

#### THE HOUSE

The internal accommodation comprises entrance vestibule, reception hall, WC, spacious lounge, kitchen/dining, family room and utility room. On the first floor there are four bedrooms, three of which offer en suite facilities, a further bedroom/dressing room, home office and family bathroom. The top floor provides a further two double bedrooms and a shower room. Warmth is provided by gas central heating, a new boiler was installed three years ago, and double glazing. The property also enjoys a Sonos speaker system to many of the rooms.

# THE HEART OF THE HOME