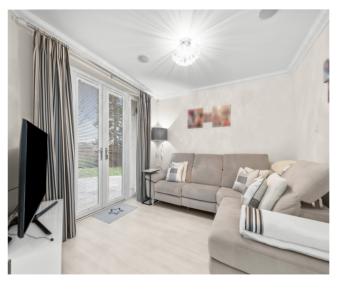

#### THE HOUSE

The internal accommodation comprises entrance vestibule, reception hall, WC, spacious lounge, kitchen/dining, family room and utility room. On the first floor there are four bedrooms, three of which offer en suite facilities, a further bedroom/dressing room, home office and family bathroom. The top floor provides a further two double bedrooms and a shower room. Warmth is provided by gas central heating, a new boiler was installed three years ago, and double glazing. The property also enjoys a Sonos speaker system to many of the rooms.

# A CLOSER LOOK