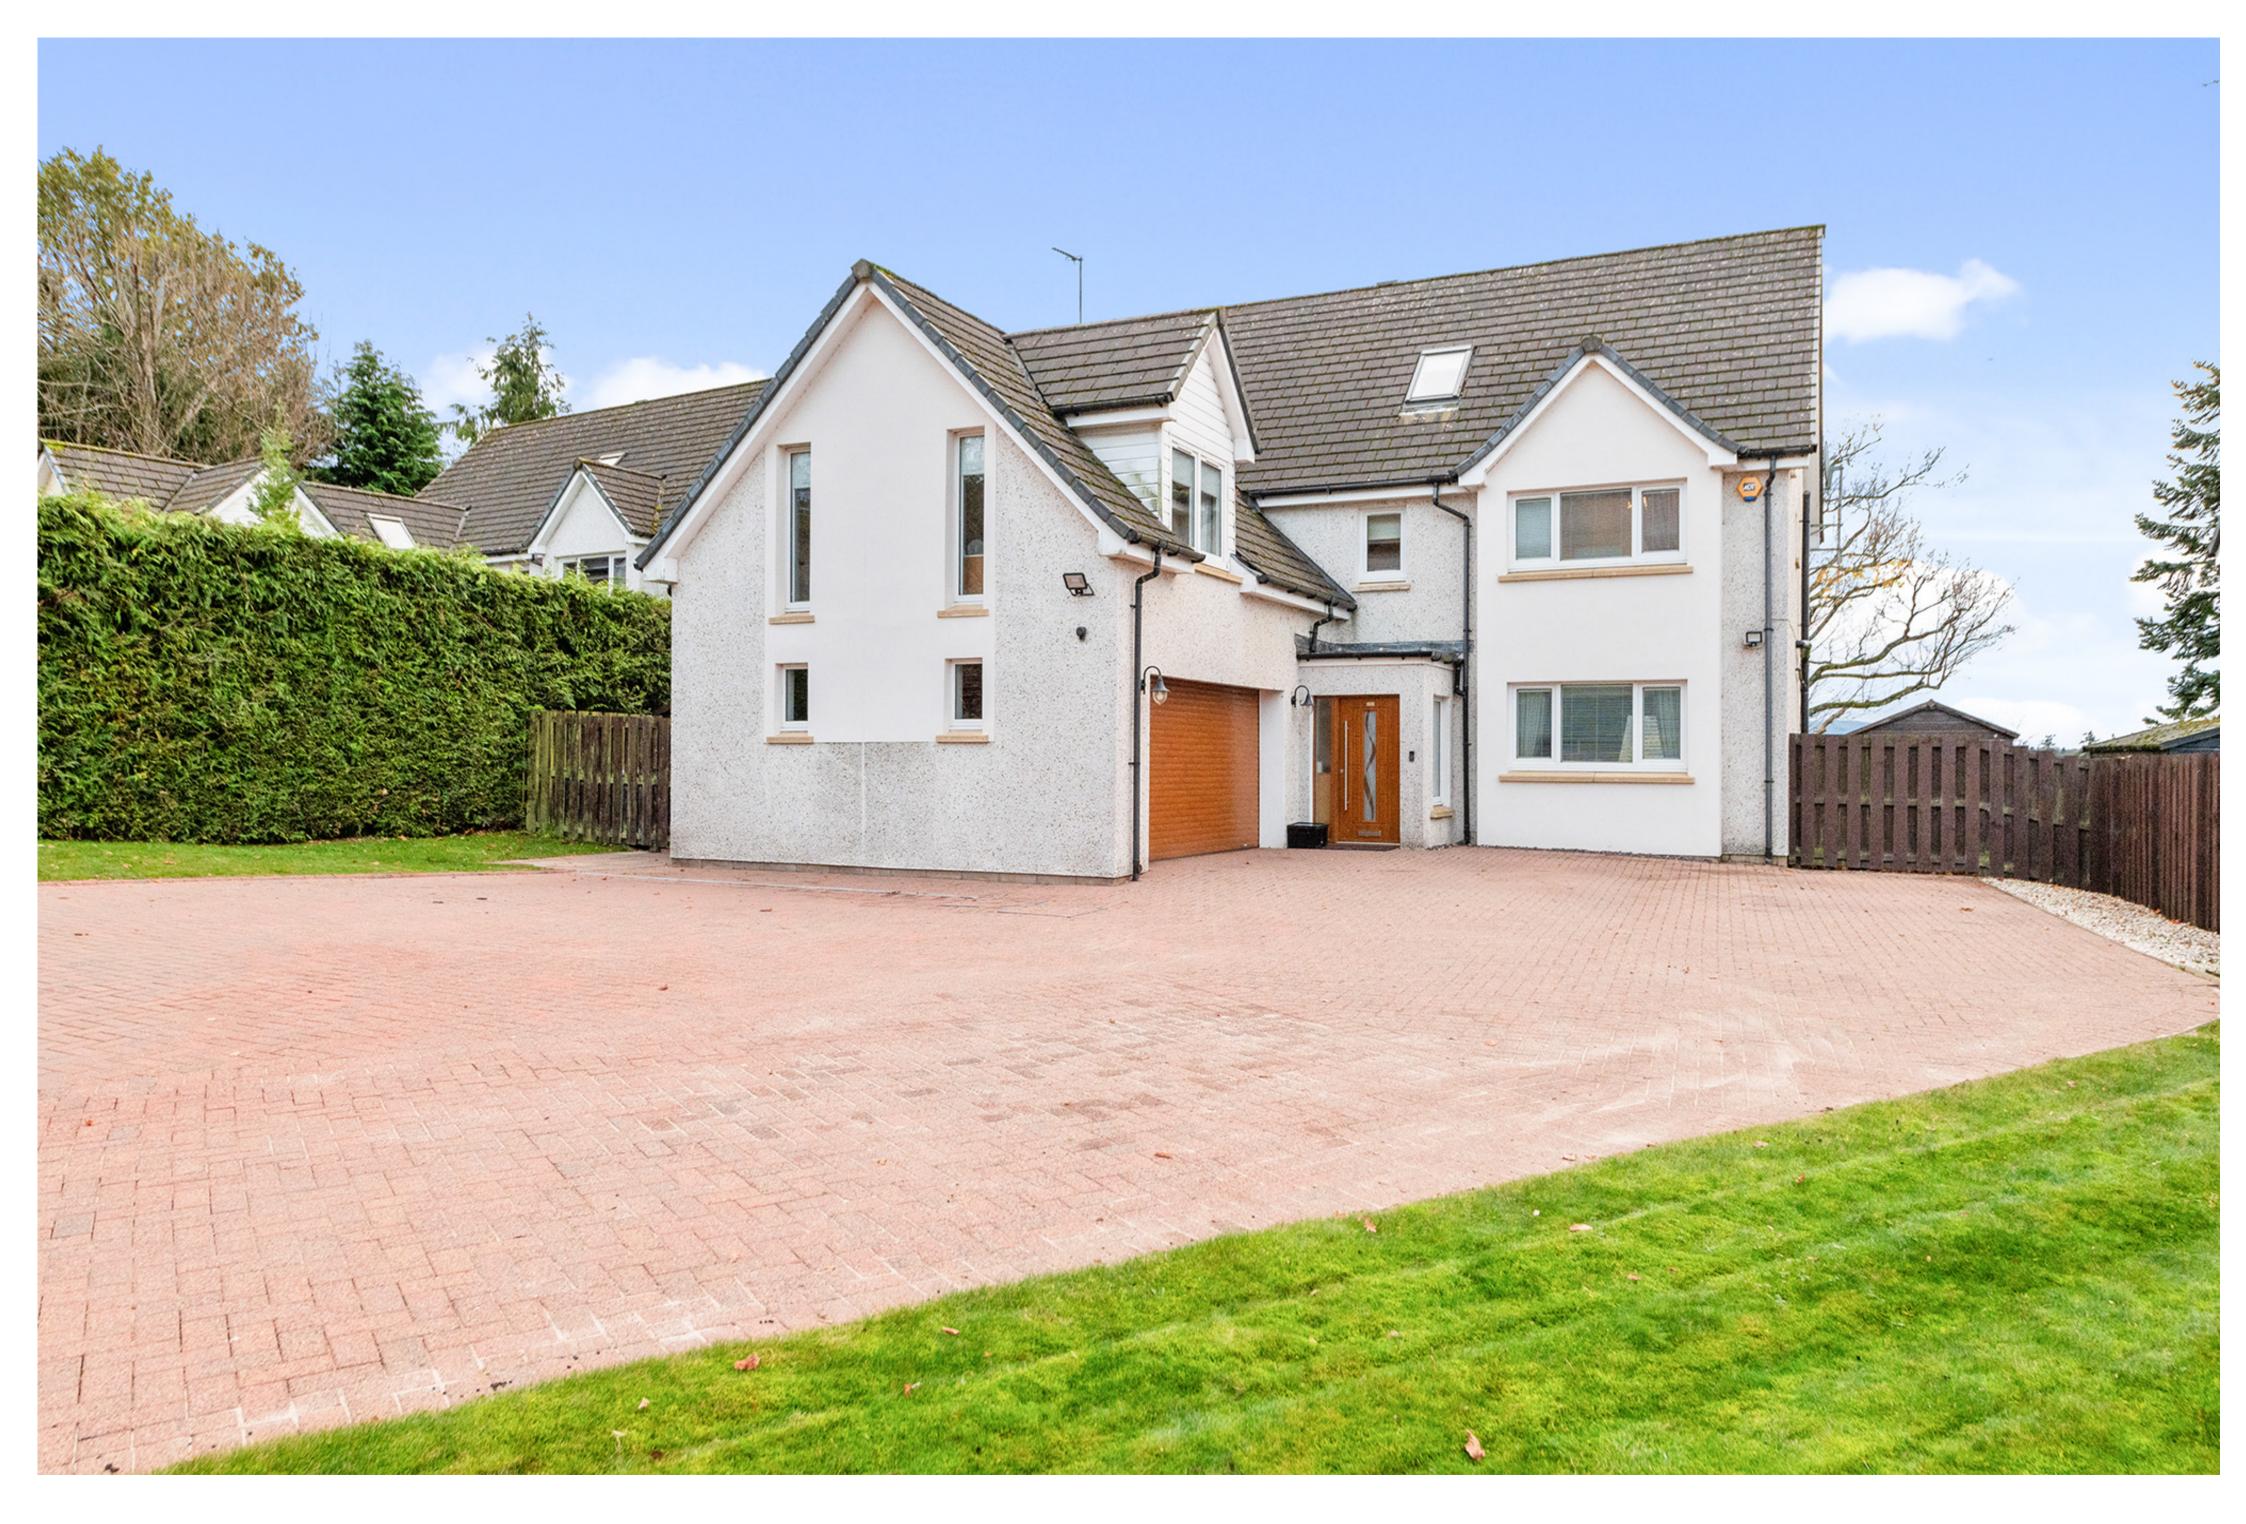

The home sits in generously sized, private garden grounds which are bound by timber fencing and hedging. Electric gates at the front give access to the Monoblock driveway which can easily accommodate several vehicles, leading in turn to the double garage. There is an area of lawn at the front of the house and to the rear is a landscaped rear garden, mainly laid to lawn with a feature semicircular paved patio and a broad selection of mature trees and bushes. The rear garden benefits from two external wooden storage huts. There are two gates, one leading to the front of the building and the other giving access to the adjoining golf course.