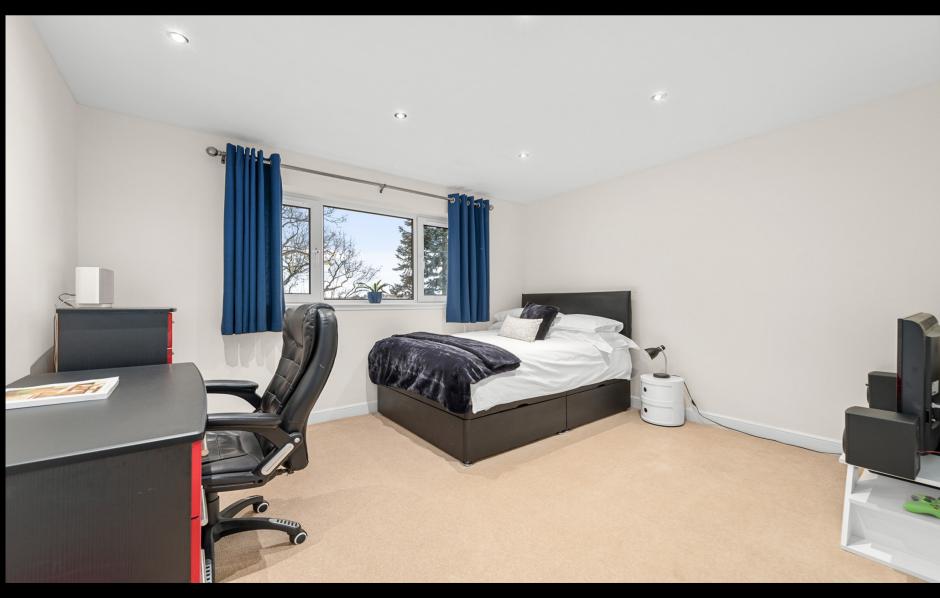

#### THE HOUSE

The internal accommodation comprises entrance vestibule, reception hall, WC, spacious lounge, kitchen/dining, family room and utility room. On the first floor there are four bedrooms, three of which offer en suite facilities, a further bedroom/dressing room, home office and family bathroom. The top floor provides a further two double bedrooms and a shower room. Warmth is provided by gas central heating, a new boiler was installed three years ago, and double glazing. The property also enjoys a Sonos speaker system to many of the rooms.