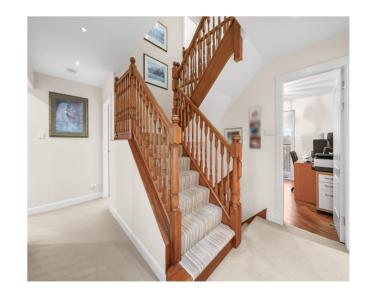

#### THE HOUSE

The internal accommodation comprises entrance vestibule, reception hall, WC, spacious lounge, kitchen/dining, family room and utility room. On the first floor there are four bedrooms, three of which offer en suite facilities, a further bedroom/dressing room, home office and family bathroom. The top floor provides a further two double bedrooms and a shower room. Warmth is provided by gas central heating, a new boiler was installed three years ago, and double glazing. The property also enjoys a Sonos speaker system to many of the rooms.

# A CLOSER LOOK