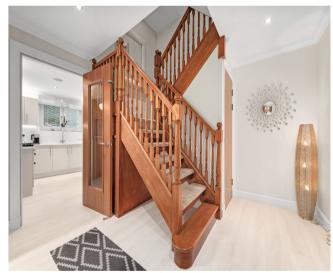

#### THE HOUSE

The internal accommodation comprises entrance vestibule, reception hall, WC, spacious lounge, kitchen/dining, family room and utility room. On the first floor there are four bedrooms, three of which offer en suite facilities, a further bedroom/dressing room, home office and family bathroom. The top floor provides a further two double bedrooms and a shower room. Warmth is provided by gas central heating, a new boiler was installed three years ago, and double glazing. The property also enjoys a Sonos speaker system to many of the rooms.

# A CLOSER LOOK