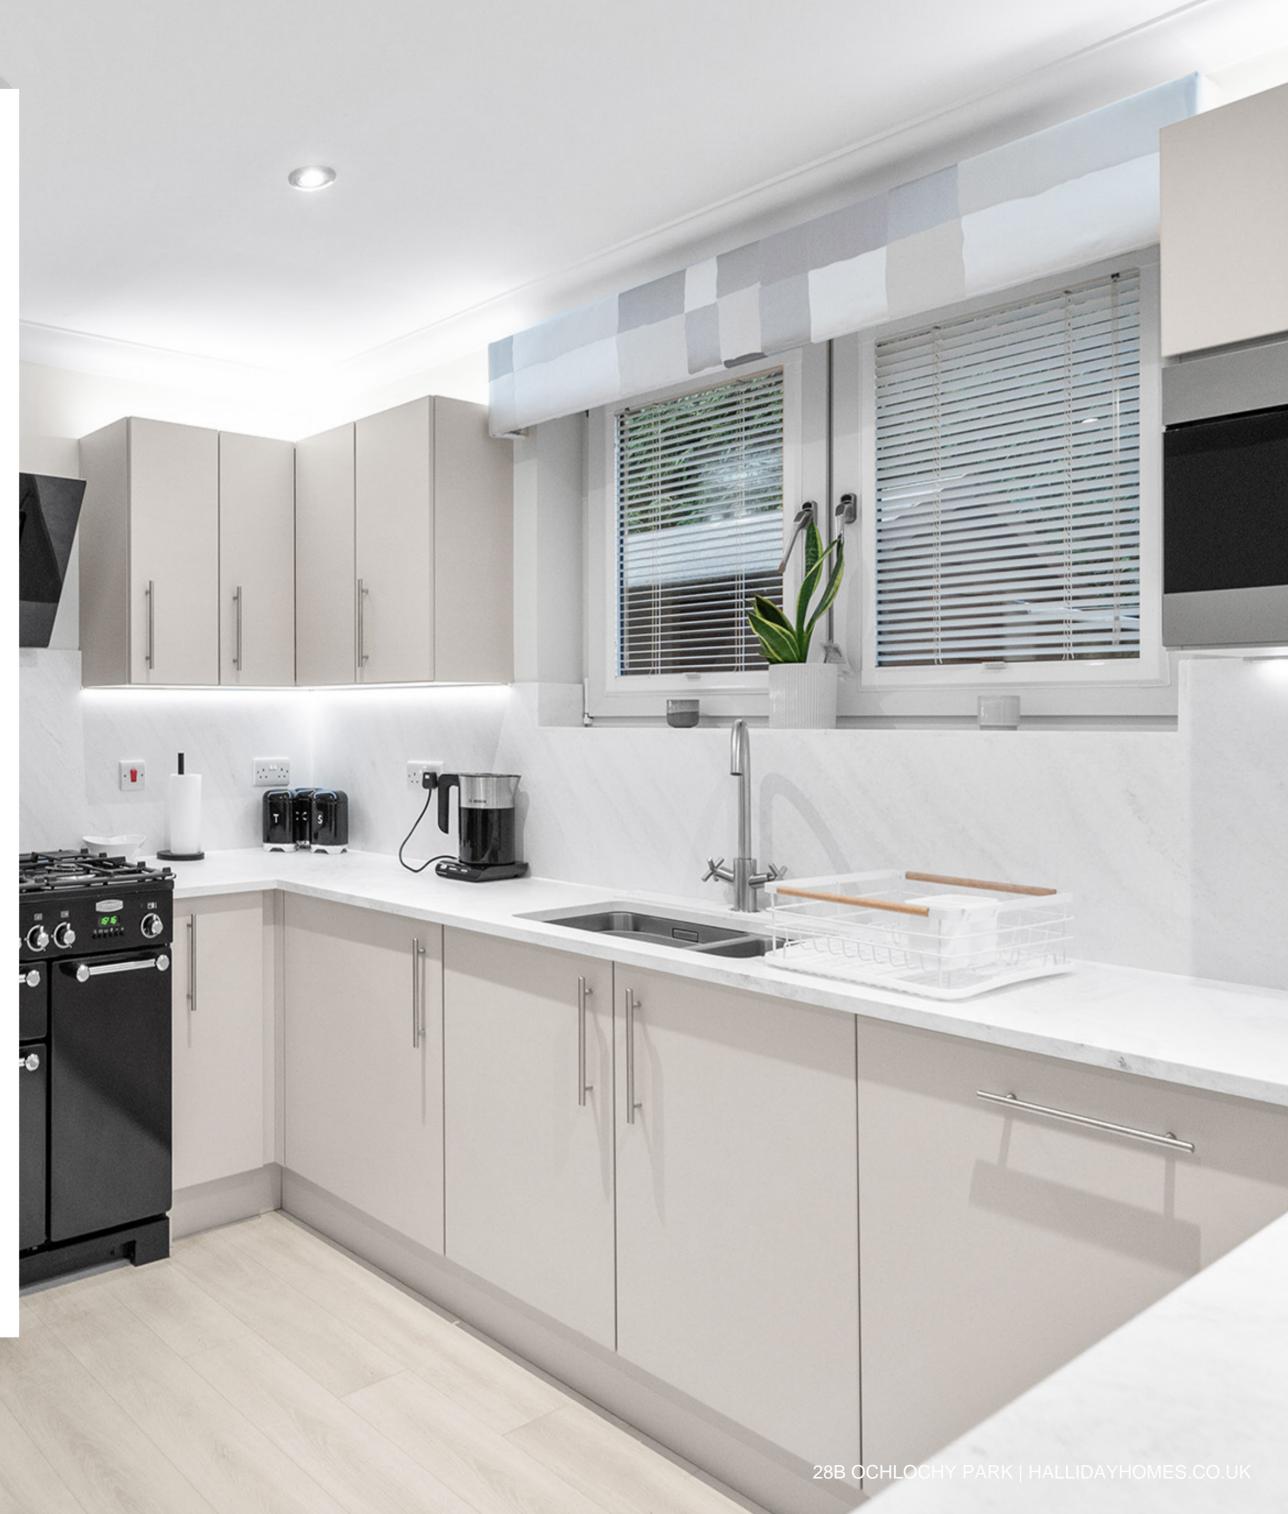

alled three years ago, and double glazing. The property also enjoys a Sonos speaker system to many of the rooms.

The home sits in generously sized, private garden grounds which are bound by timber fencing and hedging. Electric gates at the front give access to the Monoblock driveway which can easily accommodate several vehicles, leading in turn to the double garage. There is an area of lawn at the front of the house and to the rear is a landscaped rear garden, mainly laid to lawn with a feature semicircular paved patio and a broad selection of mature trees and bushes. The rear garden benefits from two external wooden storage huts. There are two gates, one leading to the front of the building and the other giving access to the adjoining golf course.











# THE HEART OF THE HOME









# A CLOSER LOOK













### Collection

#### **ALL ENQUIRIES**

Halliday Homes

Telephone: +44 (0)1786 833811

Email: info@hallidayhomes.co.uk

Website: hallidayhomes.co.uk