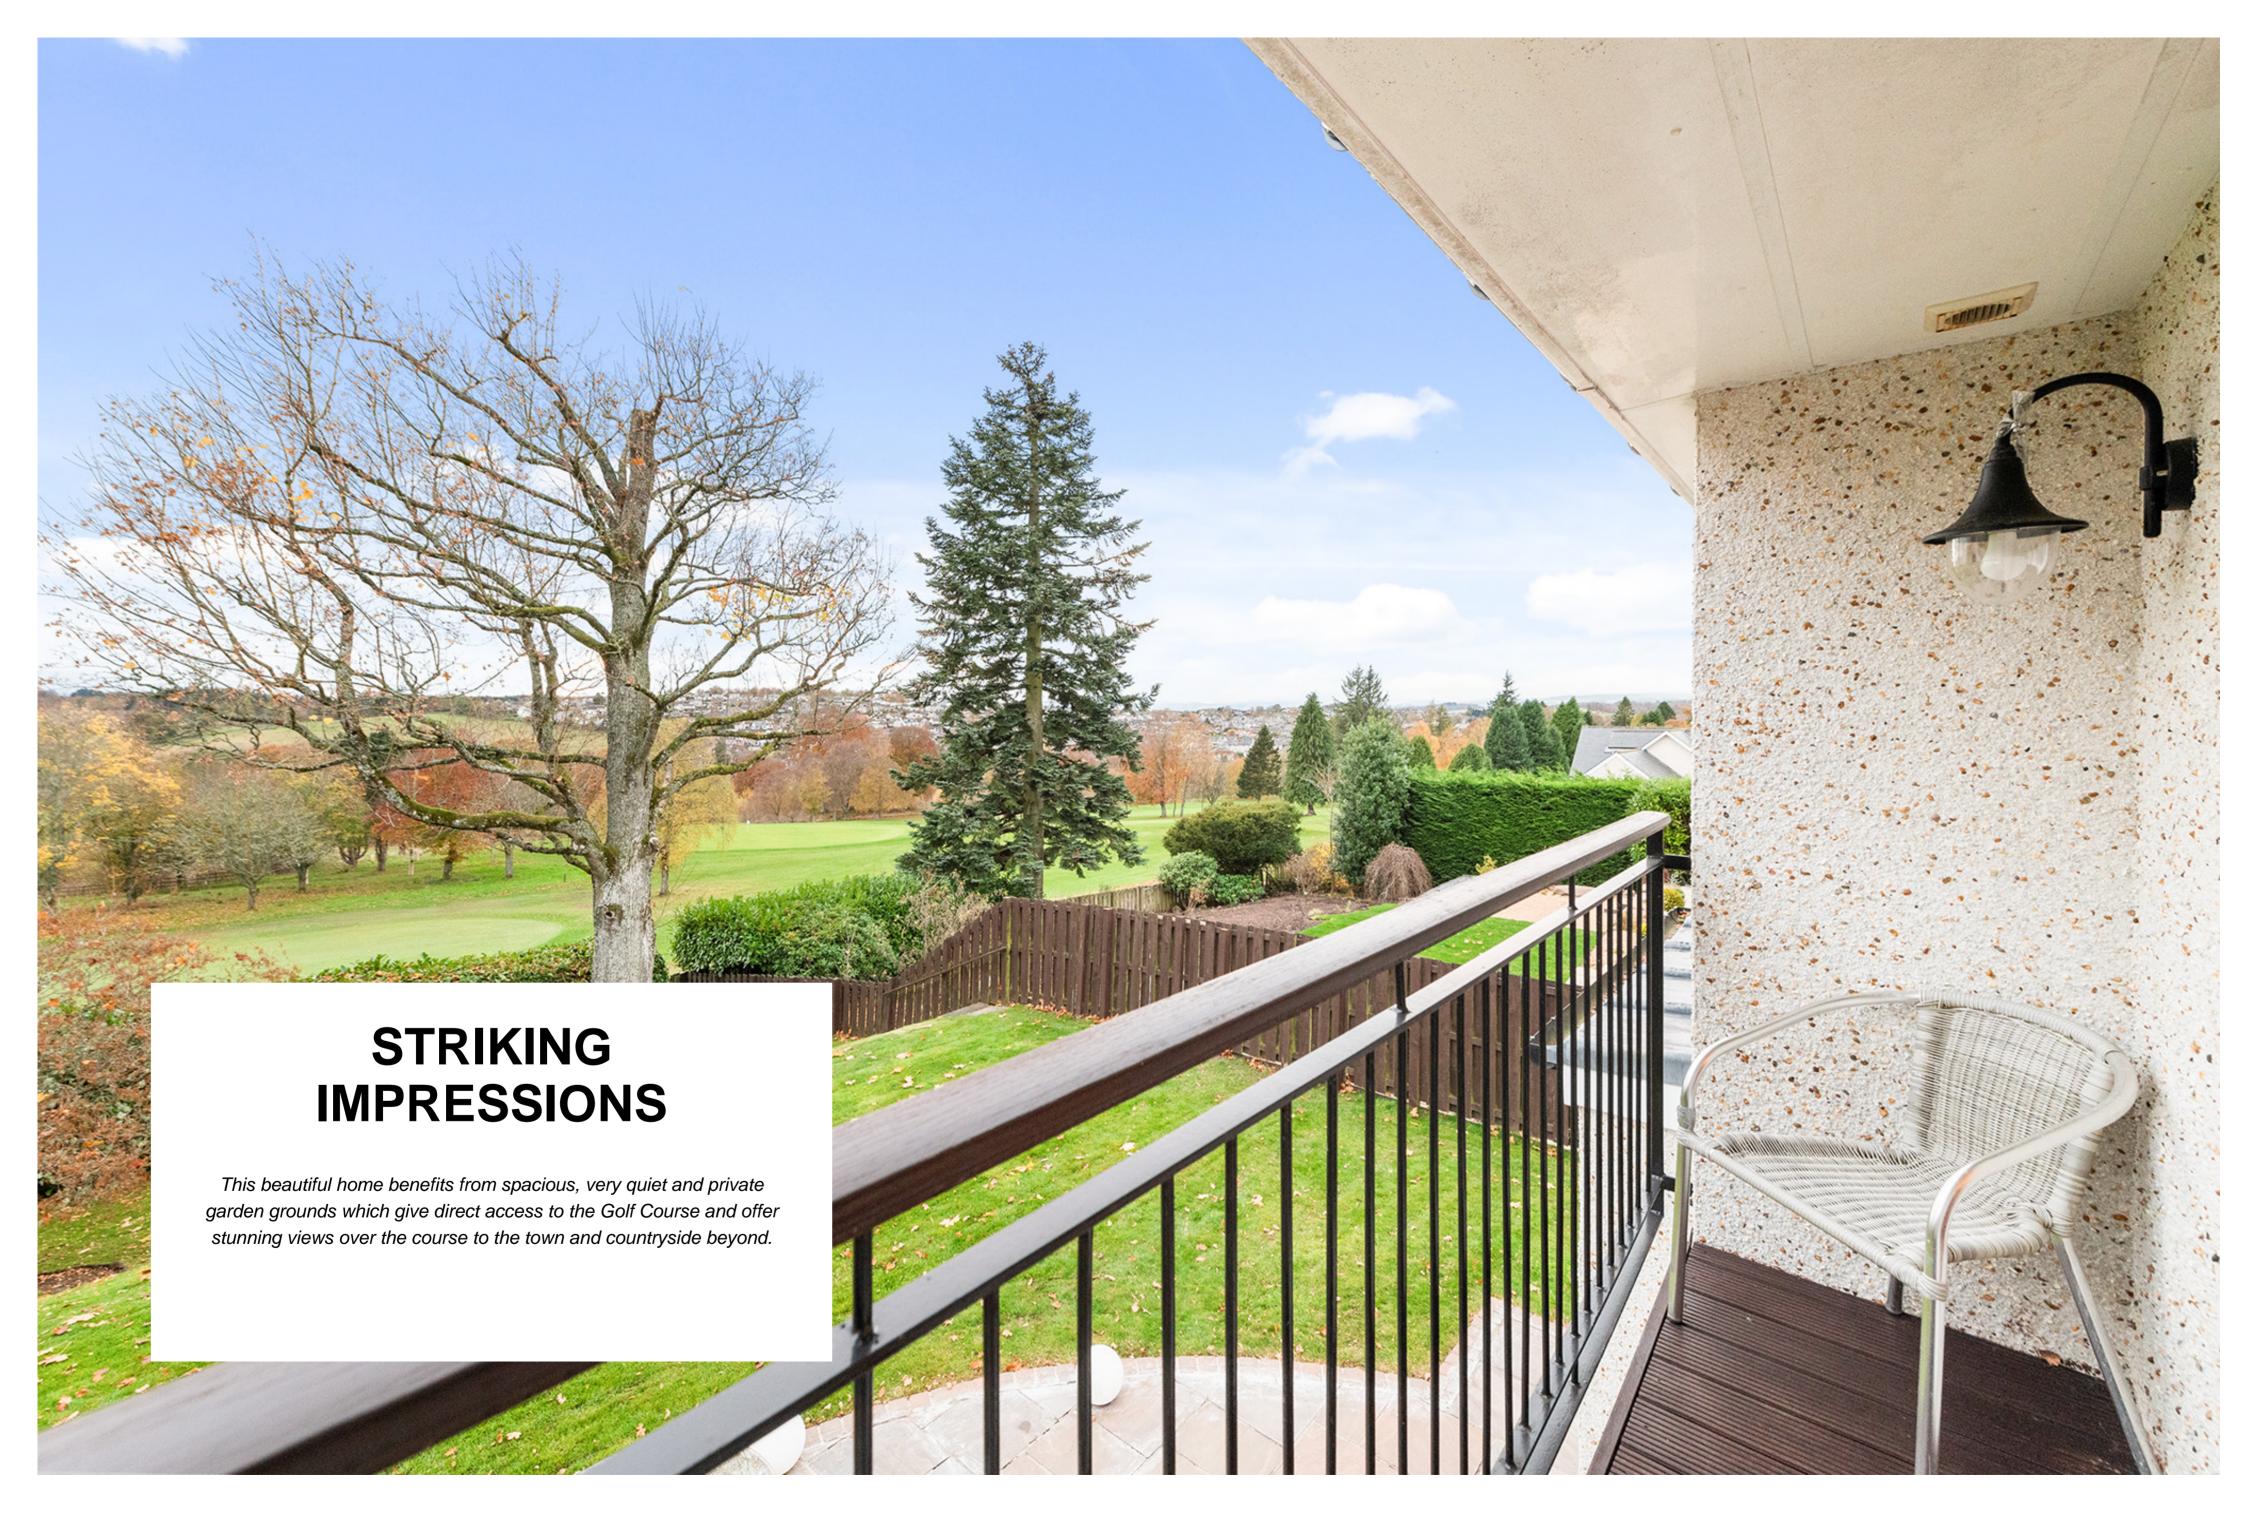

The home sits in generously sized, private garden grounds which are bound by timber fencing and hedging. Electric gates at the front give access to the Monoblock driveway which can easily accommodate several vehicles, leading in turn to the double garage. There is an area of lawn at the front of the house and to the rear is a landscaped rear garden, mainly laid to lawn with a feature semicircular paved patio and a broad selection of mature trees and bushes. The rear garden benefits from two external wooden storage huts. There are two gates, one leading to the front of the building and the other giving access to the adjoining golf course.