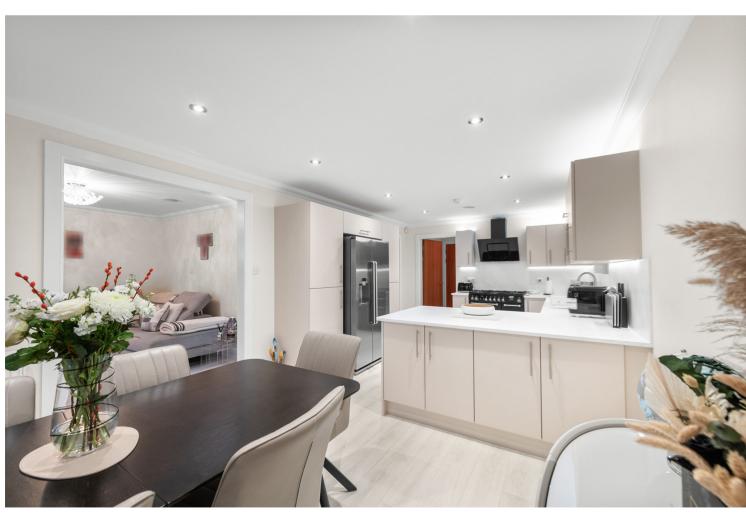

#### THE HOUSE

The internal accommodation comprises entrance vestibule, reception hall, WC, spacious lounge, kitchen/dining, family room and utility room. On the first floor there are four bedrooms, three of which offer en suite facilities, a further bedroom/dressing room, home office and family bathroom. The top floor provides a further two double bedrooms and a shower room. Warmth is provided by gas central heating, a new boiler was installed three years ago, and double glazing. The property also enjoys a Sonos speaker system to many of the rooms.

# THE HEART OF THE HOME