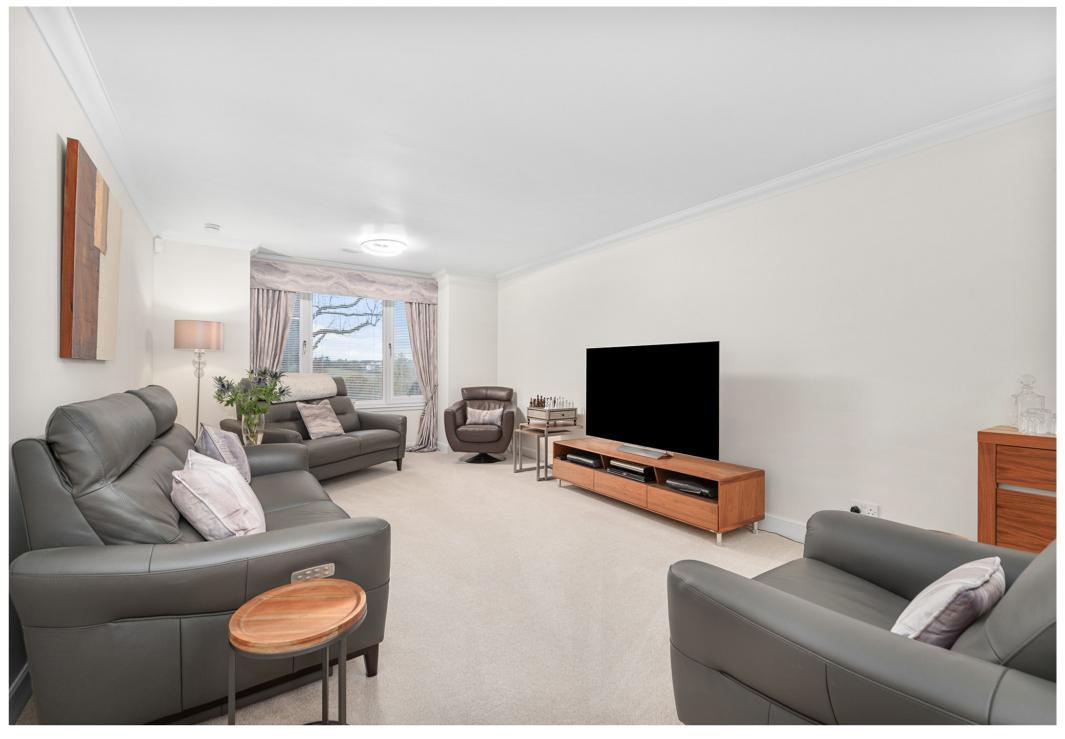

#### THE HOUSE

The internal accommodation comprises entrance vestibule, reception hall, WC, spacious lounge, kitchen/dining, family room and utility room. On the first floor there are four bedrooms, three of which offer en suite facilities, a further bedroom/dressing room, home office and family bathroom. The top floor provides a further two double bedrooms and a shower room. Warmth is provided by gas central heating, a new boiler was installed three years ago, and double glazing. The property also enjoys a Sonos speaker system to many of the rooms.