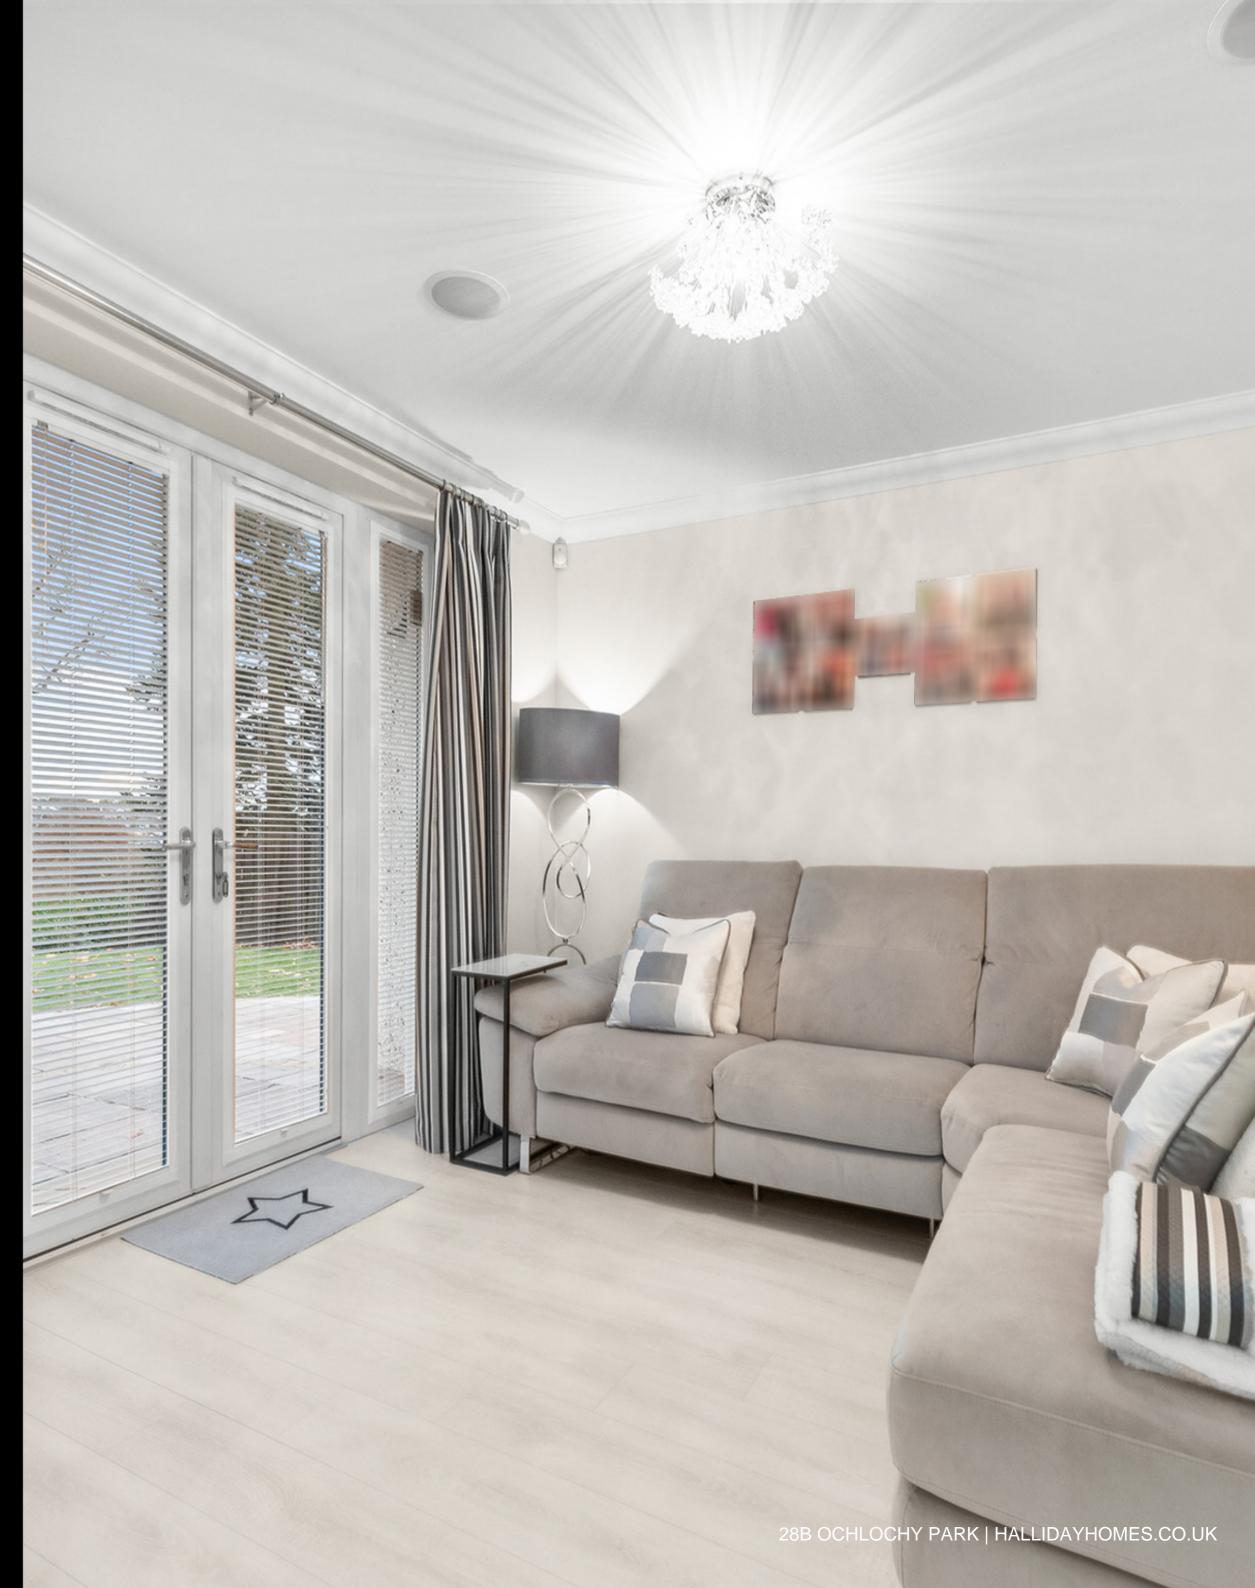

#### THE HOUSE

The internal accommodation comprises entrance vestibule, reception hall, WC, spacious lounge, kitchen/dining, family room and utility room. On the first floor there are four bedrooms, three of which offer en suite facilities, a further bedroom/dressing room, home office and family bathroom. The top floor provides a further two double bedrooms and a shower room. Warmth is provided by gas central heating, a new boiler was installed three years ago, and double glazing. The property also enjoys a Sonos speaker system to many of the rooms.