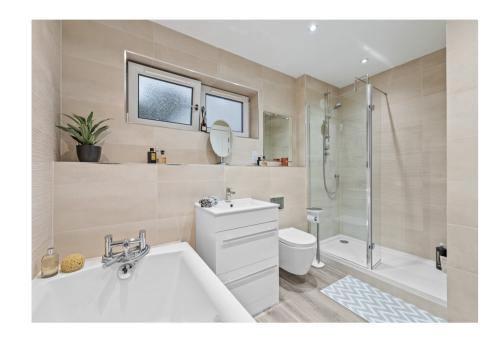

#### THE HOUSE

The internal accommodation comprises entrance vestibule, reception hall, WC, spacious lounge, kitchen/dining, family room and utility room. On the first floor there are four bedrooms, three of which offer en suite facilities, a further bedroom/dressing room, home office and family bathroom. The top floor provides a further two double bedrooms and a shower room. Warmth is provided by gas central heating, a new boiler was installed three years ago, and double glazing. The property also enjoys a Sonos speaker system to many of the rooms.