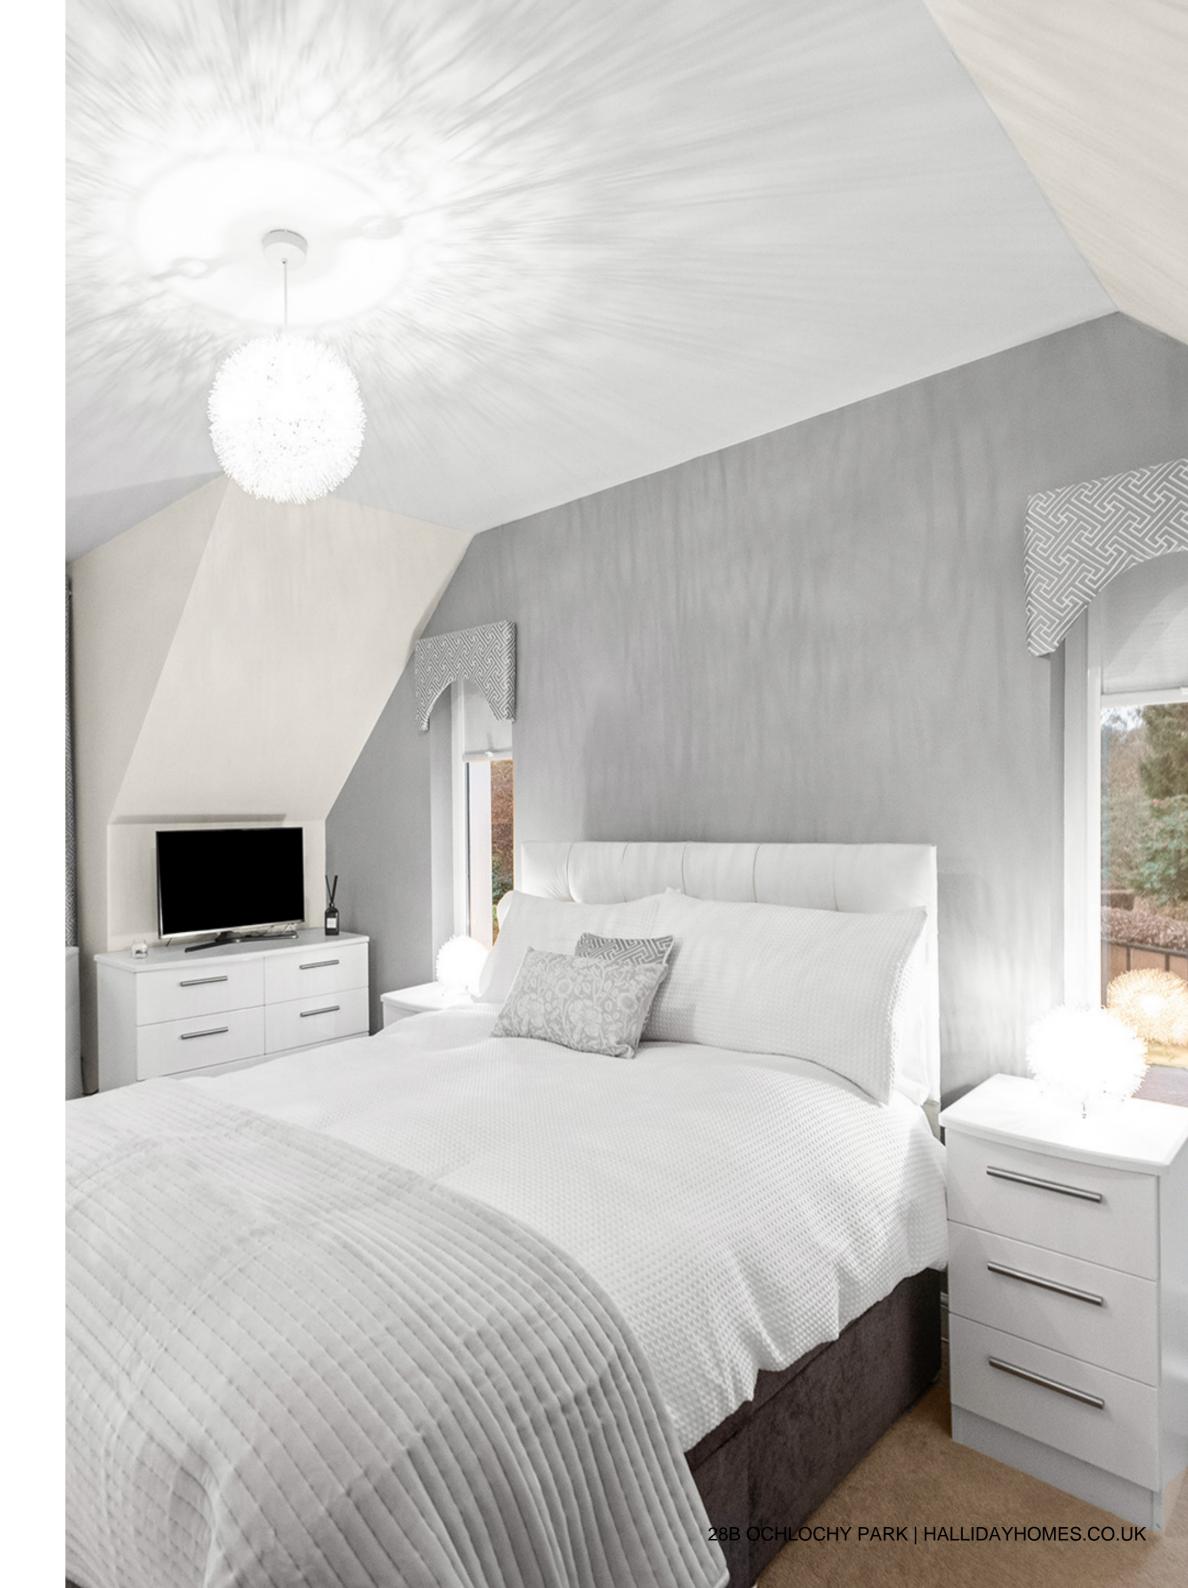

#### THE HOUSE

The internal accommodation comprises entrance vestibule, reception hall, WC, spacious lounge, kitchen/dining, family room and utility room. On the first floor there are four bedrooms, three of which offer en suite facilities, a further bedroom/dressing room, home office and family bathroom. The top floor provides a further two double bedrooms and a shower room. Warmth is provided by gas central heating, a new boiler was installed three years ago, and double glazing. The property also enjoys a Sonos speaker system to many of the rooms.