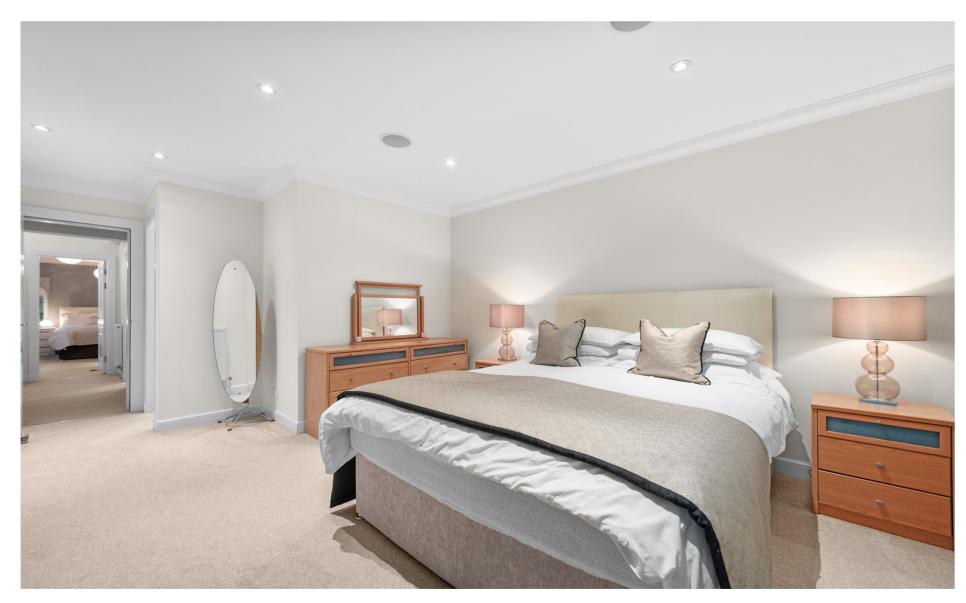

#### THE HOUSE

The internal accommodation comprises entrance vestibule, reception hall, WC, spacious lounge, kitchen/dining, family room and utility room. On the first floor there are four bedrooms, three of which offer en suite facilities, a further bedroom/dressing room, home office and family bathroom. The top floor provides a further two double bedrooms and a shower room. Warmth is provided by gas central heating, a new boiler was installed three years ago, and double glazing. The property also enjoys a Sonos speaker system to many of the rooms.