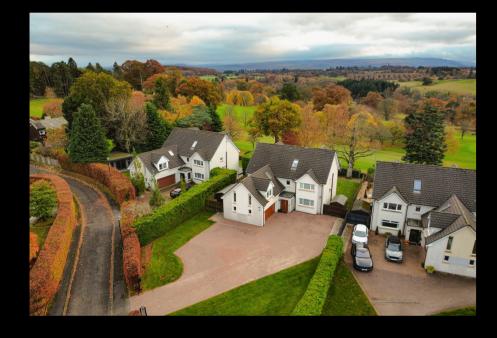

The home sits in generously sized, private garden grounds which are bound by timber fencing and hedging. Electric gates at the front give access to the Monoblock driveway which can easily accommodate several vehicles, leading in turn to the double garage. There is an area of lawn at the front of the house and to the rear is a landscaped rear garden, mainly laid to lawn with a feature semicircular paved patio and a broad selection of mature trees and bushes. The rear garden benefits from two external wooden storage huts. There are two gates, one leading to the front of the building and the other giving access to the adjoining golf course.