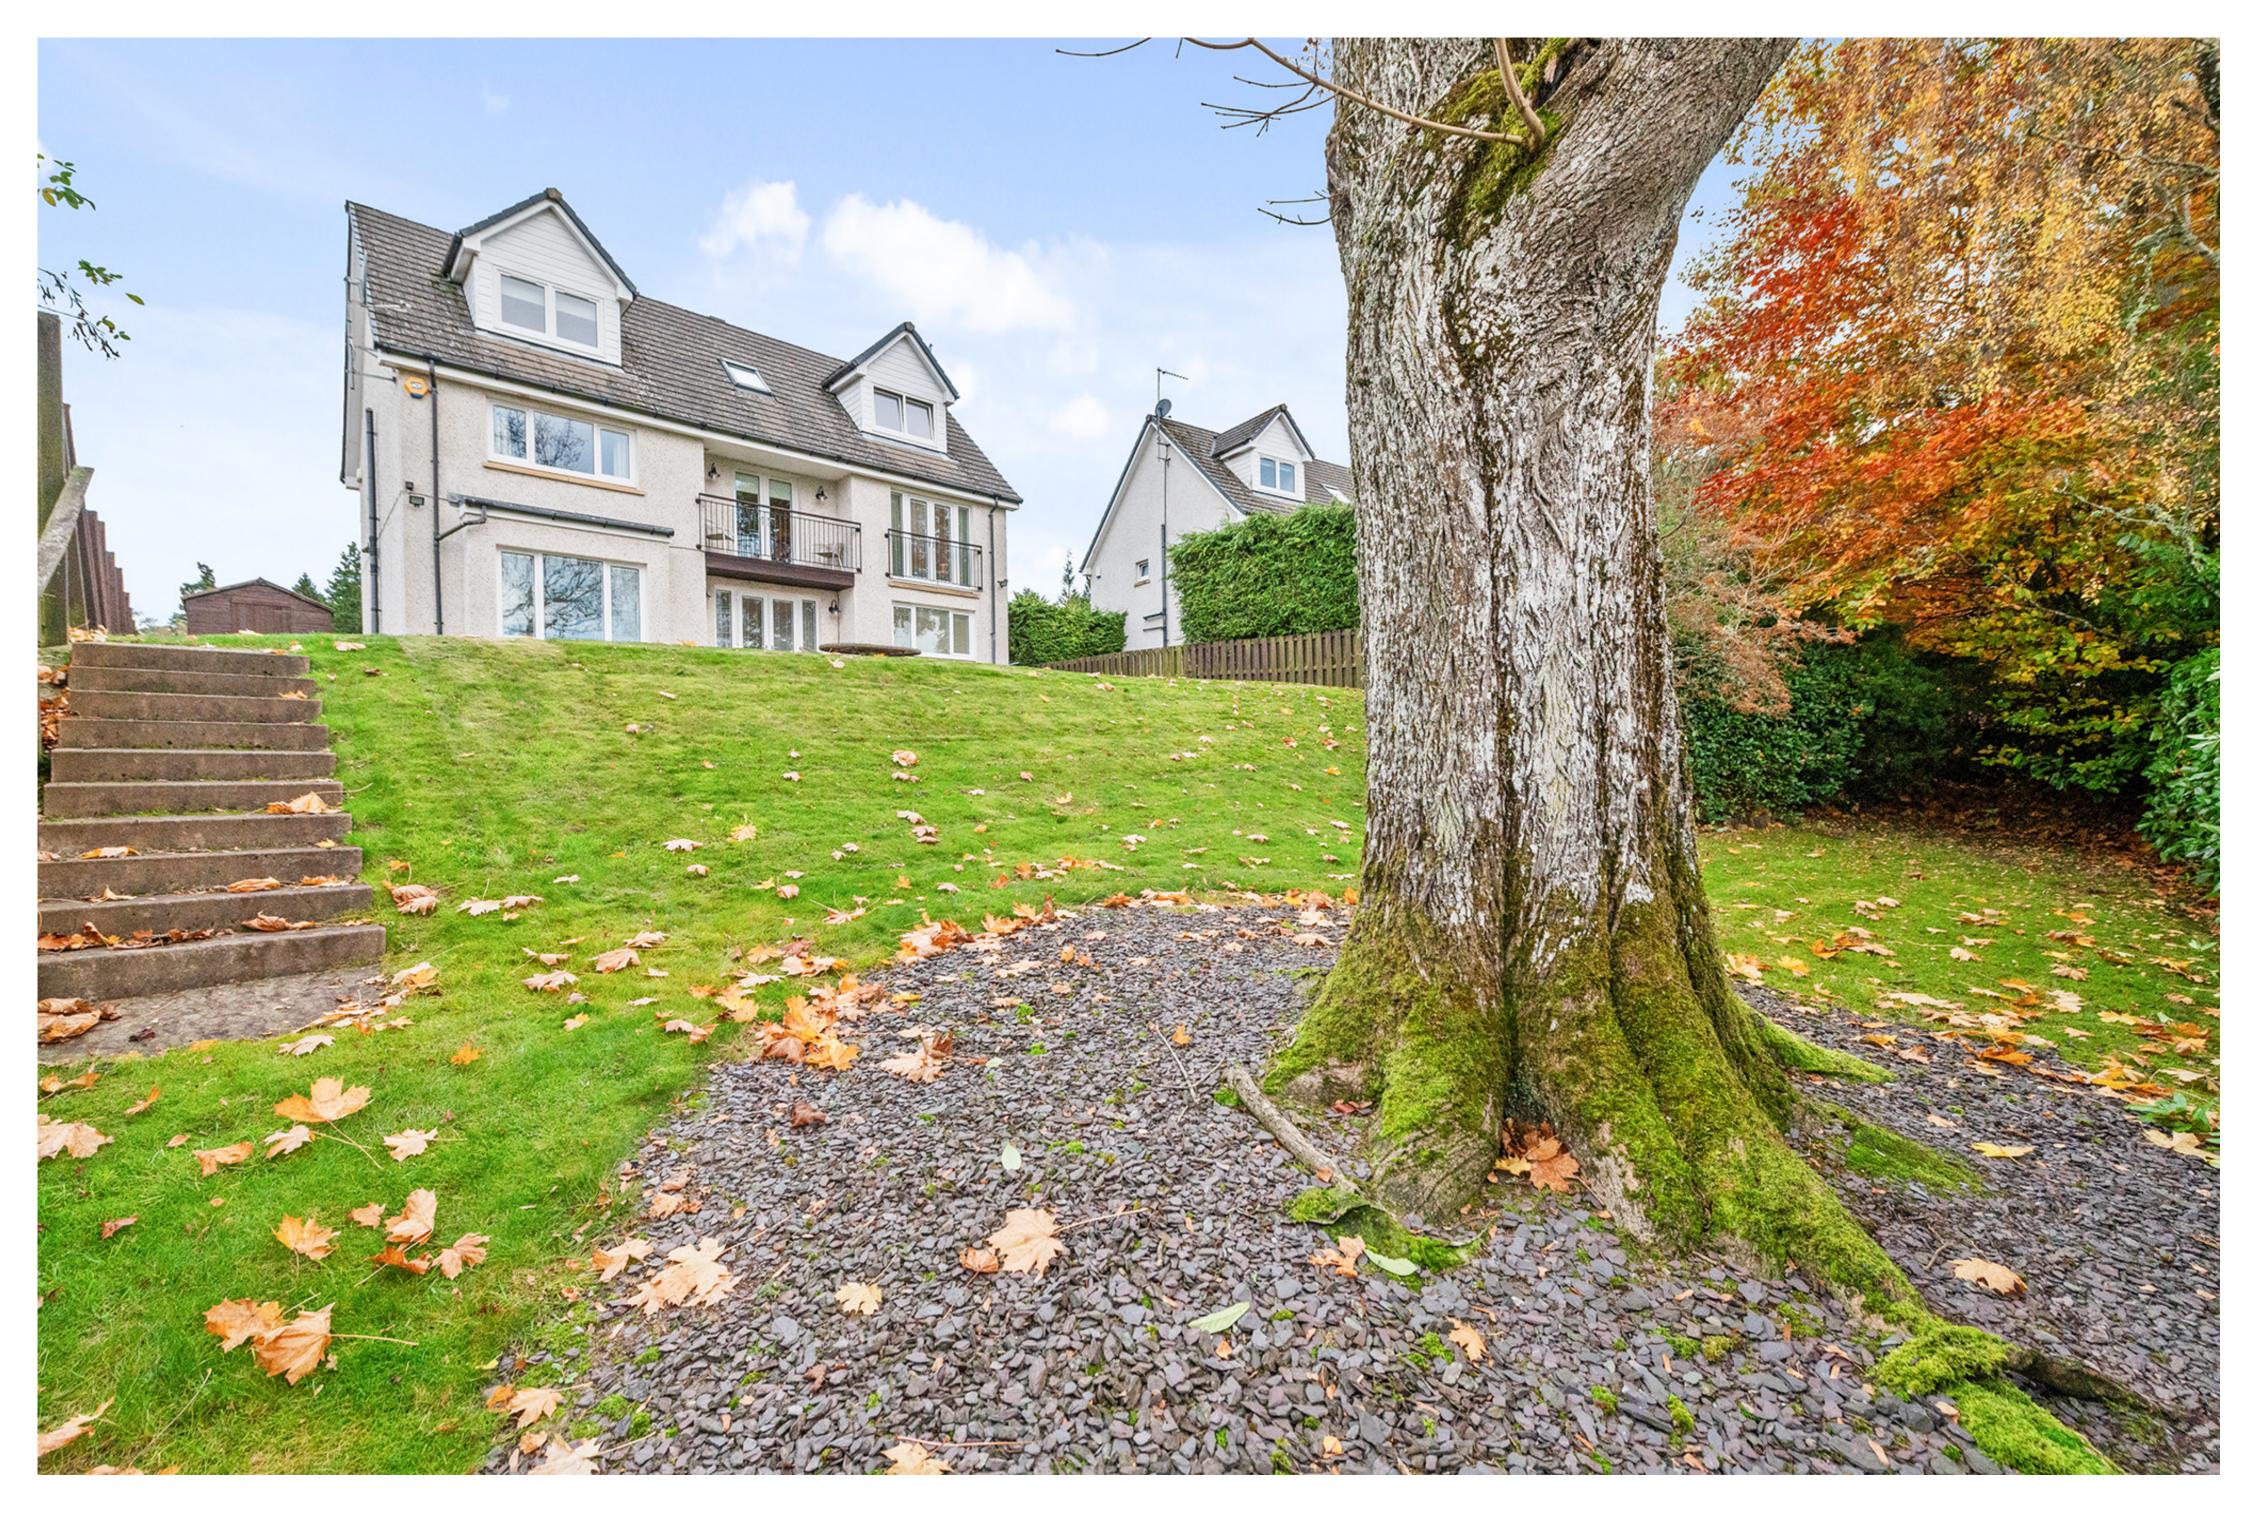

The home sits in generously sized, private garden grounds which are bound by timber fencing and hedging. Electric gates at the front give access to the Monoblock driveway which can easily accommodate several vehicles, leading in turn to the double garage. There is an area of lawn at the front of the house and to the rear is a landscaped rear garden, mainly laid to lawn with a feature semicircular paved patio and a broad selection of mature trees and bushes. The rear garden benefits from two external wooden storage huts. There are two gates, one leading to the front of the building and the other giving access to the adjoining golf course.