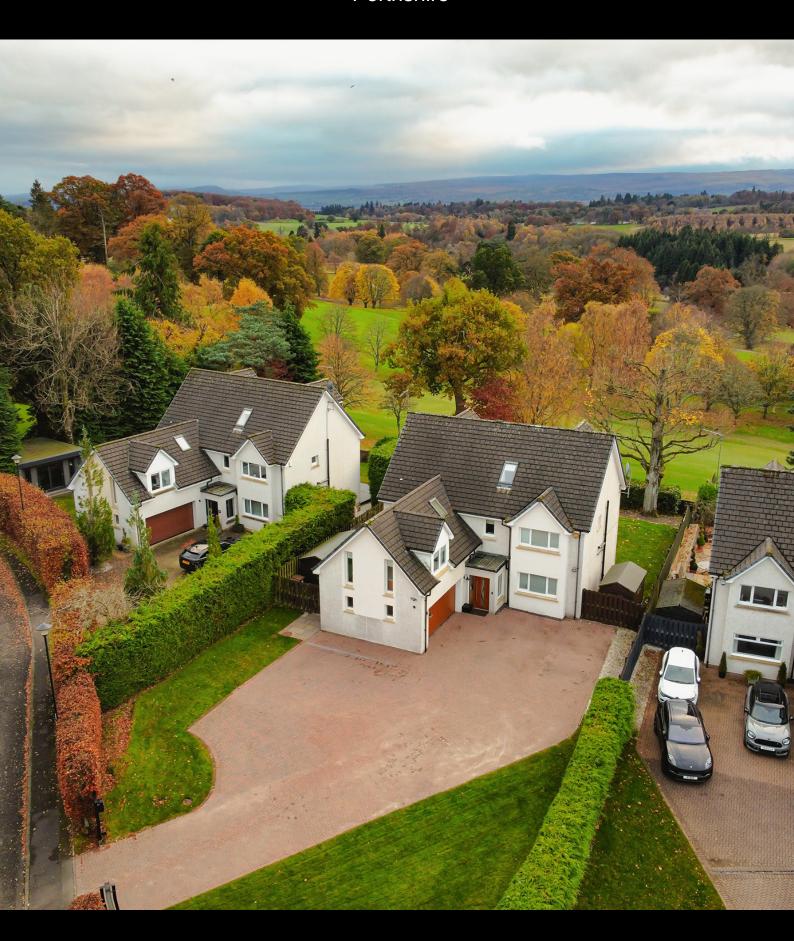

## 28b Ochlochy Park, Dunblane

Perthshire

6 BED | 6 BATH | 246m2

The home sits in generously sized, private garden grounds which are bound by timber fencing and hedging. Electric gates at the front give access to the Monoblock driveway which can easily accommodate several vehicles, leading in turn to the double garage. There is an area of lawn at the front of the house and to the rear is a landscaped rear garden, mainly laid to lawn with a feature semicircular paved patio and a broad selection of mature trees and bushes. The rear garden benefits from two external wooden storage huts. There are two gates, one leading to the front of the building and the other giving access to the adjoining golf course.