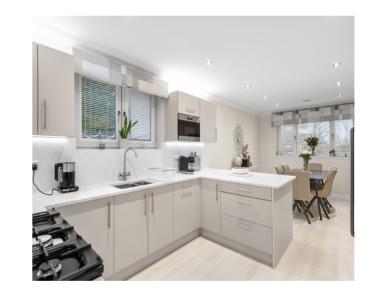

#### THE HOUSE

The internal accommodation comprises entrance vestibule, reception hall, WC, spacious lounge, kitchen/dining, family room and utility room. On the first floor there are four bedrooms, three of which offer en suite facilities, a further bedroom/dressing room, home office and family bathroom. The top floor provides a further two double bedrooms and a shower room. Warmth is provided by gas central heating, a new boiler was installed three years ago, and double glazing. The property also enjoys a Sonos speaker system to many of the rooms.

# THE HEART OF THE HOME