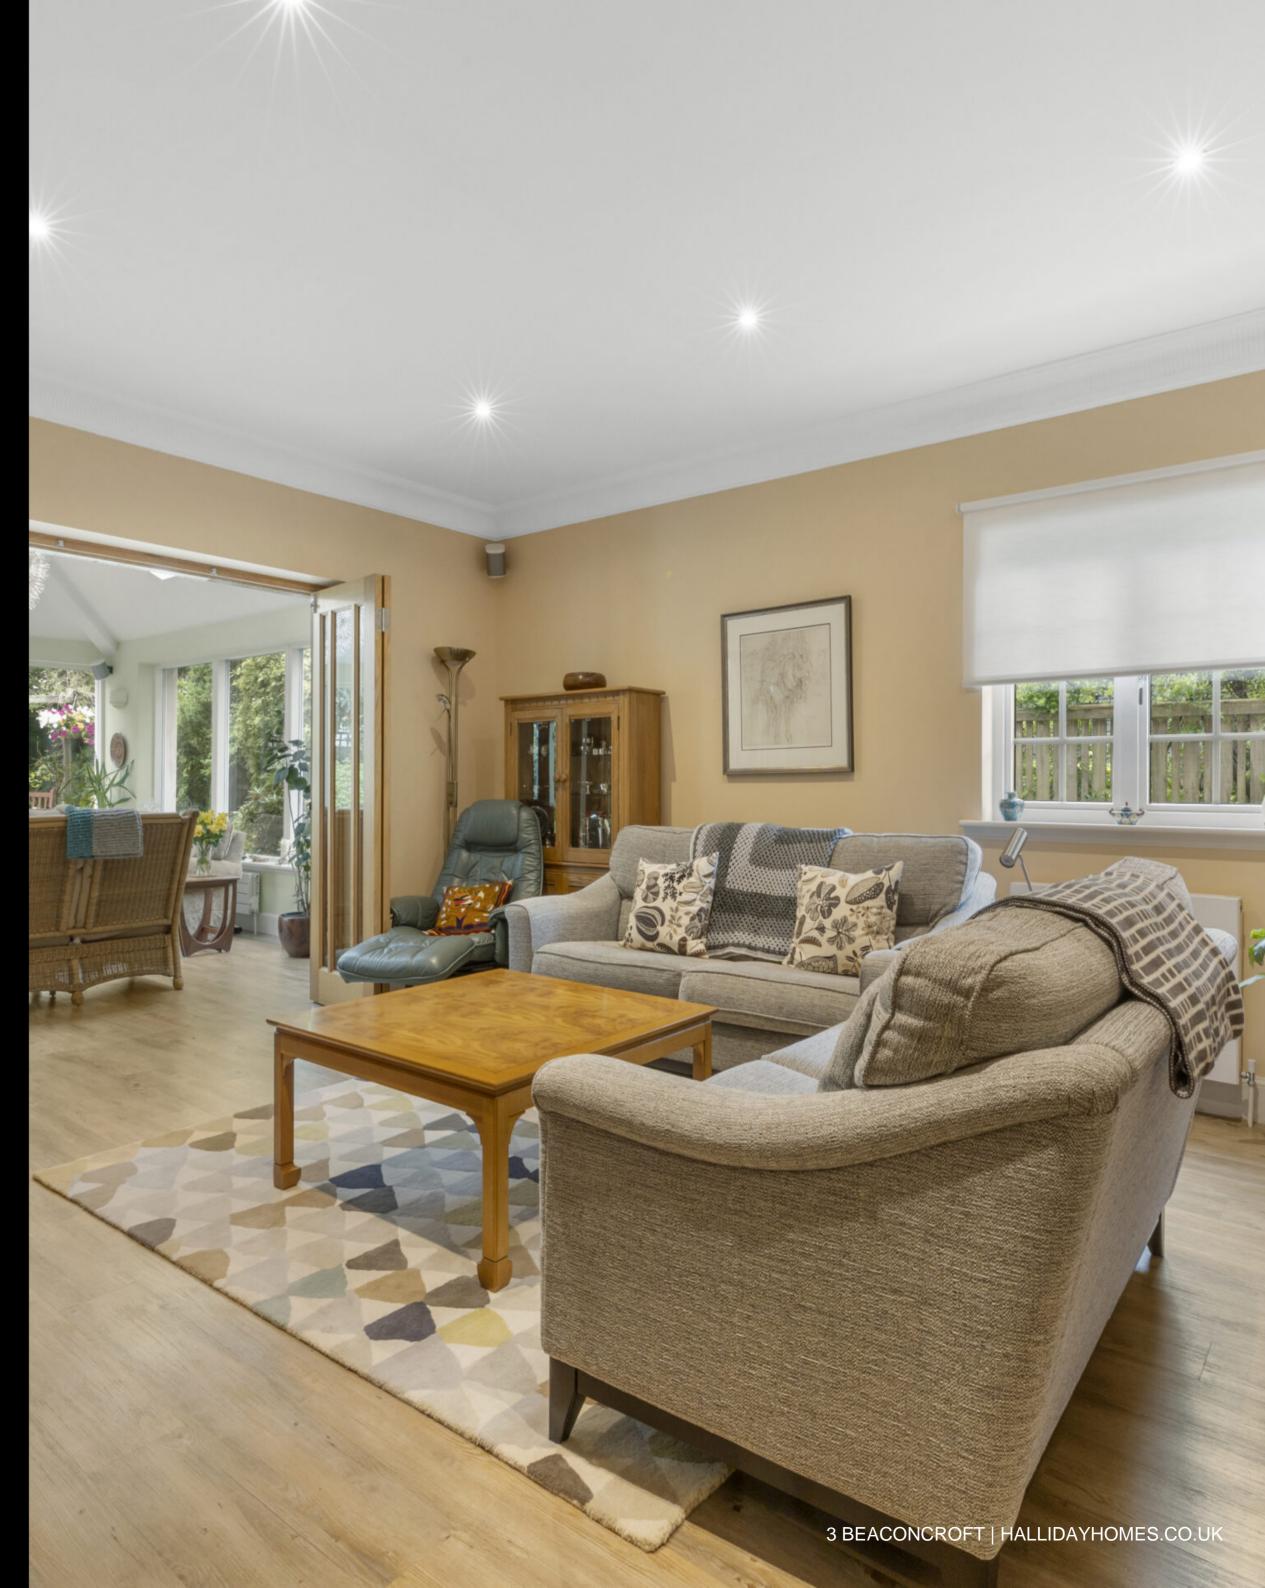

#### THE HOUSE

Providing extensive and comfortable accommodation throughout the ground floor comprises: open porch, vestibule, welcoming entrance hall, impressive drawing room with a feature gas fire, sitting room, dining room, breakfasting kitchen, sunroom, laundry/utility room and WC. On the first floor there are five double bedrooms, of which two benefit from en-suite facilities, magnificent galleried landing and a family bathroom. The home also benefits from a partially floored loft accessed via a ramsay ladder. Full double glazing throughout and warmth is provided by gas central heating with electric under floor heating in kitchen/dining area. The property is fully alarmed, Sonos sound system downstairs, Honeywell EVO heating system and all doors downstairs are Oak. Externally, the well maintained, gardens are to the front, side and rear. To the front and side there is an area of lawn, vegetable boxes, a fine selection of mature shrubs, trees and herbaceous plants. Monobloc driveway for ample parking and gate to the rear garden. The rear garden is bound by fencing affording the plot privacy, areas of lawn, arbour seating which catches the evening sun, covered patio with wall heater and a fine selection of mature shrubs and tree. Electric points and external water tap. The property further benefits from a detached double garage with electric doors, power and light.