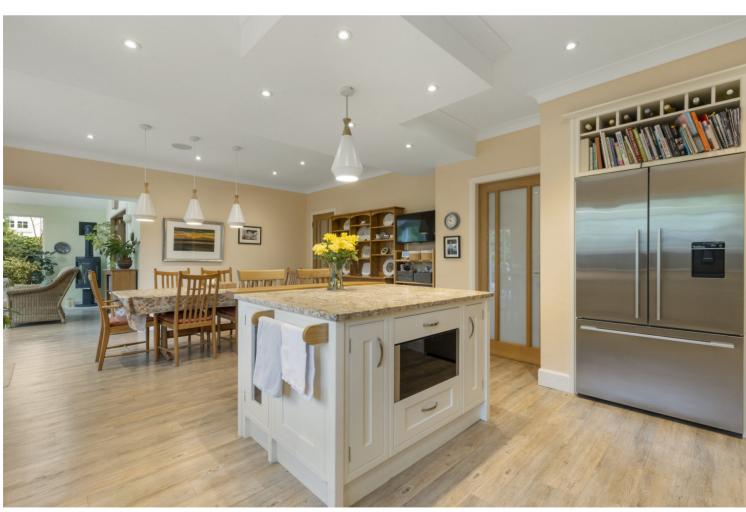

#### THE HOUSE

Providing extensive and comfortable accommodation throughout the ground floor comprises: open porch, vestibule, welcoming entrance hall, impressive drawing room with a feature gas fire, sitting room, dining room, breakfasting kitchen, sunroom, laundry/utility room and WC. On the first floor there are five double bedrooms, of which two benefit from en-suite facilities, magnificent galleried landing and a family bathroom. The home also benefits from a partially floored loft accessed via a ramsay ladder. Full double glazing throughout and warmth is provided by gas central heating with electric under floor heating in kitchen/dining area. The property is fully alarmed, Sonos sound system downstairs, Honeywell EVO heating system and all doors downstairs are Oak. Externally, the well maintained, gardens are to the front, side and rear. To the front and side there is an area of lawn, vegetable boxes, a fine selection of mature shrubs, trees and herbaceous plants. Monobloc driveway for ample parking and gate to the rear garden. The rear garden is bound by fencing affording the plot privacy, areas of lawn, arbour seating which catches the evening sun, covered patio with wall heater and a fine selection of mature shrubs and tree. Electric points and external water tap. The property further benefits from a detached double garage with electric doors, power and light.

# THE HEART OF THE HOME