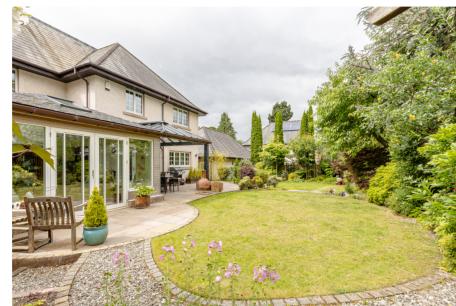

#### THE HOUSE

Providing extensive and comfortable accommodation throughout the ground floor comprises: open porch, vestibule, welcoming entrance hall, impressive drawing room with a feature gas fire, sitting room, dining room, breakfasting kitchen, sunroom, laundry/utility room and WC. On the first floor there are five double bedrooms, of which two benefit from en-suite facilities, magnificent galleried landing and a family bathroom. The home also benefits from a partially floored loft accessed via a ramsay ladder. Full double glazing throughout and warmth is provided by gas central heating with electric under floor heating in kitchen/dining area. The property is fully alarmed, Sonos sound system downstairs, Honeywell EVO heating system and all doors downstairs are Oak. Externally, the well maintained, gardens are to the front, side and rear. To the front and side there is an area of lawn, vegetable boxes, a fine selection of mature shrubs, trees and herbaceous plants. Monobloc driveway for ample parking and gate to the rear garden. The rear garden is bound by fencing affording the plot privacy, areas of lawn, arbour seating which catches the evening sun, covered patio with wall heater and a fine selection of mature shrubs and tree. Electric points and external water tap. The property further benefits from a detached double garage with electric doors, power and light.