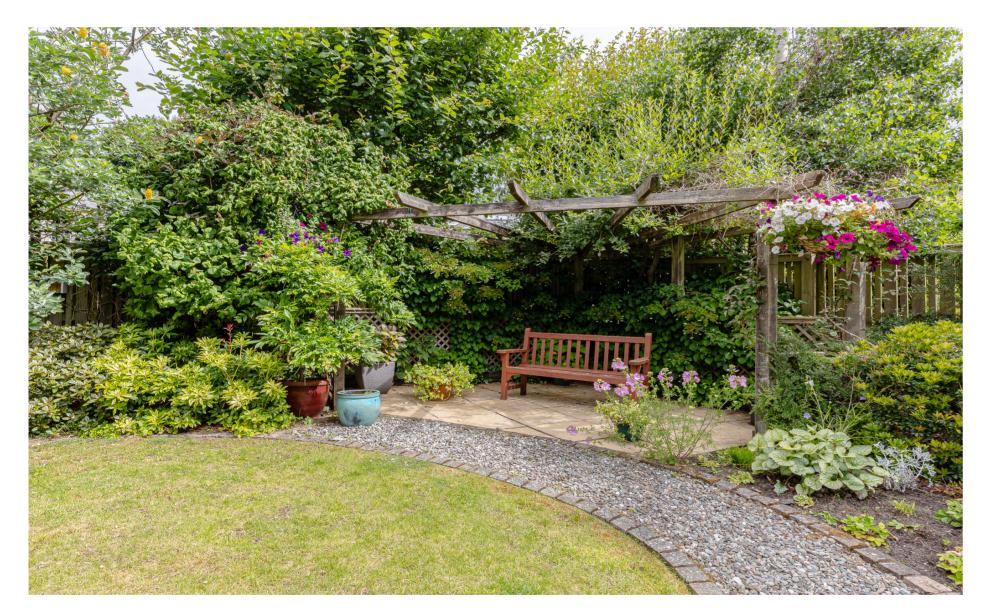

#### THE HOUSE

Providing extensive and comfortable accommodation throughout the ground floor comprises: open porch, vestibule, welcoming entrance hall, impressive drawing room with a feature gas fire, sitting room, dining room, breakfasting kitchen, sunroom, laundry/utility room and WC. On the first floor there are five double bedrooms, of which two benefit from en-suite facilities, magnificent galleried landing and a family bathroom. The home also benefits from a partially floored loft accessed via a ramsay ladder. Full double glazing throughout and warmth is provided by gas central heating with electric under floor heating in kitchen/dining area. The property is fully alarmed, Sonos sound system downstairs, Honeywell EVO heating system and all doors downstairs are Oak. Externally, the well maintained, gardens are to the front, side and rear. To the front and side there is an area of lawn, vegetable boxes, a fine selection of mature shrubs, trees and herbaceous plants. Monobloc driveway for ample parking and gate to the rear garden. The rear garden is bound by fencing affording the plot privacy, areas of lawn, arbour seating which catches the evening sun, covered patio with wall heater and a fine selection of mature shrubs and tree. Electric points and external water tap. The property further benefits from a detached double garage with electric doors, power and light.