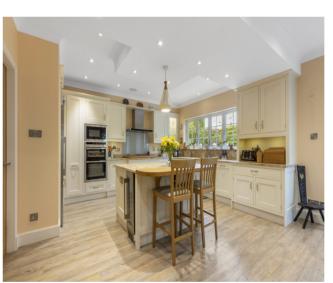

# THE HEART OF THE HOME

#### THE HOUSE

Providing extensive and comfortable accommodation throughout the ground floor comprises: open porch, vestibule, welcoming entrance hall, impressive drawing room with a feature gas fire, sitting room, dining room, breakfasting kitchen, sunroom, laundry/utility room and WC. On the first floor there are five double bedrooms, of which two benefit from en-suite facilities, magnificent galleried landing and a family bathroom. The home also benefits from a partially floored loft accessed via a ramsay ladder. Full double glazing throughout and warmth is provided by gas central heating with electric under floor heating in kitchen/dining area. The property is fully alarmed, Sonos sound system downstairs, Honeywell EVO heating system and all doors downstairs are Oak. Externally, the well maintained, gardens are to the front, side and rear. To the front and side there is an area of lawn, vegetable boxes, a fine selection of mature shrubs, trees and herbaceous plants. Monobloc driveway for ample parking and gate to the rear garden. The rear garden is bound by fencing affording the plot privacy, areas of lawn, arbour seating which catches the evening sun, covered patio with wall heater and a fine selection of mature shrubs and tree. Electric points and external water tap. The property further benefits from a detached double garage with electric doors, power and light.