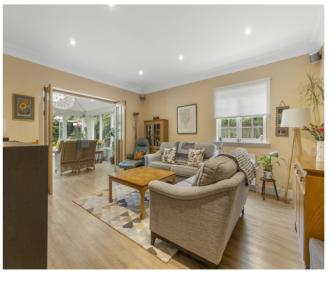

#### THE HOUSE

Providing extensive and comfortable accommodation throughout the ground floor comprises: open porch, vestibule, welcoming entrance hall, impressive drawing room with a feature gas fire, sitting room, dining room, breakfasting kitchen, sunroom, laundry/utility room and WC. On the first floor there are five double bedrooms, of which two benefit from en-suite facilities, magnificent galleried landing and a family bathroom. The home also benefits from a partially floored loft accessed via a ramsay ladder. Full double glazing throughout and warmth is provided by gas central heating with electric under floor heating in kitchen/dining area. The property is fully alarmed, Sonos sound system downstairs, Honeywell EVO heating system and all doors downstairs are Oak. Externally, the well maintained, gardens are to the front, side and rear. To the front and side there is an area of lawn, vegetable boxes, a fine selection of mature shrubs, trees and herbaceous plants. Monobloc driveway for ample parking and gate to the rear garden. The rear garden is bound by fencing affording the plot privacy, areas of lawn, arbour seating which catches the evening sun, covered patio with wall heater and a fine selection of mature shrubs and tree. Electric points and external water tap. The property further benefits from a detached double garage with electric doors, power and light.

# THE HEART OF THE HOME