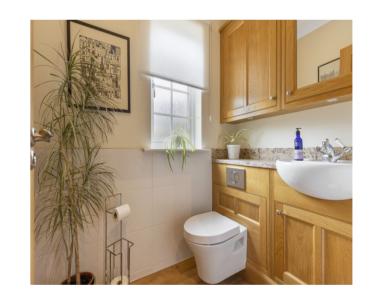

#### THE HOUSE

Providing extensive and comfortable accommodation throughout the ground floor comprises: open porch, vestibule, welcoming entrance hall, impressive drawing room with a feature gas fire, sitting room, dining room, breakfasting kitchen, sunroom, laundry/utility room and WC. On the first floor there are five double bedrooms, of which two benefit from en-suite facilities, magnificent galleried landing and a family bathroom. The home also benefits from a partially floored loft accessed via a ramsay ladder. Full double glazing throughout and warmth is provided by gas central heating with electric under floor heating in kitchen/dining area. The property is fully alarmed, Sonos sound system downstairs, Honeywell EVO heating system and all doors downstairs are Oak. Externally, the well maintained, gardens are to the front, side and rear. To the front and side there is an area of lawn, vegetable boxes, a fine selection of mature shrubs, trees and herbaceous plants. Monobloc driveway for ample parking and gate to the rear garden. The rear garden is bound by fencing affording the plot privacy, areas of lawn, arbour seating which catches the evening sun, covered patio with wall heater and a fine selection of mature shrubs and tree. Electric points and external water tap. The property further benefits from a detached double garage with electric doors, power and light.