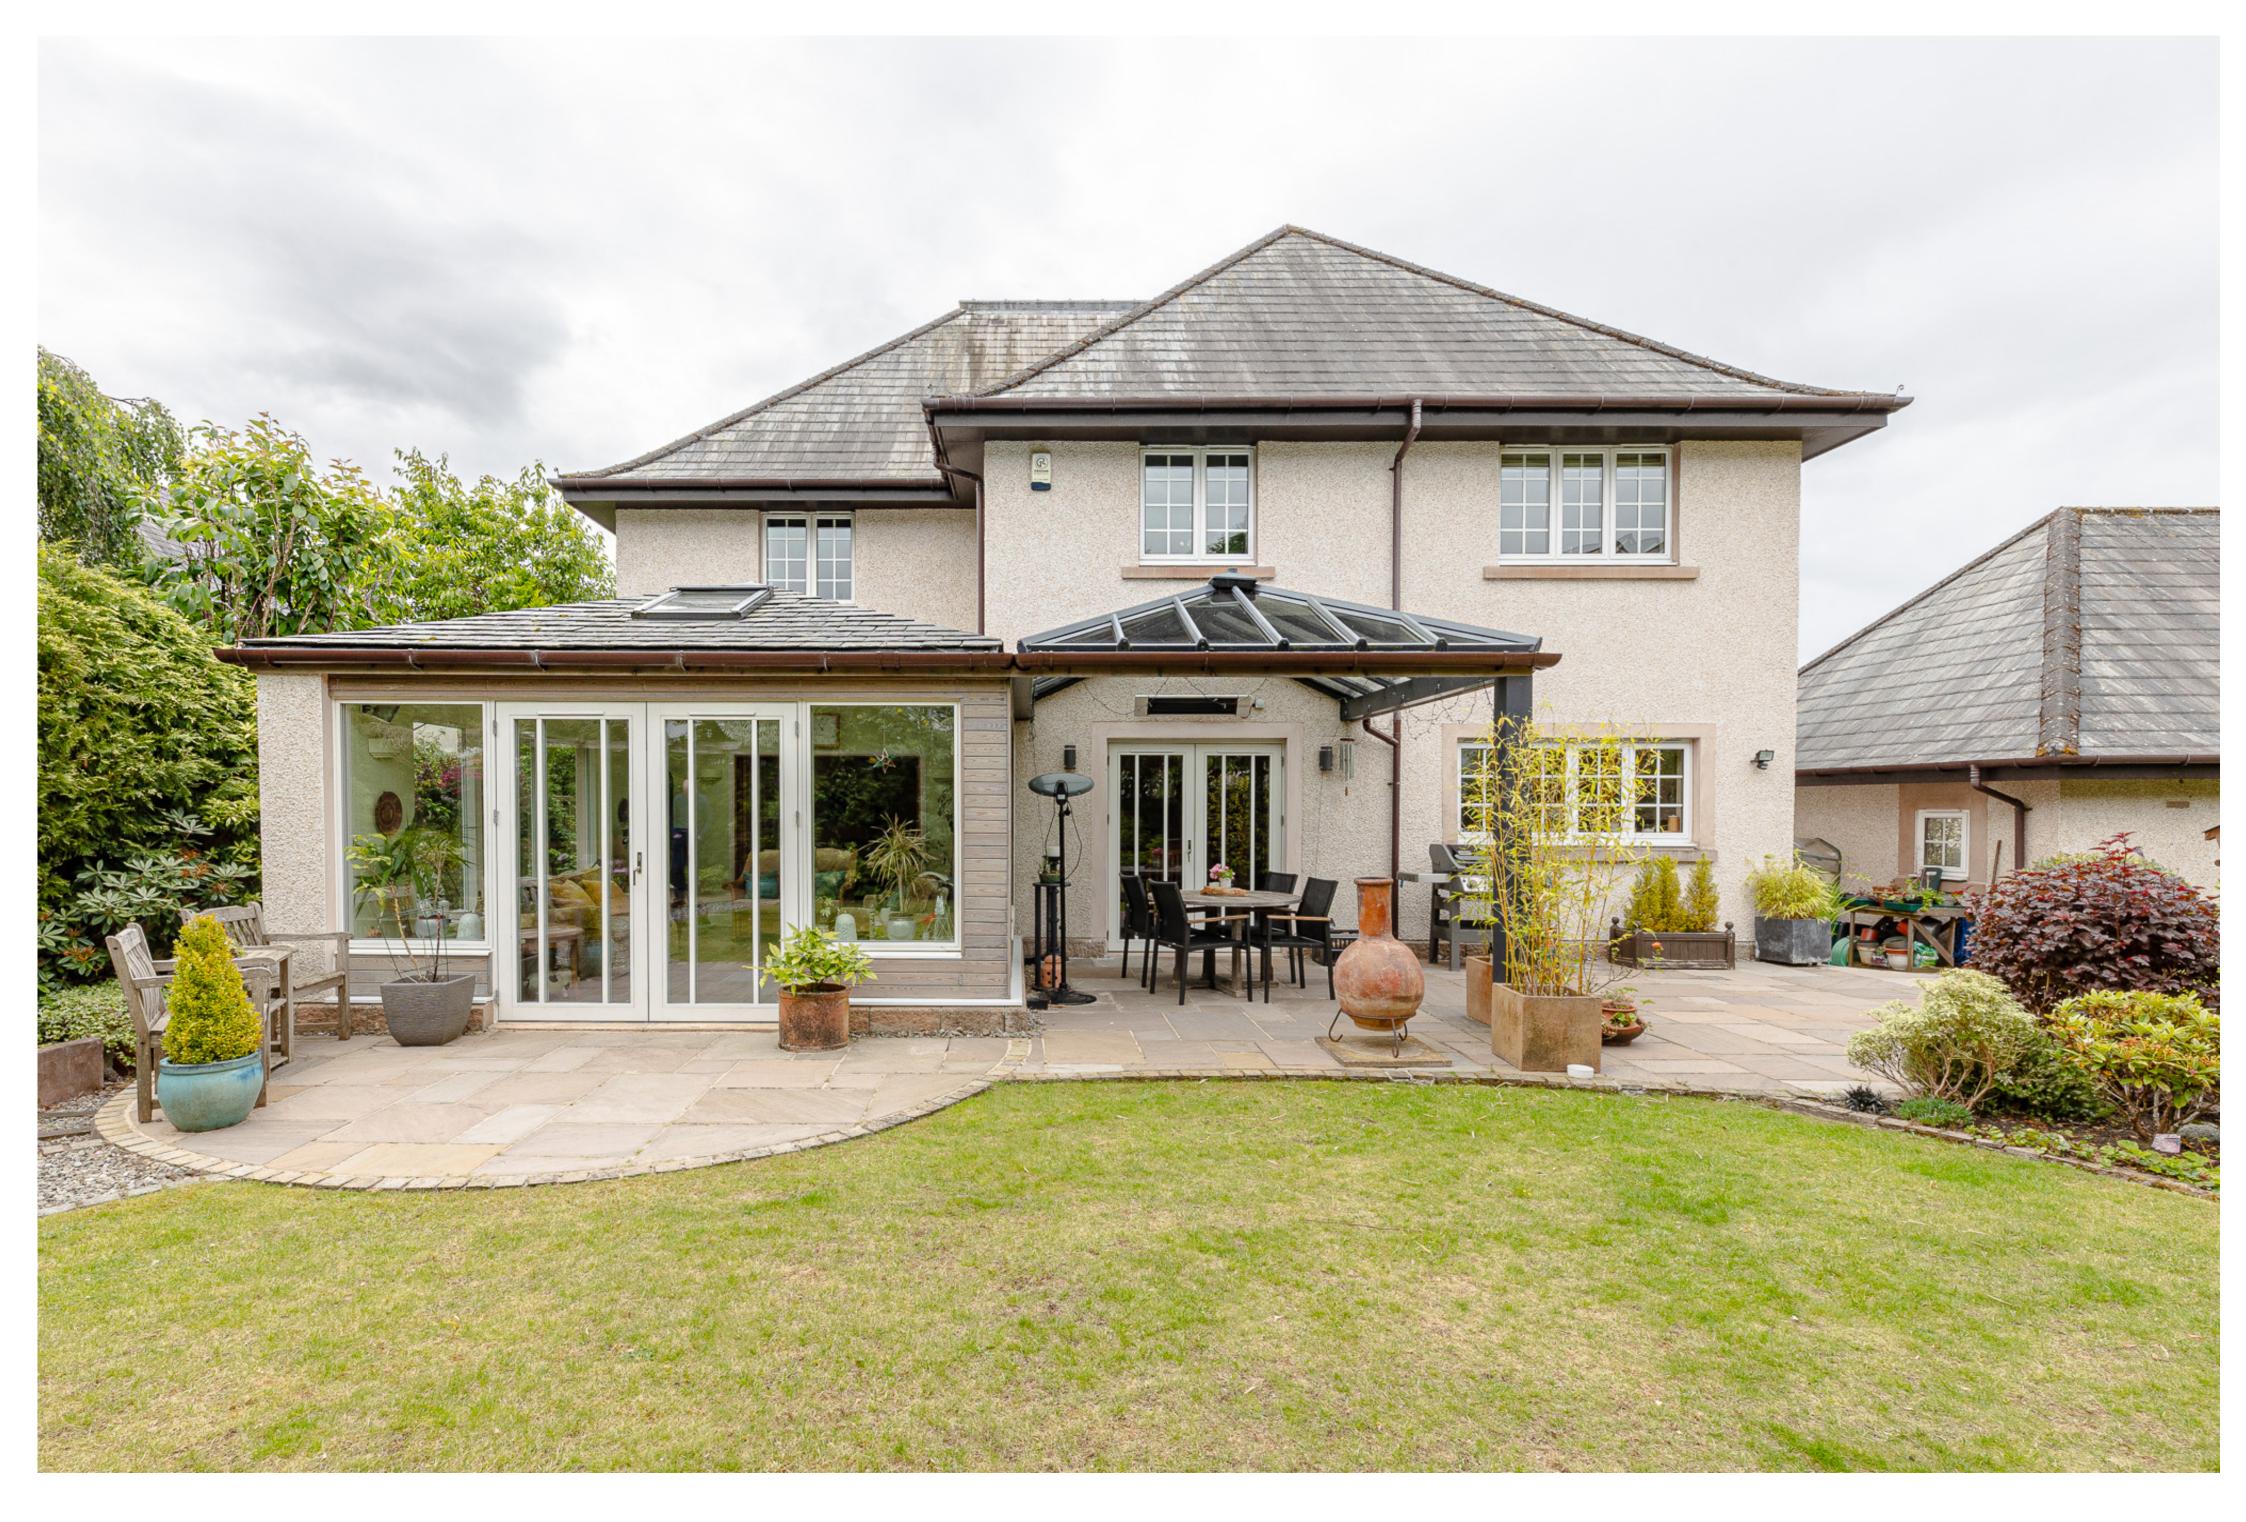

#### THE HOUSE

Providing extensive and comfortable accommodation throughout the ground floor comprises: open porch, vestibule, welcoming entrance hall, impressive drawing room with a feature gas fire, sitting room, dining room, breakfasting kitchen, sunroom, laundry/utility room and WC. On the first floor there are five double bedrooms, of which two benefit from en-suite facilities, magnificent galleried landing and a family bathroom. The home also benefits from a partially floored loft accessed via a ramsay ladder. Full double glazing throughout and warmth is provided by gas central heating with electric under floor heating in kitchen/dining area. The property is fully alarmed, Sonos sound system downstairs, Honeywell EVO heating system and all doors downstairs are Oak. Externally, the well maintained, gardens are to the front, side and rear. To the front and side there is an area of lawn, vegetable boxes, a fine selection of mature shrubs, trees and herbaceous plants. Monobloc driveway for ample parking and gate to the rear garden. The rear garden is bound by fencing affording the plot privacy, areas of lawn, arbour seating which catches the evening sun, covered patio with wall heater and a fine selection of mature shrubs and tree. Electric points and external water tap. The property further benefits from a detached double garage with electric doors, power and light.