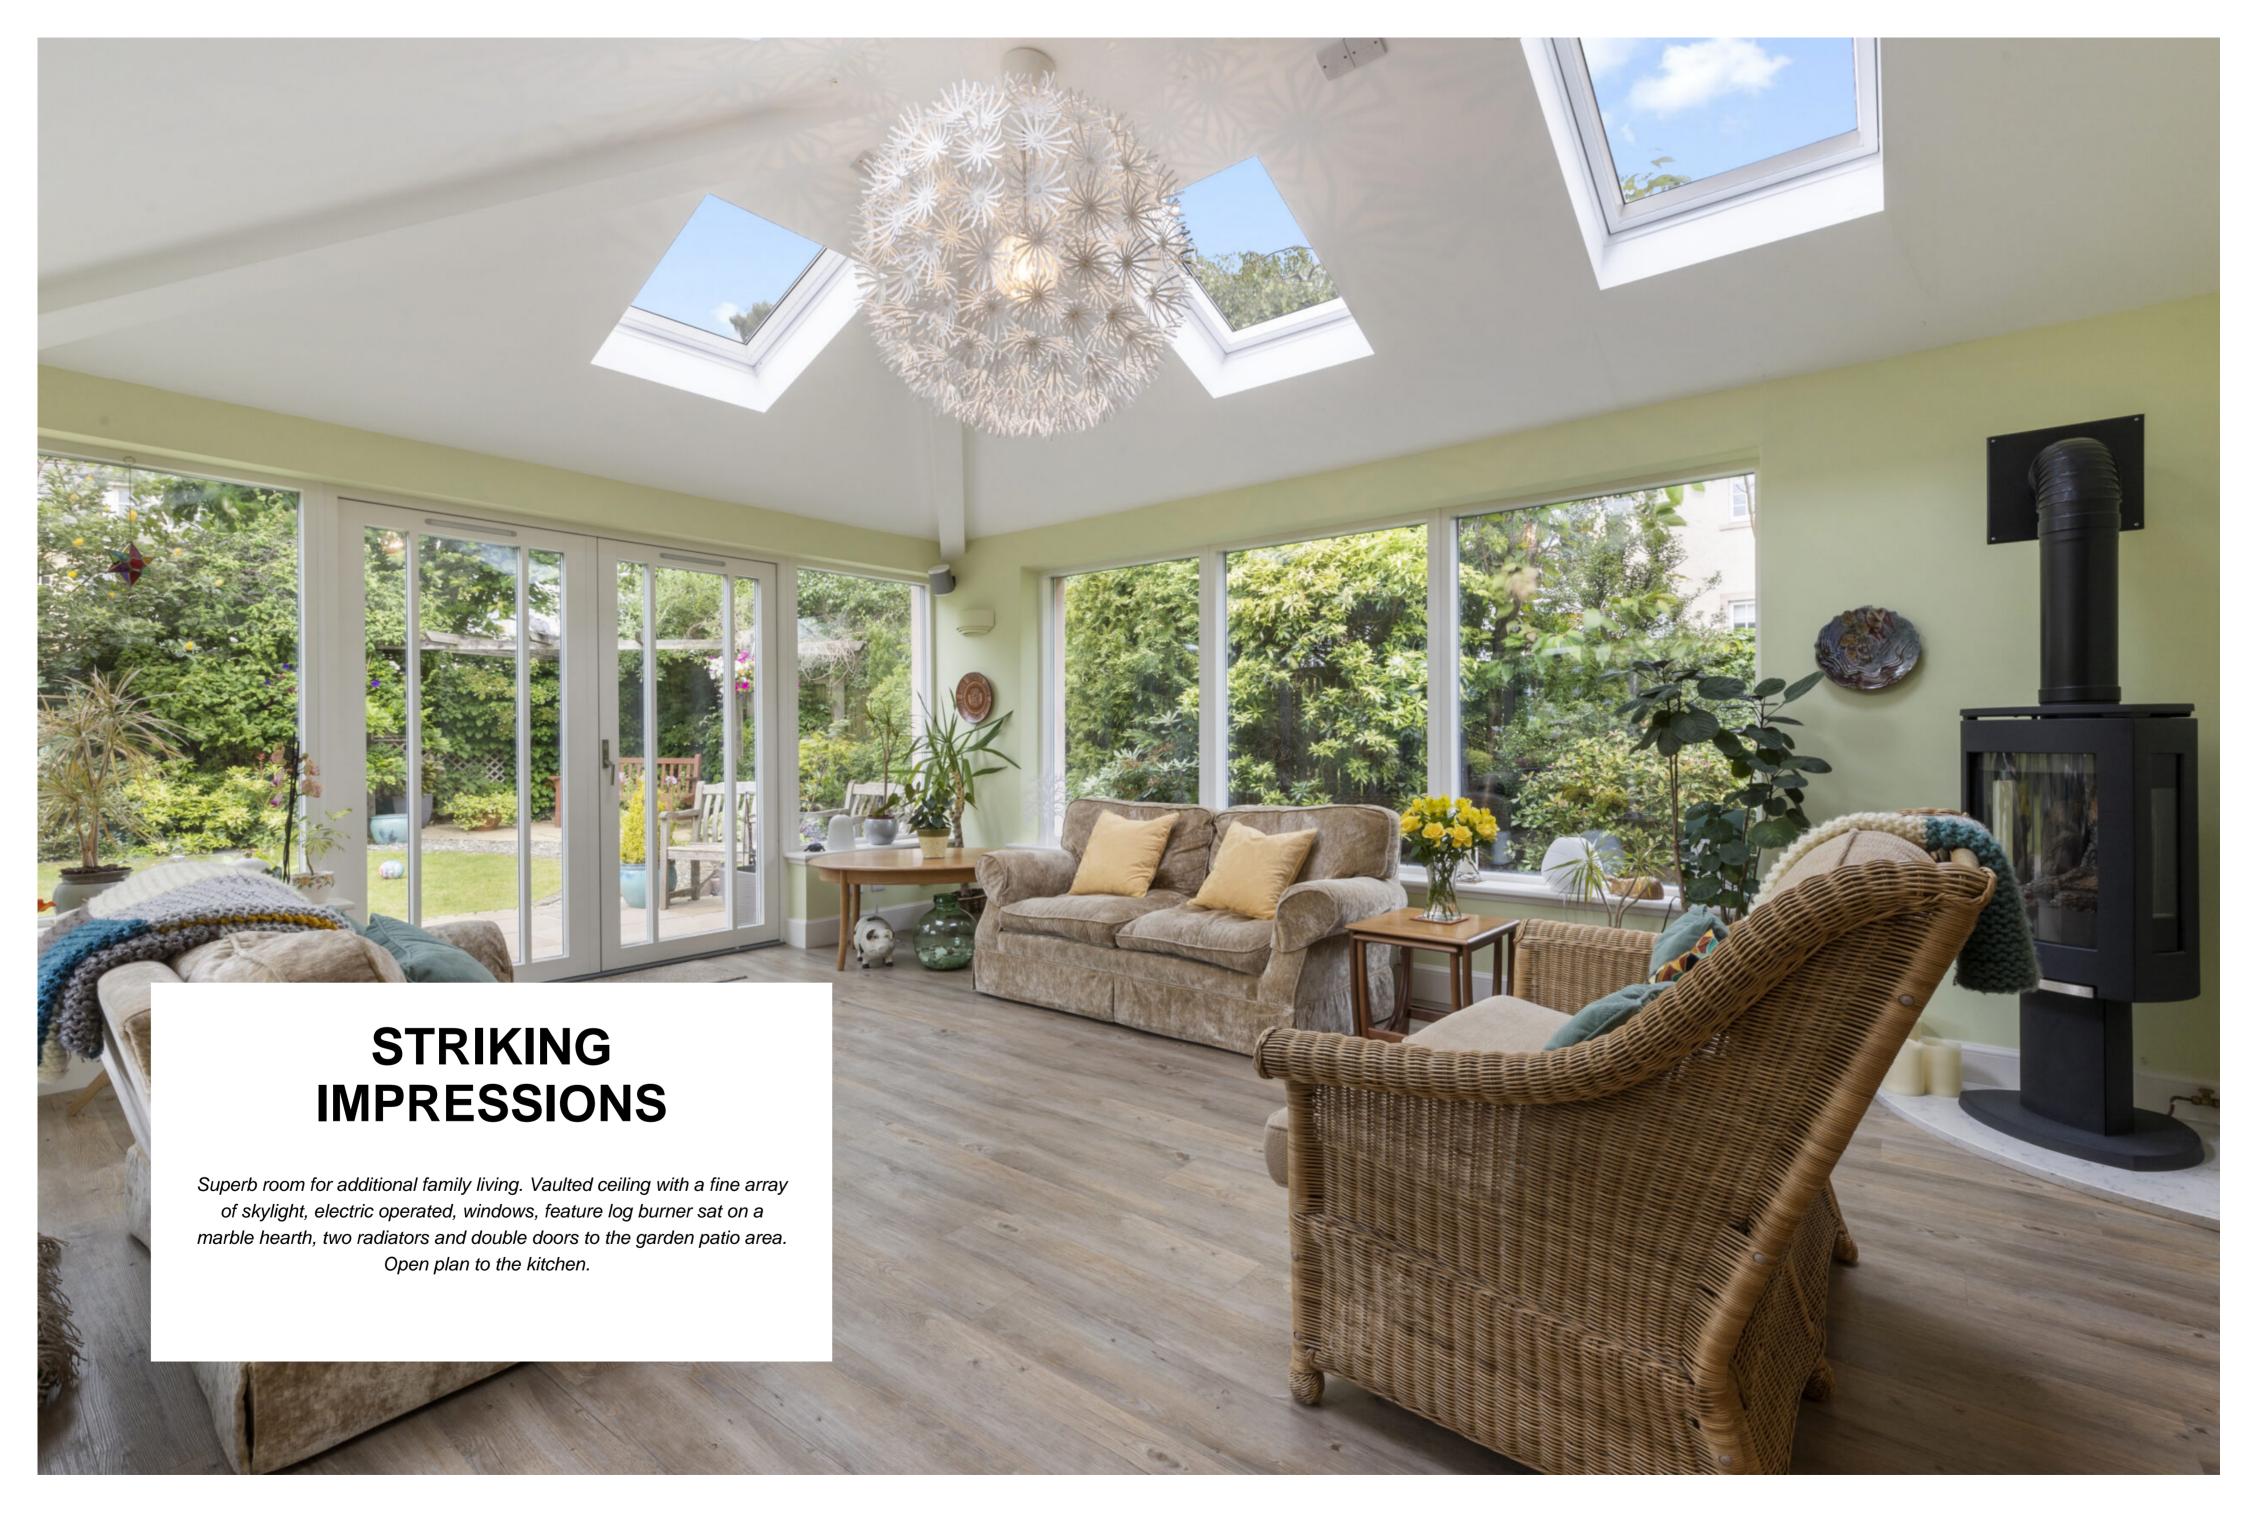

#### THE HOUSE

Providing extensive and comfortable accommodation throughout the ground floor comprises: open porch, vestibule, welcoming entrance hall, impressive drawing room with a feature gas fire, sitting room, dining room, breakfasting kitchen, sunroom, laundry/utility room and WC. On the first floor there are five double bedrooms, of which two benefit from en-suite facilities, magnificent galleried landing and a family bathroom. The home also benefits from a partially floored loft accessed via a ramsay ladder. Full double glazing throughout and warmth is provided by gas central heating with electric under floor heating in kitchen/dining area. The property is fully alarmed, Sonos sound system downstairs, Honeywell EVO heating system and all doors downstairs are Oak. Externally, the well maintained, gardens are to the front, side and rear. To the front and side there is an area of lawn, vegetable boxes, a fine selection of mature shrubs, trees and herbaceous plants. Monobloc driveway for ample parking and gate to the rear garden. The rear garden is bound by fencing affording the plot privacy, areas of lawn, arbour seating which catches the evening sun, covered patio with wall heater and a fine selection of mature shrubs and tree. Electric points and external water tap. The property further benefits from a detached double garage with electric doors, power and light.