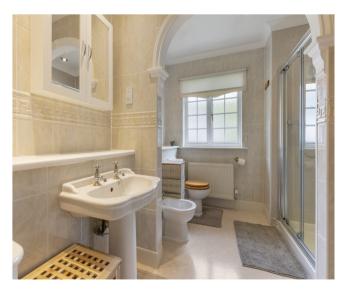

#### THE HOUSE

Providing extensive and comfortable accommodation throughout the ground floor comprises: open porch, vestibule, welcoming entrance hall, impressive drawing room with a feature gas fire, sitting room, dining room, breakfasting kitchen, sunroom, laundry/utility room and WC. On the first floor there are five double bedrooms, of which two benefit from en-suite facilities, magnificent galleried landing and a family bathroom. The home also benefits from a partially floored loft accessed via a ramsay ladder. Full double glazing throughout and warmth is provided by gas central heating with electric under floor heating in kitchen/dining area. The property is fully alarmed, Sonos sound system downstairs, Honeywell EVO heating system and all doors downstairs are Oak. Externally, the well maintained, gardens are to the front, side and rear. To the front and side there is an area of lawn, vegetable boxes, a fine selection of mature shrubs, trees and herbaceous plants. Monobloc driveway for ample parking and gate to the rear garden. The rear garden is bound by fencing affording the plot privacy, areas of lawn, arbour seating which catches the evening sun, covered patio with wall heater and a fine selection of mature shrubs and tree. Electric points and external water tap. The property further benefits from a detached double garage with electric doors, power and light.