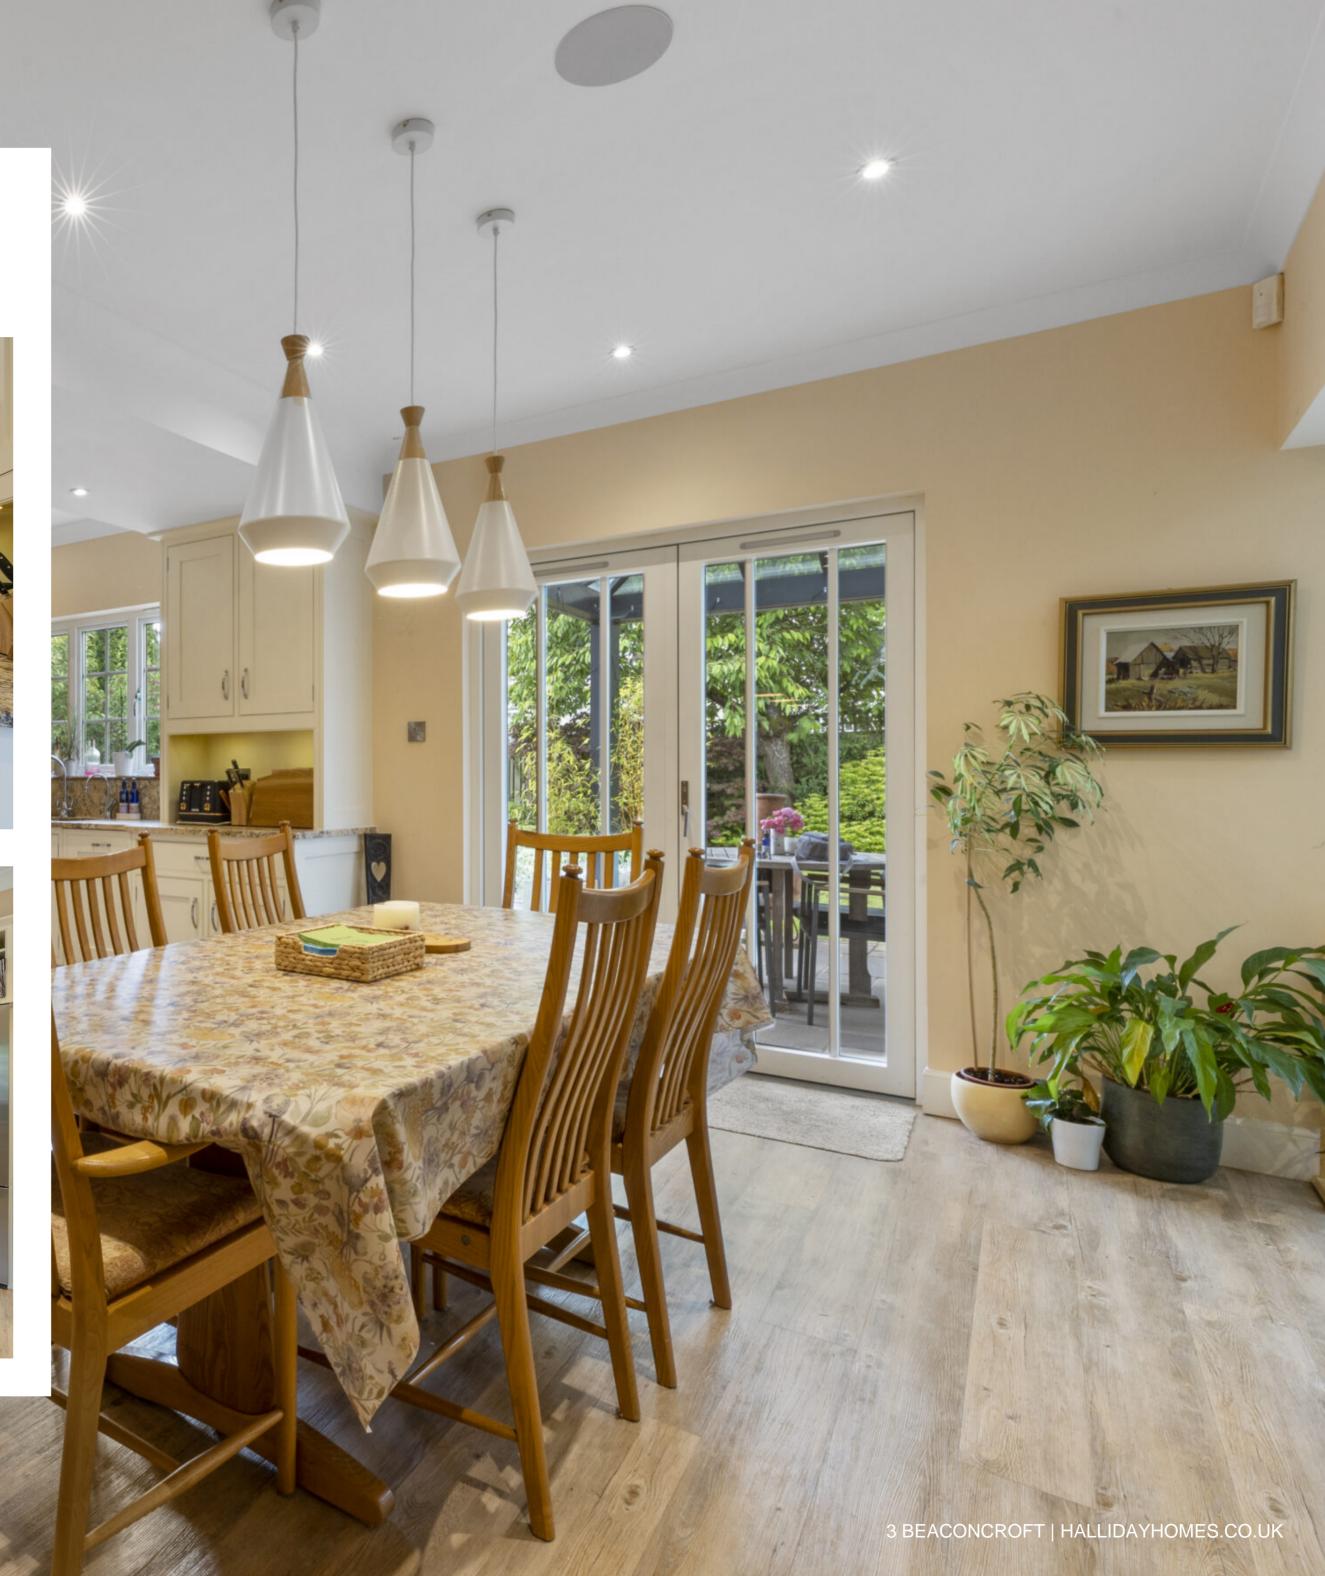

# THE HEART OF THE HOME

#### THE HOUSE

Providing extensive and comfortable accommodation throughout the ground floor comprises: open porch, vestibule, welcoming entrance hall, impressive drawing room with a feature gas fire, sitting room, dining room, breakfasting kitchen, sunroom, laundry/utility room and WC. On the first floor there are five double bedrooms, of which two benefit from en-suite facilities, magnificent galleried landing and a family bathroom. The home also benefits from a partially floored loft accessed via a ramsay ladder. Full double glazing throughout and warmth is provided by gas central heating with electric under floor heating in kitchen/dining area. The property is fully alarmed, Sonos sound system downstairs, Honeywell EVO heating system and all doors downstairs are Oak. Externally, the well maintained, gardens are to the front, side and rear. To the front and side there is an area of lawn, vegetable boxes, a fine selection of mature shrubs, trees and herbaceous plants. Monobloc driveway for ample parking and gate to the rear garden. The rear garden is bound by fencing affording the plot privacy, areas of lawn, arbour seating which catches the evening sun, covered patio with wall heater and a fine selection of mature shrubs and tree. Electric points and external water tap. The property further benefits from a detached double garage with electric doors, power and light.