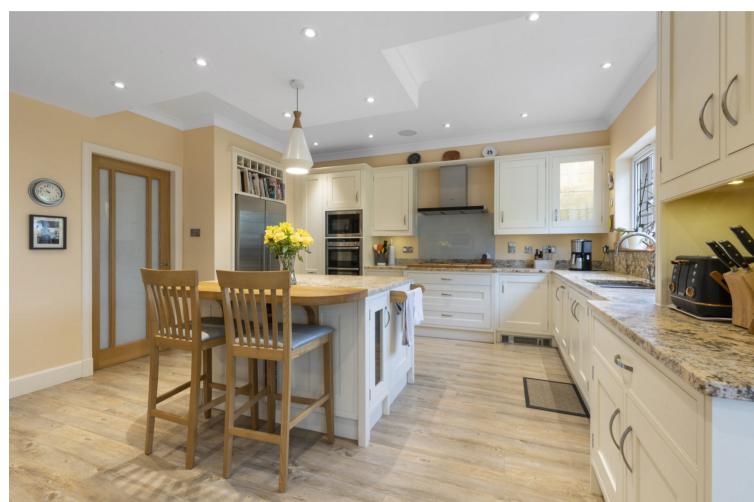

#### THE HOUSE

Providing extensive and comfortable accommodation throughout the ground floor comprises: open porch, vestibule, welcoming entrance hall, impressive drawing room with a feature gas fire, sitting room, dining room, breakfasting kitchen, sunroom, laundry/utility room and WC. On the first floor there are five double bedrooms, of which two benefit from en-suite facilities, magnificent galleried landing and a family bathroom. The home also benefits from a partially floored loft accessed via a ramsay ladder. Full double glazing throughout and warmth is provided by gas central heating with electric under floor heating in kitchen/dining area. The property is fully alarmed, Sonos sound system downstairs, Honeywell EVO heating system and all doors downstairs are Oak. Externally, the well maintained, gardens are to the front, side and rear. To the front and side there is an area of lawn, vegetable boxes, a fine selection of mature shrubs, trees and herbaceous plants. Monobloc driveway for ample parking and gate to the rear garden. The rear garden is bound by fencing affording the plot privacy, areas of lawn, arbour seating which catches the evening sun, covered patio with wall heater and a fine selection of mature shrubs and tree. Electric points and external water tap. The property further benefits from a detached double garage with electric doors, power and light.

# THE HEART OF THE HOME