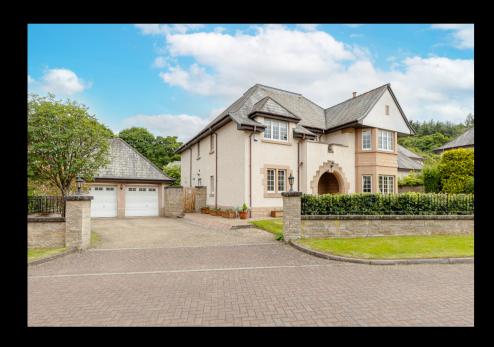

## 3 Beaconcroft, Bridge of Allan

5 Beds | 3 Baths | 307m2

#### THE HOUSE

Providing extensive and comfortable accommodation throughout the ground floor comprises: open porch, vestibule, welcoming entrance hall, impressive drawing room with a feature gas fire, sitting room, dining room, breakfasting kitchen, sunroom, laundry/utility room and WC. On the first floor there are five double bedrooms, of which two benefit from en-suite facilities, magnificent galleried landing and a family bathroom. The home also benefits from a partially floored loft accessed via a ramsay ladder. Full double glazing throughout and warmth is provided by gas central heating with electric under floor heating in kitchen/dining area. The property is fully alarmed, Sonos sound system downstairs, Honeywell EVO heating system and all doors downstairs are Oak. Externally, the well maintained, gardens are to the front, side and rear. To the front and side there is an area of lawn, vegetable boxes, a fine selection of mature shrubs, trees and herbaceous plants. Monobloc driveway for ample parking and gate to the rear garden. The rear garden is bound by fencing affording the plot privacy, areas of lawn, arbour seating which catches the evening sun, covered patio with wall heater and a fine selection of mature shrubs and tree. Electric points and external water tap. The property further benefits from a detached double garage with electric doors, power and light.