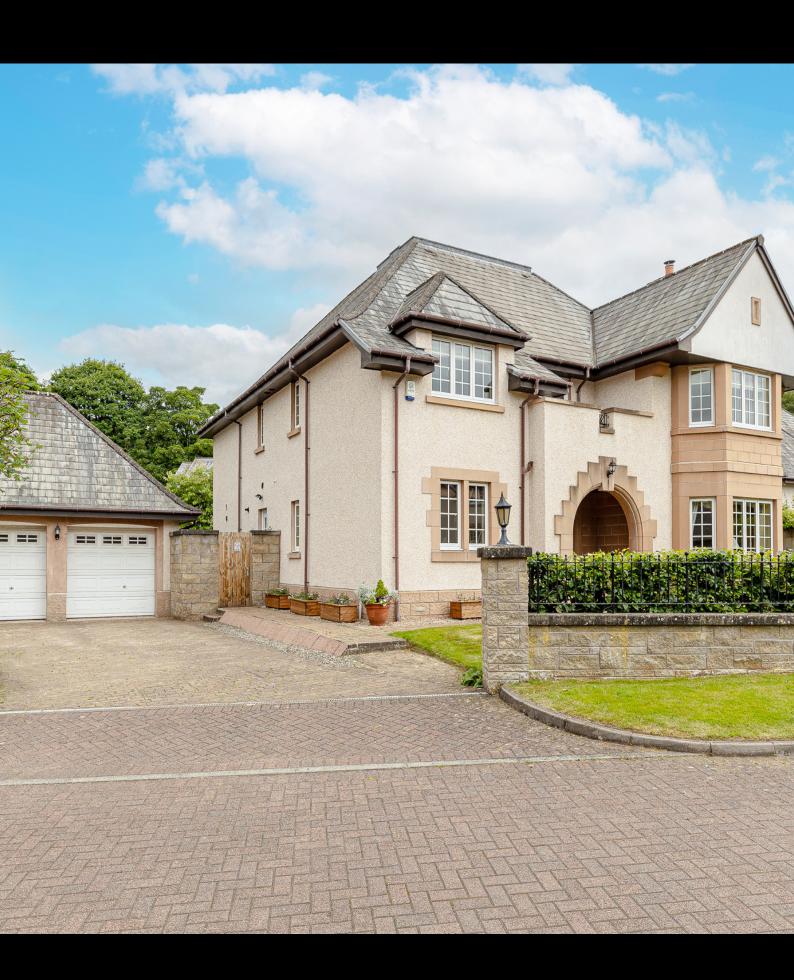

## 3 Beaconcroft, Bridge of Allan

5 Beds | 3 Baths | 307m2

#### THE HOUSE

Providing extensive and comfortable accommodation throughout the ground floor comprises: open porch, vestibule, welcoming entrance hall, impressive drawing room with a feature gas fire, sitting room, dining room, breakfasting kitchen, sunroom, laundry/utility room and WC. On the first floor there are five double bedrooms, of which two benefit from en-suite facilities, magnificent galleried landing and a family bathroom. The home also benefits from a partially floored loft accessed via a ramsay ladder. Full double glazing throughout and warmth is provided by gas central heating with electric under floor heating in kitchen/dining area. The property is fully alarmed, Sonos sound system downstairs, Honeywell EVO heating system and all doors downstairs are Oak. Externally, the well maintained, gardens are to the front, side and rear. To the front and side there is an area of lawn, vegetable boxes, a fine selection of mature shrubs, trees and herbaceous plants. Monobloc driveway for ample parking and gate to the rear garden. The rear garden is bound by fencing affording the plot privacy, areas of lawn, arbour seating which catches the evening sun, covered patio with wall heater and a fine selection of mature shrubs and tree. Electric points and external water tap. The property further benefits from a detached double garage with electric doors, power and light.