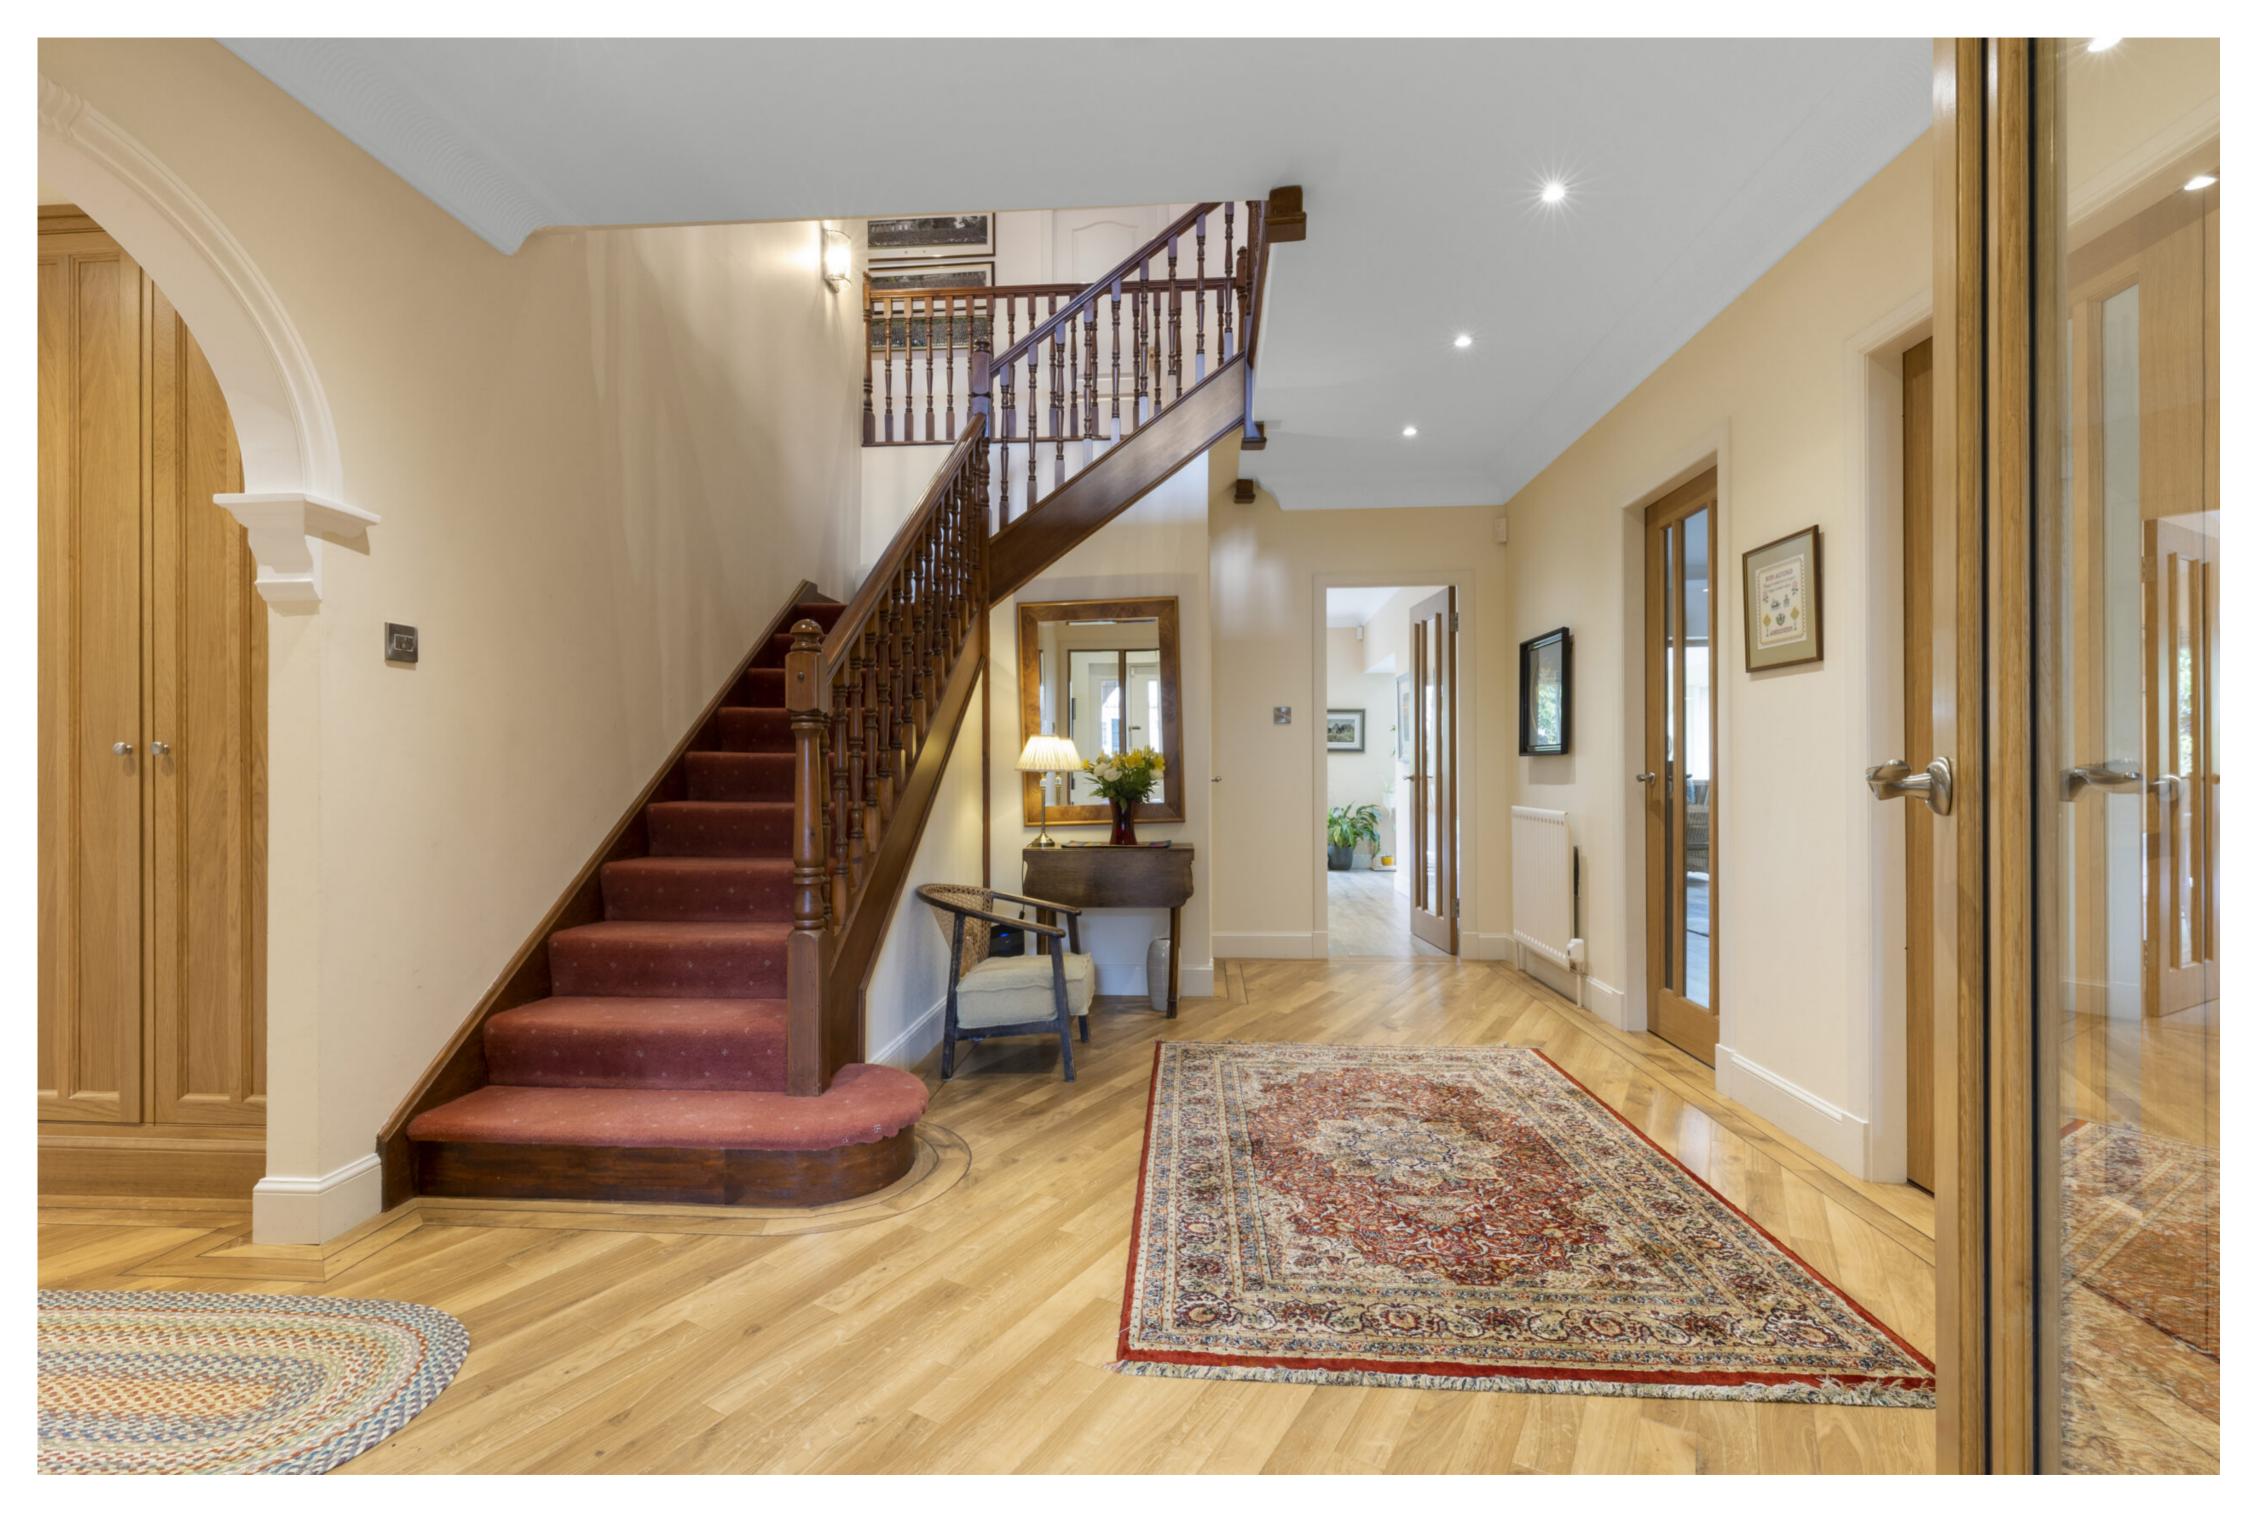

# A CLOSER LOOK

HALLIDAYHOMES.CO.UK | 3 BEACONCROFT | HALLIDAYHOMES.CO.UK

#### THE HOUSE

Providing extensive and comfortable accommodation throughout the ground floor comprises: open porch, vestibule, welcoming entrance hall, impressive drawing room with a feature gas fire, sitting room, dining room, breakfasting kitchen, sunroom, laundry/utility room and WC. On the first floor there are five double bedrooms, of which two benefit from en-suite facilities, magnificent galleried landing and a family bathroom. The home also benefits from a partially floored loft accessed via a ramsay ladder. Full double glazing throughout and warmth is provided by gas central heating with electric under floor heating in kitchen/dining area. The property is fully alarmed, Sonos sound system downstairs, Honeywell EVO heating system and all doors downstairs are Oak. Externally, the well maintained, gardens are to the front, side and rear. To the front and side there is an area of lawn, vegetable boxes, a fine selection of mature shrubs, trees and herbaceous plants. Monobloc driveway for ample parking and gate to the rear garden. The rear garden is bound by fencing affording the plot privacy, areas of lawn, arbour seating which catches the evening sun, covered patio with wall heater and a fine selection of mature shrubs and tree. Electric points and external water tap. The property further benefits from a detached double garage with electric doors, power and light.