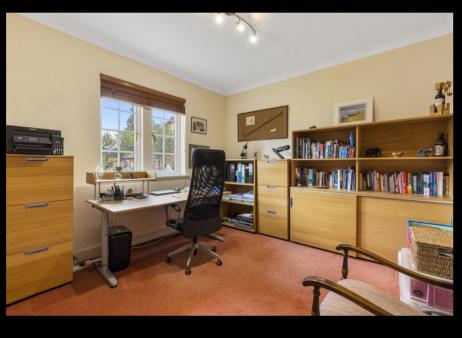

#### THE HOUSE

Providing extensive and comfortable accommodation throughout the ground floor comprises: open porch, vestibule, welcoming entrance hall, impressive drawing room with a feature gas fire, sitting room, dining room, breakfasting kitchen, sunroom, laundry/utility room and WC. On the first floor there are five double bedrooms, of which two benefit from en-suite facilities, magnificent galleried landing and a family bathroom. The home also benefits from a partially floored loft accessed via a ramsay ladder. Full double glazing throughout and warmth is provided by gas central heating with electric under floor heating in kitchen/dining area. The property is fully alarmed, Sonos sound system downstairs, Honeywell EVO heating system and all doors downstairs are Oak. Externally, the well maintained, gardens are to the front, side and rear. To the front and side there is an area of lawn, vegetable boxes, a fine selection of mature shrubs, trees and herbaceous plants. Monobloc driveway for ample parking and gate to the rear garden. The rear garden is bound by fencing affording the plot privacy, areas of lawn, arbour seating which catches the evening sun, covered patio with wall heater and a fine selection of mature shrubs and tree. Electric points and external water tap. The property further benefits from a detached double garage with electric doors, power and light.