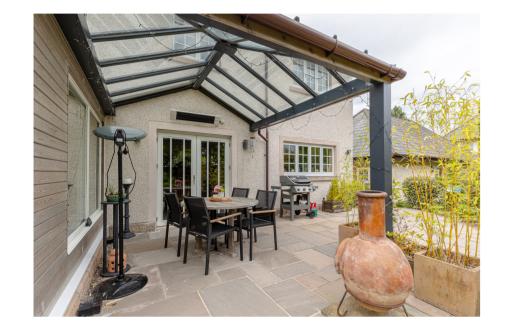

#### THE HOUSE

Providing extensive and comfortable accommodation throughout the ground floor comprises: open porch, vestibule, welcoming entrance hall, impressive drawing room with a feature gas fire, sitting room, dining room, breakfasting kitchen, sunroom, laundry/utility room and WC. On the first floor there are five double bedrooms, of which two benefit from en-suite facilities, magnificent galleried landing and a family bathroom. The home also benefits from a partially floored loft accessed via a ramsay ladder. Full double glazing throughout and warmth is provided by gas central heating with electric under floor heating in kitchen/dining area. The property is fully alarmed, Sonos sound system downstairs, Honeywell EVO heating system and all doors downstairs are Oak. Externally, the well maintained, gardens are to the front, side and rear. To the front and side there is an area of lawn, vegetable boxes, a fine selection of mature shrubs, trees and herbaceous plants. Monobloc driveway for ample parking and gate to the rear garden. The rear garden is bound by fencing affording the plot privacy, areas of lawn, arbour seating which catches the evening sun, covered patio with wall heater and a fine selection of mature shrubs and tree. Electric points and external water tap. The property further benefits from a detached double garage with electric doors, power and light.