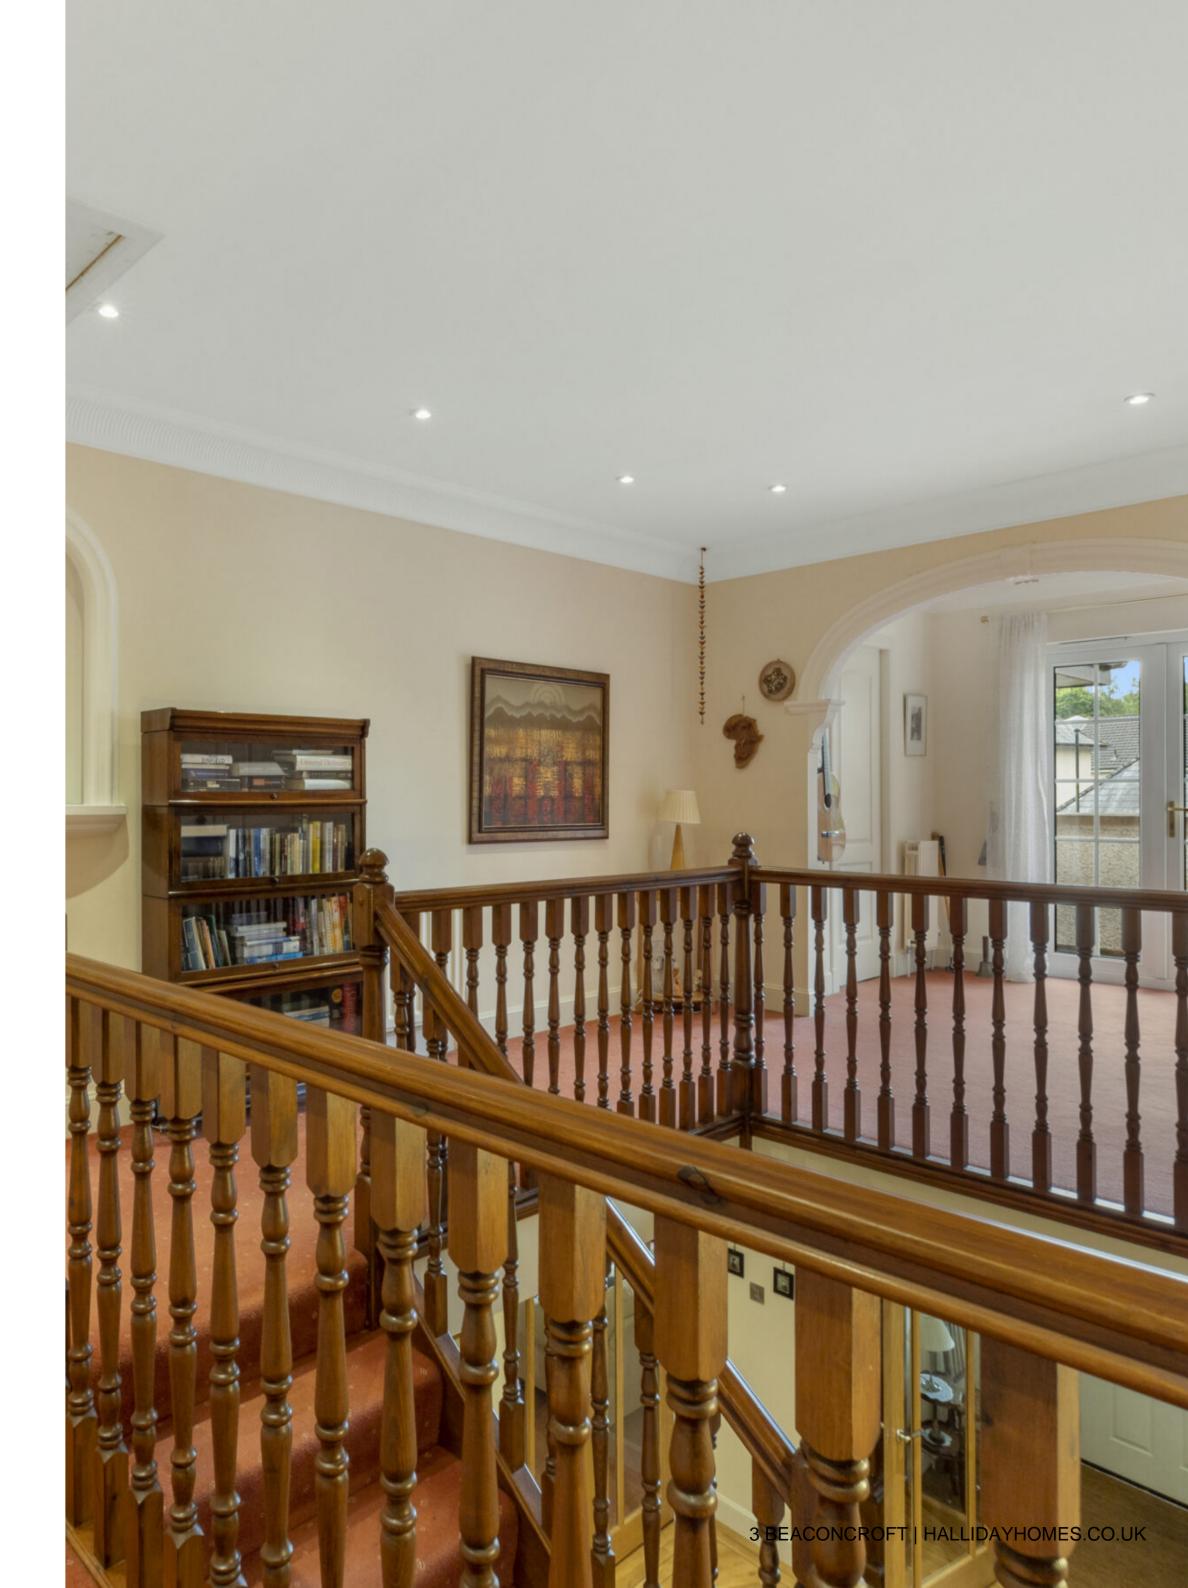

#### THE HOUSE

Providing extensive and comfortable accommodation throughout the ground floor comprises: open porch, vestibule, welcoming entrance hall, impressive drawing room with a feature gas fire, sitting room, dining room, breakfasting kitchen, sunroom, laundry/utility room and WC. On the first floor there are five double bedrooms, of which two benefit from en-suite facilities, magnificent galleried landing and a family bathroom. The home also benefits from a partially floored loft accessed via a ramsay ladder. Full double glazing throughout and warmth is provided by gas central heating with electric under floor heating in kitchen/dining area. The property is fully alarmed, Sonos sound system downstairs, Honeywell EVO heating system and all doors downstairs are Oak. Externally, the well maintained, gardens are to the front, side and rear. To the front and side there is an area of lawn, vegetable boxes, a fine selection of mature shrubs, trees and herbaceous plants. Monobloc driveway for ample parking and gate to the rear garden. The rear garden is bound by fencing affording the plot privacy, areas of lawn, arbour seating which catches the evening sun, covered patio with wall heater and a fine selection of mature shrubs and tree. Electric points and external water tap. The property further benefits from a detached double garage with electric doors, power and light.