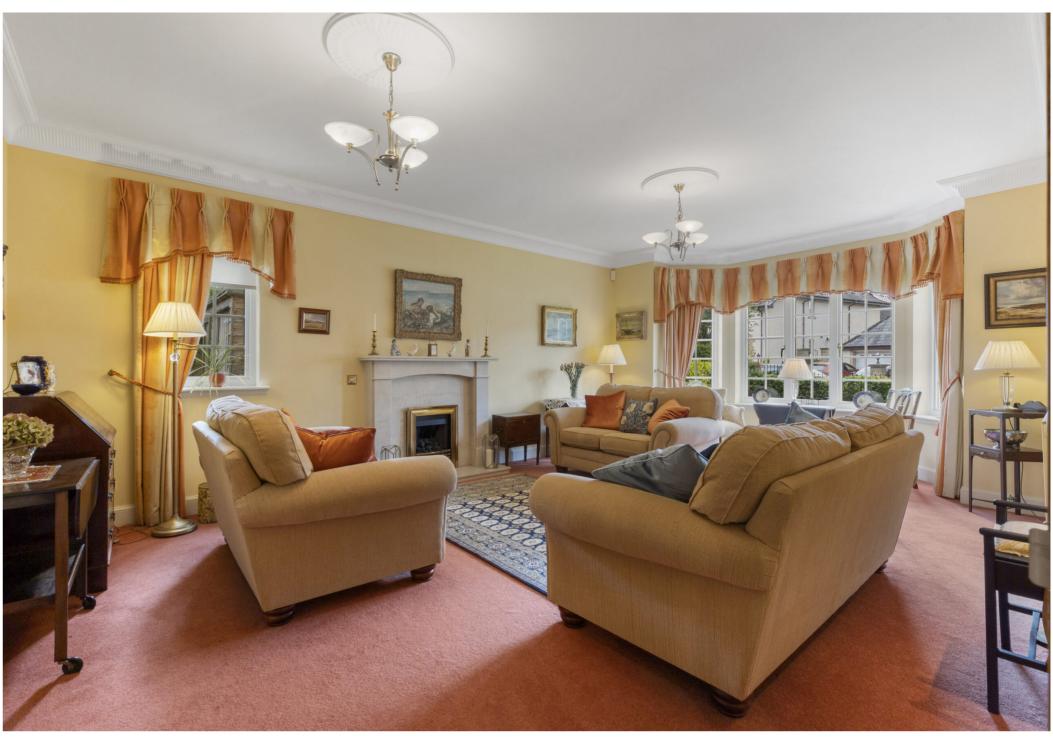

#### THE HOUSE

Providing extensive and comfortable accommodation throughout the ground floor comprises: open porch, vestibule, welcoming entrance hall, impressive drawing room with a feature gas fire, sitting room, dining room, breakfasting kitchen, sunroom, laundry/utility room and WC. On the first floor there are five double bedrooms, of which two benefit from en-suite facilities, magnificent galleried landing and a family bathroom. The home also benefits from a partially floored loft accessed via a ramsay ladder. Full double glazing throughout and warmth is provided by gas central heating with electric under floor heating in kitchen/dining area. The property is fully alarmed, Sonos sound system downstairs, Honeywell EVO heating system and all doors downstairs are Oak. Externally, the well maintained, gardens are to the front, side and rear. To the front and side there is an area of lawn, vegetable boxes, a fine selection of mature shrubs, trees and herbaceous plants. Monobloc driveway for ample parking and gate to the rear garden. The rear garden is bound by fencing affording the plot privacy, areas of lawn, arbour seating which catches the evening sun, covered patio with wall heater and a fine selection of mature shrubs and tree. Electric points and external water tap. The property further benefits from a detached double garage with electric doors, power and light.