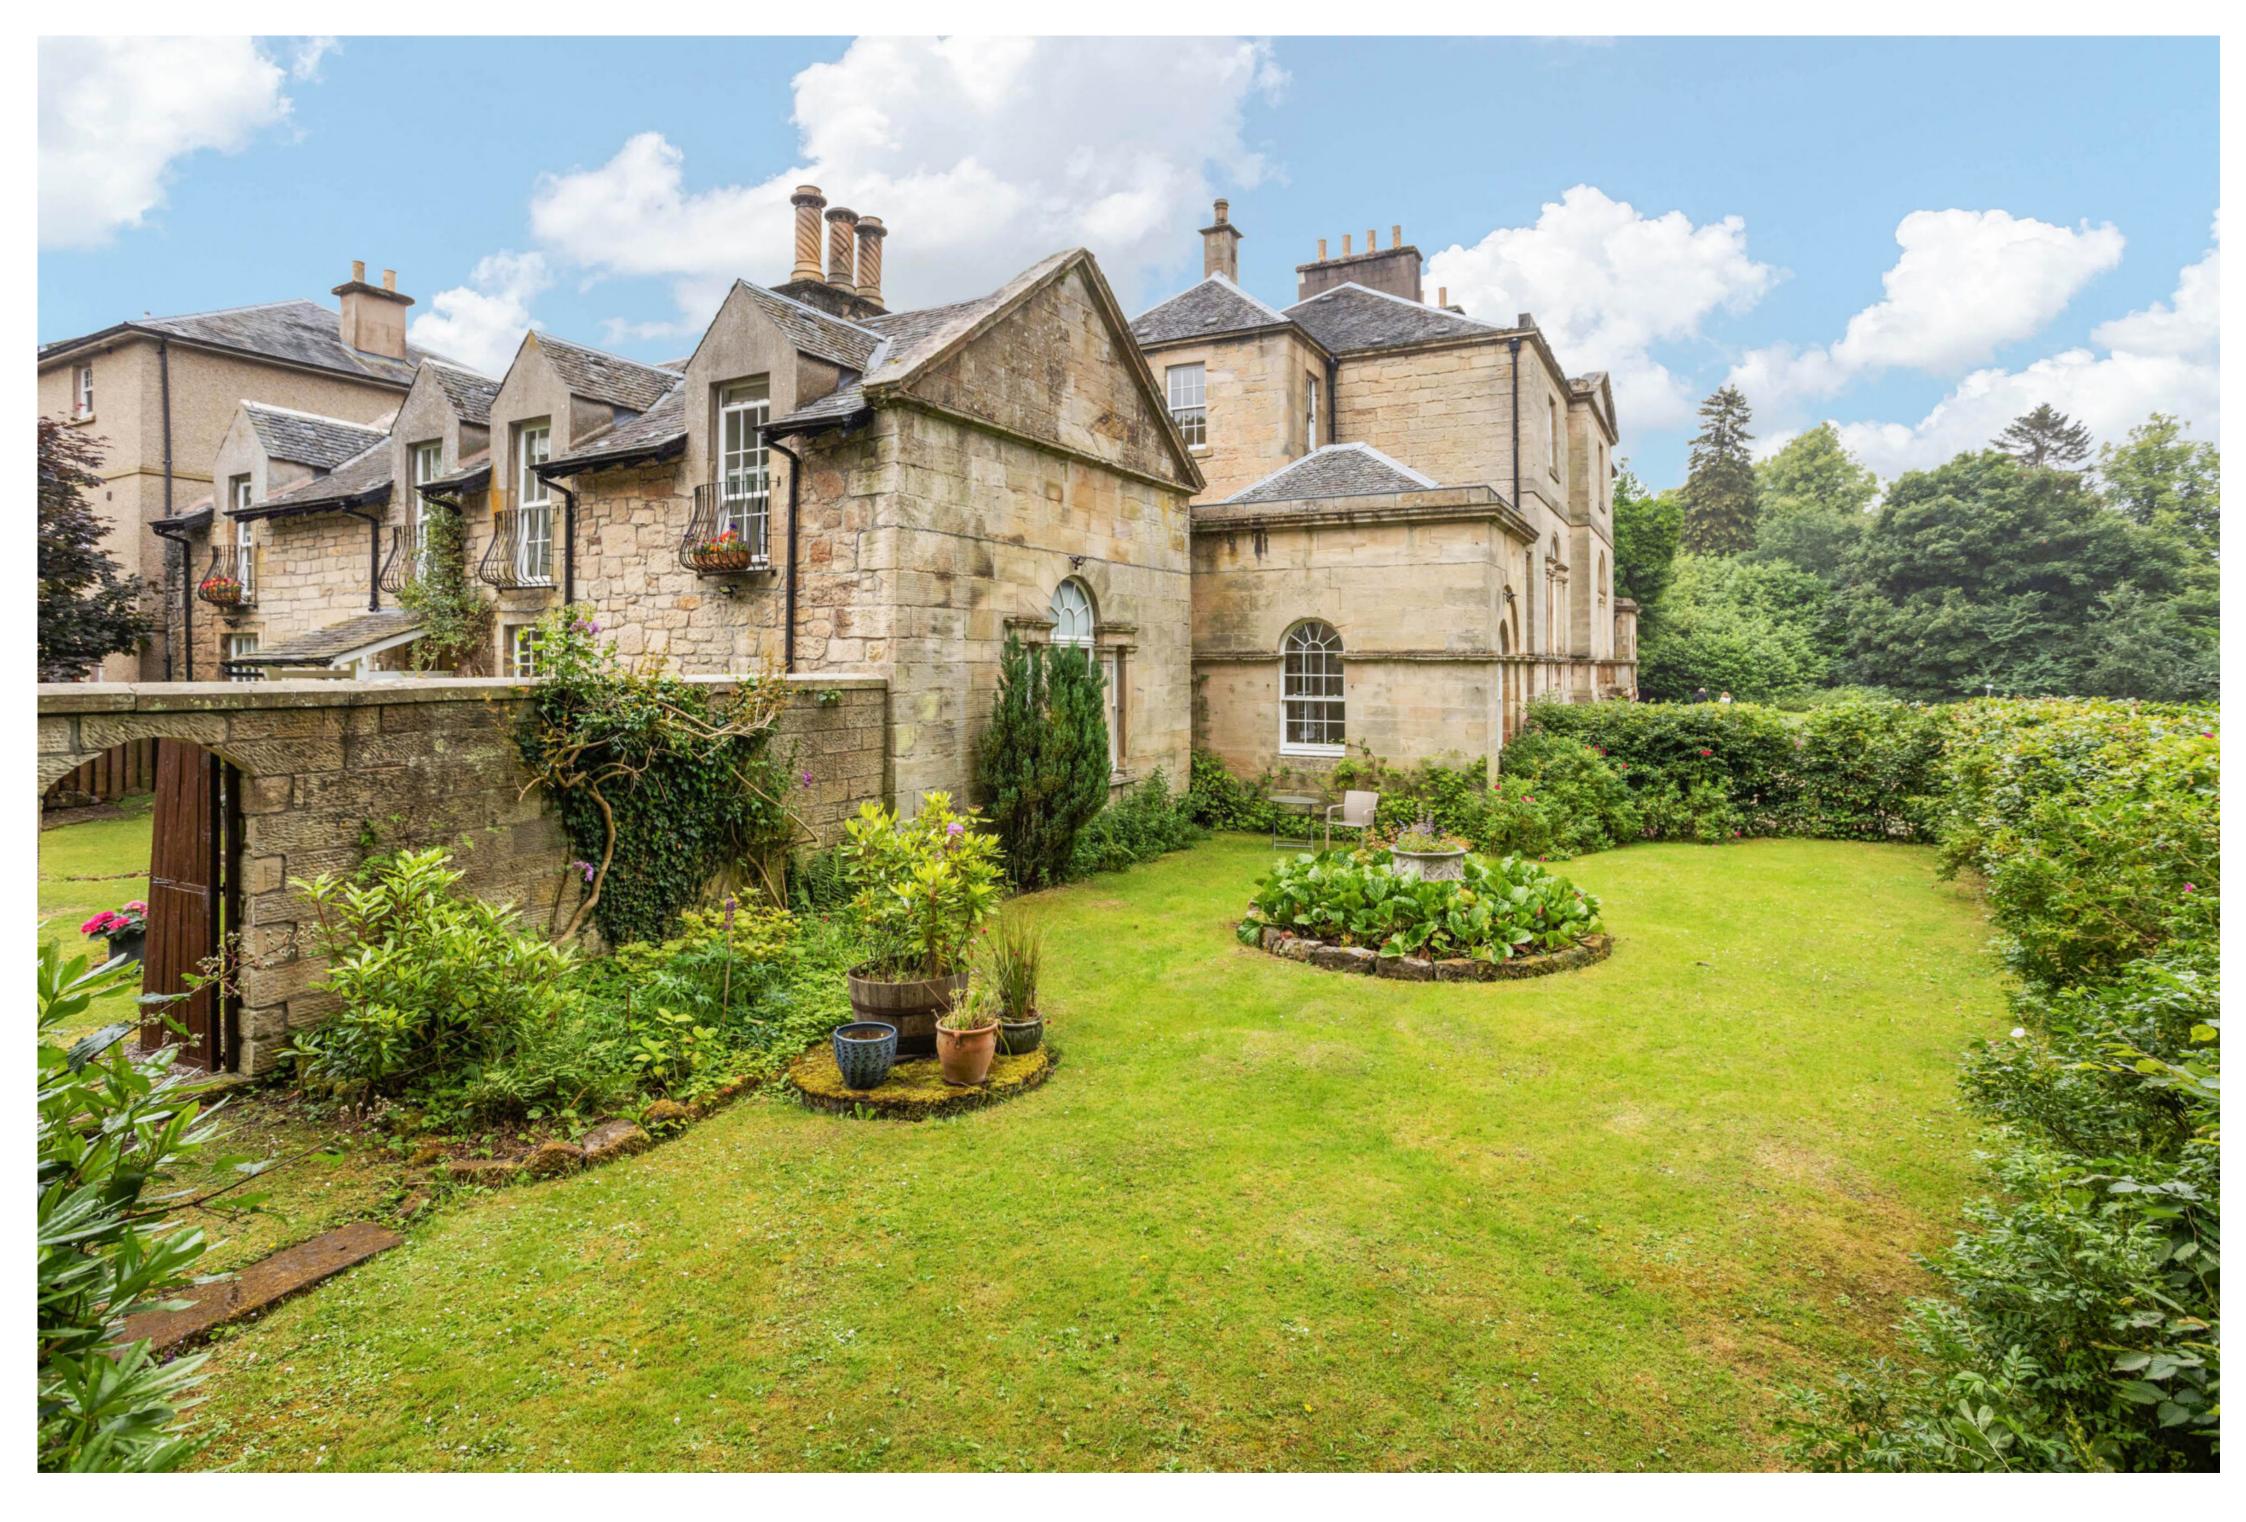

28 Gray Buchanan Court is located in the highly desirable area of Polmont and within easy reach of Linlithgow and Falkirk. It lies towards the east of the town of Falkirk, north of the Union Canal, which runs adjacent to the town. It is conveniently placed for direct access to M9/M876 enabling commuting to Edinburgh, Glasgow and Stirling with Edinburgh airport a 20 minute drive away.