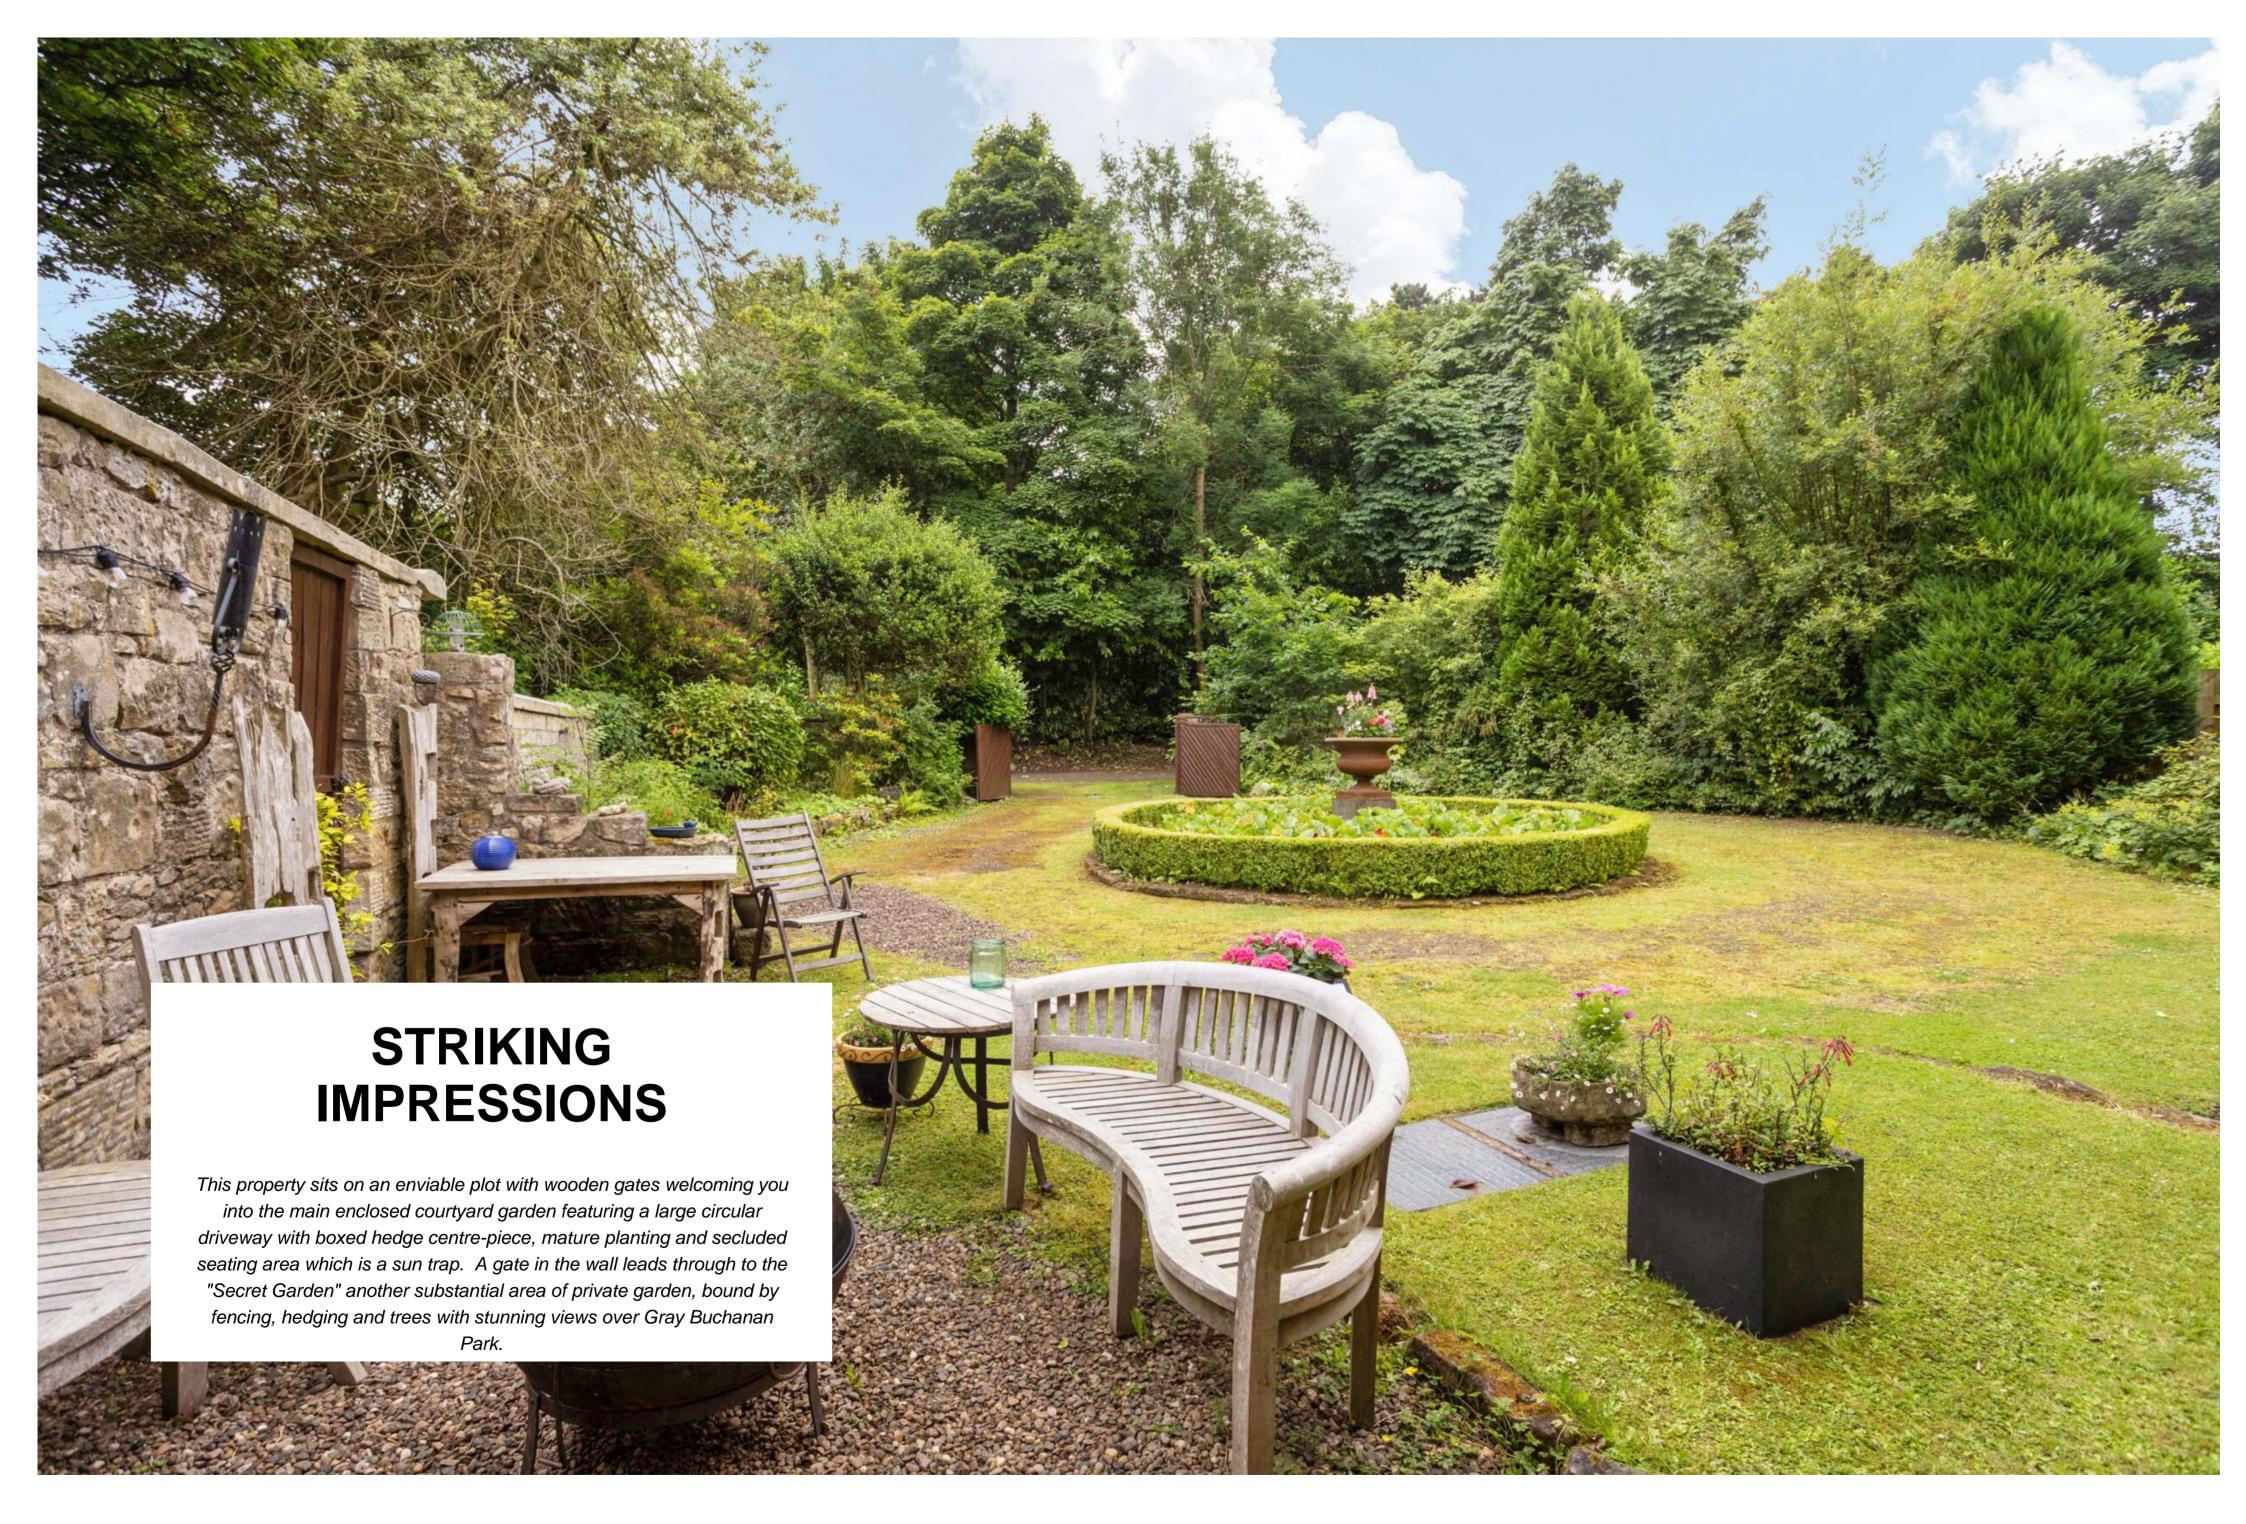

28 Gray Buchanan Court is located in the highly desirable area of Polmont and within easy reach of Linlithgow and Falkirk. It lies towards the east of the town of Falkirk, north of the Union Canal, which runs adjacent to the town. It is conveniently placed for direct access to M9/M876 enabling commuting to Edinburgh, Glasgow and Stirling with Edinburgh airport a 20 minute drive away.

There are excellent public transport links with Polmont train station (on the main Edinburgh/Glasgow line) a 10 minute walk away making this an ideal base for commuting. There are ample local amenities including sought after Primary and Secondary schools, Health Centre, Library, Sports Centre, supermarkets, convenience stores and take-aways.

Nearby Falkirk is home to Helix Adventure Park - The Home of the Kelpies - the largest equine sculptures in the world. This recreational space offers a sports lagoon, woodland and cycleways, bringing together people from different parts of Scotland and the UK with award winning path network, ideal for exploring on foot or bike. There are also two National Cycle Routes and the John Muir Way nearby.