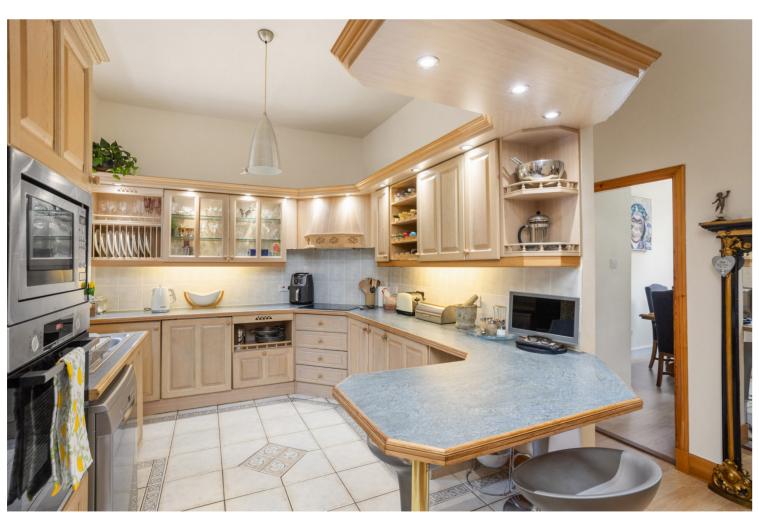

### THE HOUSE

Internally the accommodation comprises entrance vestibule, reception hall/snug, drawing room, kitchen, family room, dining room, rear hall, wc, Stair tower, principal suite, three further bedrooms and a family bathroom.