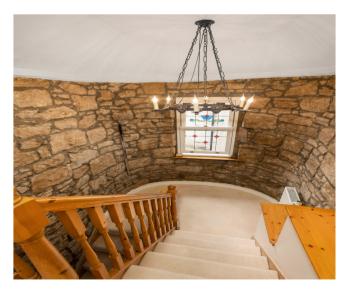

### THE HOUSE

Internally the accommodation comprises entrance vestibule, reception hall/snug, drawing room, kitchen, family room, dining room, rear hall, wc, Stair tower, principal suite, three further bedrooms and a family bathroom.