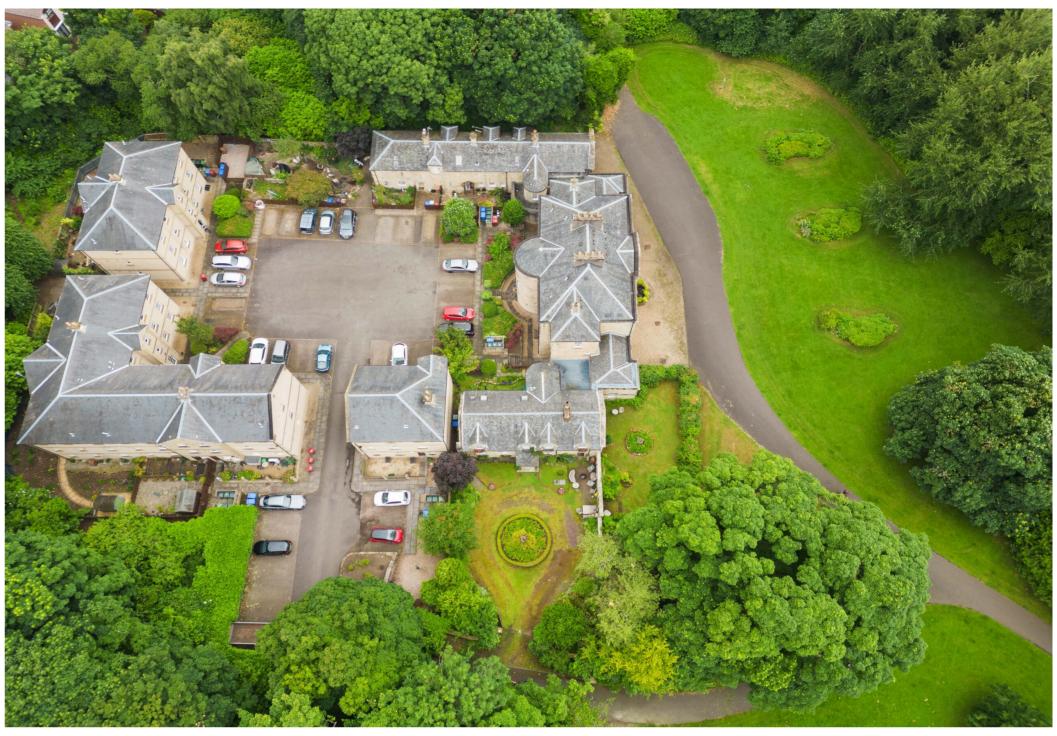

28 Gray Buchanan Court is located in the highly desirable area of Polmont and within easy reach of Linlithgow and Falkirk. It lies towards the east of the town of Falkirk, north of the Union Canal, which runs adjacent to the town. It is conveniently placed for direct access to M9/M876 enabling commuting to Edinburgh, Glasgow and Stirling with Edinburgh airport a 20 minute drive away.

There are excellent public transport links with Polmont train station (on the main Edinburgh/Glasgow line) a 10 minute walk away making this an ideal base for commuting. There are ample local amenities including sought after Primary and Secondary schools, Health Centre, Library, Sports Centre, supermarkets, convenience stores and take-aways.