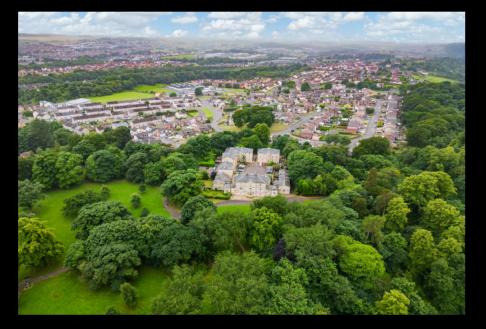

28 Gray Buchanan Court is located in the highly desirable area of Polmont and within easy reach of Linlithgow and Falkirk. It lies towards the east of the town of Falkirk, north of the Union Canal, which runs adjacent to the town. It is conveniently placed for direct access to M9/M876 enabling commuting to Edinburgh, Glasgow and Stirling with Edinburgh airport a 20 minute drive away.

There are excellent public transport links with Polmont train station (on the main Edinburgh/Glasgow line) a 10 minute walk away making this an ideal base for commuting. There are ample local amenities including sought after Primary and Secondary schools, Health Centre, Library, Sports Centre, supermarkets, convenience stores and take-aways.

Nearby Falkirk is home to Helix Adventure Park - The Home of the Kelpies - the largest equine sculptures in the world. This recreational space offers a sports lagoon, woodland and cycleways, bringing together people from different parts of Scotland and the UK with award winning path network, ideal for exploring on foot or bike. There are also two National Cycle Routes and the John Muir Way nearby.