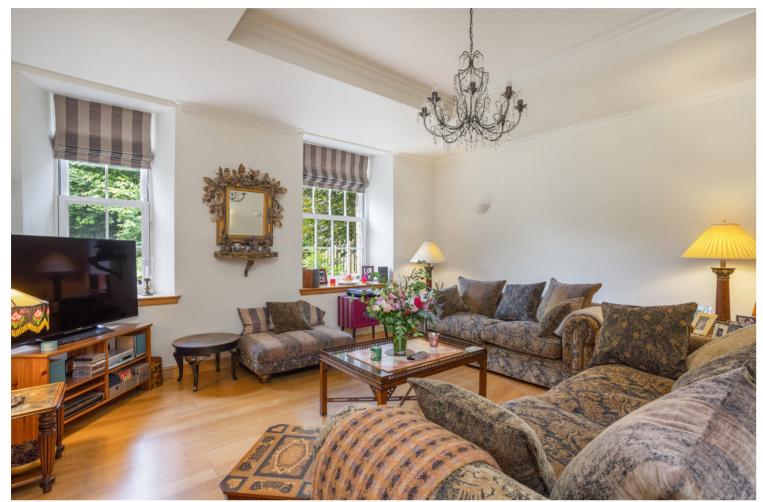

### THE HOUSE

Internally the accommodation comprises entrance vestibule, reception hall/snug, drawing room, kitchen, family room, dining room, rear hall, wc, Stair tower, principal suite, three further bedrooms and a family bathroom.