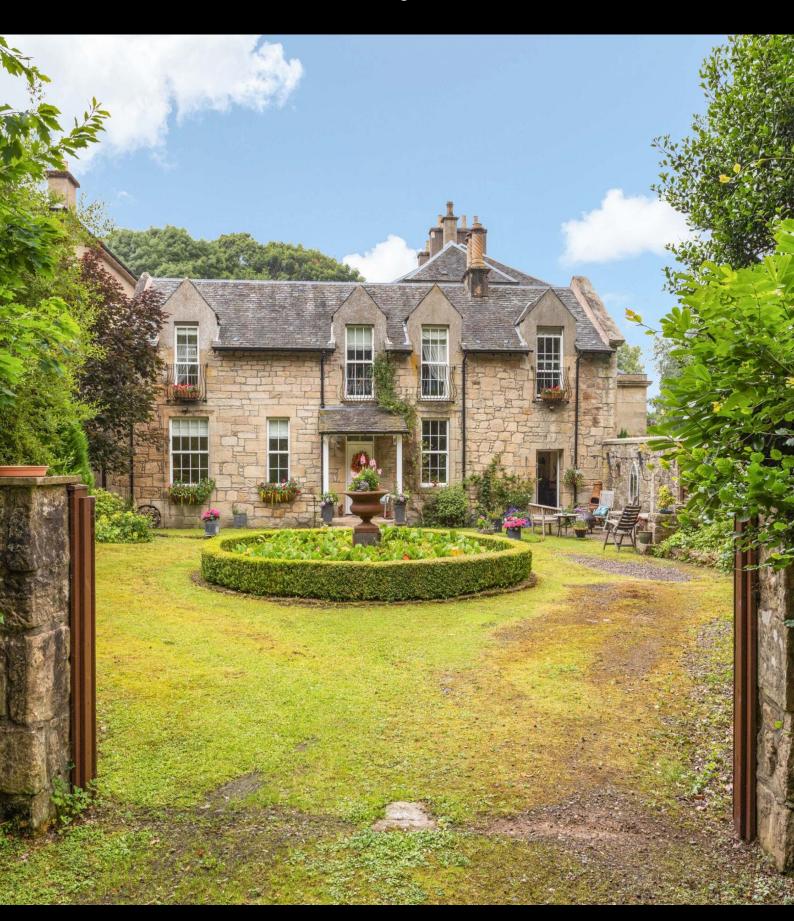

## 28 Gray Buchanan Court, Polmont

Stirlingshire

4 BEDS | 2 BATHS | 183m2

### THE HOUSE

Internally the accommodation comprises entrance vestibule, reception hall/snug, drawing room, kitchen, family room, dining room, rear hall, wc, Stair tower, principal suite, three further bedrooms and a family bathroom.