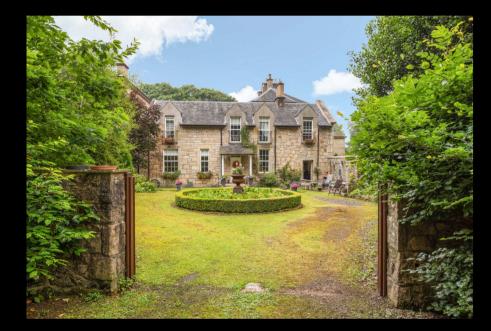

## 28 Gray Buchanan Court, Polmont

Stirlingshire

4 BEDS | 2 BATHS | 183m2

### THE HOUSE

Internally the accommodation comprises entrance vestibule, reception hall/snug, drawing room, kitchen, family room, dining room, rear hall, wc, Stair tower, principal suite, three further bedrooms and a family bathroom.