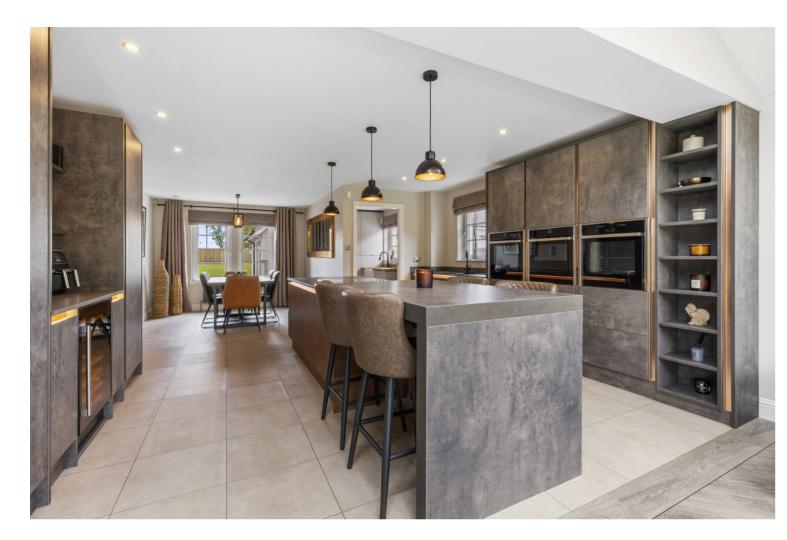

#### THE HOUSE

Internally, this beautiful home has been thoughtfully designed with the very latest techniques to maximise the incredible views of the garden grounds, and showcases the accommodation upstairs, compromising of an impressive galleried landing with family bathroom, four generously sized double bedrooms, all of which include fitted wardrobes, and two of which include en-suite. On the ground level, the property is entered through a spacious vestibule onto large reception hall with featured wooden balustrade staircase, family room/bedroom 5, lounge, home office, guest wc, utility room and the main entertainment space of kitchen living dining. Specification is to an uncompromising standard, and includes high quality kitchen, bathroom and en-suite fittings. Warmth is provided by gas central heating by way of gas fired boiler installed in 2022, hot water pressurised cylinder and high-quality double glazing. Using industry leading, energy efficient materials, this home offers the buyer a B rated energy efficient home whilst having an eye-catching design.