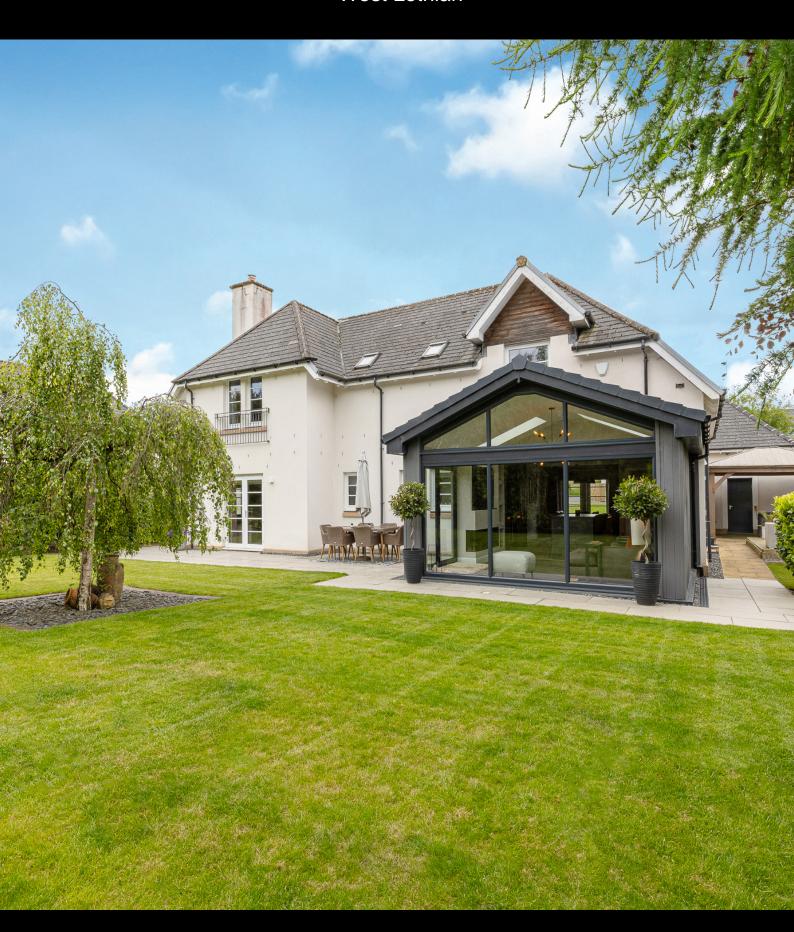

### 8 Mains Place, East Whitburn

West Lothian

5 Bed | 4 Bath | 238m2

#### THE HOUSE

Internally, this beautiful home has been thoughtfully designed with the very latest techniques to maximise the incredible views of the garden grounds, and showcases the accommodation upstairs, compromising of an impressive galleried landing with family bathroom, four generously sized double bedrooms, all of which include fitted wardrobes, and two of which include en-suite. On the ground level, the property is entered through a spacious vestibule onto large reception hall with featured wooden balustrade staircase, family room/bedroom 5, lounge, home office, guest wc, utility room and the main entertainment space of kitchen living dining. Specification is to an uncompromising standard, and includes high quality kitchen, bathroom and en-suite fittings. Warmth is provided by gas central heating by way of gas fired boiler installed in 2022, hot water pressurised cylinder and high-quality double glazing. Using industry leading, energy efficient materials, this home offers the buyer a B rated energy efficient home whilst having an eye-catching design.