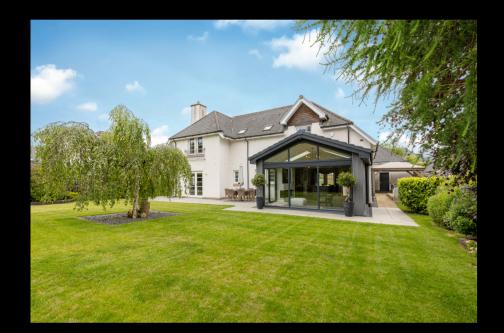

### 8 Mains Place, East Whitburn

West Lothian

5 Bed | 4 Bath | 238m2

#### THE HOUSE

Internally, this beautiful home has been thoughtfully designed with the very latest techniques to maximise the incredible views of the garden grounds, and showcases the accommodation upstairs, compromising of an impressive galleried landing with family bathroom, four generously sized double bedrooms, all of which include fitted wardrobes, and two of which include en-suite. On the ground level, the property is entered through a spacious vestibule onto large reception hall with featured wooden balustrade staircase, family room/bedroom 5, lounge, home office, guest wc, utility room and the main entertainment space of kitchen living dining. Specification is to an uncompromising standard, and includes high quality kitchen, bathroom and en-suite fittings. Warmth is provided by gas central heating by way of gas fired boiler installed in 2022, hot water pressurised cylinder and high-quality double glazing. Using industry leading, energy efficient materials, this home offers the buyer a B rated energy efficient home whilst having an eye-catching design.