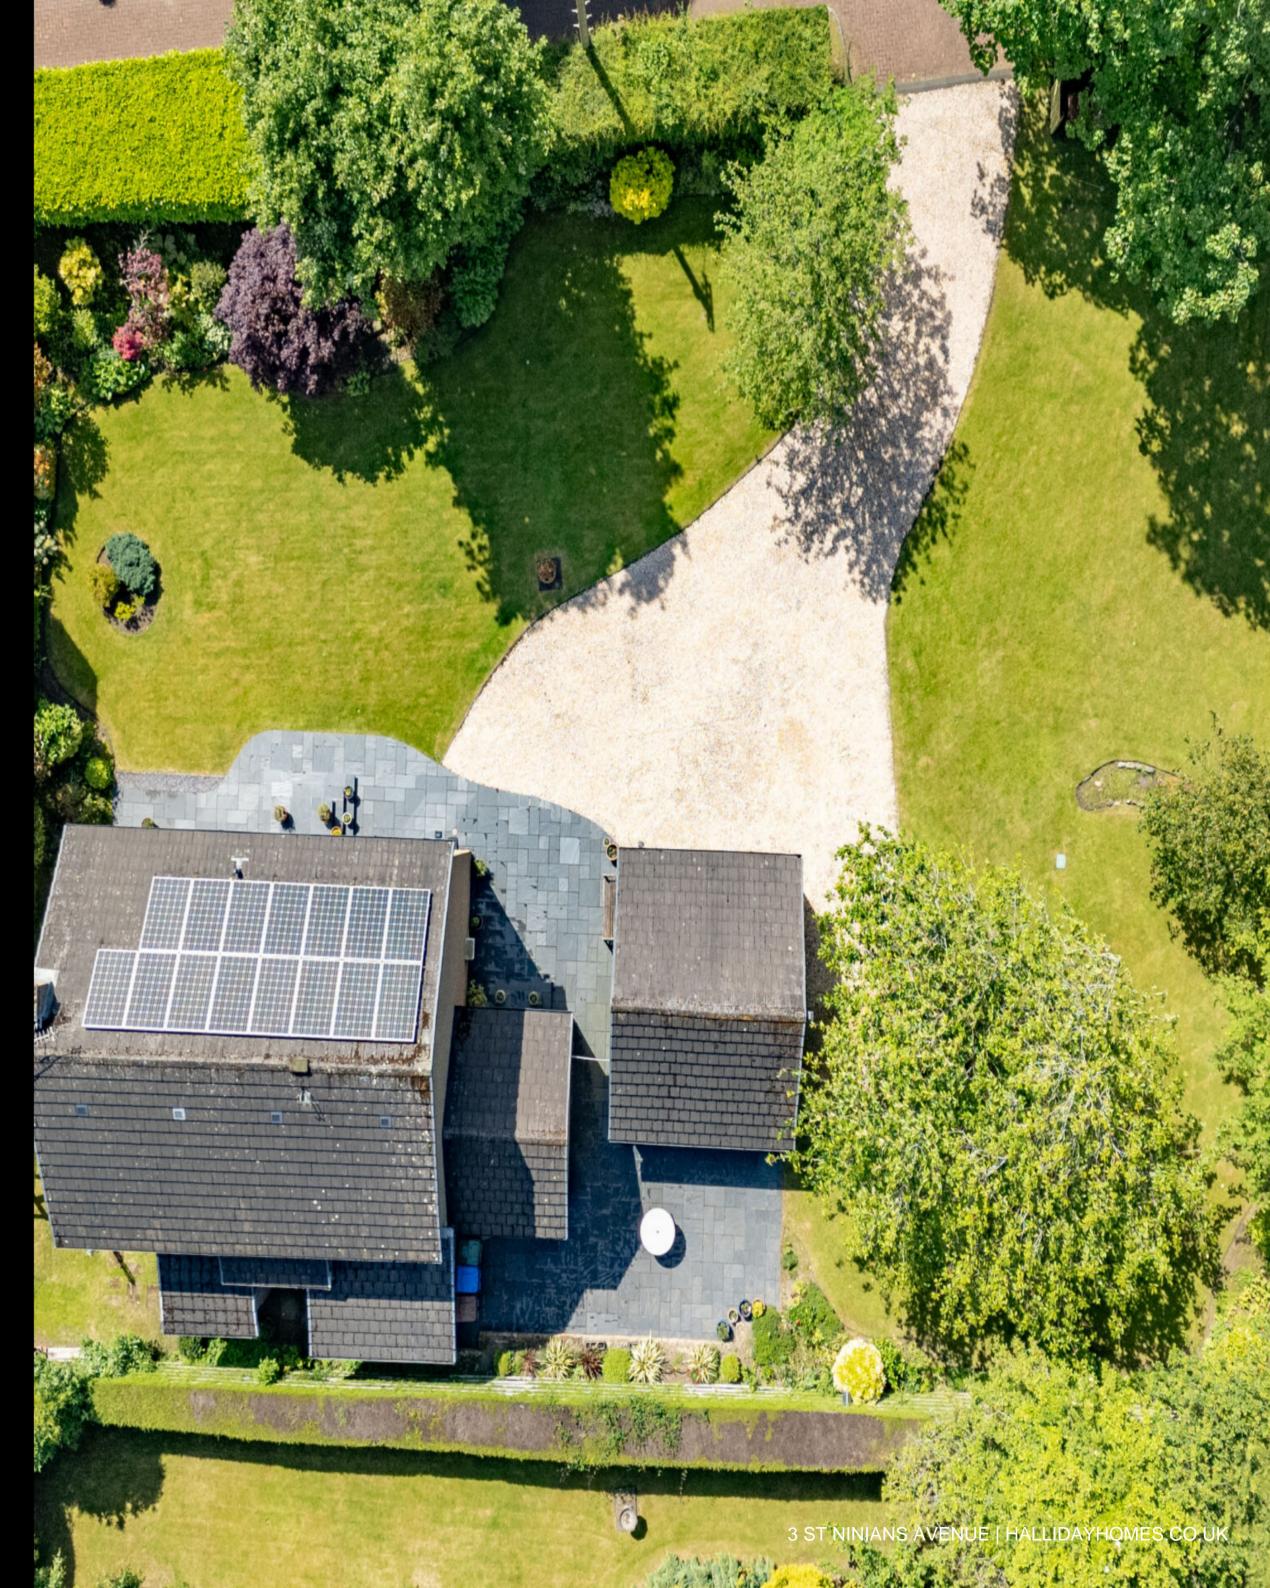

### THE HOUSE

The garden grounds have been thoughtfully landscaped. To the front, which is laid mainly to lawn, there are areas of flower beds and shrubs, trees, chipped stones, and paved patio. The extensive gardens, which have been professionally landscaped in 2021 to the side and rear, and includes plants, fruit trees, areas of lawn and mature planting. The garden to the West aspect gives space to enjoy the evening sun and includes a sheltered patio area perfect for hosting evening entertainment. The chipped driveway provides ample off-street parking and wraps around to give direct access to the double garage, which has been separately built and has side door entry.