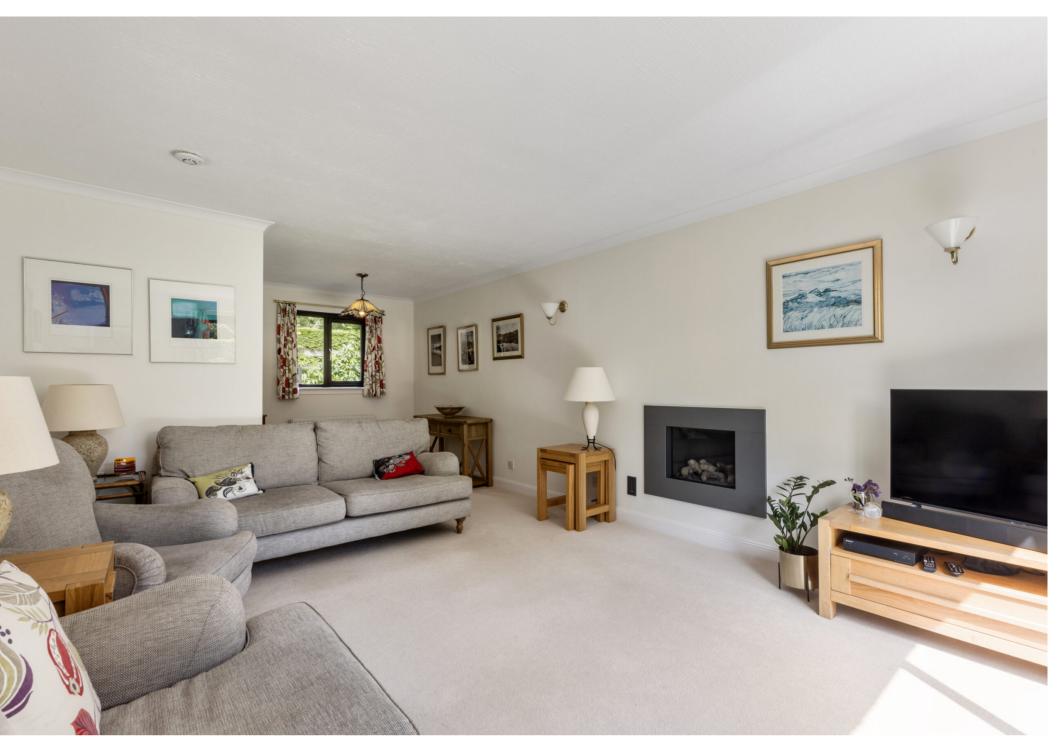

## 3 St Ninians Avenue, Linlithgow

West Lothian



















4 Bed | 3 Bath | 150sqm2

### THE HOUSE

The garden grounds have been thoughtfully landscaped. To the front, which is laid mainly to lawn, there are areas of flower beds and shrubs, trees, chipped stones, and paved patio. The extensive gardens, which have been professionally landscaped in 2021 to the side and rear, and includes plants, fruit trees, areas of lawn and mature planting. The garden to the West aspect gives space to enjoy the evening sun and includes a sheltered patio area perfect for hosting evening entertainment. The chipped driveway provides ample off-street parking and wraps around to give direct access to the double garage, which has been separately built and has side door entry.

St Ninian's Avenue sits just off St Ninian's Road, right in the heart of the his