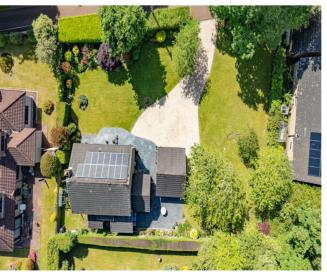

### THE HOUSE

The garden grounds have been thoughtfully landscaped. To the front, which is laid mainly to lawn, there are areas of flower beds and shrubs, trees, chipped stones, and paved patio. The extensive gardens, which have been professionally landscaped in 2021 to the side and rear, and includes plants, fruit trees, areas of lawn and mature planting. The garden to the West aspect gives space to enjoy the evening sun and includes a sheltered patio area perfect for hosting evening entertainment. The chipped driveway provides ample off-street parking and wraps around to give direct access to the double garage, which has been separately built and has side door entry.