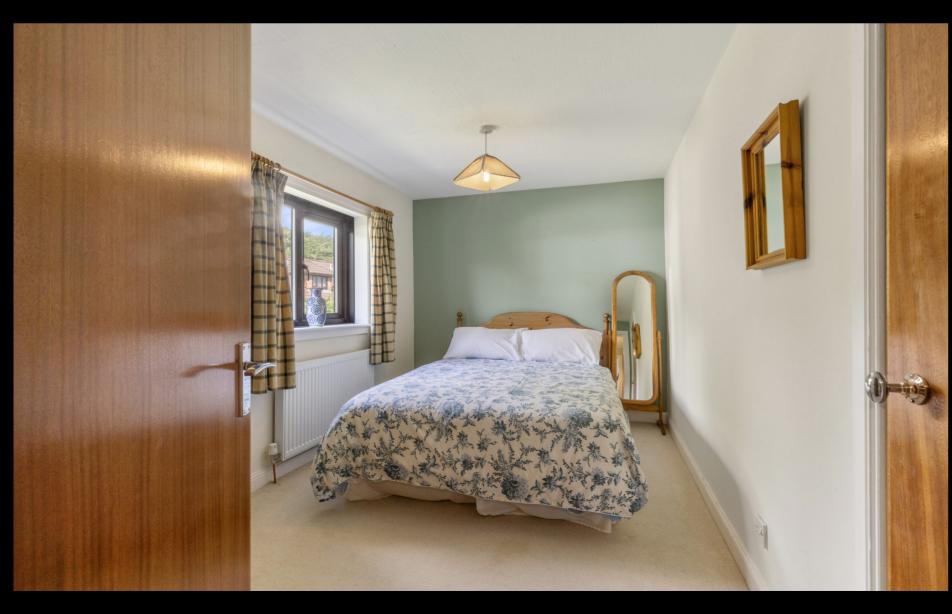

### THE HOUSE

The garden grounds have been thoughtfully landscaped. To the front, which is laid mainly to lawn, there are areas of flower beds and shrubs, trees, chipped stones, and paved patio. The extensive gardens, which have been professionally landscaped in 2021 to the side and rear, and includes plants, fruit trees, areas of lawn and mature planting. The garden to the West aspect gives space to enjoy the evening sun and includes a sheltered patio area perfect for hosting evening entertainment. The chipped driveway provides ample off-street parking and wraps around to give direct access to the double garage, which has been separately built and has side door entry.