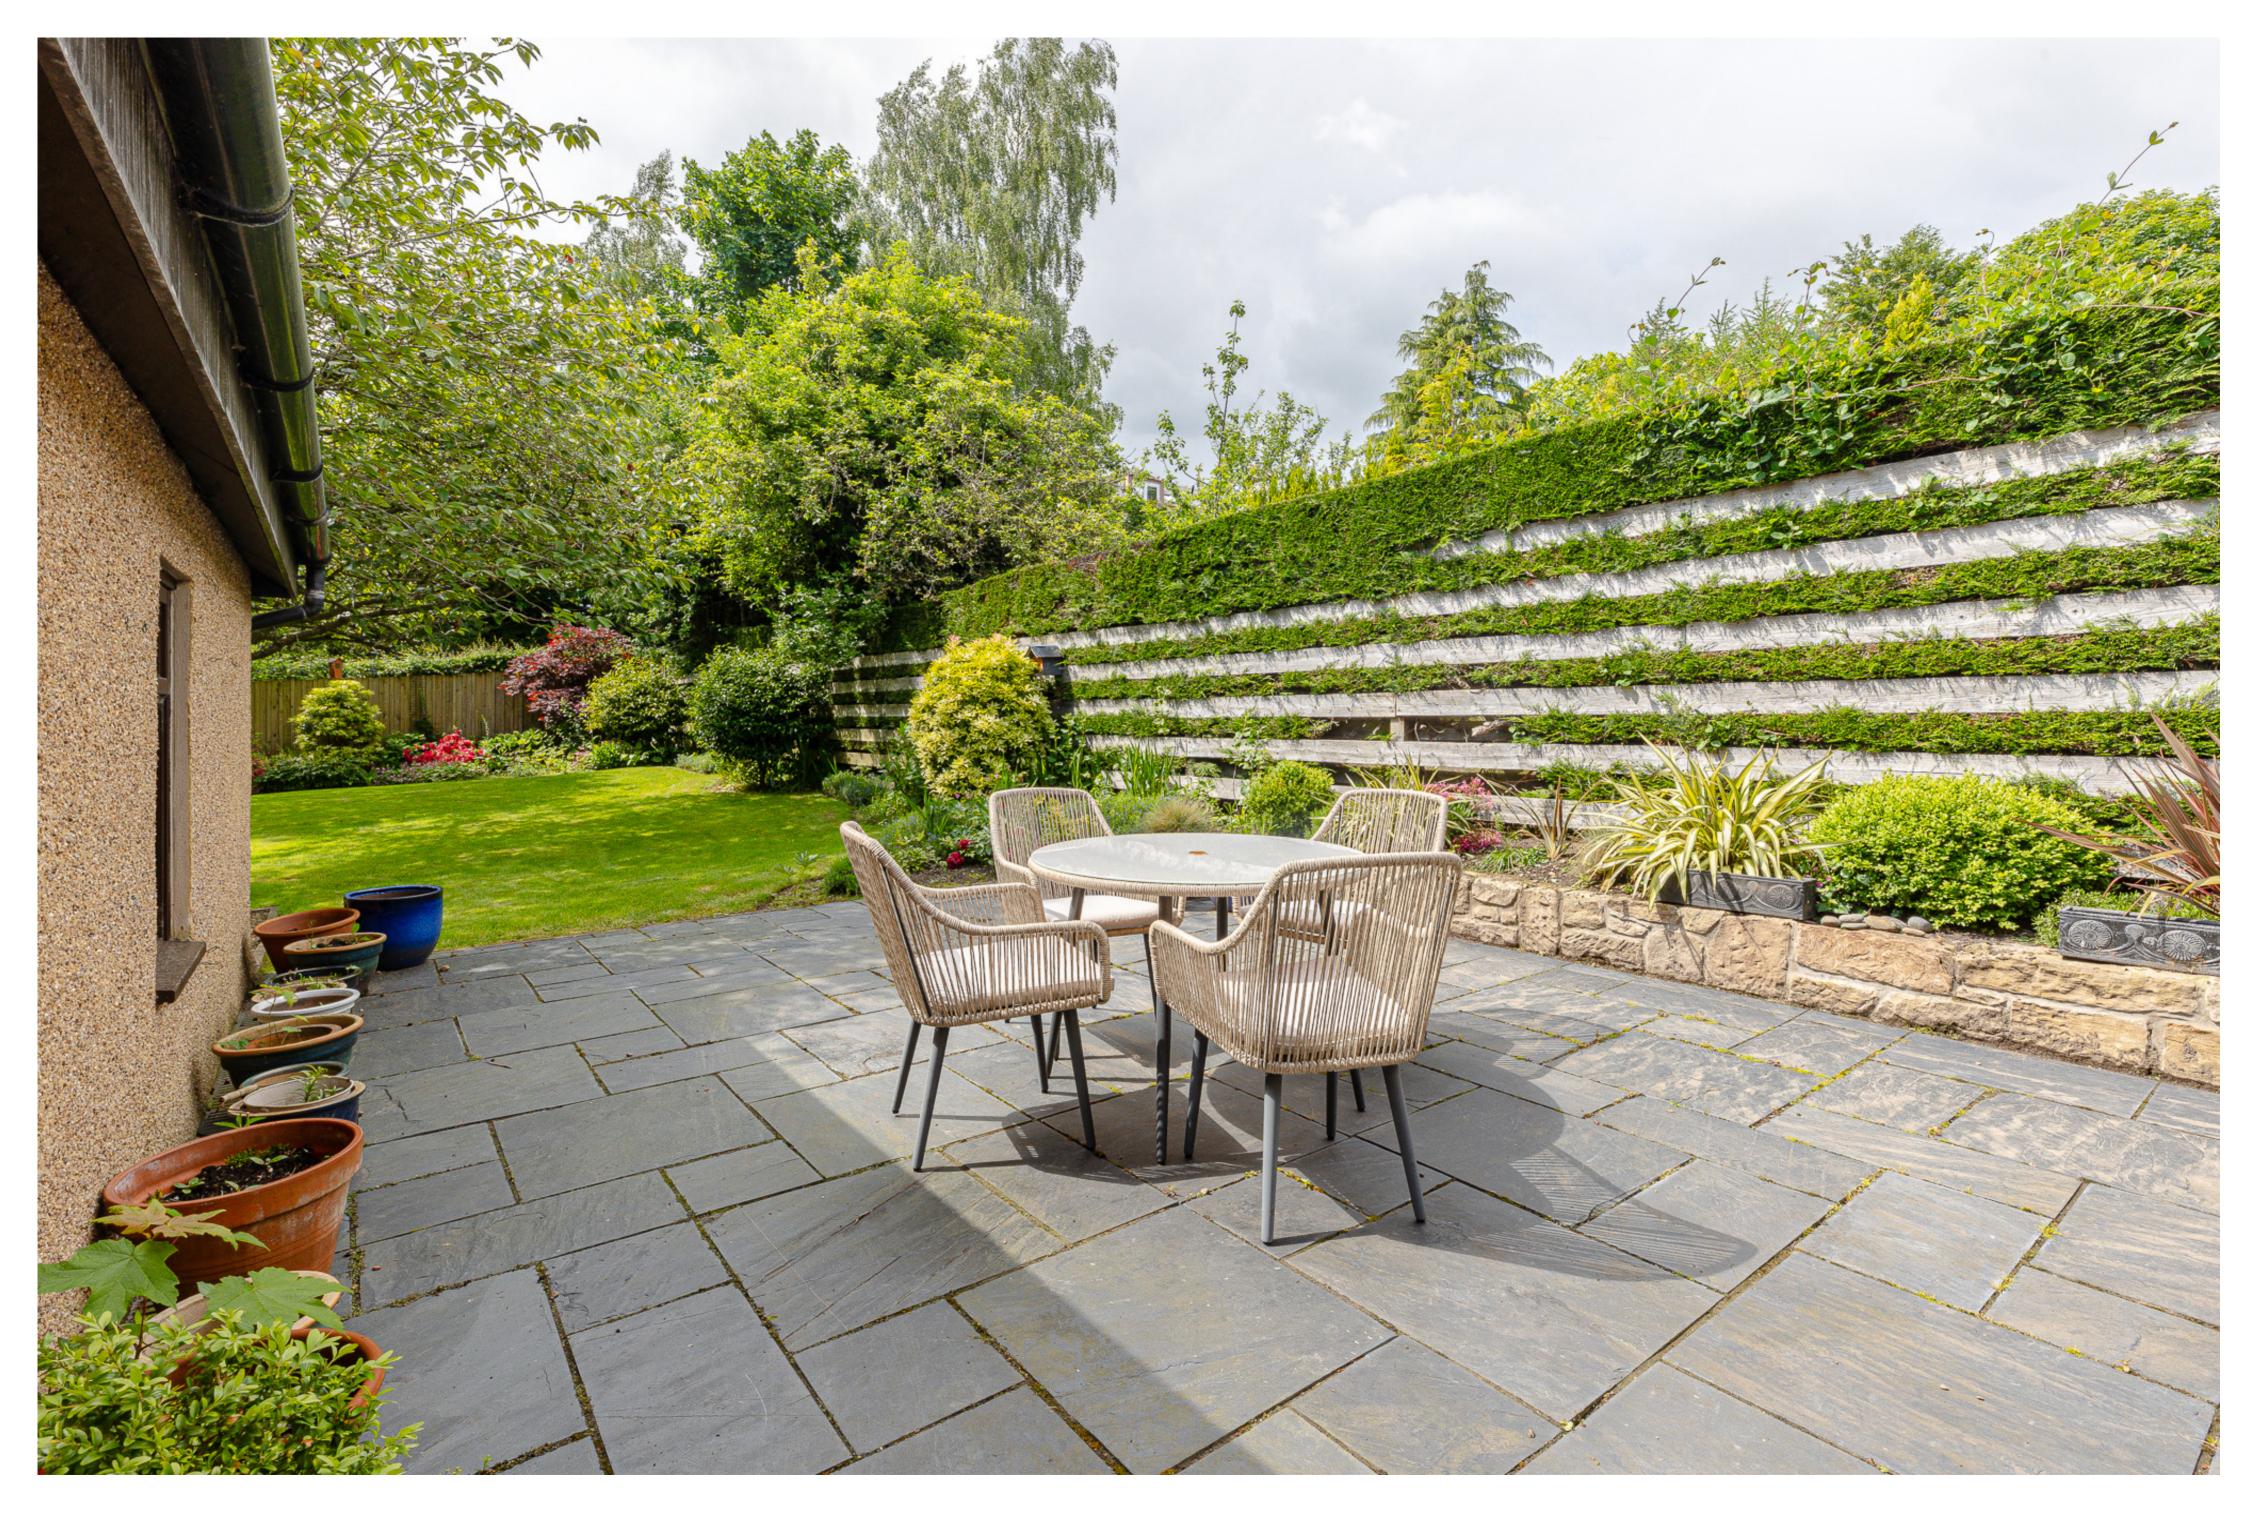

### THE HOUSE

The garden grounds have been thoughtfully landscaped. To the front, which is laid mainly to lawn, there are areas of flower beds and shrubs, trees, chipped stones, and paved patio. The extensive gardens, which have been professionally landscaped in 2021 to the side and rear, and includes plants, fruit trees, areas of lawn and mature planting. The garden to the West aspect gives space to enjoy the evening sun and includes a sheltered patio area perfect for hosting evening entertainment. The chipped driveway provides ample off-street parking and wraps around to give direct access to the double garage, which has been separately built and has side door entry.