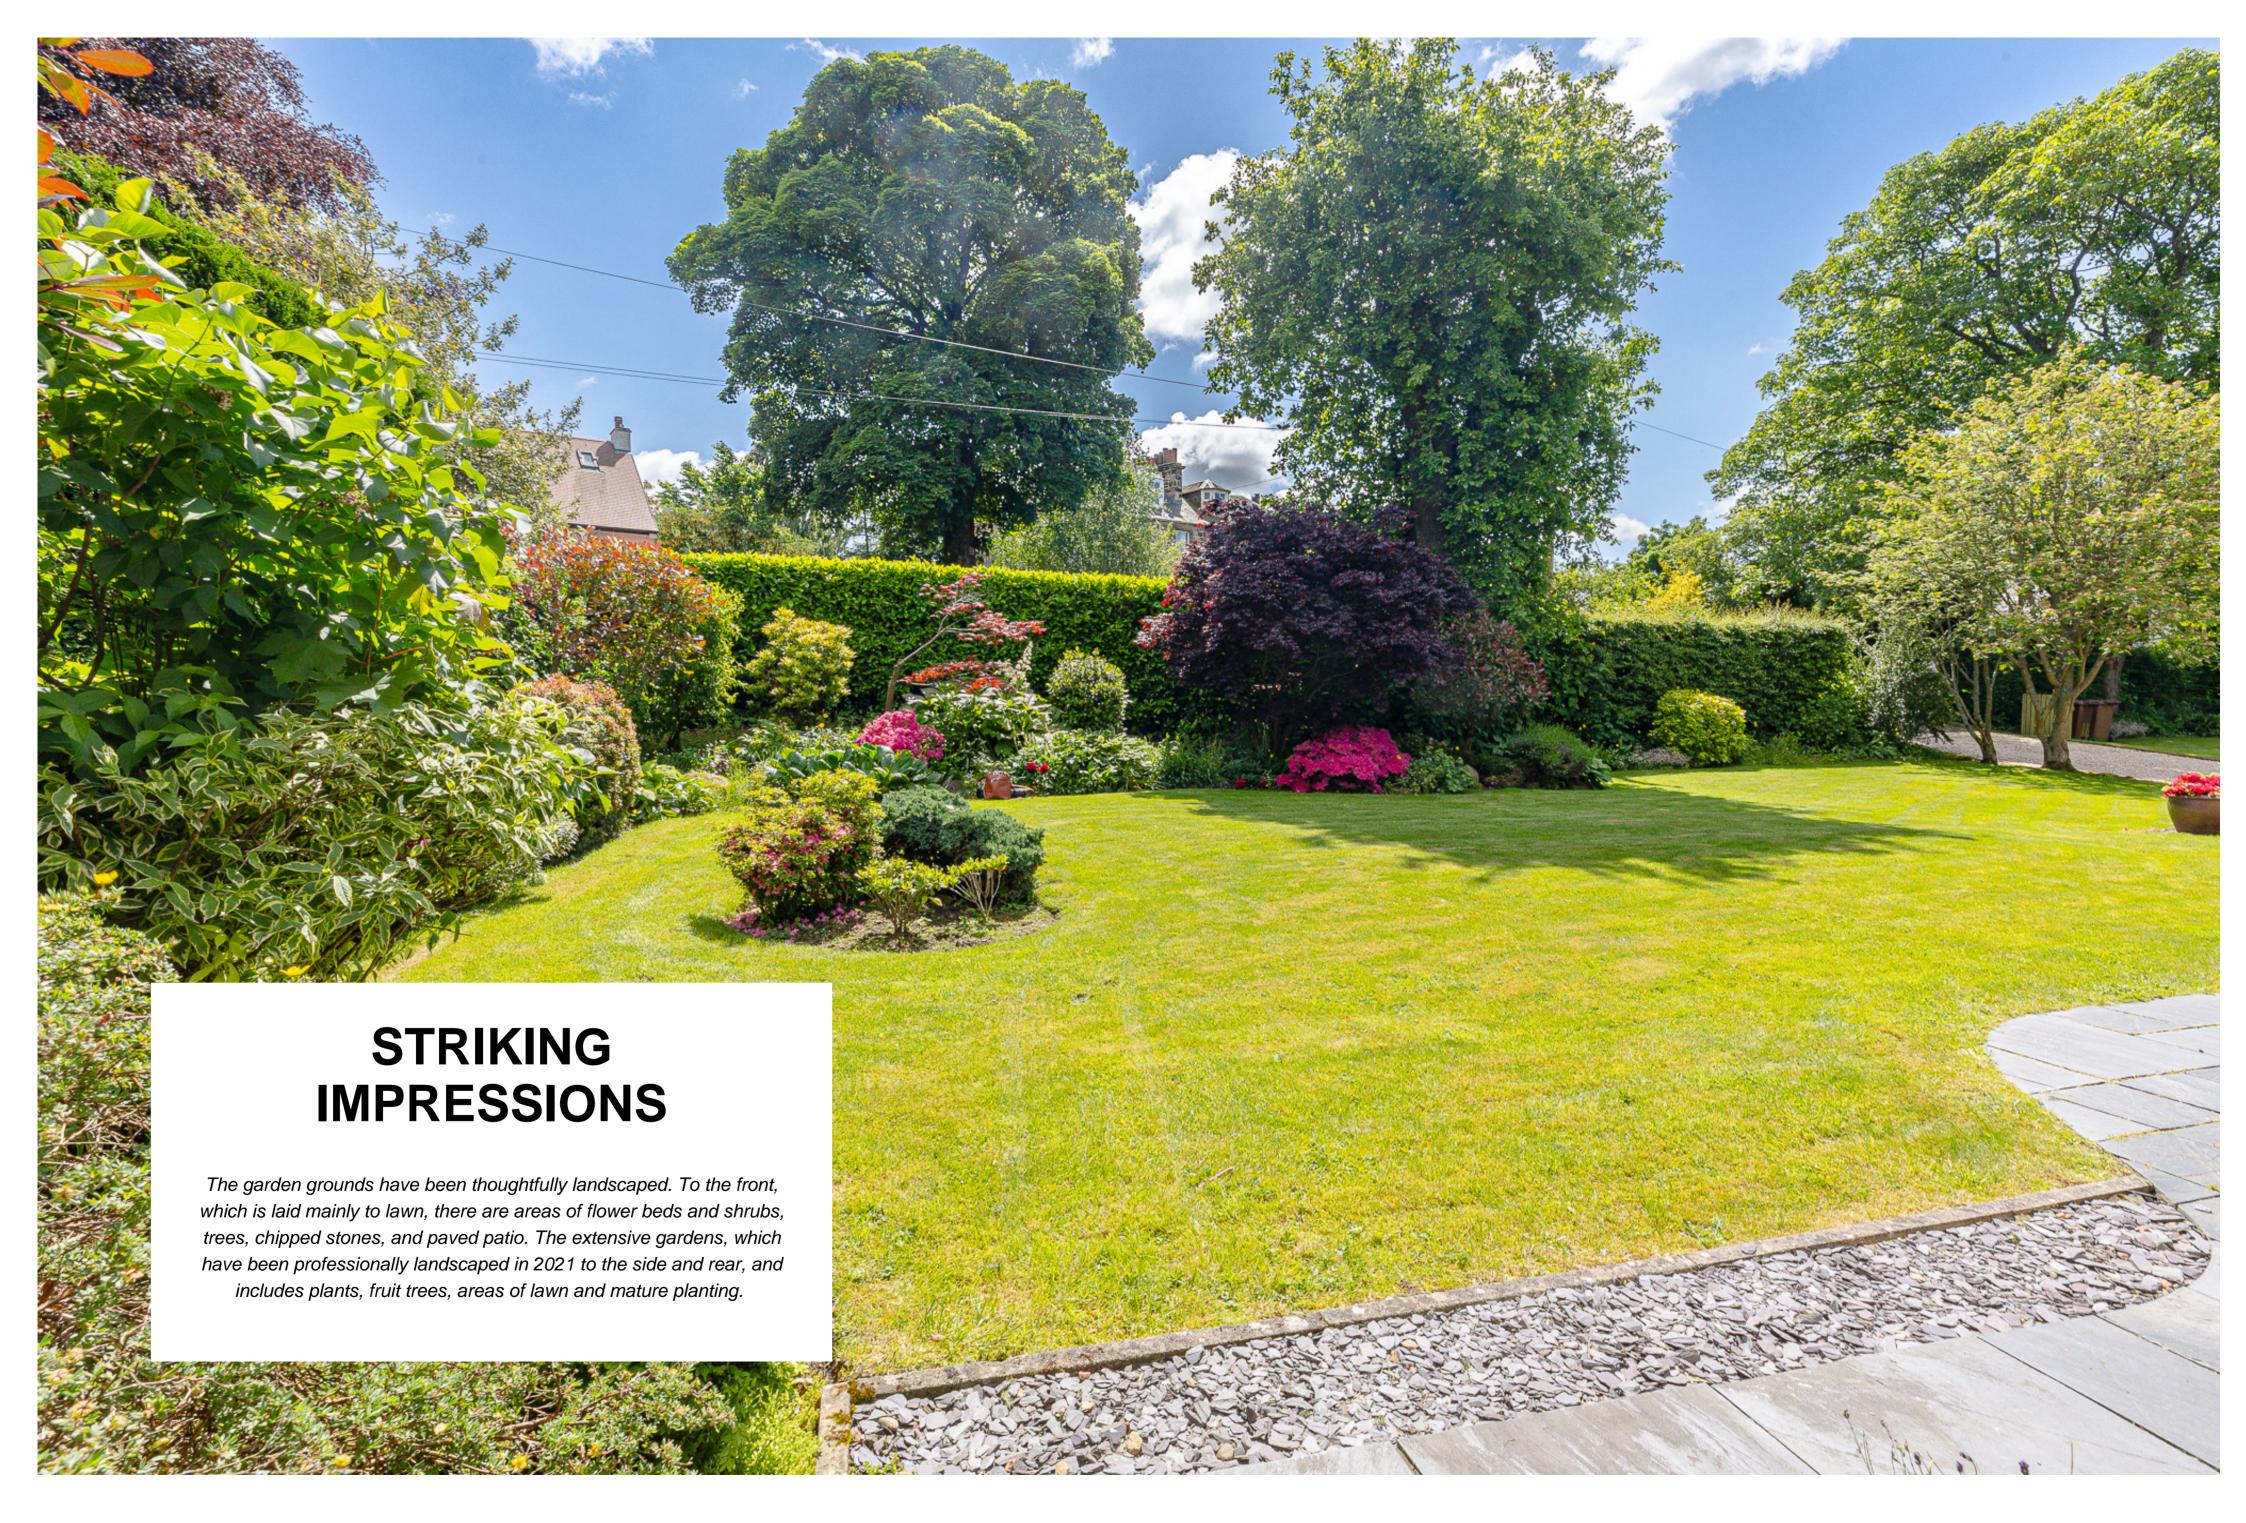

### THE HOUSE

The garden grounds have been thoughtfully landscaped. To the front, which is laid mainly to lawn, there are areas of flower beds and shrubs, trees, chipped stones, and paved patio. The extensive gardens, which have been professionally landscaped in 2021 to the side and rear, and includes plants, fruit trees, areas of lawn and mature planting. The garden to the West aspect gives space to enjoy the evening sun and includes a sheltered patio area perfect for hosting evening entertainment. The chipped driveway provides ample off-street parking and wraps around to give direct access to the double garage, which has been separately built and has side door entry.