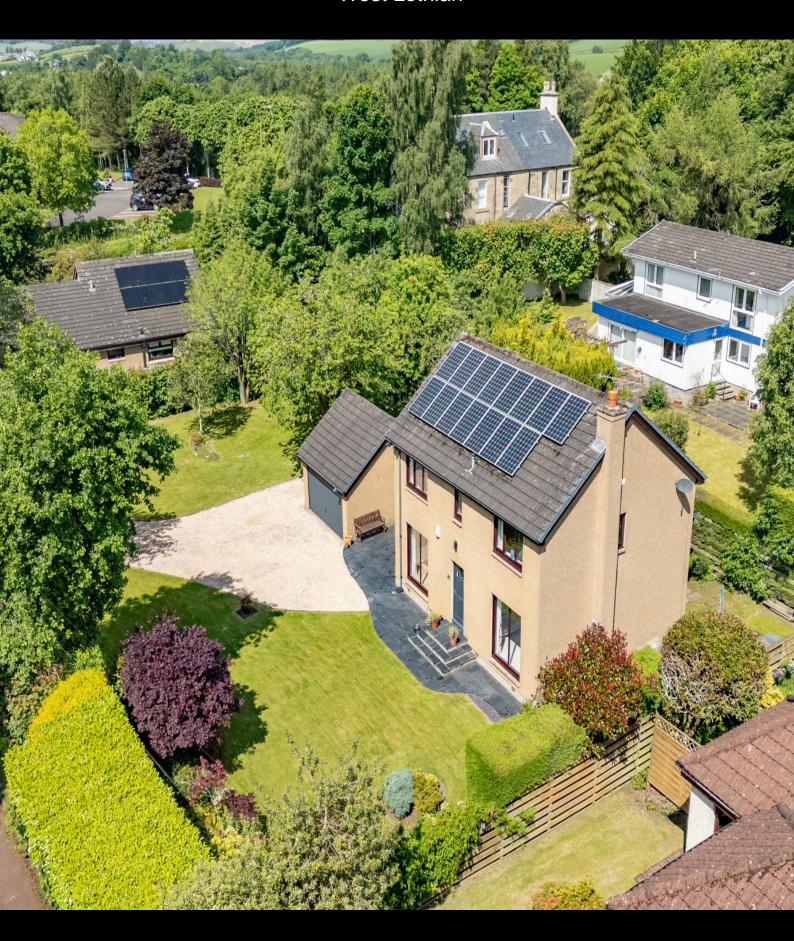

### THE HOUSE

The garden grounds have been thoughtfully landscaped. To the front, which is laid mainly to lawn, there are areas of flower beds and shrubs, trees, chipped stones, and paved patio. The extensive gardens, which have been professionally landscaped in 2021 to the side and rear, and includes plants, fruit trees, areas of lawn and mature planting. The garden to the West aspect gives space to enjoy the evening sun and includes a sheltered patio area perfect for hosting evening entertainment. The chipped driveway provides ample off-street parking and wraps around to give direct access to the double garage, which has been separately built and has side door entry.