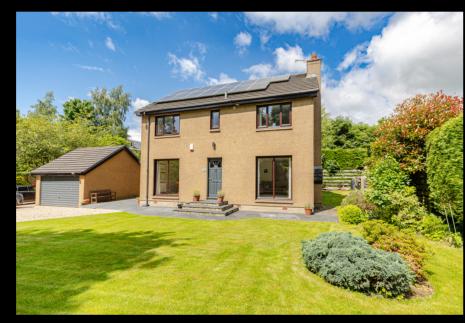

## 3 St Ninians Avenue, Linlithgow

West Lothian

4 Bed | 3 Bath | 150sqm2

### THE HOUSE

The garden grounds have been thoughtfully landscaped. To the front, which is laid mainly to lawn, there are areas of flower beds and shrubs, trees, chipped stones, and paved patio. The extensive gardens, which have been professionally landscaped in 2021 to the side and rear, and includes plants, fruit trees, areas of lawn and mature planting. The garden to the West aspect gives space to enjoy the evening sun and includes a sheltered patio area perfect for hosting evening entertainment. The chipped driveway provides ample off-street parking and wraps around to give direct access to the double garage, which has been separately built and has side door entry.