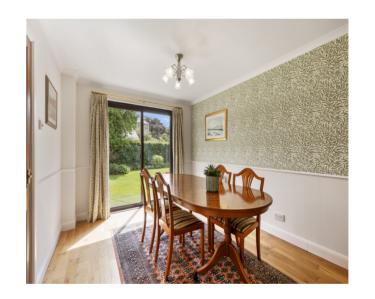

## 3 St Ninians Avenue, Linlithgow

West Lothian



















4 Bed | 3 Bath | 150sqm2

### THE HOUSE

The garden grounds have been thoughtfully landscaped. To the front, which is laid mainly to lawn, there are areas of flower beds and shrubs, trees, chipped stones, and paved patio. The extensive gardens, which have been professionally landscaped in 2021 to the side and rear, and includes plants, fruit trees, areas of lawn and mature planting. The garden to the West aspect gives space to enjoy the evening sun and includes a sheltered patio area perfect for hosting evening entertainment. The chipped driveway provides ample off-street parking and wraps around to give direct access to the double garage, which has been separately built and has side door entry.

St Ninian's Avenue sits just off St Ninian's Road, right in the heart of the histori