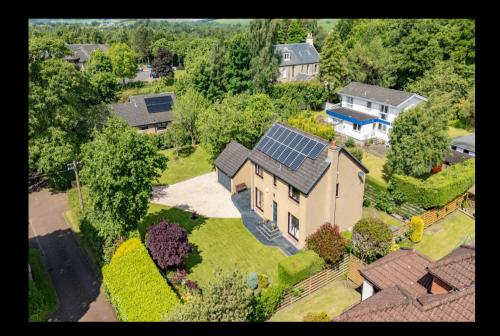

### THE HOUSE

The garden grounds have been thoughtfully landscaped. To the front, which is laid mainly to lawn, there are areas of flower beds and shrubs, trees, chipped stones, and paved patio. The extensive gardens, which have been professionally landscaped in 2021 to the side and rear, and includes plants, fruit trees, areas of lawn and mature planting. The garden to the West aspect gives space to enjoy the evening sun and includes a sheltered patio area perfect for hosting evening entertainment. The chipped driveway provides ample off-street parking and wraps around to give direct access to the double garage, which has been separately built and has side door entry.

St Ninian's Avenue sits just off St Ninian's Road, right in the heart of the historic Royal Burgh of Linlithgow, which is steeped in history, with Linlithgow Palace at its heart. Linlithgow sits in the middle of the Scottish Lowlands and has an extremely popular, bustling town centre supporting a wide range of family-run businesses offering some of the best of food and drink, clothing, gifts, and arts & crafts shops. Sainsbury's, Tesco, and Aldi supermarkets are all represented and local schooling is available at both primary and secondary level. Linlithgow has excellent transport connections to all the major towns of central Scotland. The M9 gives quick access to Edinburgh and the M8 to Glasgow, respectively. The railway station provides regular services to Glasgow and Edinburgh, making this an ideal base for commuting.