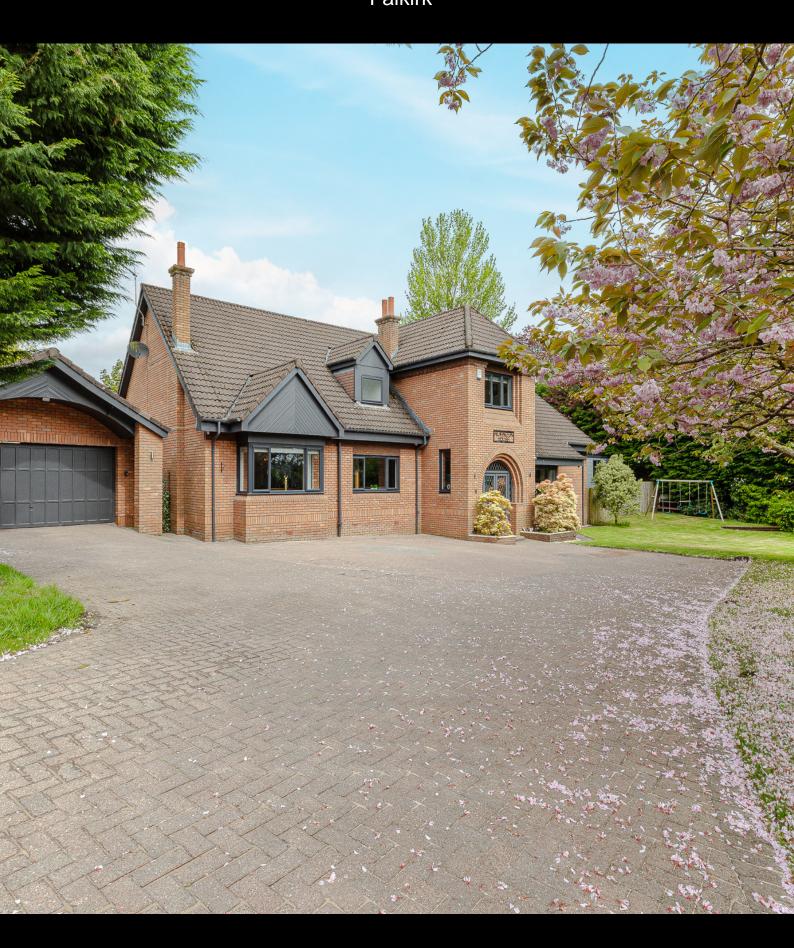

### Newington House Newington Lane, Torwood Falkirk

Collection

## WELCOME TO Newington House Newington Lane, Torwood

Halliday Home Collection are delighted to welcome to the market "Newington House,â€∙ an impressive, 5-bedroom, detached family home which is situated in a private lane just off Glen Road, in the sought after village of Torwood. The home is offered in immaculate condition both internally and externally and has been finished to an extremely high standard throughout. Accessed through a gated entrance the house enjoys generously sized wrap around, very private grounds.

Externally, the property is access through wrought iron gates to the Monoblock driveway which offers ample parking, double garage, rear gate access and a large area of lawn which is bound by a beautiful selection of mature trees affording a great deal of privacy to the plot. To the rear, the garden is hard landscaped for easy maintenance and provides ample room for outside entertaining. There are three high specification garden rooms, one of which is currently used as a home business, one is a gym/storage area, and the other is a beautiful summer house with bar area, shower room and mezzanine level. A hot tub is available through separate negotiation.