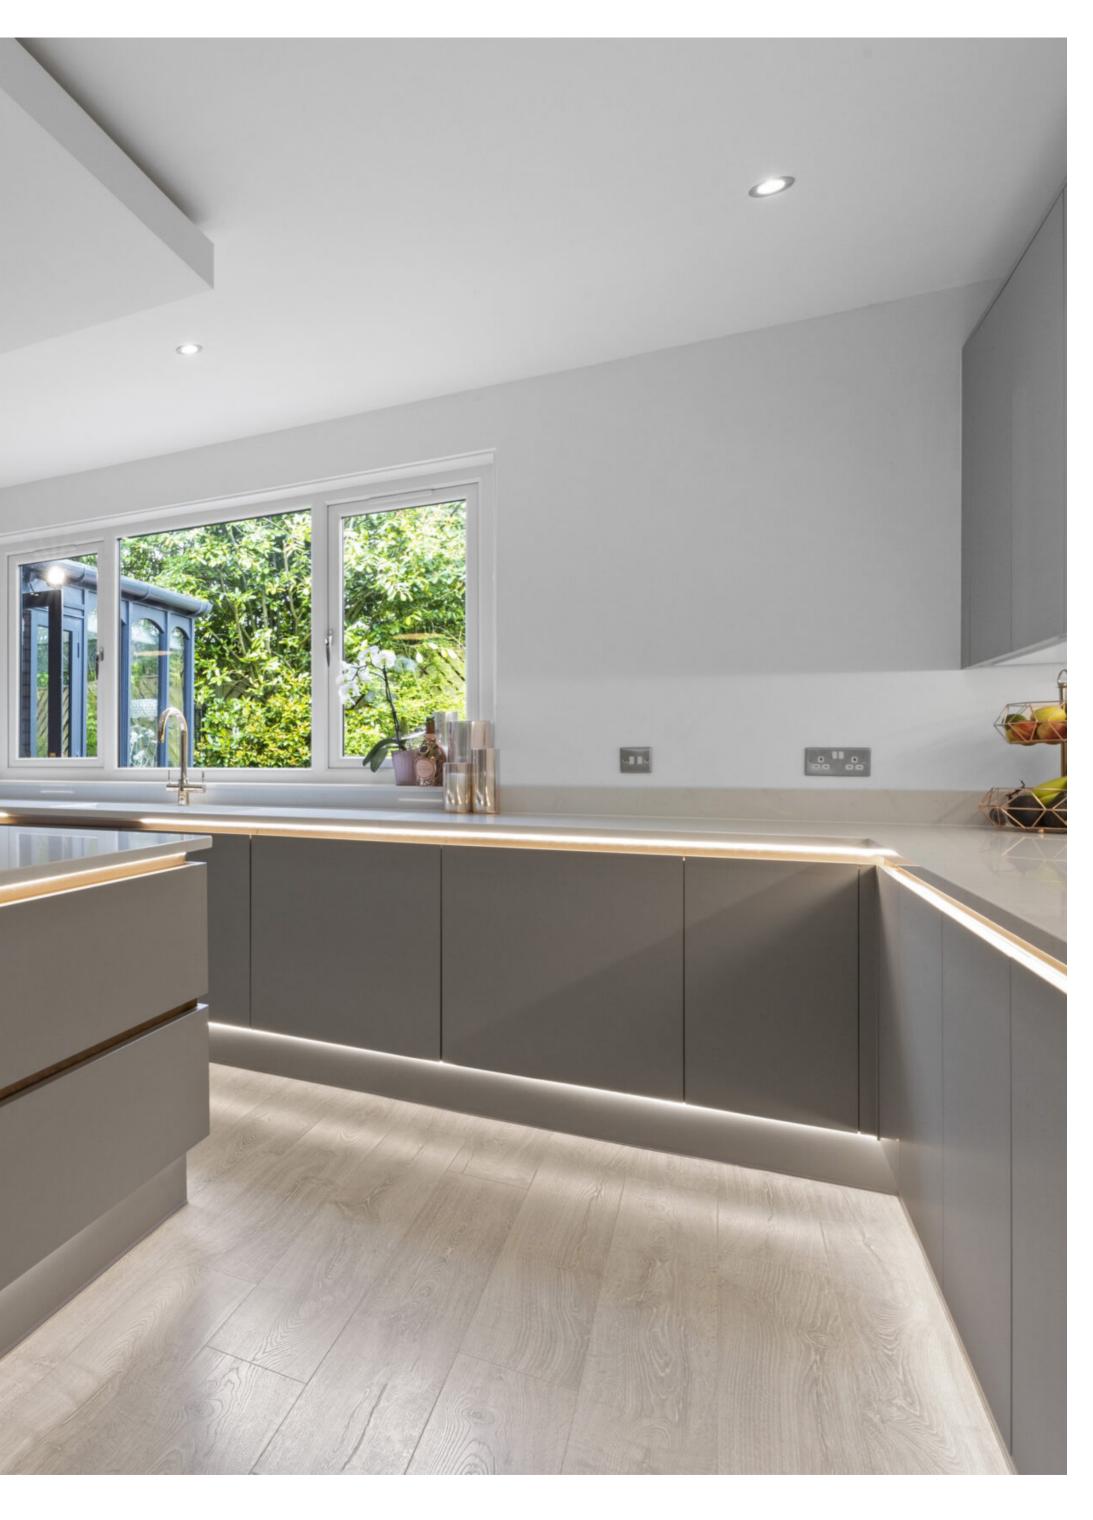

## STRIKING IMPRESSIONS

Stunning modern kitchen with a fine range of wall and base units, complementary marble work surface and island unit with additional storage and breakfast bar. Quality integrated appliances include fridge freezer, triple ovens, induction hob, extractor fan, dishwasher, wine fridge and Neff drinks dispenser.

# THE HEART OF THE HOME

HALLIDAYHOMES.CO.UK | NEWINGTON HOUSE NEWINGTON LANE