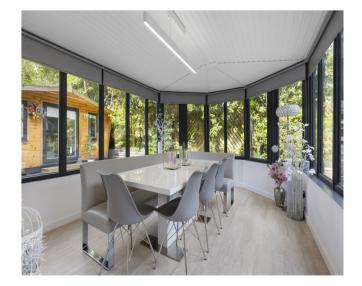

## THE HOUSE

Providing extensive and comfortable accommodation throughout, the ground floor comprises vestibule, impressive reception hall, lounge with TV wall, family room, Bar Snug, kitchen, utility room, Conservatory, WC, and Principal bedroom suite. Various rooms on the ground floor benefit from feature RGWB lighting which can be remote controlled. On the first floor there are three double, en suite bedrooms, a single bedroom– open landing with two walk-in storage cupboards and a family bathroom. Warmth is provided by central heating and newly replaced double glazing throughout, with the ground floor enjoying under floor heating too. The property also has an alarm, Ring doorbell and ultra-fast fibre broadband. Additionally, the property has 360-degree security cameras with intelligent human detection alerts, with full colour day and night mode.