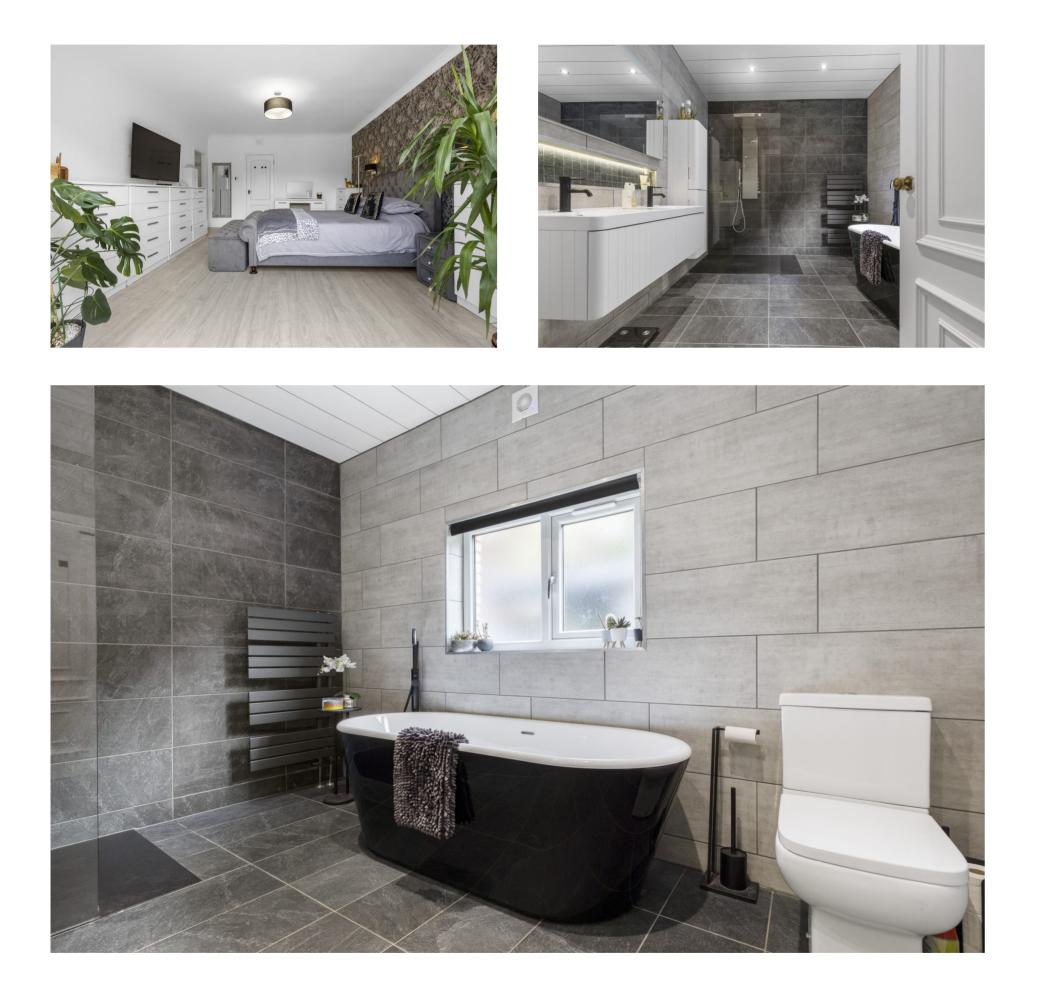

## THE HOUSE

Providing extensive and comfortable accommodation throughout, the ground floor comprises vestibule, impressive reception hall, lounge with TV wall, family room, Bar Snug, kitchen, utility room, Conservatory, WC, and Principal bedroom suite. Various rooms on the ground floor benefit from feature RGWB lighting which can be remote controlled. On the first floor there are three double, en suite bedrooms, a single bedroom– open landing with two walk-in storage cupboards and a family bathroom. Warmth is provided by central heating and newly replaced double glazing throughout, with the ground floor enjoying under floor heating too. The property also has an alarm, Ring doorbell and ultra-fast fibre broadband. Additionally, the property has 360-degree security cameras with intelligent human detection alerts, with full colour day and night mode.