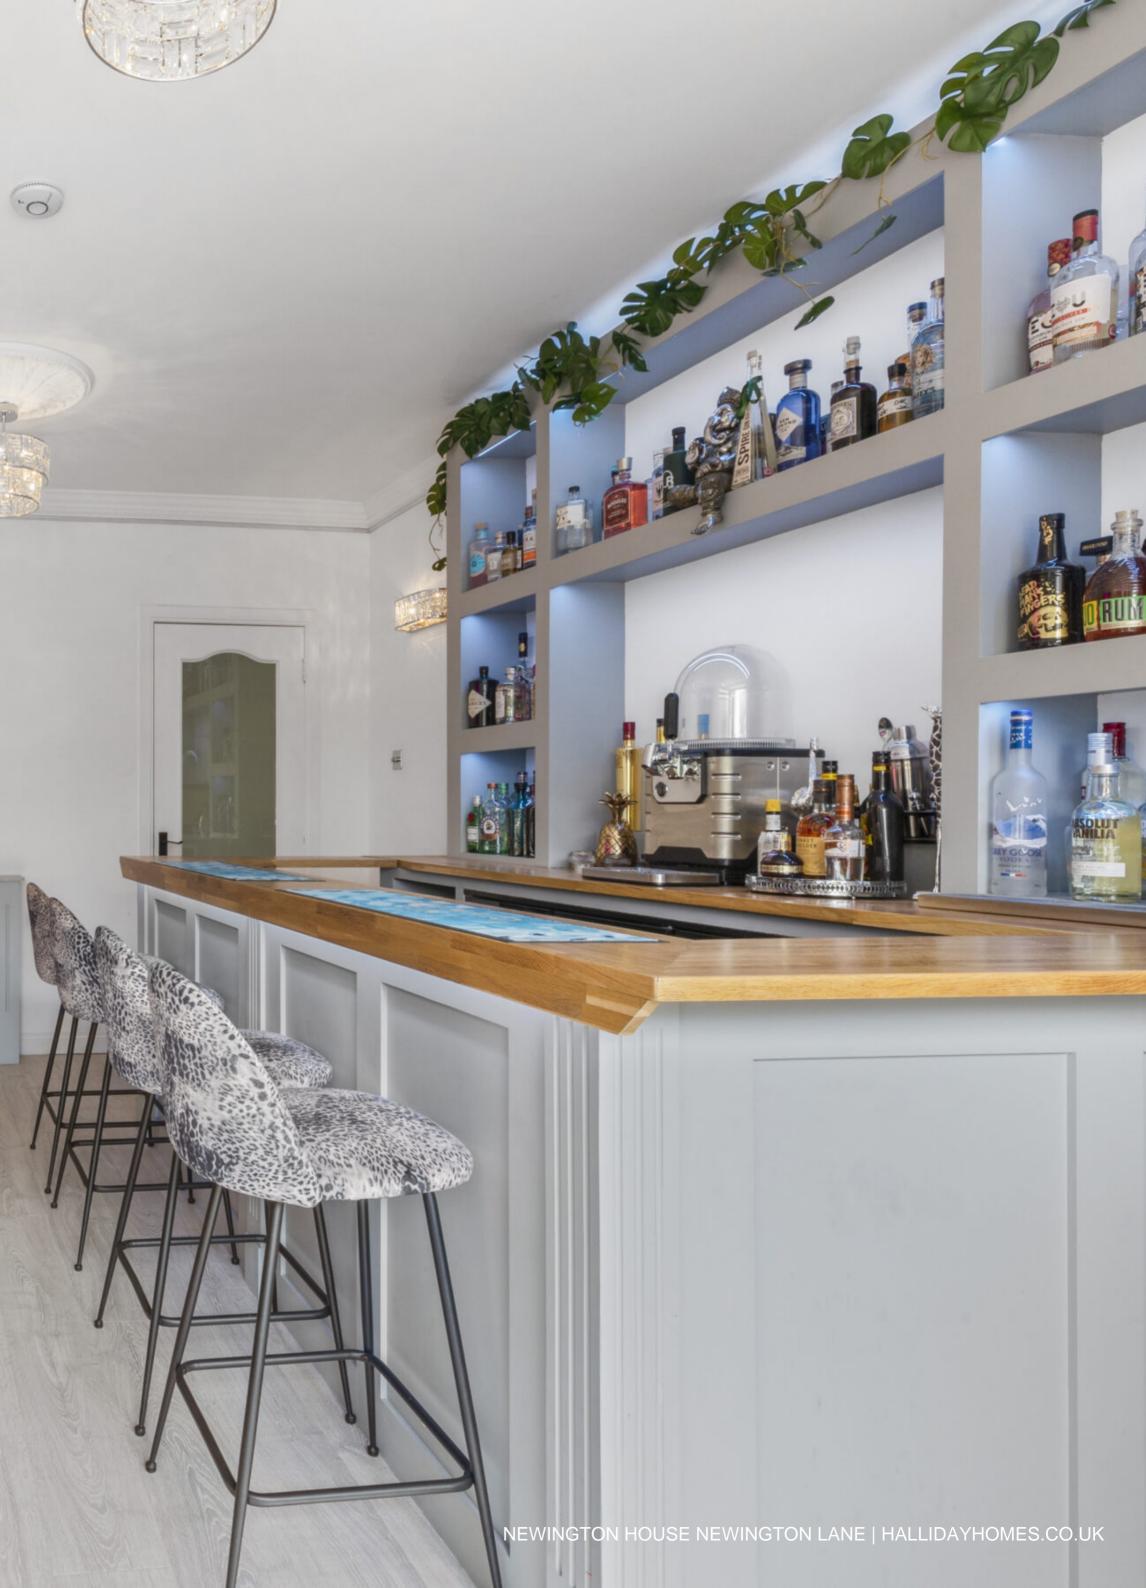

## THE HOUSE

Providing extensive and comfortable accommodation throughout, the ground floor comprises vestibule, impressive reception hall, lounge with TV wall, family room, Bar Snug, kitchen, utility room, Conservatory, WC, and Principal bedroom suite. Various rooms on the ground floor benefit from feature RGWB lighting which can be remote controlled. On the first floor there are three double, en suite bedrooms, a single bedroom– open landing with two walk-in storage cupboards and a family bathroom. Warmth is provided by central heating and newly replaced double glazing throughout, with the ground floor enjoying under floor heating too. The property also has an alarm, Ring doorbell and ultra-fast fibre broadband. Additionally, the property has 360-degree security cameras with intelligent human detection alerts, with full colour day and night mode.