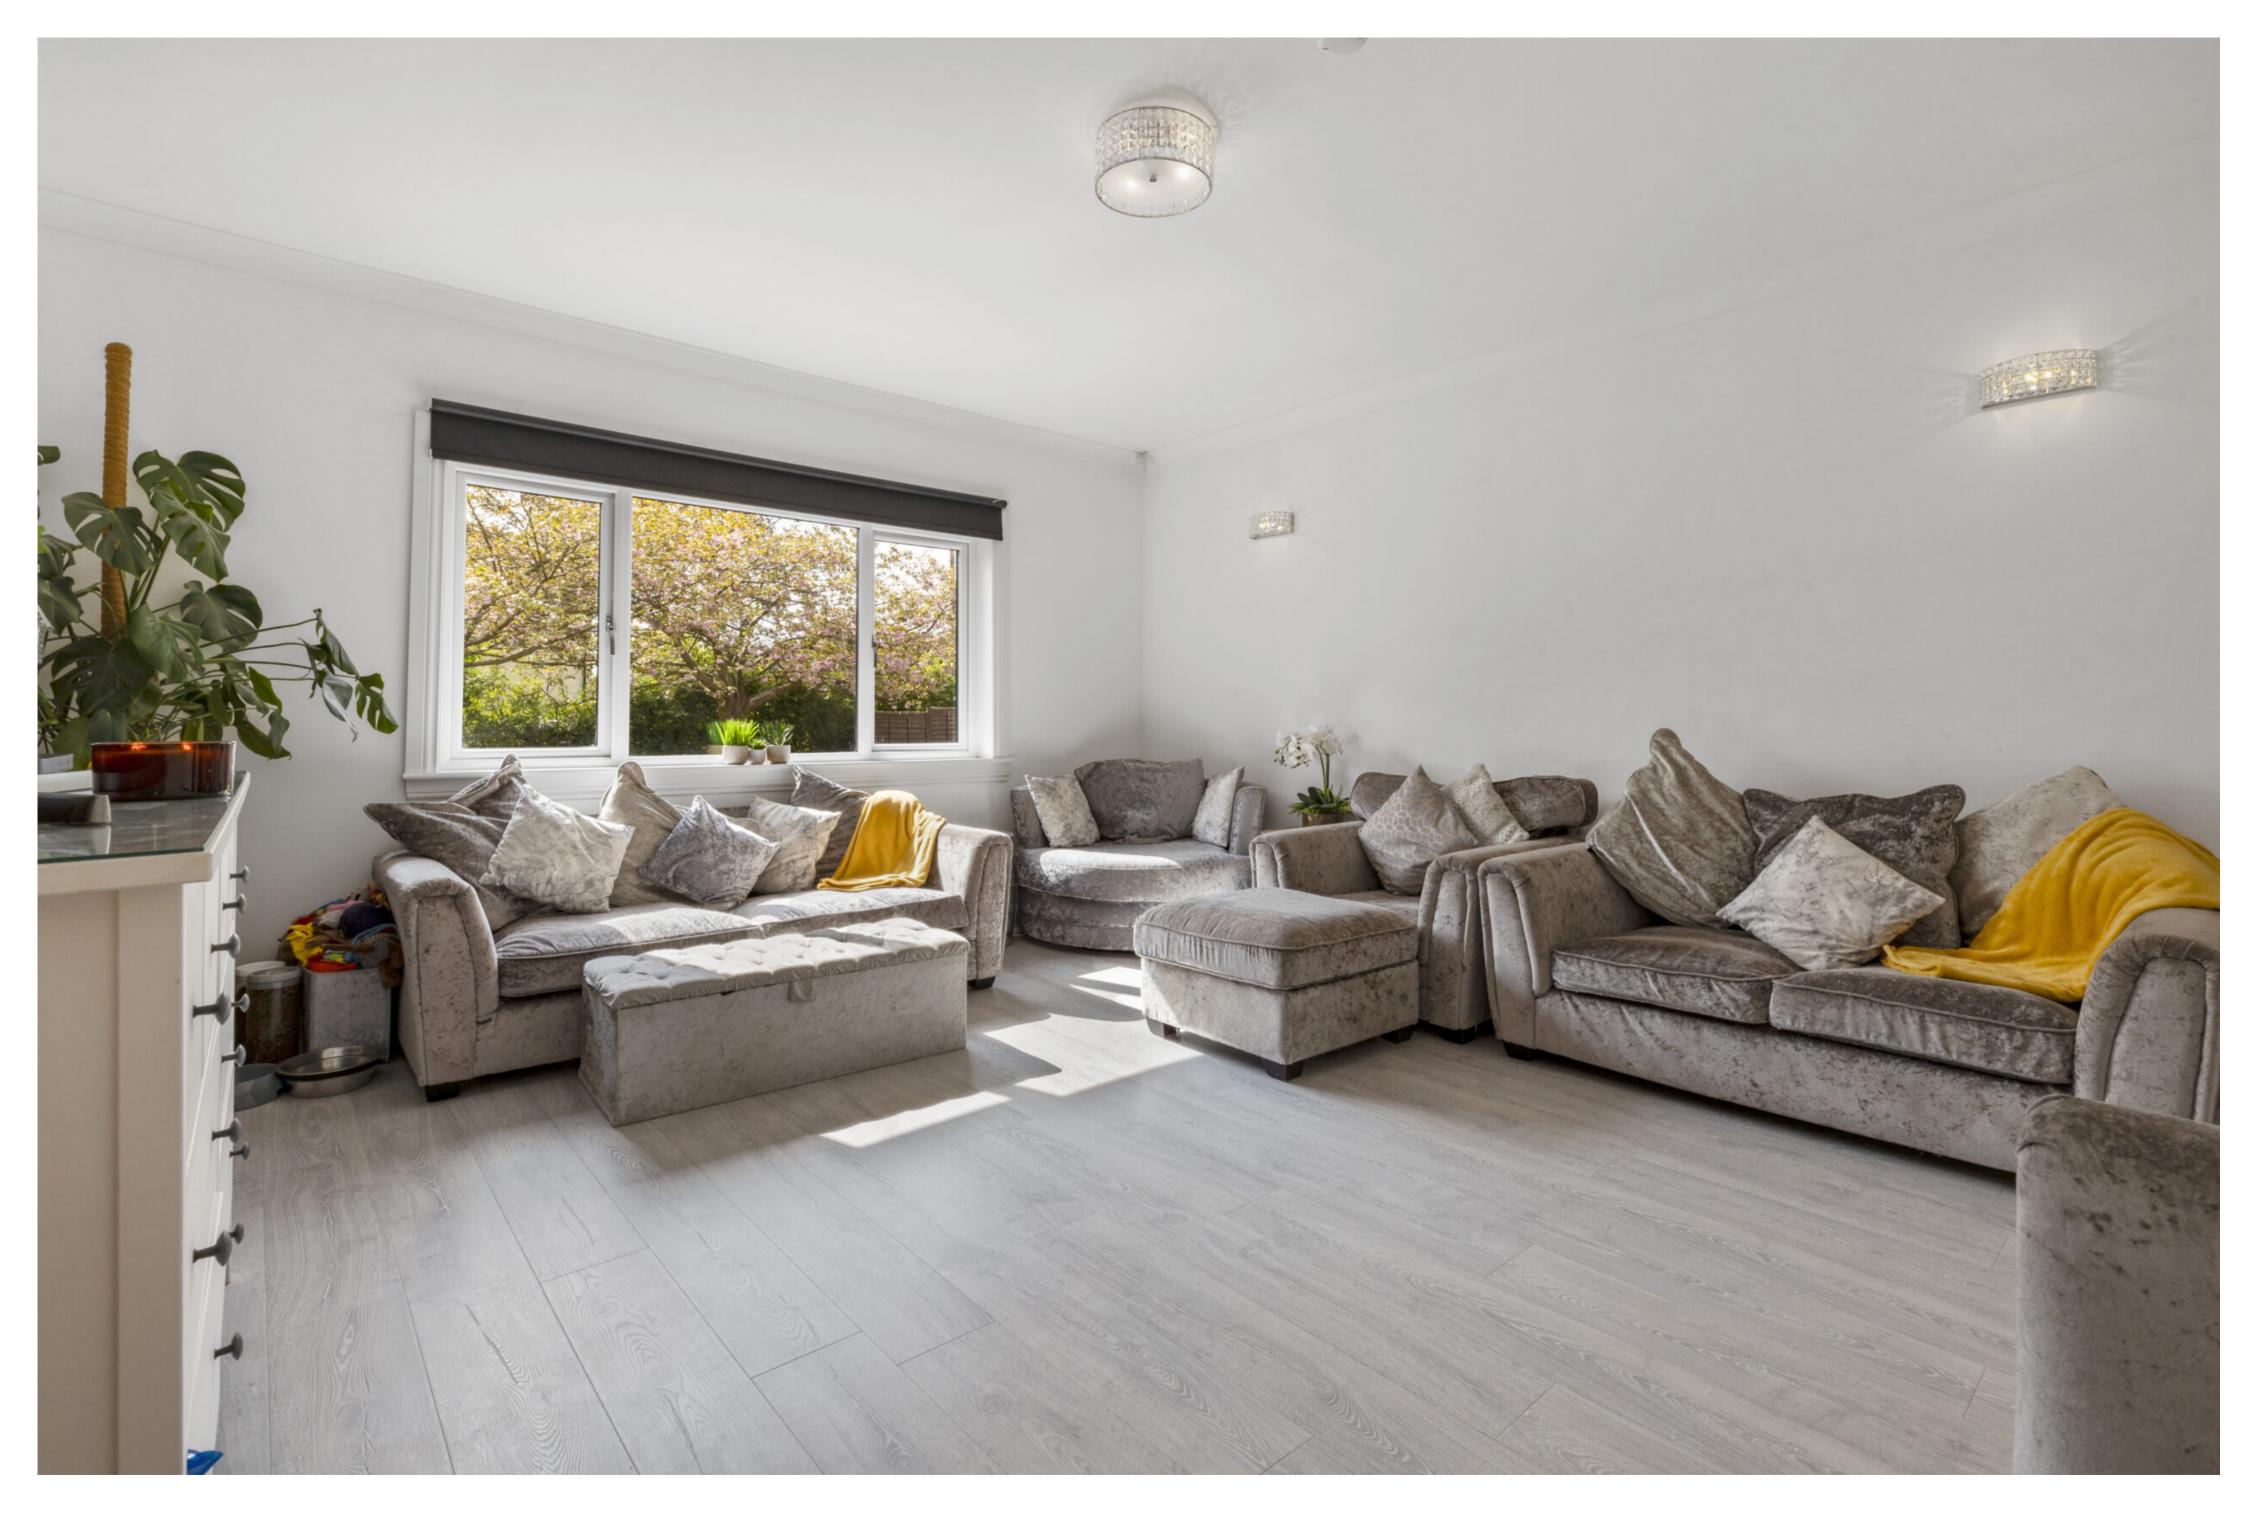

## THE HOUSE

Providing extensive and comfortable accommodation throughout, the ground floor comprises vestibule, impressive reception hall, lounge with TV wall, family room, Bar Snug, kitchen, utility room, Conservatory, WC, and Principal bedroom suite. Various rooms on the ground floor benefit from feature RGWB lighting which can be remote controlled. On the first floor there are three double, en suite bedrooms, a single bedroom– open landing with two walk-in storage cupboards and a family bathroom. Warmth is provided by central heating and newly replaced double glazing throughout, with the ground floor enjoying under floor heating too. The property also has an alarm, Ring doorbell and ultra-fast fibre broadband. Additionally, the property has 360-degree security cameras with intelligent human detection alerts, with full colour day and night mode.