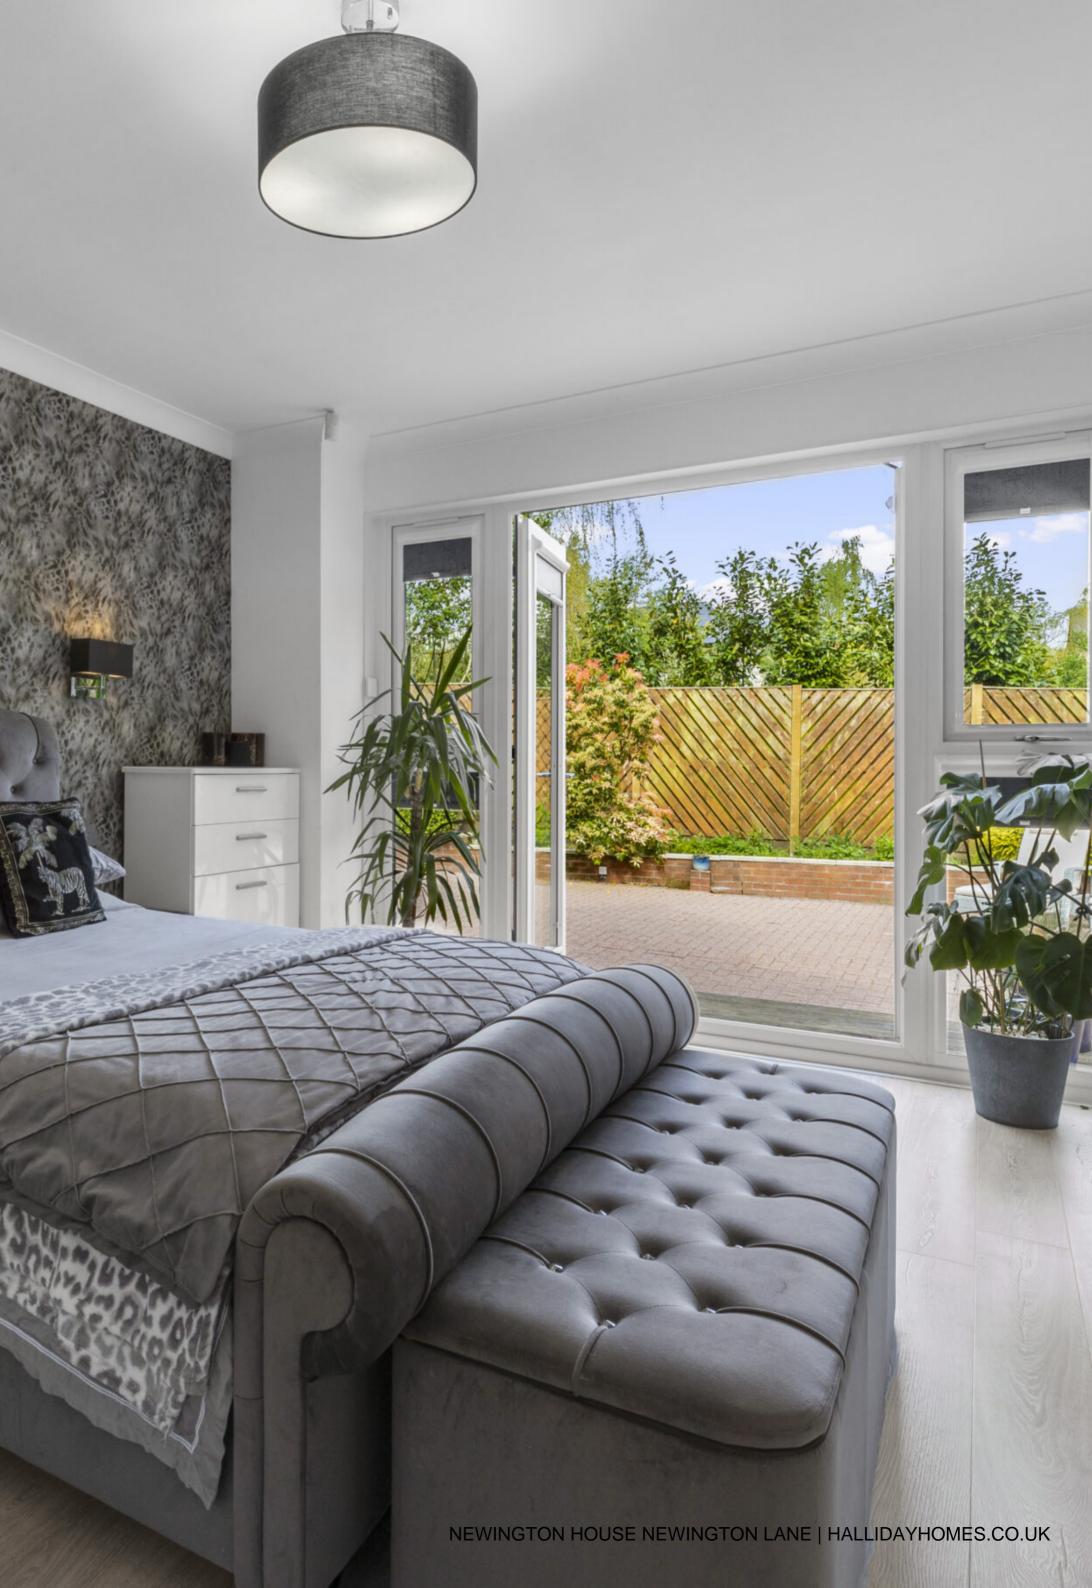

## THE HOUSE

Providing extensive and comfortable accommodation throughout, the ground floor comprises vestibule, impressive reception hall, lounge with TV wall, family room, Bar Snug, kitchen, utility room, Conservatory, WC, and Principal bedroom suite. Various rooms on the ground floor benefit from feature RGWB lighting which can be remote controlled. On the first floor there are three double, en suite bedrooms, a single bedroom– open landing with two walk-in storage cupboards and a family bathroom. Warmth is provided by central heating and newly replaced double glazing throughout, with the ground floor enjoying under floor heating too. The property also has an alarm, Ring doorbell and ultra-fast fibre broadband. Additionally, the property has 360-degree security cameras with intelligent human detection alerts, with full colour day and night mode.