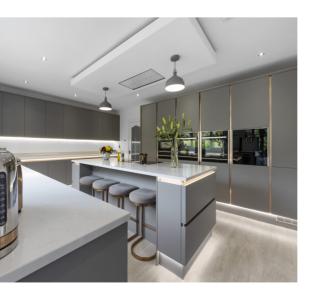

## STRIKING IMPRESSIONS

Stunning modern kitchen with a fine range of wall and base units, complementary marble work surface and island unit with additional storage and breakfast bar. Quality integrated appliances include fridge freezer, triple ovens, induction hob, extractor fan, dishwasher, wine fridge and Neff drinks dispenser.

# THE HEART OF THE HOME

HALLIDAYHOMES.CO.UK | NEWINGTON HOUSE NEWINGTON LANE