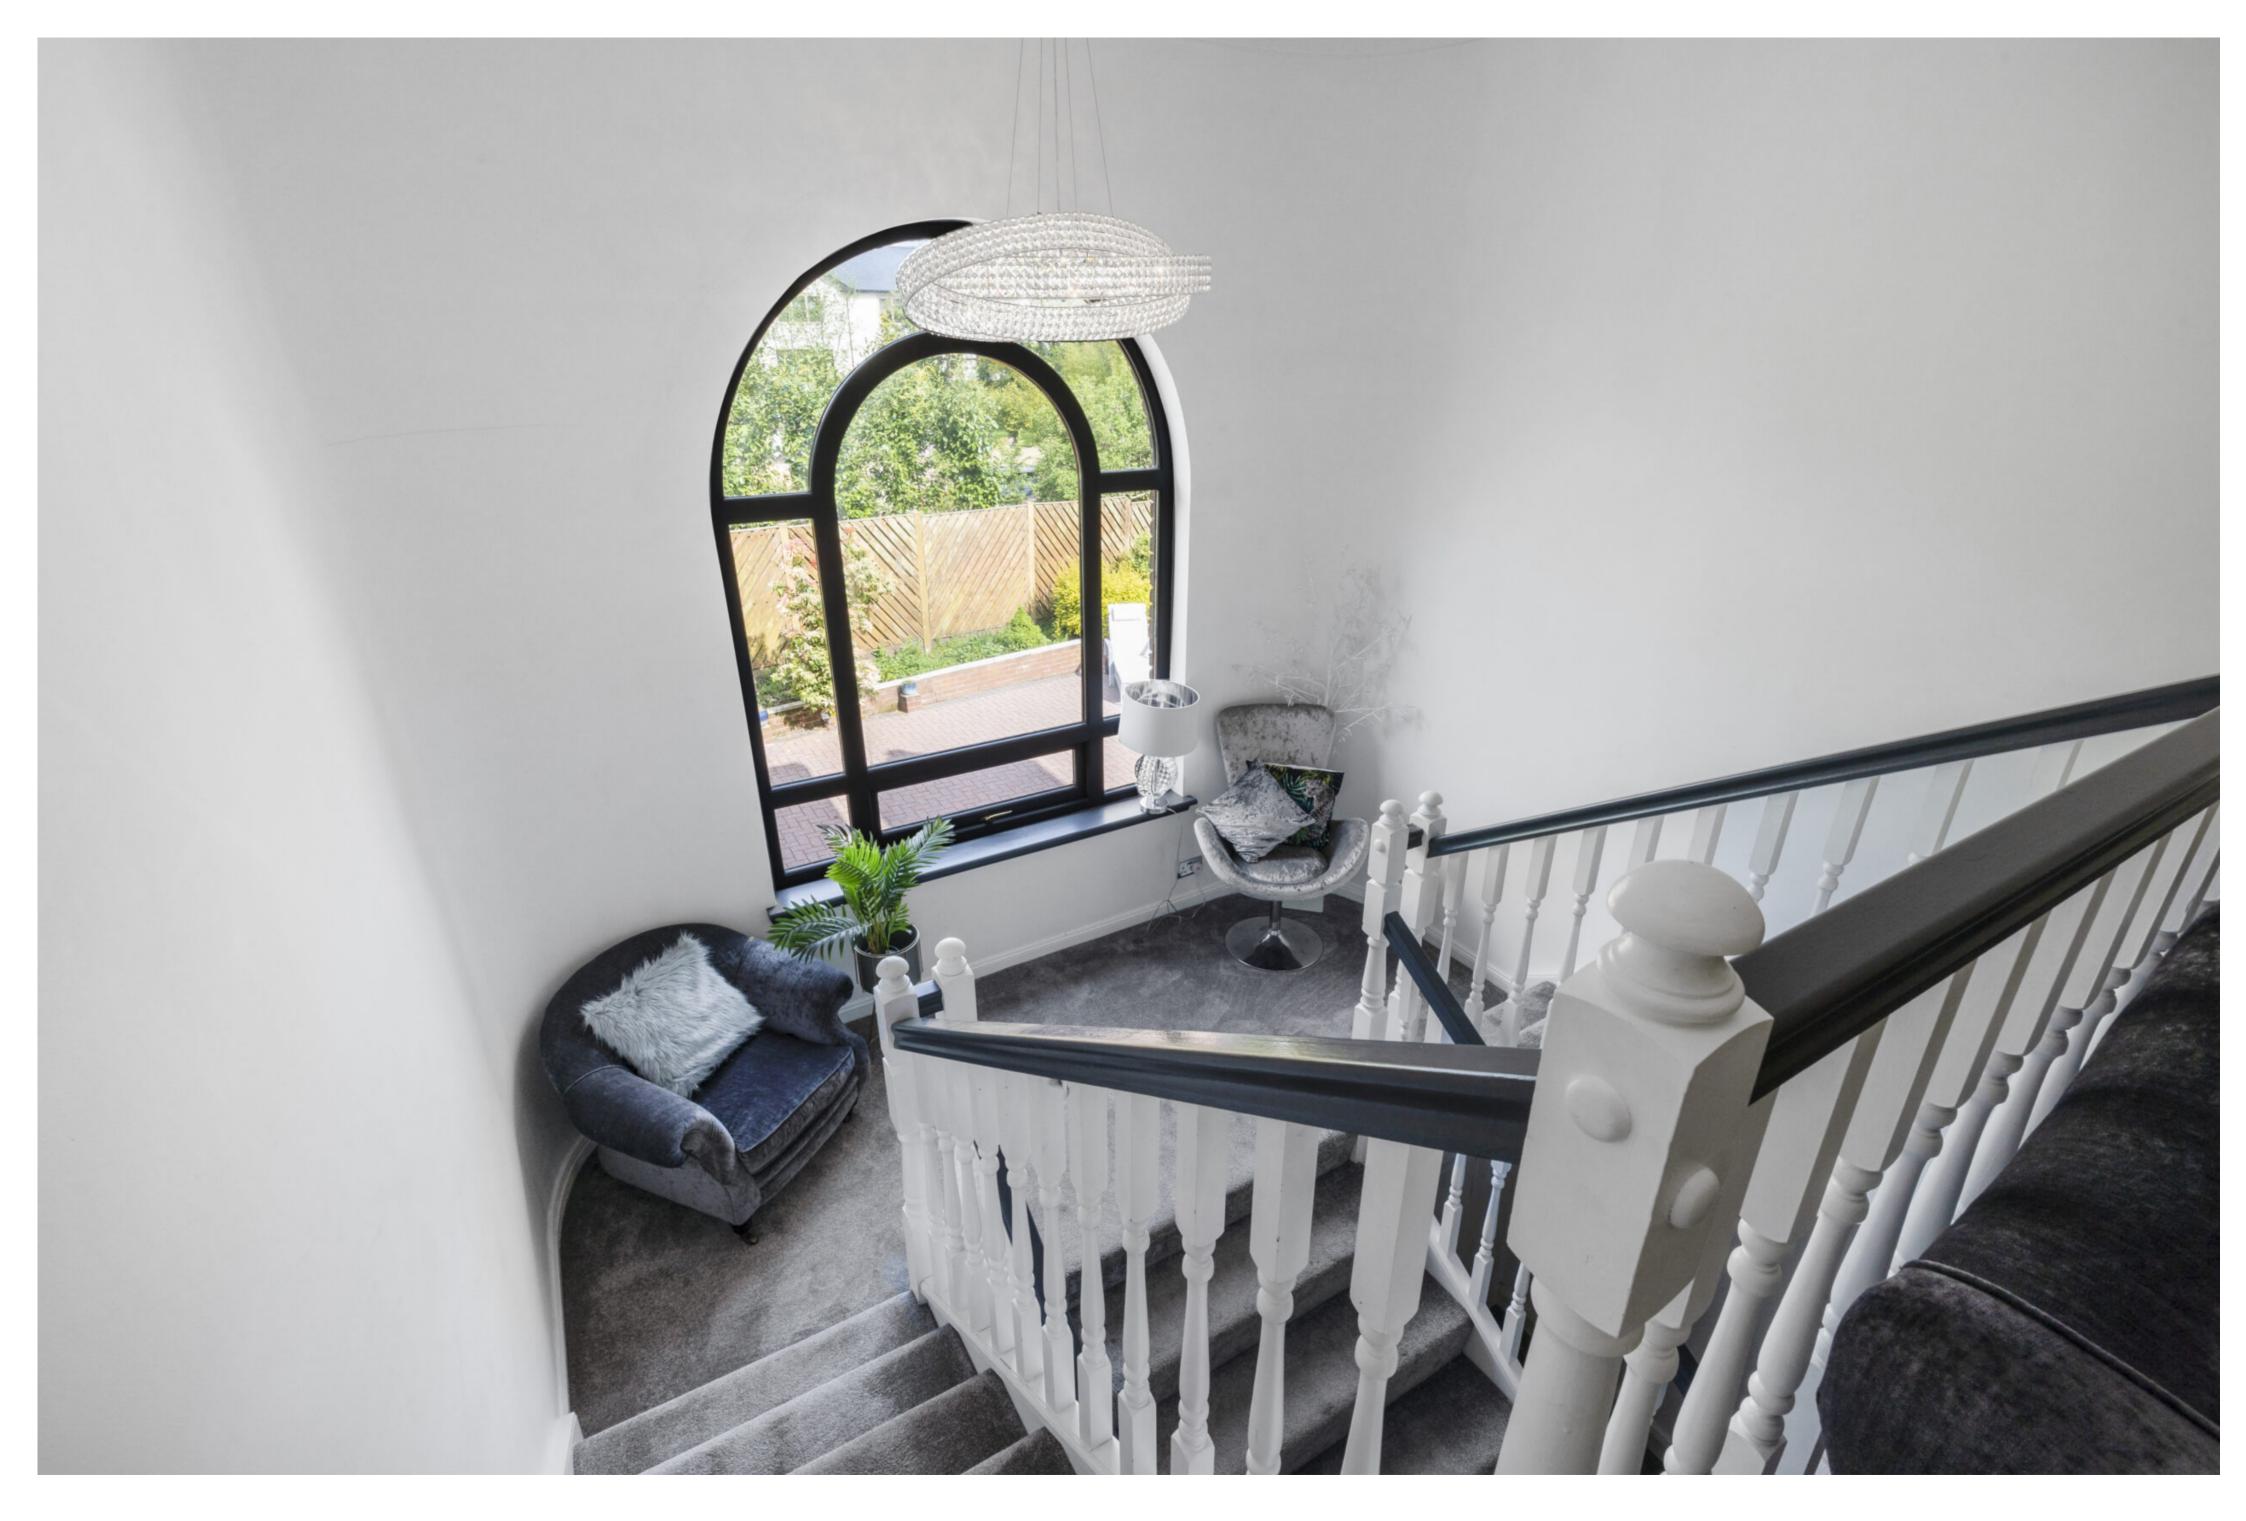

## THE HOUSE

Providing extensive and comfortable accommodation throughout, the ground floor comprises vestibule, impressive reception hall, lounge with TV wall, family room, Bar Snug, kitchen, utility room, Conservatory, WC, and Principal bedroom suite. Various rooms on the ground floor benefit from feature RGWB lighting which can be remote controlled. On the first floor there are three double, en suite bedrooms, a single bedroom– open landing with two walk-in storage cupboards and a family bathroom. Warmth is provided by central heating and newly replaced double glazing throughout, with the ground floor enjoying under floor heating too. The property also has an alarm, Ring doorbell and ultra-fast fibre broadband. Additionally, the property has 360-degree security cameras with intelligent human detection alerts, with full colour day and night mode.