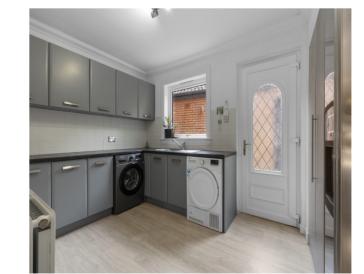

## THE HOUSE

Providing extensive and comfortable accommodation throughout, the ground floor comprises vestibule, impressive reception hall, lounge with TV wall, family room, Bar Snug, kitchen, utility room, Conservatory, WC, and Principal bedroom suite. Various rooms on the ground floor benefit from feature RGWB lighting which can be remote controlled. On the first floor there are three double, en suite bedrooms, a single bedroom– open landing with two walk-in storage cupboards and a family bathroom. Warmth is provided by central heating and newly replaced double glazing throughout, with the ground floor enjoying under floor heating too. The property also has an alarm, Ring doorbell and ultra-fast fibre broadband. Additionally, the property has 360-degree security cameras with intelligent human detection alerts, with full colour day and night mode.