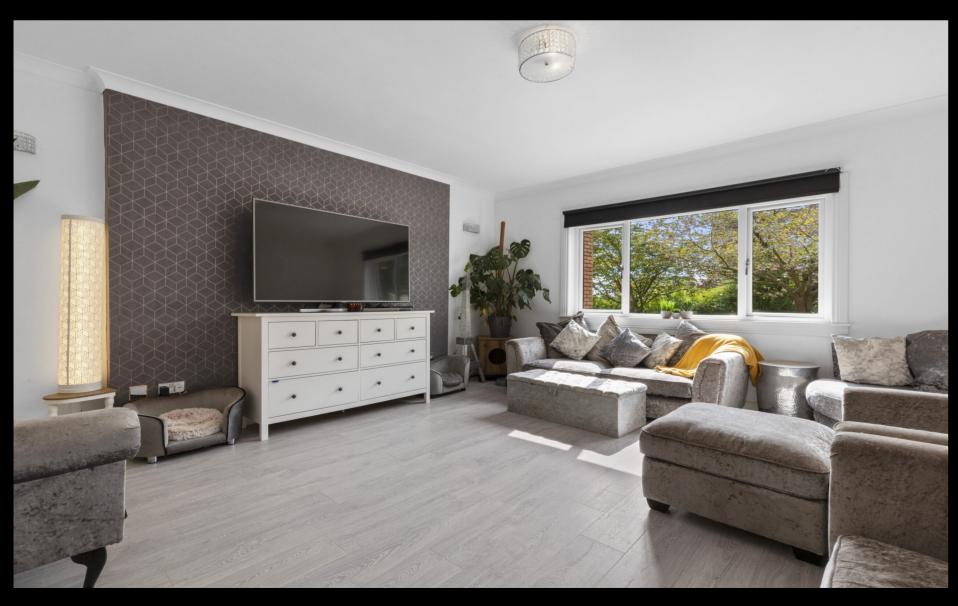

## THE HOUSE

Providing extensive and comfortable accommodation throughout, the ground floor comprises vestibule, impressive reception hall, lounge with TV wall, family room, Bar Snug, kitchen, utility room, Conservatory, WC, and Principal bedroom suite. Various rooms on the ground floor benefit from feature RGWB lighting which can be remote controlled. On the first floor there are three double, en suite bedrooms, a single bedroom– open landing with two walk-in storage cupboards and a family bathroom. Warmth is provided by central heating and newly replaced double glazing throughout, with the ground floor enjoying under floor heating too. The property also has an alarm, Ring doorbell and ultra-fast fibre broadband. Additionally, the property has 360-degree security cameras with intelligent human detection alerts, with full colour day and night mode.