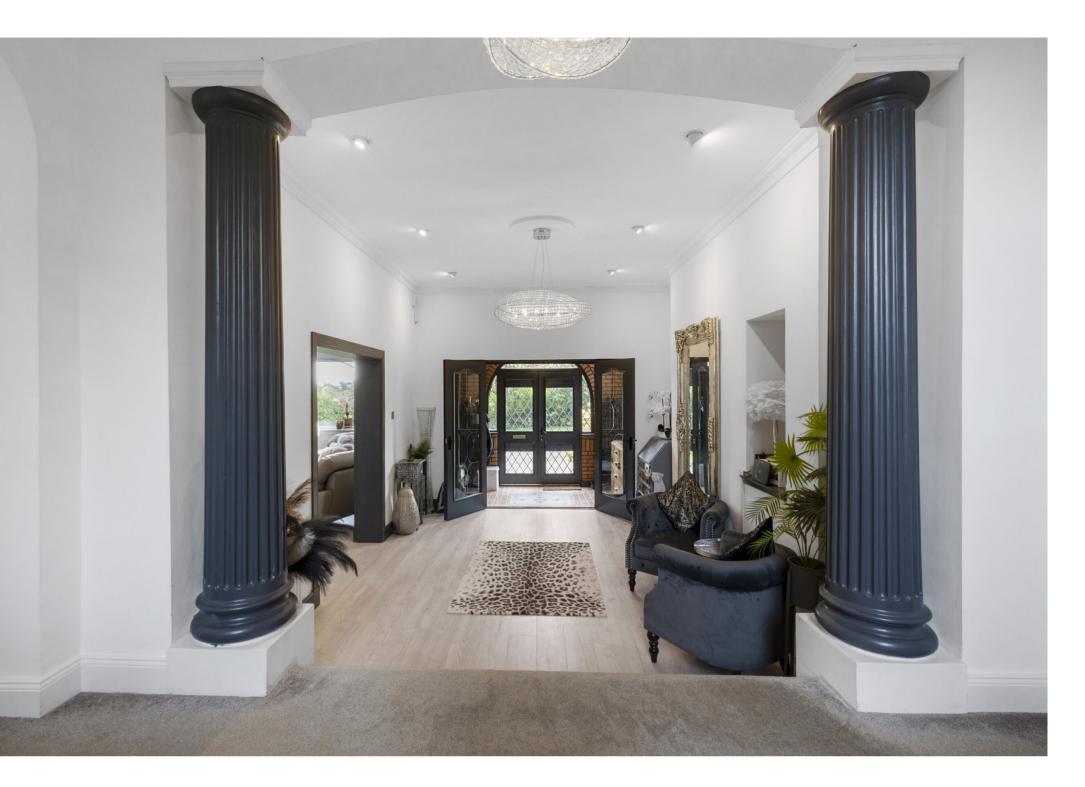

## THE HOUSE

Providing extensive and comfortable accommodation throughout, the ground floor comprises vestibule, impressive reception hall, lounge with TV wall, family room, Bar Snug, kitchen, utility room, Conservatory, WC, and Principal bedroom suite. Various rooms on the ground floor benefit from feature RGWB lighting which can be remote controlled. On the first floor there are three double, en suite bedrooms, a single bedroom– open landing with two walk-in storage cupboards and a family bathroom. Warmth is provided by central heating and newly replaced double glazing throughout, with the ground floor enjoying under floor heating too. The property also has an alarm, Ring doorbell and ultra-fast fibre broadband. Additionally, the property has 360-degree security cameras with intelligent human detection alerts, with full colour day and night mode.

# A CLOSER LOOK

Collection