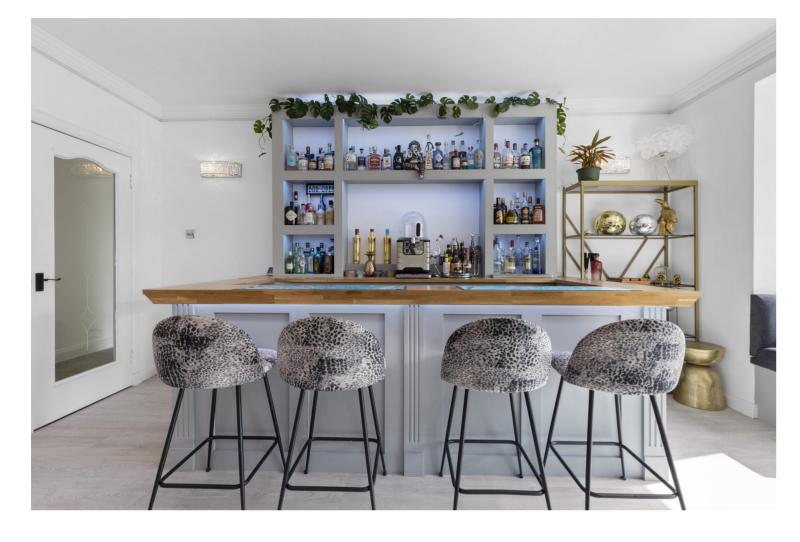

## THE HOUSE

Providing extensive and comfortable accommodation throughout, the ground floor comprises vestibule, impressive reception hall, lounge with TV wall, family room, Bar Snug, kitchen, utility room, Conservatory, WC, and Principal bedroom suite. Various rooms on the ground floor benefit from feature RGWB lighting which can be remote controlled. On the first floor there are three double, en suite bedrooms, a single bedroom– open landing with two walk-in storage cupboards and a family bathroom. Warmth is provided by central heating and newly replaced double glazing throughout, with the ground floor enjoying under floor heating too. The property also has an alarm, Ring doorbell and ultra-fast fibre broadband. Additionally, the property has 360-degree security cameras with intelligent human detection alerts, with full colour day and night mode.