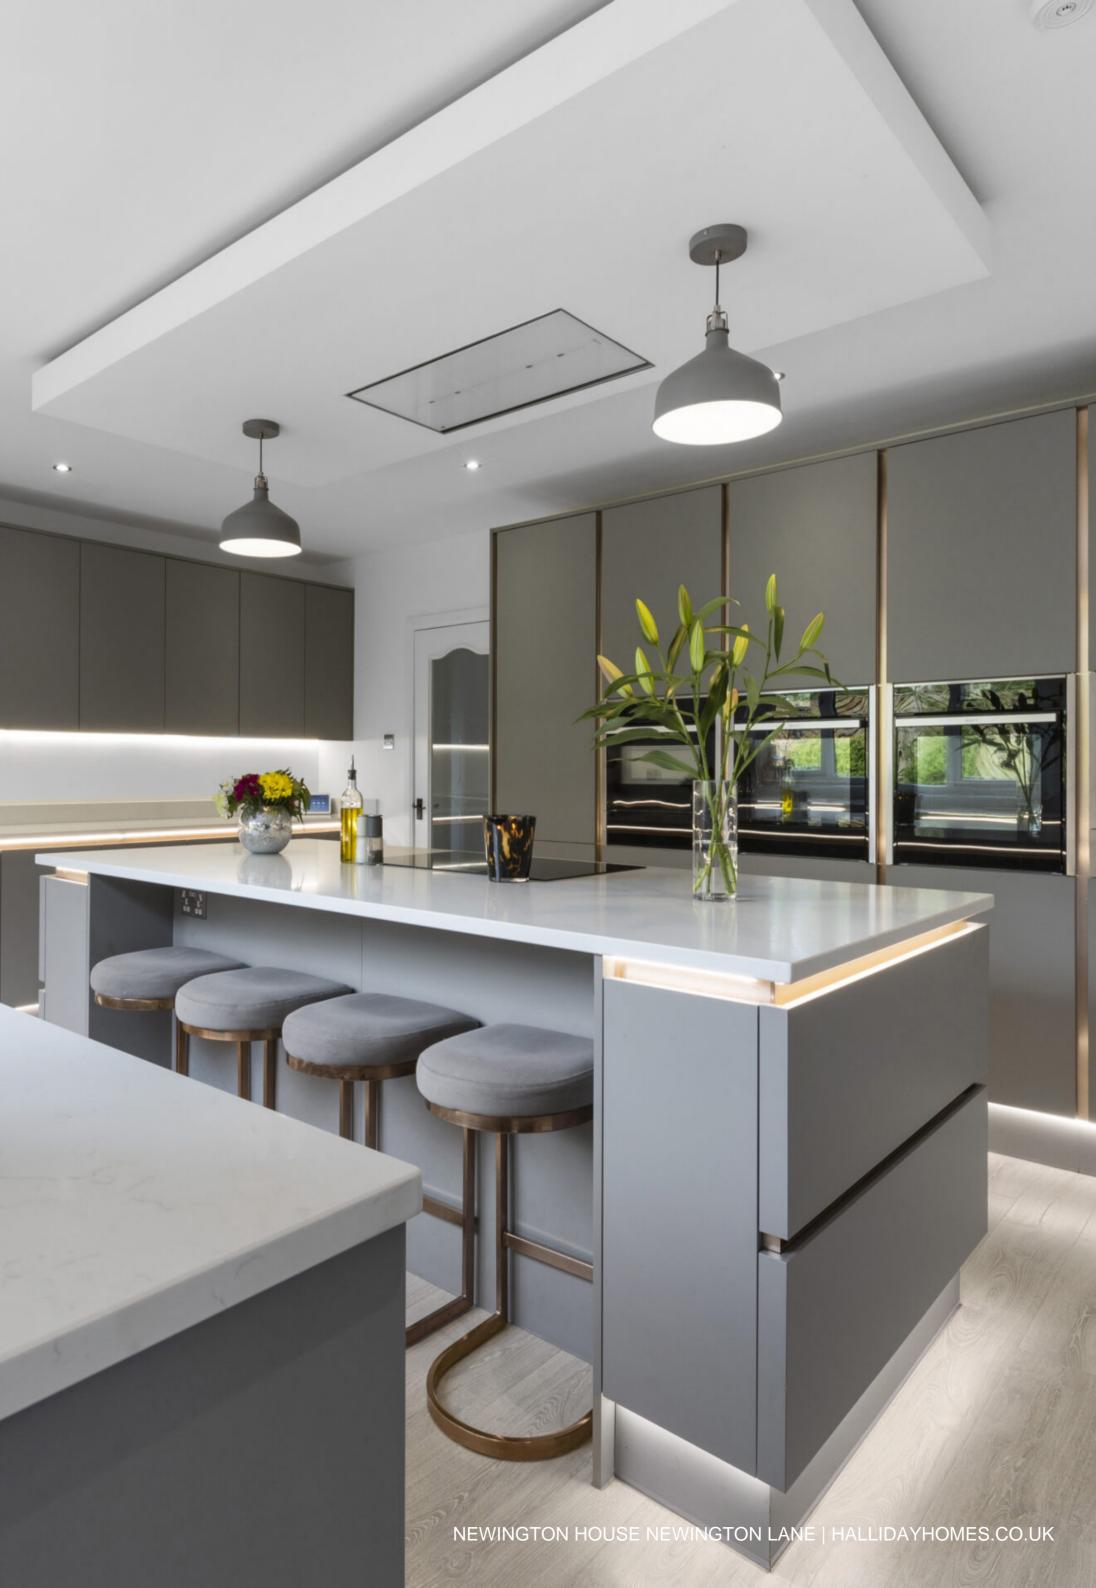

## STRIKING IMPRESSIONS

Stunning modern kitchen with a fine range of wall and base units, complementary marble work surface and island unit with additional storage and breakfast bar. Quality integrated appliances include fridge freezer, triple ovens, induction hob, extractor fan, dishwasher, wine fridge and Neff drinks dispenser.

# THE HEART OF THE HOME

HALLIDAYHOMES.CO.UK | NEWINGTON HOUSE NEWINGTON LANE