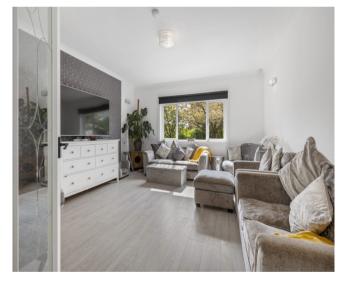

## THE HOUSE

Providing extensive and comfortable accommodation throughout, the ground floor comprises vestibule, impressive reception hall, lounge with TV wall, family room, Bar Snug, kitchen, utility room, Conservatory, WC, and Principal bedroom suite. Various rooms on the ground floor benefit from feature RGWB lighting which can be remote controlled. On the first floor there are three double, en suite bedrooms, a single bedroom– open landing with two walk-in storage cupboards and a family bathroom. Warmth is provided by central heating and newly replaced double glazing throughout, with the ground floor enjoying under floor heating too. The property also has an alarm, Ring doorbell and ultra-fast fibre broadband. Additionally, the property has 360-degree security cameras with intelligent human detection alerts, with full colour day and night mode.