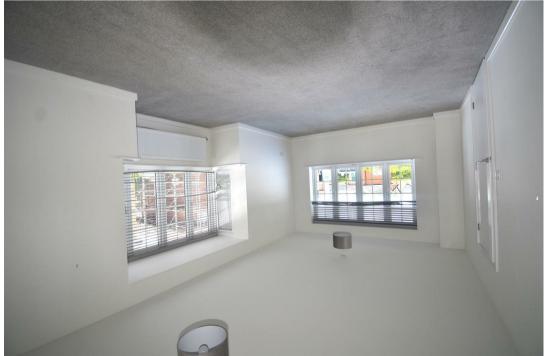

#### **ENTRANCE HALL**

**DOWNSTAIRS CLOAKROOM** 

KITCHEN/DINER/FAMILY ROOM

20'1" x 14'4" (max) (6.14 x 4.39 (max))

**LOUNGE** 

20'2" x 11'4" (plus bay window) (6.15 x 3.46 (plus bay window))

**UTILITY ROOM** 7'1" x 5'2" (2.18 x 1.59)

**MASTER BEDROOM** 11'7" x 10'9" (3.54 x 3.28)

**EN-SUITE** 7'1" x 5'2" (2.17 x 1.58)

**BEDROOM TWO** 10'10" x 10'8" (3.31 x 3.27)

**BEDROOM THREE** 

10'11" x 9'4" (max) (3.35 x 2.86 (max))

**BEDROOM FOUR** 9'1" x 8'5" (2.79 x 2.57)