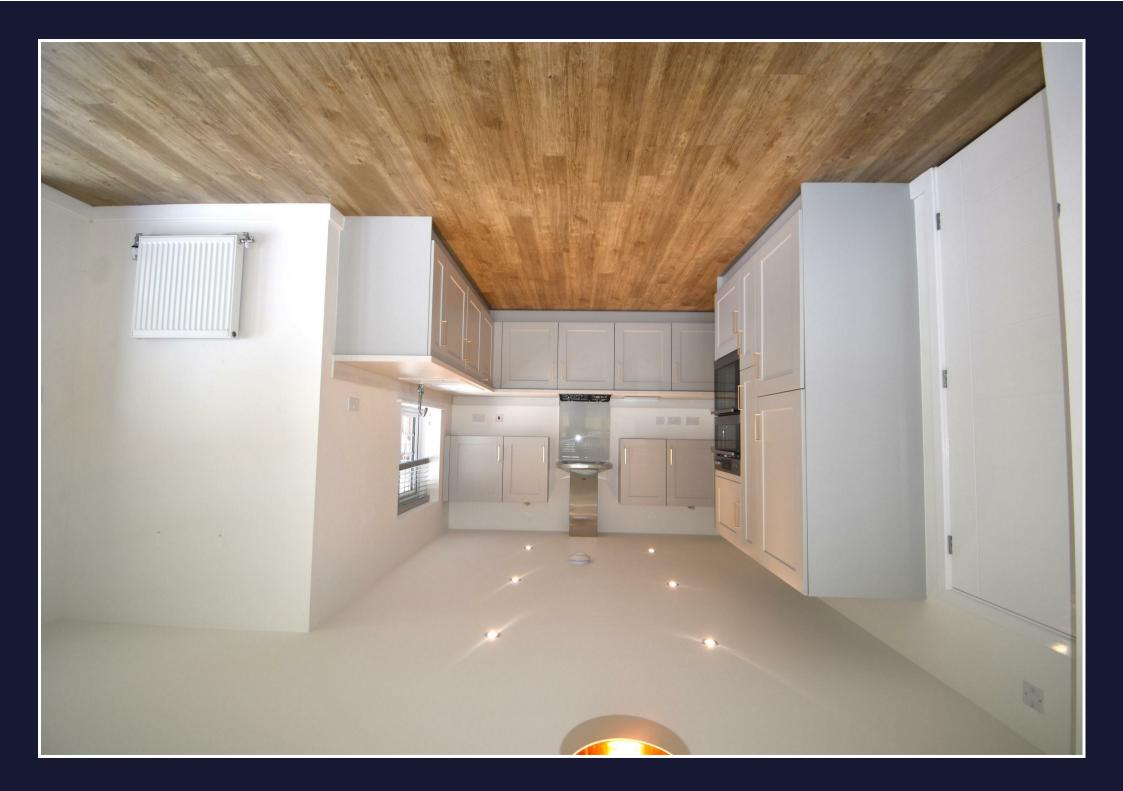

#### **ENTRANCE HALL**

**DOWNSTAIRS CLOAKROOM** 

KITCHEN/DINER/FAMILY ROOM

20'1" x 14'4" (max) (6.14 x 4.39 (max))

**LOUNGE** 

20'2" x 11'4" (plus bay window) (6.15 x 3.46 (plus bay window))

**UTILITY ROOM** 7'1" x 5'2" (2.18 x 1.59)