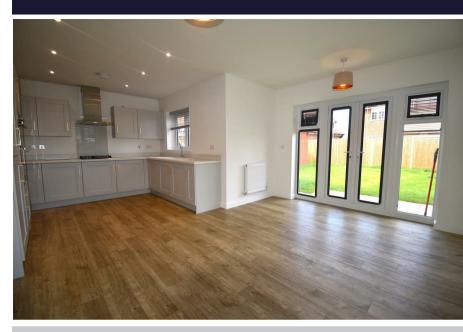

#### **ENTRANCE HALL**

**DOWNSTAIRS CLOAKROOM** 

KITCHEN/DINER/FAMILY ROOM

20'1" x 14'4" (max) (6.14 x 4.39 (max))

**LOUNGE** 

20'2" x 11'4" (plus bay window) (6.15 x 3.46 (plus bay window))

**UTILITY ROOM** 7'1" x 5'2" (2.18 x 1.59)