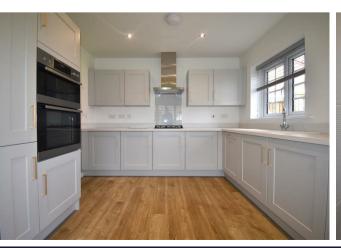

#### **ENTRANCE HALL**

**DOWNSTAIRS CLOAKROOM** 

KITCHEN/DINER/FAMILY ROOM

20'1" x 14'4" (max) (6.14 x 4.39 (max))

**LOUNGE** 

20'2" x 11'4" (plus bay window) (6.15 x 3.46 (plus bay window))

**UTILITY ROOM** 7'1" x 5'2" (2.18 x 1.59)