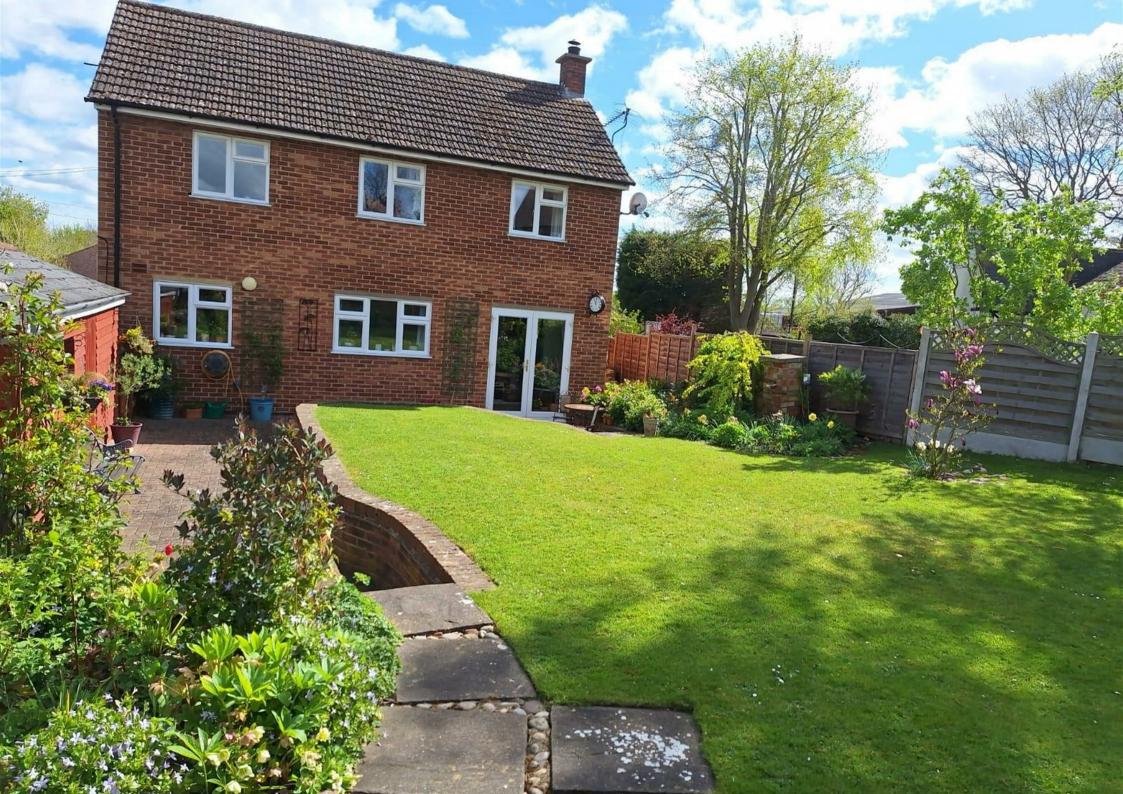

## **32 Court Road** Bedford, MK43 0DX

- FOUR DOUBLE BEDROOMS
- SOUGHTAFTER LOCATION
- DOWNSTAIRS CLOAKROOM
- STUDY
- OPEN FIREPLACE

- DETACHED
- OFF ROAD PARKING
- EN-SUITE
- GREAT GARDEN

We are delighted to be instructed to sell this rarely available and exceptionally spacious four double bedroom detached property. Situated on Court Road, one of the most sought after locations in the village, this extended home comes with three reception rooms, an en-suite shower room and a driveway with space for up to three cars. The accommodation fully comprises of entrance hall, downstairs cloakroom, lounge, dining room, kitchen, study, master bedroom with wardrobes and en-suite shower room, three further double bedrooms and a family bathroom. To the side of the house is a triple length driveway providing off road parking and to the rear, a well maintained rear garden with raised decking area, a shed and wooden garage, both with power and light. A property in this kind of location does not become available very often and as the acting agents we strongly recommend viewing to fully appreciate everything it has to offer.