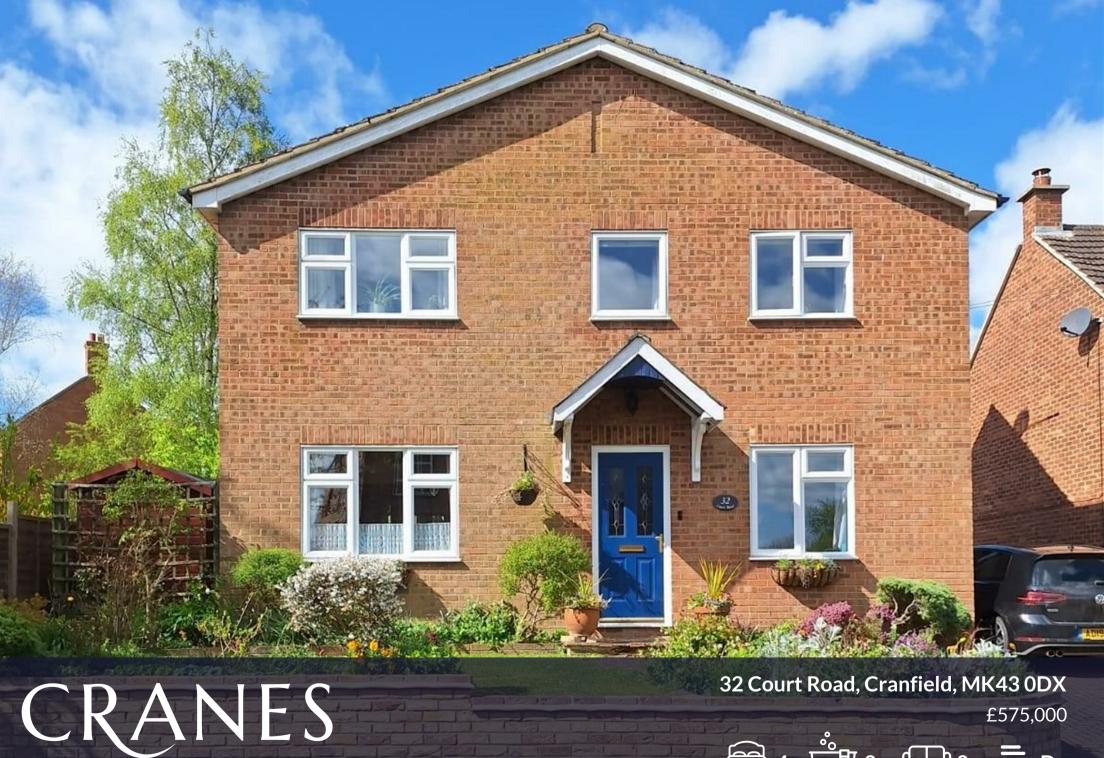

## **32 Court Road** Bedford, MK43 0DX

- FOUR DOUBLE BEDROOMS
- SOUGHTAFTER LOCATION
- DOWNSTAIRS CLOAKROOM
- STUDY
- OPEN FIREPLACE

- DETACHED
- OFF ROAD PARKING
- EN-SUITE
- GREAT GARDEN

We are delighted to be instructed to sell this rarely available and exceptionally spacious four double bedroom detached property. Situated on Court Road, one of the most sought after locations in the village, this extended home comes with three reception rooms, an en-suite shower room and a driveway with space for up to three cars. The accommodation fully comprises of entrance hall, downstairs cloakroom, lounge, dining room, kitchen, study, master bedroom with wardrobes and en-suite shower room, three further double bedrooms and a family bathroom. To the side of the house is a triple length driveway providing off road parking and to the rear, a well maintained rear garden with raised decking area, a shed and wooden garage, both with power and light. A property in this kind of location does not become available very often and as the acting agents we strongly recommend viewing to fully appreciate everything it has to offer.