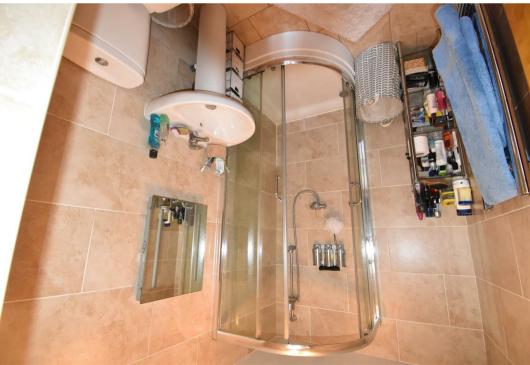

## £575,000

| ENTRANCE HALL        |                                  |
|----------------------|----------------------------------|
| DOWNSTAIRS CLOAKROOM |                                  |
| KITCHEN              | 12'9" x 7'1" (3.906 x 2.171)     |
| DINING ROOM          | 12'7" x 8'11" (3.85 x 2.742)     |
| LOUNGE 20'4" x 16    | o'6" (max) (6.222 x 5.052 (max)) |
| STUDY                | 8'11" x 8'5" (2.729 x 2.566)     |
| MASTER BEDROOM       | 14'4" x 9'0" (4.381 x 2.756)     |
| EN-SUITE             | 6'11" x 5'0" (2.115 x 1.526)     |
| BEDROOM TWO          | 15'10" x 8'11" (4.843 x 2.725)   |
| <b>BEDROOM THREE</b> | 11'8" x 9'1" (3.56 x 2.772)      |
| BEDROOM FOUR         | 9'10" x 9'5" (3.018 x 2.887)     |
| FAMILY BATHROOM      | 8'11" x 7'0" (2.72 x 2.136)      |