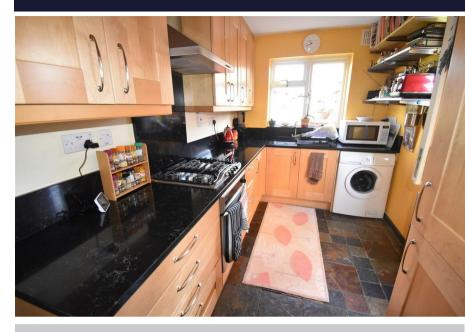

## £575,000

| ENTRANCE HALL        |                                  |
|----------------------|----------------------------------|
| DOWNSTAIRS CLOAKROOM |                                  |
| KITCHEN              | 12'9" x 7'1" (3.906 x 2.171)     |
| DINING ROOM          | 12'7" x 8'11" (3.85 x 2.742)     |
| LOUNGE 20'4" x 16    | o'6" (max) (6.222 x 5.052 (max)) |
| STUDY                | 8'11" x 8'5" (2.729 x 2.566)     |
| MASTER BEDROOM       | 14'4" x 9'0" (4.381 x 2.756)     |
| EN-SUITE             | 6'11" x 5'0" (2.115 x 1.526)     |
| BEDROOM TWO          | 15'10" x 8'11" (4.843 x 2.725)   |
| <b>BEDROOM THREE</b> | 11'8" x 9'1" (3.56 x 2.772)      |
| BEDROOM FOUR         | 9'10" x 9'5" (3.018 x 2.887)     |
| FAMILY BATHROOM      | 8'11" x 7'0" (2.72 x 2.136)      |