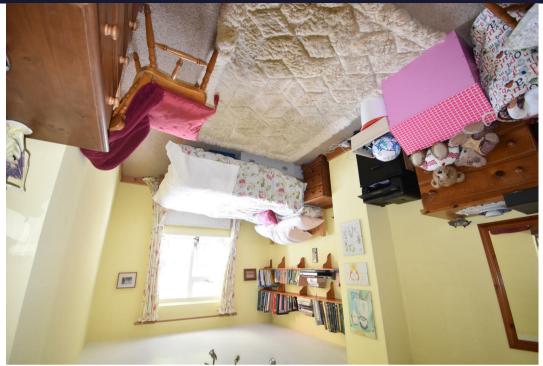

## £575,000

| ENTRANCE HALL        |                                  |
|----------------------|----------------------------------|
| DOWNSTAIRS CLOAKROOM |                                  |
| KITCHEN              | 12'9" x 7'1" (3.906 x 2.171)     |
| DINING ROOM          | 12'7" x 8'11" (3.85 x 2.742)     |
| LOUNGE 20'4" x 16    | o'6" (max) (6.222 x 5.052 (max)) |
| STUDY                | 8'11" x 8'5" (2.729 x 2.566)     |
| MASTER BEDROOM       | 14'4" x 9'0" (4.381 x 2.756)     |
| EN-SUITE             | 6'11" x 5'0" (2.115 x 1.526)     |
| BEDROOM TWO          | 15'10" x 8'11" (4.843 x 2.725)   |
| <b>BEDROOM THREE</b> | 11'8" x 9'1" (3.56 x 2.772)      |
| BEDROOM FOUR         | 9'10" x 9'5" (3.018 x 2.887)     |
| FAMILY BATHROOM      | 8'11" x 7'0" (2.72 x 2.136)      |