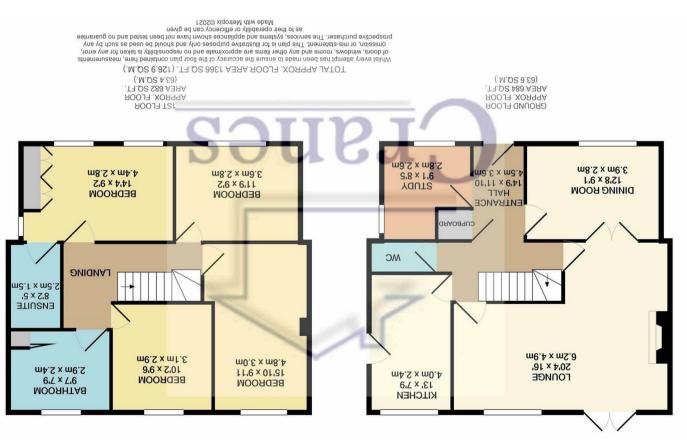

## £575,000

| ENTRANCE HALL        |                                  |
|----------------------|----------------------------------|
| DOWNSTAIRS CLOAKROOM |                                  |
| KITCHEN              | 12'9" x 7'1" (3.906 x 2.171)     |
| DINING ROOM          | 12'7" x 8'11" (3.85 x 2.742)     |
| LOUNGE 20'4" x 16    | o'6" (max) (6.222 x 5.052 (max)) |
| STUDY                | 8'11" x 8'5" (2.729 x 2.566)     |
| MASTER BEDROOM       | 14'4" x 9'0" (4.381 x 2.756)     |
| EN-SUITE             | 6'11" x 5'0" (2.115 x 1.526)     |
| BEDROOM TWO          | 15'10" x 8'11" (4.843 x 2.725)   |
| <b>BEDROOM THREE</b> | 11'8" x 9'1" (3.56 x 2.772)      |
| BEDROOM FOUR         | 9'10" x 9'5" (3.018 x 2.887)     |
| FAMILY BATHROOM      | 8'11" x 7'0" (2.72 x 2.136)      |