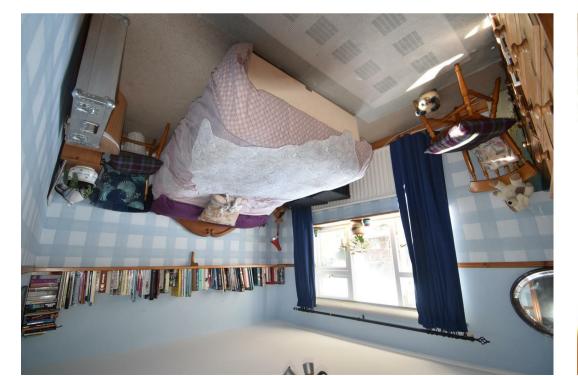

## £575,000

| ENTRANCE HALL        |                                  |
|----------------------|----------------------------------|
| DOWNSTAIRS CLOAKROOM |                                  |
| KITCHEN              | 12'9" x 7'1" (3.906 x 2.171)     |
| DINING ROOM          | 12'7" x 8'11" (3.85 x 2.742)     |
| LOUNGE 20'4" x 16    | o'6" (max) (6.222 x 5.052 (max)) |
| STUDY                | 8'11" x 8'5" (2.729 x 2.566)     |
| MASTER BEDROOM       | 14'4" x 9'0" (4.381 x 2.756)     |
| EN-SUITE             | 6'11" x 5'0" (2.115 x 1.526)     |
| BEDROOM TWO          | 15'10" x 8'11" (4.843 x 2.725)   |
| <b>BEDROOM THREE</b> | 11'8" x 9'1" (3.56 x 2.772)      |
| BEDROOM FOUR         | 9'10" x 9'5" (3.018 x 2.887)     |
| FAMILY BATHROOM      | 8'11" x 7'0" (2.72 x 2.136)      |