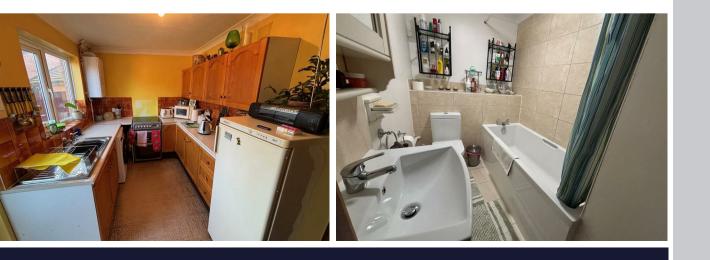

The accommodation includes a large lounge/diner leading to a spacious kitchen. On the first floor there are two generous bedrooms and a family bathroom. Externally the property has an enclosed rear garden with a walkway to the garage.

## £300,000

| Lounge Diner | 19'1 x 12'1 (5.82m x 3.68m) |
|--------------|-----------------------------|
| Kitchen      | 12'1 x 7'1 (3.68m x 2.16m)  |
| Bedroom 1    | 12'1 x 10'6 (3.68m x 3.20m) |
| Bedroom 2    | 12'1 x 7'1 (3.68m x 2.16m)  |
| Bathroom     | 9'1 x 5'1 (2.77m x 1.55m)   |