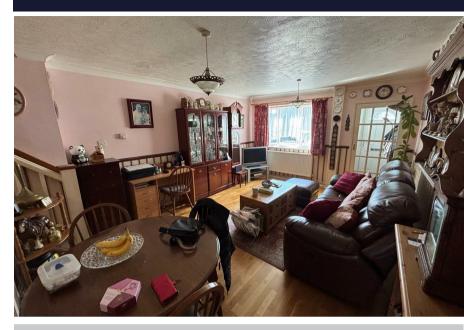

The accommodation includes a large lounge/diner leading to a spacious kitchen. On the first floor there are two generous bedrooms and a family bathroom. Externally the property has an enclosed rear garden with a walkway to the garage.

## £300,000

| Lounge Diner | 19'1 x 12'1 (5.82m x 3.68m) |
|--------------|-----------------------------|
| Kitchen      | 12'1 x 7'1 (3.68m x 2.16m)  |
| Bedroom 1    | 12'1 x 10'6 (3.68m x 3.20m) |
| Bedroom 2    | 12'1 x 7'1 (3.68m x 2.16m)  |
| Bathroom     | 9'1 x 5'1 (2.77m x 1.55m)   |