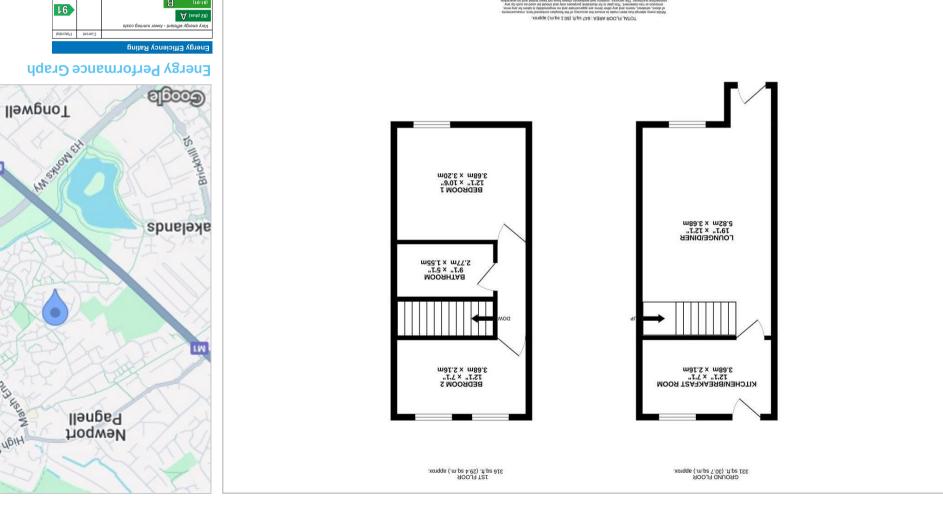

## £300,000

| Lounge Diner | 19'1 x 12'1 (5.82m x 3.68m) |
|--------------|-----------------------------|
| Kitchen      | 12'1 x 7'1 (3.68m x 2.16m)  |
| Bedroom 1    | 12'1 x 10'6 (3.68m x 3.20m) |
| Bedroom 2    | 12'1 x 7'1 (3.68m x 2.16m)  |
| Bathroom     | 9'1 x 5'1 (2.77m x 1.55m)   |