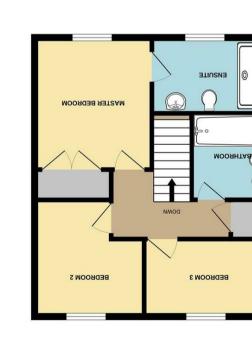

**BEDROOM TWO** 

9'9max x 9'2 max (2.97mmax x 2.79m max)

**BEDROOM THREE** 10'5 x 6'6 (3.18m x 1.98m)

**FAMILY BATHROOM** 

Floor Plans

.xorqqs (.m.ps 6.54) .ft.ps 94

1ST FLOOR

478 sq.ft. (44.4 sq.m.) approx.