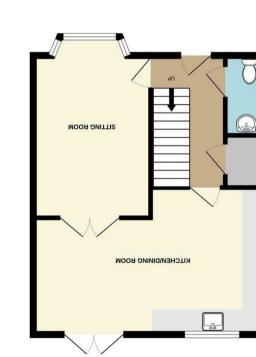

**BEDROOM TWO** 

9'9max x 9'2 max (2.97mmax x 2.79m max)

**BEDROOM THREE** 10'5 x 6'6 (3.18m x 1.98m)

**FAMILY BATHROOM** 

Floor Plans

.xorqqs (.m.ps 6.54) .ft.ps 94

1ST FLOOR

478 sq.ft. (44.4 sq.m.) approx.

евопир вгоов

Energy Performance Graph

Viewing Please contact our Cranes Estate Agents Office on 01234 750900 if you wish to arrange a viewing appointment for this property or require further information.

White seve a demand has been and so for some the action of some or and position of some or senting some or som

TOTAL FLOOR AREA: 947 sq.ft. (88.0 sq.m.) approx.

The particulars are set out as a general outline only for the guidance of intended purchasers or lessees, and do not constitute, any part of a contract. Nothing in these particulars she set out as a general outline only for the guidance of intended purchasers or lessees, and do not constitute, any part of a contract. Nothing in these particulars she property is in good working order. Purchasers should astisfy themselves of this prior to purchasing.