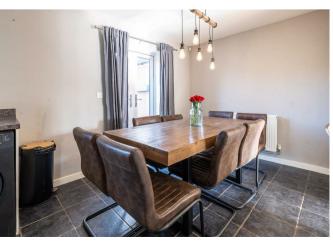

The property comprises of an entrance hall, living room with bay window, kitchen/diner, three bedrooms one with an en-suite, a bathroom and enclosed gardens to the rear. There is also an garage which is situated close by.

## Offers In Excess Of £350,000

**LOUNGE** 15'2 max x 9'10 (4.62m max x 3.00m)

KITCHEN/DINING ROOM

20'1" max x 12'4" max (6.12m max x 3.76m max)

**CLOAKROOM** 

MASTER BEDROOM 10'1 x 9'9 (3.07m x 2.97m)

**ENSUITE** 