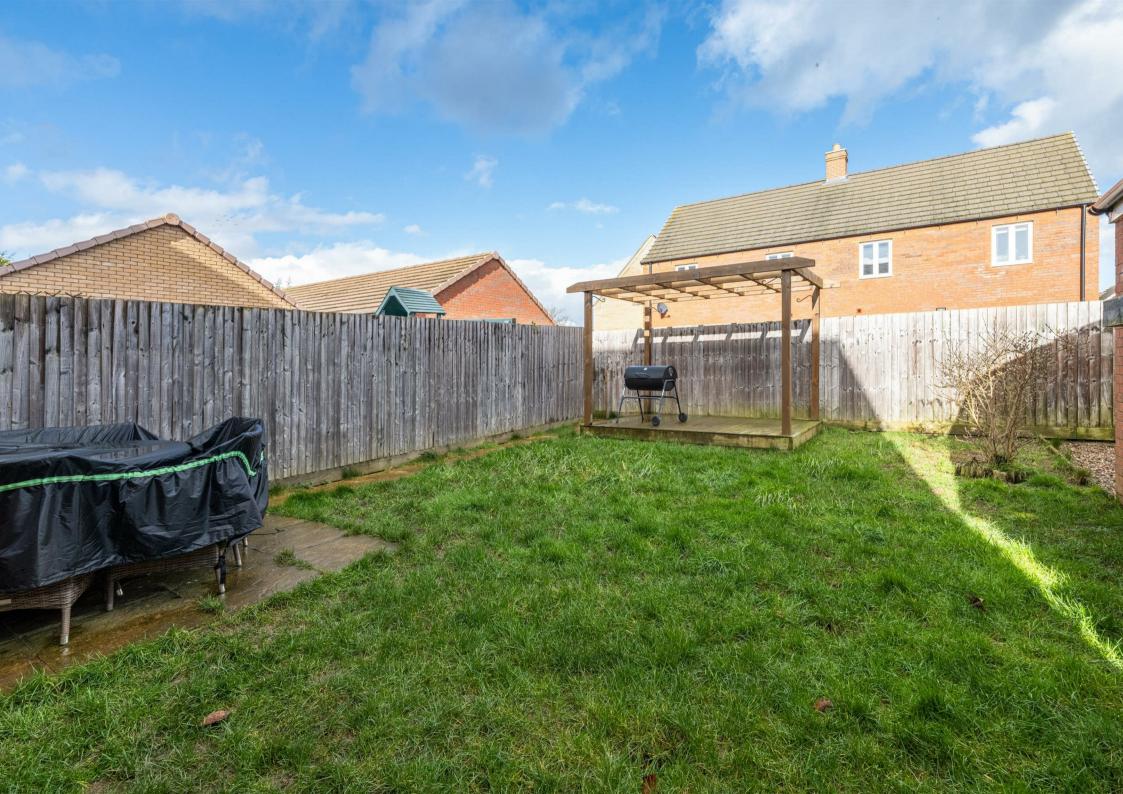

The property comprises of an entrance hall, living room with bay window, kitchen/diner, three bedrooms one with an en-suite, a bathroom and enclosed gardens to the rear. There is also an garage which is situated close by.