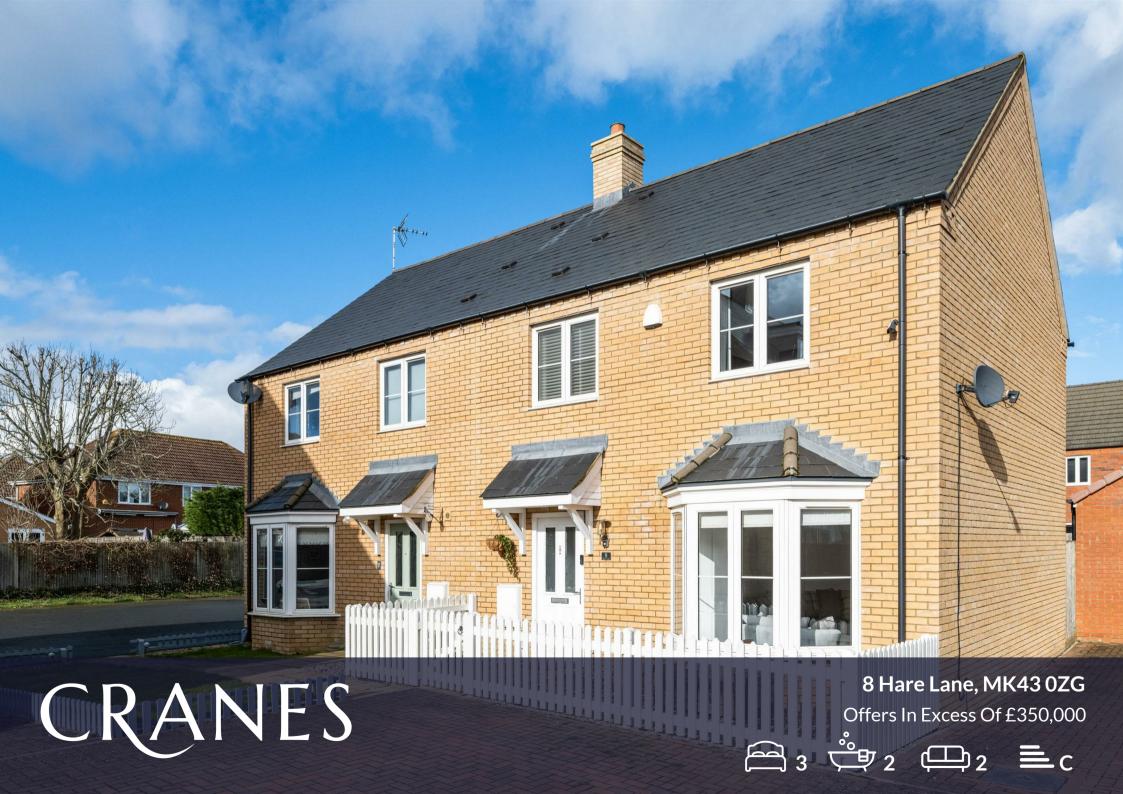

## 8 Hare Lane

## Cranfield, MK43 0ZG

- A BEAUTIFUL 3 BEDROOM SEMI DETACHED PROPERTY
- FN-SUITE TO MASTER BEDROOM
- POPULAR HOME FARM DEVELOPMENT

- CUL DE SAC LOCATION
- FNCLOSED REAR GARDEN
- GARAGE

Cranes are delighted to offer for sale this very well presented 3 bedroom semi detached property situated on the popular Home Farm development on the edge of Cranfield.

The property comprises of an entrance hall, living room with bay window, kitchen/diner, three bedrooms one with an en-suite, a bathroom and enclosed gardens to the rear. There is also an garage which is situated close by.

## Offers In Excess Of £350,000

**LOUNGE** 15'2 max x 9'10 (4.62m max x 3.00m)

KITCHEN/DINING ROOM

20'1" max x 12'4" max (6.12m max x 3.76m max)

**CLOAKROOM** 

MASTER BEDROOM 10'1 x 9'9 (3.07m x 2.97m)

**ENSUITE** 