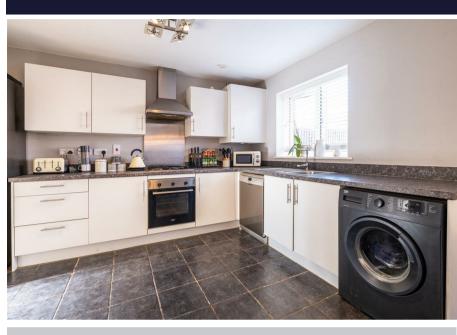

The property comprises of an entrance hall, living room with bay window, kitchen/diner, three bedrooms one with an en-suite, a bathroom and enclosed gardens to the rear. There is also an garage which is situated close by.

## Offers In Excess Of £350,000

**LOUNGE** 15'2 max x 9'10 (4.62m max x 3.00m)

KITCHEN/DINING ROOM

20'1" max x 12'4" max (6.12m max x 3.76m max)

**CLOAKROOM** 

MASTER BEDROOM 10'1 x 9'9 (3.07m x 2.97m)

**ENSUITE** 