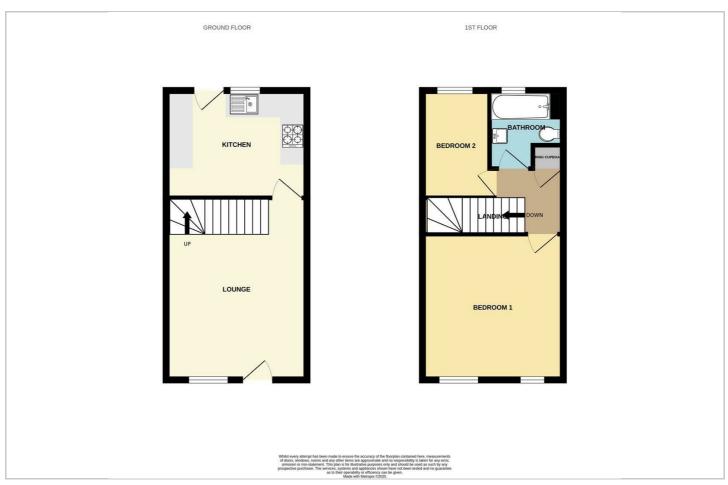

#### Floor Plan

## Description

A well presented two bedroomed property situated on the popular Downs Barn development in Milton Keynes. It would make the ideal purchase for young First Time Buyers or Investors alike.

The property features a good size reception room, a fitted kitchen, two bedrooms and a bathroom. Externally there is a garden to the rear.