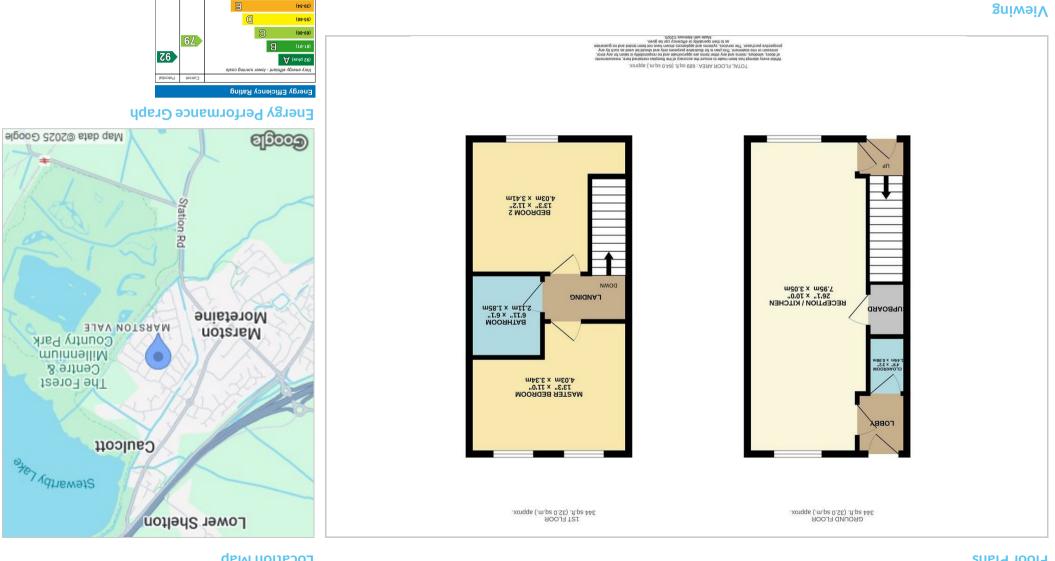

## £137,500

| ENTANCE HALL        |                             |
|---------------------|-----------------------------|
| KITCHEN/LIVING ROOM | 26'1 x 10 (7.95m x 3.05m)   |
| CLOAKROOM           | 4'9 x 3'2 (1.45m x 0.97m)   |
| MASTER BEDROOM      | 13'3 x 11 (4.04m x 3.35m)   |
| BEDROOM TWO         | 13'3 x 11'2 (4.04m x 3.40m) |
| BATHROOM            | 6'11 x 6'1 (2.11m x 1.85m)  |

## **Location Map**

5005/91/EC

səlsW & bnslgn∃ stsoo gninnur rehgin - tneiolitte ygrene toli

(82-12)

otherwise nor that any of the services, appliances, equipment or facilities are in good working order. Purchasers should satisfy themselves of this prior to purchasing. The particulars are set out as a general outline only for the guidance of intended purchasers or lessees, and do not constitute, any part of a contract. Nothing in these particulars shall be deemed to be a statement that the property is in good structural condition or