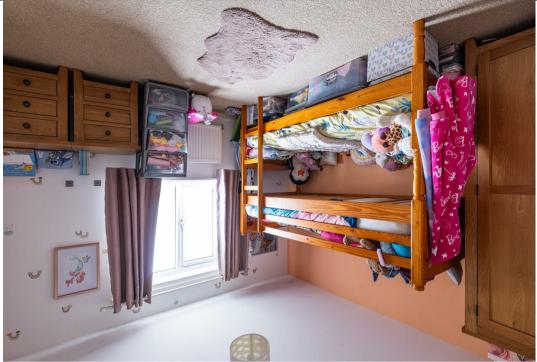

## £137,500

| ENTANCE HALL        |                             |
|---------------------|-----------------------------|
| KITCHEN/LIVING ROOM | 26'1 x 10 (7.95m x 3.05m)   |
| CLOAKROOM           | 4'9 x 3'2 (1.45m x 0.97m)   |
| MASTER BEDROOM      | 13'3 x 11 (4.04m x 3.35m)   |
| BEDROOM TWO         | 13'3 x 11'2 (4.04m x 3.40m) |
| BATHROOM            | 6'11 x 6'1 (2.11m x 1.85m)  |