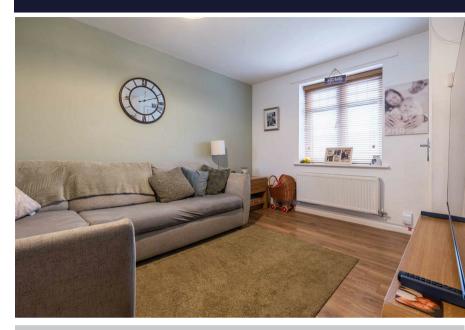

## £137,500

| ENTANCE HALL        |                             |
|---------------------|-----------------------------|
| KITCHEN/LIVING ROOM | 26'1 x 10 (7.95m x 3.05m)   |
| CLOAKROOM           | 4'9 x 3'2 (1.45m x 0.97m)   |
| MASTER BEDROOM      | 13'3 x 11 (4.04m x 3.35m)   |
| BEDROOM TWO         | 13'3 x 11'2 (4.04m x 3.40m) |
| BATHROOM            | 6'11 x 6'1 (2.11m x 1.85m)  |