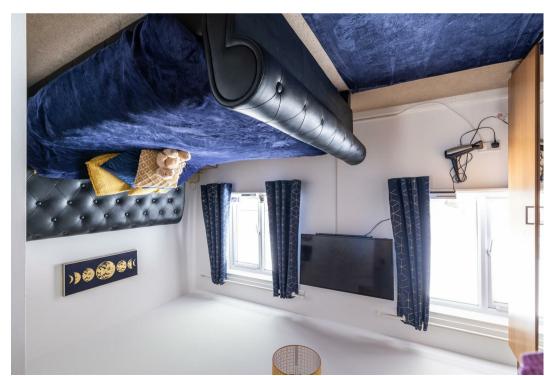

## £137,500

| ENTANCE HALL        |                             |
|---------------------|-----------------------------|
| KITCHEN/LIVING ROOM | 26'1 x 10 (7.95m x 3.05m)   |
| CLOAKROOM           | 4'9 x 3'2 (1.45m x 0.97m)   |
| MASTER BEDROOM      | 13'3 x 11 (4.04m x 3.35m)   |
| BEDROOM TWO         | 13'3 x 11'2 (4.04m x 3.40m) |
| BATHROOM            | 6'11 x 6'1 (2.11m x 1.85m)  |