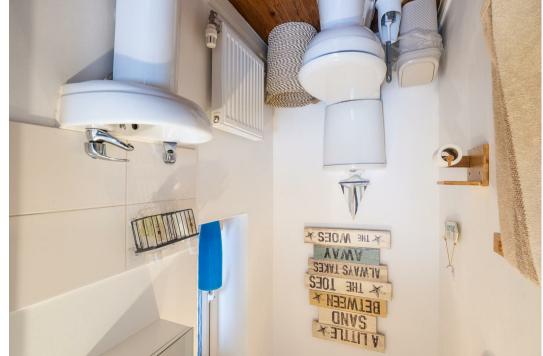

## £137,500

| ENTANCE HALL        |                             |
|---------------------|-----------------------------|
| KITCHEN/LIVING ROOM | 26'1 x 10 (7.95m x 3.05m)   |
| CLOAKROOM           | 4'9 x 3'2 (1.45m x 0.97m)   |
| MASTER BEDROOM      | 13'3 x 11 (4.04m x 3.35m)   |
| BEDROOM TWO         | 13'3 x 11'2 (4.04m x 3.40m) |
| BATHROOM            | 6'11 x 6'1 (2.11m x 1.85m)  |