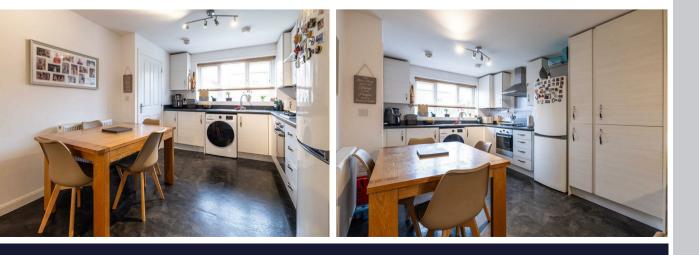

## £137,500

| ENTANCE HALL        |                             |
|---------------------|-----------------------------|
| KITCHEN/LIVING ROOM | 26'1 x 10 (7.95m x 3.05m)   |
| CLOAKROOM           | 4'9 x 3'2 (1.45m x 0.97m)   |
| MASTER BEDROOM      | 13'3 x 11 (4.04m x 3.35m)   |
| BEDROOM TWO         | 13'3 x 11'2 (4.04m x 3.40m) |
| BATHROOM            | 6'11 x 6'1 (2.11m x 1.85m)  |