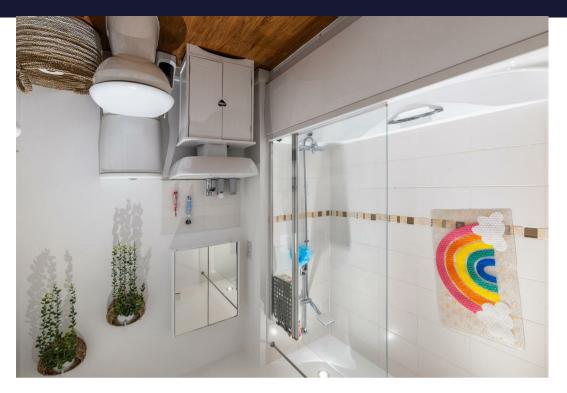

## £137,500

| ENTANCE HALL        |                             |
|---------------------|-----------------------------|
| KITCHEN/LIVING ROOM | 26'1 x 10 (7.95m x 3.05m)   |
| CLOAKROOM           | 4'9 x 3'2 (1.45m x 0.97m)   |
| MASTER BEDROOM      | 13'3 x 11 (4.04m x 3.35m)   |
| BEDROOM TWO         | 13'3 x 11'2 (4.04m x 3.40m) |
| BATHROOM            | 6'11 x 6'1 (2.11m x 1.85m)  |