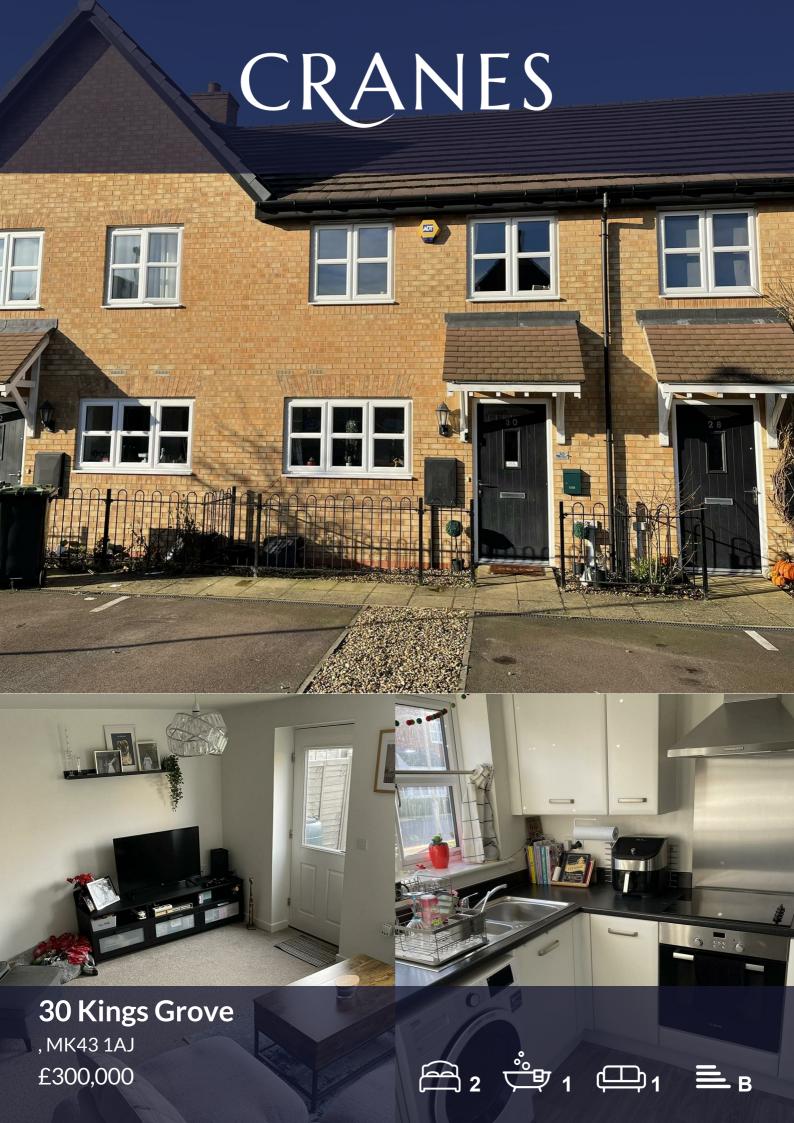

# 30 Kings Grove

## Description

A superbly presented two bedroom property situated in the sought after Bedfordshire village of Cranfield. Offered for sale in excellent condition throughout the property is situated within walking distance of the village centre and is also very close to the open fields for those countryside walks. Unusually for a property of this size it has a downstairs cloakroom as well as a 13 foot second bedroom. The other accommodation comprises a fully fitted kitchen, living room with a door to the garden, 14 foot master bedroom and family bathroom. Externally there is parking for two cars to the front and a good size rear garden with a large patio and gated access to the rear.

- EXCELLENT CONDITION FITTED KITCHEN **THROUGHOUT**
- CLOAKROOM
- TWO BEDROOMS
- TWO PARKING SPACES
- GOOD SIZE LIVING ROOM
- ENCLOSED GARDEN

## , Cranfield, MK43 1AJ