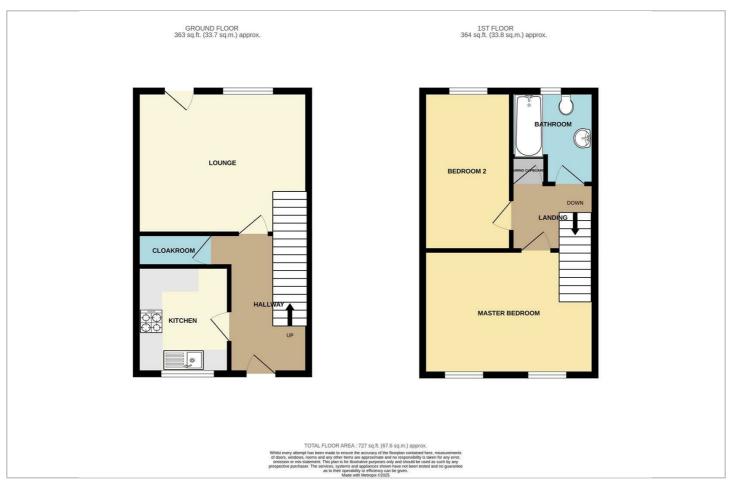

r Bedfordshire village of Cranfield. Offered for sale in excellent condition throughout the property is situated within walking distance of the village centre and is also very close to the open fields for those countryside walks. Unusually for a property of this size it has a downstairs cloakroom as well as a 13 foot second bedroom. The other accommodation comprises a fully fitted kitchen, living room with a door to the garden, 14 foot master bedroom and family bathroom. Externally there is parking for two cars to the front and a good size rear garden with a large patio and gated access to the rear.

- EXCELLENT CONDITION FITTED KITCHEN **THROUGHOUT**
- CLOAKROOM
- TWO BEDROOMS
- TWO PARKING SPACES
- GOOD SIZE LIVING ROOM
- ENCLOSED GARDEN



## , Cranfield, MK43 1AJ





#### Floor Plan



### **Area Map**



## **Energy Efficiency Graph**



#### **Viewing**

Please contact our Cranes Estate Agents Office on 01234 750900 if you wish to arrange a viewing appointment for this property or require further information.

These particulars, whilst believed to be accurate are set out as a general outline only for guidance and do not constitute any part of an offer or contract. Intending purchasers should not rely on them as statements of representation of fact, but must satisfy themselves by inspection or otherwise as to their accuracy. No person in this firms employment has the authority to make or give any representation or warranty in respect of the property.