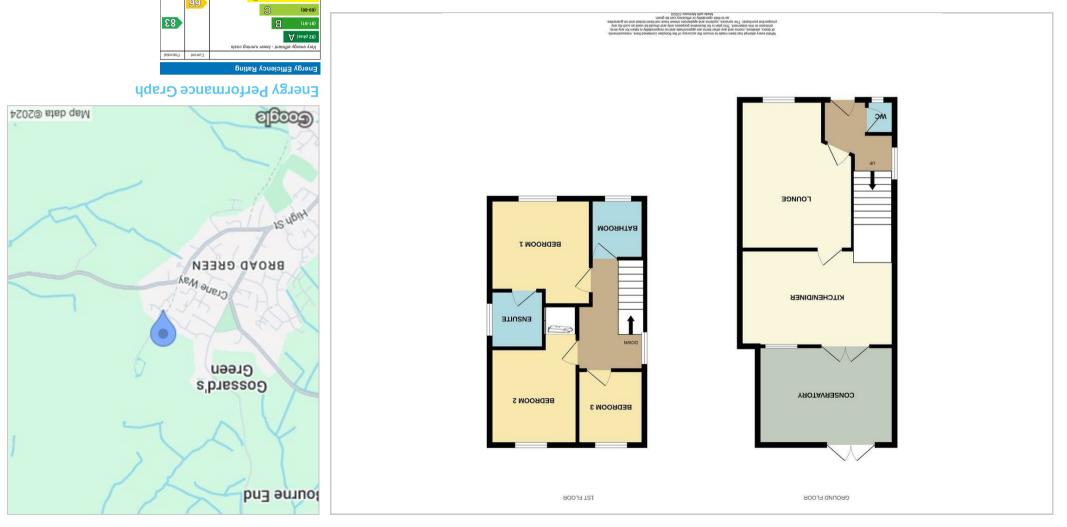

9'3" x 9'0" (2.83 x 2.76)

8'5" x 6'5" (2.57 x 1.96)

6'2" x 5'5" (1.88 x 1.66)

Floor Plans

₿niwəiV

Please contact our Cranes Estate Agents Office on 01234 750900 if you wish to arrange a viewing appointment for this property or require further information.

England & Wales

(86-12)