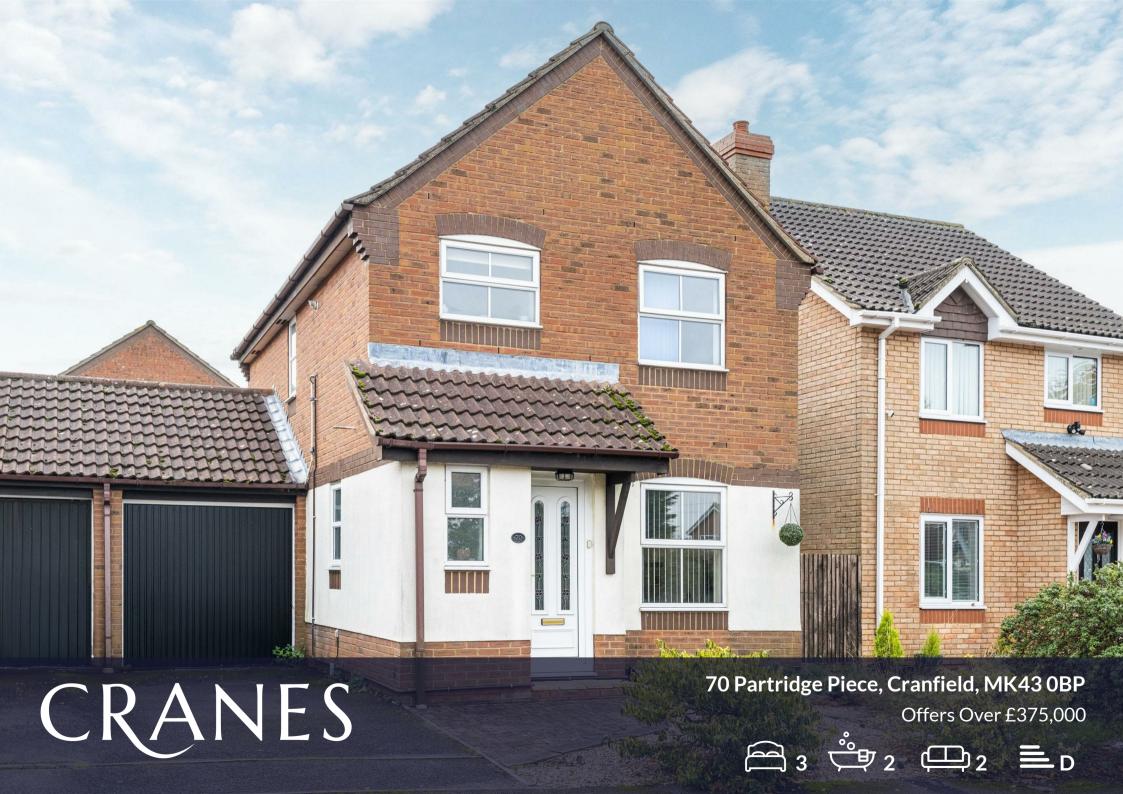

## **70 Partridge Piece**

## Bedford, MK43 0BP

- THREE BEDROOMS
- SINGLE GARAGE
- CLOSE TO COUNTRYSIDE
- FN-SUITE TO MASTER
- GREAT CONDITION

- DETACHED
- GREAT LOCATION
- DOWNSTAIRS WC
- CONSERVATORY

We are delighted to be instructed to sell this extremely well presented and enviably located three bedroom detached house. Pleasantly situated on the very edge of the ever popular Bedfordshire village of Cranfield and looking out towards miles of countryside walks, this wonderful home comes with the added bonuses of both a downstairs cloakroom and an en-suite bathroom to the master bedroom. The accommodation fully comprises of entrance hall, downstairs WC, lounge, kitchen/diner, conservatory, master bedroom with en-suite, two further bedrooms and a family bathroom. The property has a good sized front garden, setting it nicely back from the road, alongside a driveway providing off road parking and access to the single garage. To the rear of the house is a fully enclosed garden with a courtesy door to the garage. As the acting sole agents, we strongly recommend a viewing to fully appreciate everything this lovely home has to offer.

## Offers Over £375,000

**ENTRANCE HALL** 

**CLOAKROOM** 

LOUNGE

KITCHEN/DINER

**CONSERVATORY** 

**MASTER BEDROOM** 

**EN-SUITE** 