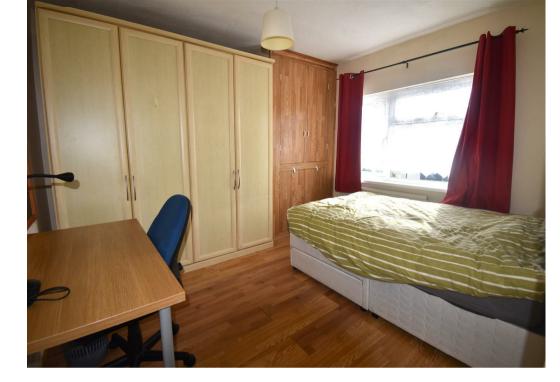

## £315,000

| ENTRANCE HALL   |                             |
|-----------------|-----------------------------|
| KITCHEN         | 7'11" x 6'5" (2.42 x 1.96   |
| LOUNGE          | 11'10" x 11'1" (3.61 x 3.38 |
| DINING ROOM     | 11'1" x 10'3" (3.39 x 3.14  |
| SHOWER ROOM     | 6'2" x 5'2" (1.9 x 1.59     |
| BEDROOM ONE     | 11'1" x 10'3" (3.39 x 3.13  |
| BEDROOM TWO     | 11'11" x 8'6" (3.65 x 2.6   |
| BEDROOM THREE   | 8'4" x 6'4" (2.55 x 1.95    |
| FAMILY BATHROOM | 6'4" x 5'4" (1.95 x 1.64    |