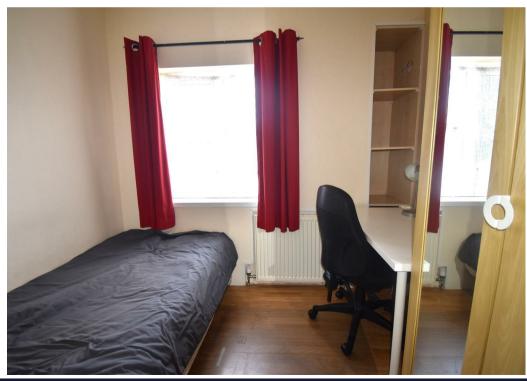

## £315,000

| ENTRANCE HALL   |                             |
|-----------------|-----------------------------|
| KITCHEN         | 7'11" x 6'5" (2.42 x 1.96   |
| LOUNGE          | 11'10" x 11'1" (3.61 x 3.38 |
| DINING ROOM     | 11'1" x 10'3" (3.39 x 3.14  |
| SHOWER ROOM     | 6'2" x 5'2" (1.9 x 1.59     |
| BEDROOM ONE     | 11'1" x 10'3" (3.39 x 3.13  |
| BEDROOM TWO     | 11'11" x 8'6" (3.65 x 2.6   |
| BEDROOM THREE   | 8'4" x 6'4" (2.55 x 1.95    |
| FAMILY BATHROOM | 6'4" x 5'4" (1.95 x 1.64    |