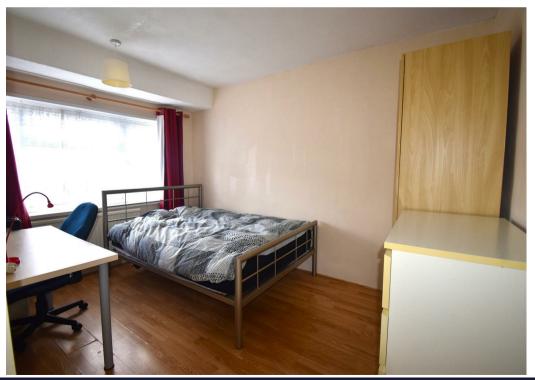

## £315,000

| ENTRANCE HALL   |                             |
|-----------------|-----------------------------|
| KITCHEN         | 7'11" x 6'5" (2.42 x 1.96   |
| LOUNGE          | 11'10" x 11'1" (3.61 x 3.38 |
| DINING ROOM     | 11'1" x 10'3" (3.39 x 3.14  |
| SHOWER ROOM     | 6'2" x 5'2" (1.9 x 1.59     |
| BEDROOM ONE     | 11'1" x 10'3" (3.39 x 3.13  |
| BEDROOM TWO     | 11'11" x 8'6" (3.65 x 2.6   |
| BEDROOM THREE   | 8'4" x 6'4" (2.55 x 1.95    |
| FAMILY BATHROOM | 6'4" x 5'4" (1.95 x 1.64    |