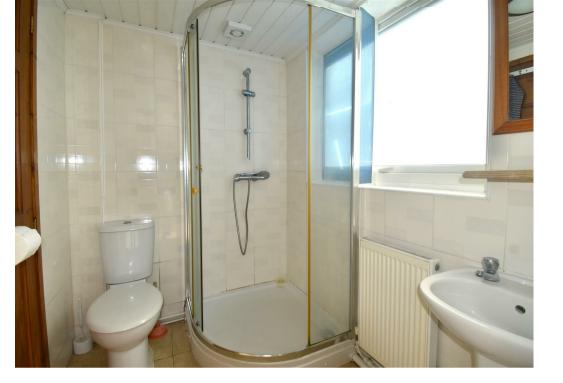

## £315,000

| ENTRANCE HALL   |                             |
|-----------------|-----------------------------|
| KITCHEN         | 7'11" x 6'5" (2.42 x 1.96   |
| LOUNGE          | 11'10" x 11'1" (3.61 x 3.38 |
| DINING ROOM     | 11'1" x 10'3" (3.39 x 3.14  |
| SHOWER ROOM     | 6'2" x 5'2" (1.9 x 1.59     |
| BEDROOM ONE     | 11'1" x 10'3" (3.39 x 3.13  |
| BEDROOM TWO     | 11'11" x 8'6" (3.65 x 2.6   |
| BEDROOM THREE   | 8'4" x 6'4" (2.55 x 1.95    |
| FAMILY BATHROOM | 6'4" x 5'4" (1.95 x 1.64    |