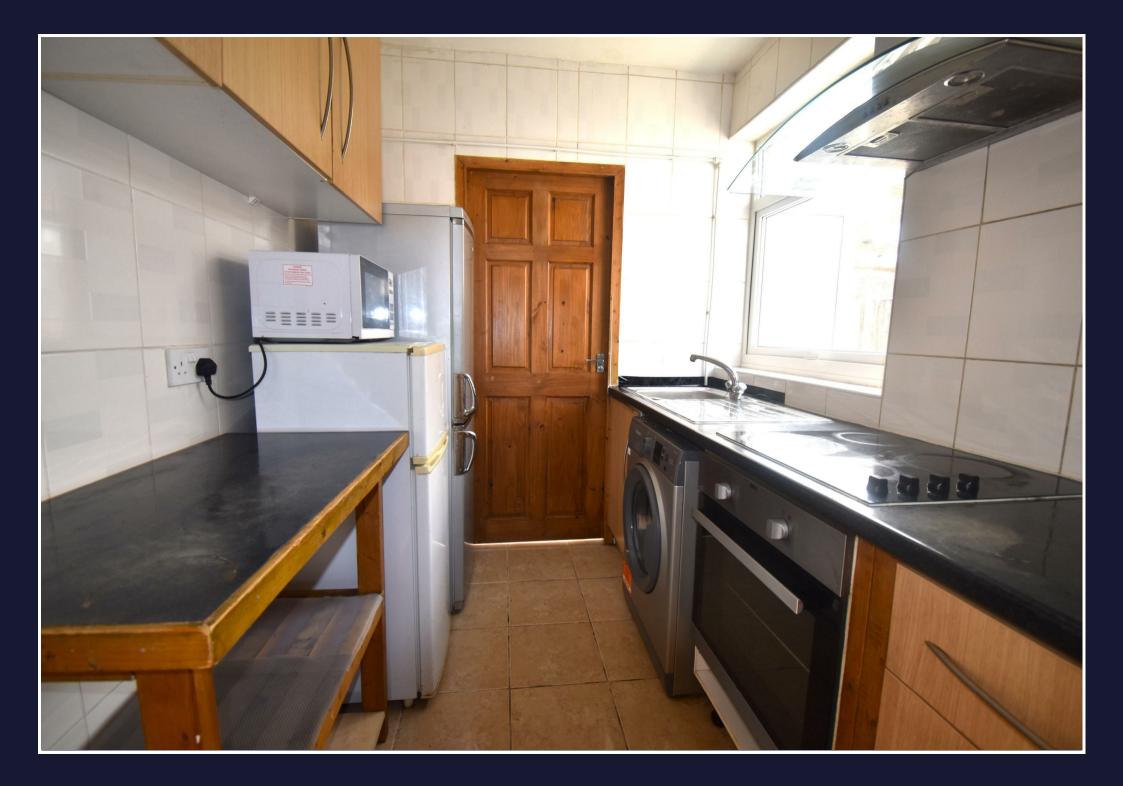

## £315,000

| ENTRANCE HALL   |                             |
|-----------------|-----------------------------|
| KITCHEN         | 7'11" x 6'5" (2.42 x 1.96   |
| LOUNGE          | 11'10" x 11'1" (3.61 x 3.38 |
| DINING ROOM     | 11'1" x 10'3" (3.39 x 3.14  |
| SHOWER ROOM     | 6'2" x 5'2" (1.9 x 1.59     |
| BEDROOM ONE     | 11'1" x 10'3" (3.39 x 3.13  |
| BEDROOM TWO     | 11'11" x 8'6" (3.65 x 2.6   |
| BEDROOM THREE   | 8'4" x 6'4" (2.55 x 1.95    |
| FAMILY BATHROOM | 6'4" x 5'4" (1.95 x 1.64    |