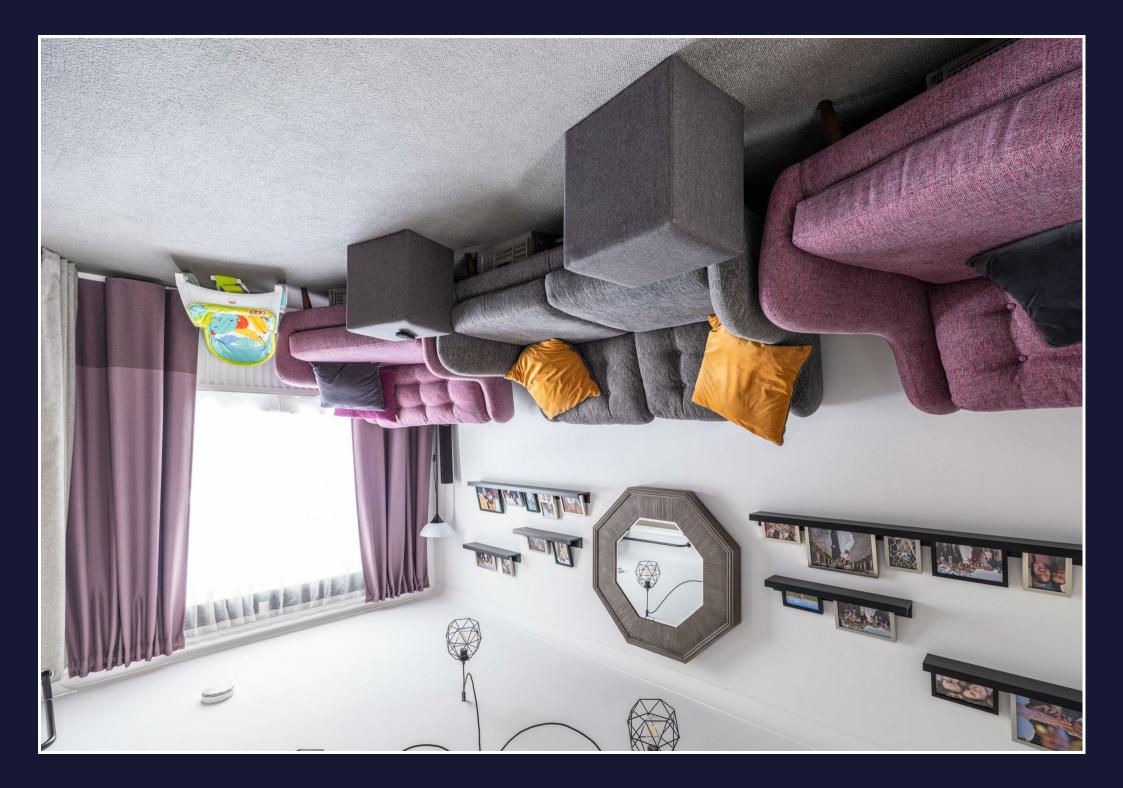

If you are looking for a house that offers a wonderful variation on your standard three bed semi then this may well be it. Having been significantly extended and improved by the current owners, the accommodation is now arranged over three floors to provide three double bedrooms, a high specification en-suite bathroom to the master bedroom, along with the ground floor additions of a utility room and a downstairs cloakroom, not to mention the wonderfully spacious refitted kitchen/family room which becomes the focal point of the house. Situated in this quiet cul-de-sac on the very edge of the village, this really is the perfect family home. The accommodation fully comprises of entrance hall, lounge, kitchen/dining/family room, utility room, downstairs cloakroom, master bedroom with en-suite, two further bedrooms and a family bathroom. There is also a purpose built home office in the rear garden, along with a single garage and a driveway providing off road parking, Must be viewed!

## £365,000

| ENTRANCE HALL                                                         |                             |
|-----------------------------------------------------------------------|-----------------------------|
| LOUNGE                                                                | 14'9" x 9'7" (4.52 x 2.94)  |
| KITCHEN/DINING/FAMILY ROOM<br>17'6" x 17'2" (max) (5.34 x 5.24 (max)) |                             |
| UTILITY ROOM                                                          | 4'5" x 4'4" (1.36 x 1.34)   |
| DOWNSTAIRS CLOAKROOM                                                  |                             |
| HOME OFFICE (in garden)                                               |                             |
| BEDROOM TWO                                                           | 12'11" x 6'9" (3.95 x 2.08) |
| BEDROOM THREE<br>12'11" x 9'4" (max) (3.95 x 2.87 (max))              |                             |
| FAMILY BATHROOM                                                       | 6'9" x 5'4" (2.06 x 1.65)   |
| MASTER BEDROOM (top floor)                                            |                             |
|                                                                       | 12'2" x 9'6" (3.72 x 2.91)  |
| EN-SUITE                                                              | 9'8" x 7'10" (2.95 x 2.41)  |