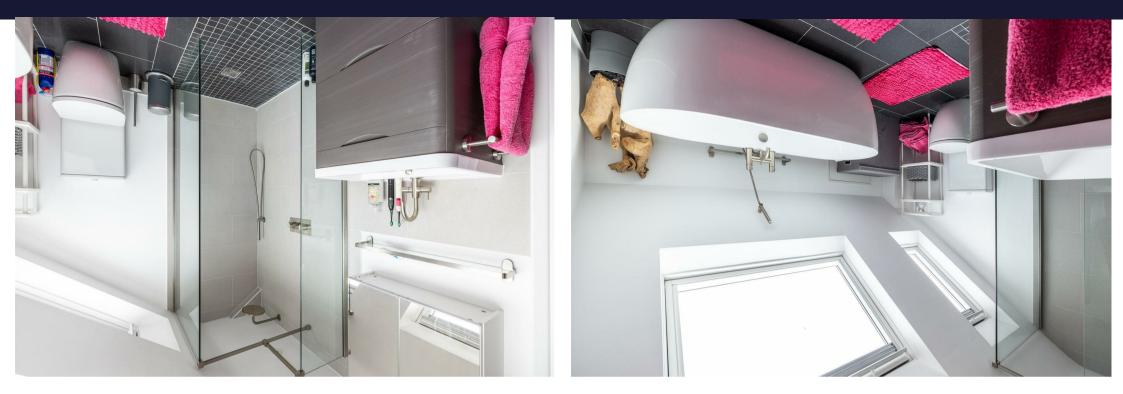

If you are looking for a house that offers a wonderful variation on your standard three bed semi then this may well be it. Having been significantly extended and improved by the current owners, the accommodation is now arranged over three floors to provide three double bedrooms, a high specification en-suite bathroom to the master bedroom, along with the ground floor additions of a utility room and a downstairs cloakroom, not to mention the wonderfully spacious refitted kitchen/family room which becomes the focal point of the house. Situated in this quiet cul-de-sac on the very edge of the village, this really is the perfect family home. The accommodation fully comprises of entrance hall, lounge, kitchen/dining/family room, utility room, downstairs cloakroom, master bedroom with en-suite, two further bedrooms and a family bathroom. There is also a purpose built home office in the rear garden, along with a single garage and a driveway providing off road parking, Must be viewed!

## £365,000

| ENTRANCE HALL                                                         |                             |
|-----------------------------------------------------------------------|-----------------------------|
| LOUNGE                                                                | 14'9" x 9'7" (4.52 x 2.94)  |
| KITCHEN/DINING/FAMILY ROOM<br>17'6" x 17'2" (max) (5.34 x 5.24 (max)) |                             |
| UTILITY ROOM                                                          | 4'5" x 4'4" (1.36 x 1.34)   |
| DOWNSTAIRS CLOAKROOM                                                  |                             |
| HOME OFFICE (in garden)                                               |                             |
| BEDROOM TWO                                                           | 12'11" x 6'9" (3.95 x 2.08) |
| BEDROOM THREE<br>12'11" x 9'4" (max) (3.95 x 2.87 (max))              |                             |
| FAMILY BATHROOM                                                       | 6'9" x 5'4" (2.06 x 1.65)   |
| MASTER BEDROOM (top floor)                                            |                             |
|                                                                       | 12'2" x 9'6" (3.72 x 2.91)  |
| EN-SUITE                                                              | 9'8" x 7'10" (2.95 x 2.41)  |