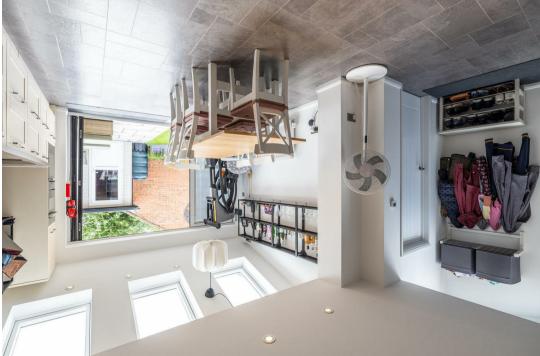

If you are looking for a house that offers a wonderful variation on your standard three bed semi then this may well be it. Having been significantly extended and improved by the current owners, the accommodation is now arranged over three floors to provide three double bedrooms, a high specification en-suite bathroom to the master bedroom, along with the ground floor additions of a utility room and a downstairs cloakroom, not to mention the wonderfully spacious refitted kitchen/family room which becomes the focal point of the house. Situated in this quiet cul-de-sac on the very edge of the village, this really is the perfect family home. The accommodation fully comprises of entrance hall, lounge, kitchen/dining/family room, utility room, downstairs cloakroom, master bedroom with en-suite, two further bedrooms and a family bathroom. There is also a purpose built home office in the rear garden, along with a single garage and a driveway providing off road parking, Must be viewed!

## £365,000

| ENTRANCE HALL                                                         |                             |
|-----------------------------------------------------------------------|-----------------------------|
| LOUNGE                                                                | 14'9" x 9'7" (4.52 x 2.94)  |
| KITCHEN/DINING/FAMILY ROOM<br>17'6" x 17'2" (max) (5.34 x 5.24 (max)) |                             |
| UTILITY ROOM                                                          | 4'5" x 4'4" (1.36 x 1.34)   |
| DOWNSTAIRS CLOAKROOM                                                  |                             |
| HOME OFFICE (in garden)                                               |                             |
| BEDROOM TWO                                                           | 12'11" x 6'9" (3.95 x 2.08) |
| BEDROOM THREE<br>12'11" x 9'4" (max) (3.95 x 2.87 (max))              |                             |
| FAMILY BATHROOM                                                       | 6'9" x 5'4" (2.06 x 1.65)   |
| MASTER BEDROOM (top floor)                                            |                             |
|                                                                       | 12'2" x 9'6" (3.72 x 2.91)  |
| EN-SUITE                                                              | 9'8" x 7'10" (2.95 x 2.41)  |