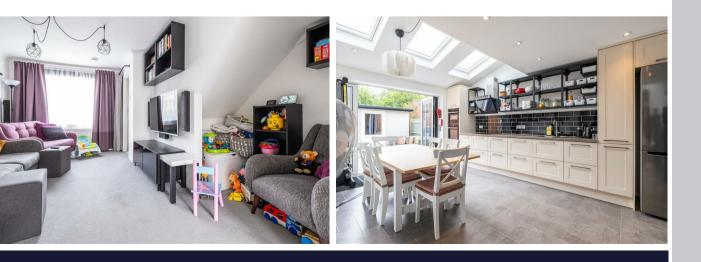

If you are looking for a house that offers a wonderful variation on your standard three bed semi then this may well be it. Having been significantly extended and improved by the current owners, the accommodation is now arranged over three floors to provide three double bedrooms, a high specification en-suite bathroom to the master bedroom, along with the ground floor additions of a utility room and a downstairs cloakroom, not to mention the wonderfully spacious refitted kitchen/family room which becomes the focal point of the house. Situated in this quiet cul-de-sac on the very edge of the village, this really is the perfect family home. The accommodation fully comprises of entrance hall, lounge, kitchen/dining/family room, utility room, downstairs cloakroom, master bedroom with en-suite, two further bedrooms and a family bathroom. There is also a purpose built home office in the rear garden, along with a single garage and a driveway providing off road parking, Must be viewed!

## £365,000

| ENTRANCE HALL                                                         |                             |
|-----------------------------------------------------------------------|-----------------------------|
| LOUNGE                                                                | 14'9" x 9'7" (4.52 x 2.94)  |
| KITCHEN/DINING/FAMILY ROOM<br>17'6" x 17'2" (max) (5.34 x 5.24 (max)) |                             |
| UTILITY ROOM                                                          | 4'5" x 4'4" (1.36 x 1.34)   |
| DOWNSTAIRS CLOAKROOM                                                  |                             |
| HOME OFFICE (in garden)                                               |                             |
| BEDROOM TWO                                                           | 12'11" x 6'9" (3.95 x 2.08) |
| BEDROOM THREE<br>12'11" x 9'4" (max) (3.95 x 2.87 (max))              |                             |
| FAMILY BATHROOM                                                       | 6'9" x 5'4" (2.06 x 1.65)   |
| MASTER BEDROOM (top floor)                                            |                             |
|                                                                       | 12'2" x 9'6" (3.72 x 2.91)  |
| EN-SUITE                                                              | 9'8" x 7'10" (2.95 x 2.41)  |