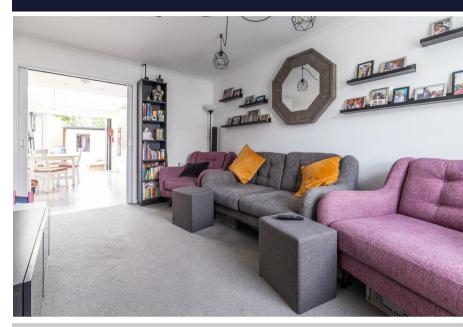

If you are looking for a house that offers a wonderful variation on your standard three bed semi then this may well be it. Having been significantly extended and improved by the current owners, the accommodation is now arranged over three floors to provide three double bedrooms, a high specification en-suite bathroom to the master bedroom, along with the ground floor additions of a utility room and a downstairs cloakroom, not to mention the wonderfully spacious refitted kitchen/family room which becomes the focal point of the house. Situated in this quiet cul-de-sac on the very edge of the village, this really is the perfect family home. The accommodation fully comprises of entrance hall, lounge, kitchen/dining/family room, utility room, downstairs cloakroom, master bedroom with en-suite, two further bedrooms and a family bathroom. There is also a purpose built home office in the rear garden, along with a single garage and a driveway providing off road parking, Must be viewed!

## £365,000

| ENTRANCE HALL                                                         |                             |
|-----------------------------------------------------------------------|-----------------------------|
| LOUNGE                                                                | 14'9" x 9'7" (4.52 x 2.94)  |
| KITCHEN/DINING/FAMILY ROOM<br>17'6" x 17'2" (max) (5.34 x 5.24 (max)) |                             |
| UTILITY ROOM                                                          | 4'5" x 4'4" (1.36 x 1.34)   |
| DOWNSTAIRS CLOAKROOM                                                  |                             |
| HOME OFFICE (in garden)                                               |                             |
| BEDROOM TWO                                                           | 12'11" x 6'9" (3.95 x 2.08) |
| BEDROOM THREE<br>12'11" x 9'4" (max) (3.95 x 2.87 (max))              |                             |
| FAMILY BATHROOM                                                       | 6'9" x 5'4" (2.06 x 1.65)   |
| MASTER BEDROOM (top floor)                                            |                             |
|                                                                       | 12'2" x 9'6" (3.72 x 2.91)  |
| EN-SUITE                                                              | 9'8" x 7'10" (2.95 x 2.41)  |