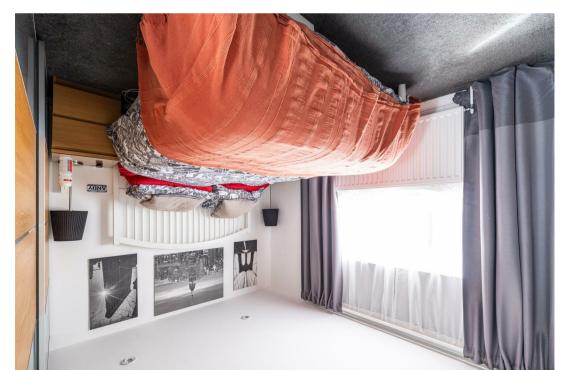

If you are looking for a house that offers a wonderful variation on your standard three bed semi then this may well be it. Having been significantly extended and improved by the current owners, the accommodation is now arranged over three floors to provide three double bedrooms, a high specification en-suite bathroom to the master bedroom, along with the ground floor additions of a utility room and a downstairs cloakroom, not to mention the wonderfully spacious refitted kitchen/family room which becomes the focal point of the house. Situated in this quiet cul-de-sac on the very edge of the village, this really is the perfect family home. The accommodation fully comprises of entrance hall, lounge, kitchen/dining/family room, utility room, downstairs cloakroom, master bedroom with en-suite, two further bedrooms and a family bathroom. There is also a purpose built home office in the rear garden, along with a single garage and a driveway providing off road parking, Must be viewed!

## £365,000

| ENTRANCE HALL                                                         |                             |
|-----------------------------------------------------------------------|-----------------------------|
| LOUNGE                                                                | 14'9" x 9'7" (4.52 x 2.94)  |
| KITCHEN/DINING/FAMILY ROOM<br>17'6" x 17'2" (max) (5.34 x 5.24 (max)) |                             |
| UTILITY ROOM                                                          | 4'5" x 4'4" (1.36 x 1.34)   |
| DOWNSTAIRS CLOAKROOM                                                  |                             |
| HOME OFFICE (in garden)                                               |                             |
| BEDROOM TWO                                                           | 12'11" x 6'9" (3.95 x 2.08) |
| BEDROOM THREE<br>12'11" x 9'4" (max) (3.95 x 2.87 (max))              |                             |
| FAMILY BATHROOM                                                       | 6'9" x 5'4" (2.06 x 1.65)   |
| MASTER BEDROOM (top floor)                                            |                             |
|                                                                       | 12'2" x 9'6" (3.72 x 2.91)  |
| EN-SUITE                                                              | 9'8" x 7'10" (2.95 x 2.41)  |