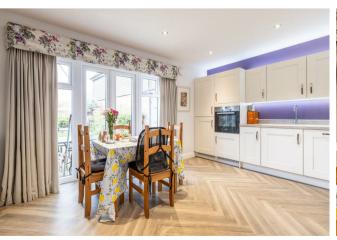

## £375,000

**ENTRANCE HALL** 

**LOUNGE** 14'2" x 10'11" (4.32 x 3.33)

**KITCHEN/DINER** 14'4" x 11'5" (4.37 x 3.49)

**UTILITY AREA** 9'1" x 3'3" (2.79 x 1.01)

**MASTER BEDROOM** 

9'4" x 9'1" (plus fitted wardrobes) (2.86 x 2.78 (plus fitted wardrobes))