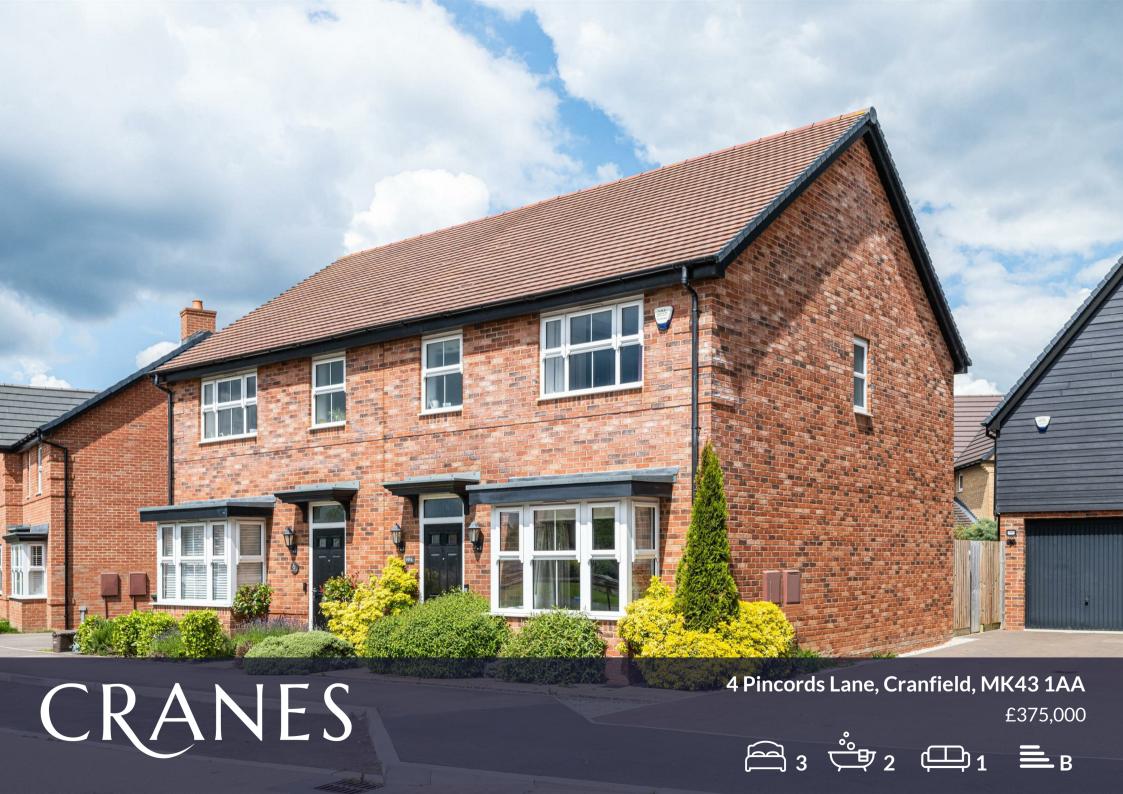

## 4 Pincords Lane

## Bedford, MK43 1AA

- THREE BEDROOMS
- HIGH SPECIFICATION
- GREAT PARKING
- FN-SUITE TO MASTER
- DOWNSTAIRS WC.

- SEMI DETACHED
- OVFRSIZED GARAGE
- UTLITY AREA
- VIII AGE LOCATION

This wonderfully presented three bedroom semi-detached home is offered for sale on the extremely popular Cranfield Park development. Previously the show home, this incredibly spacious property comes with a range of great features, including a downstairs cloakroom, an en-suite shower room to the master bedroom and a bigger than average driveway providing great off road parking. The accommodation fully comprises of entrance hall, downstairs cloakroom, lounge, kitchen/diner, utility area, master bedroom with en-suite shower room, two further good sized bedrooms and a family bathroom. To the side of the house is the driveway providing off road parking for 2-3 vehicles and access to the oversized single garage and to the rear, a fully enclosed garden with gated access. An internal inspection comes highly recommended.

## £375,000

**ENTRANCE HALL** 

**LOUNGE** 14'2" x 10'11" (4.32 x 3.33)

**KITCHEN/DINER** 14'4" x 11'5" (4.37 x 3.49)

**UTILITY AREA** 9'1" x 3'3" (2.79 x 1.01)

**MASTER BEDROOM** 

9'4" x 9'1" (plus fitted wardrobes) (2.86 x 2.78 (plus fitted wardrobes))