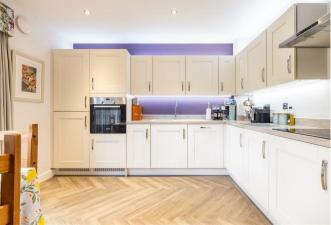

## £375,000

**ENTRANCE HALL** 

**LOUNGE** 14'2" x 10'11" (4.32 x 3.33)

**KITCHEN/DINER** 14'4" x 11'5" (4.37 x 3.49)

**UTILITY AREA** 9'1" x 3'3" (2.79 x 1.01)

**MASTER BEDROOM** 

9'4" x 9'1" (plus fitted wardrobes) (2.86 x 2.78 (plus fitted wardrobes))