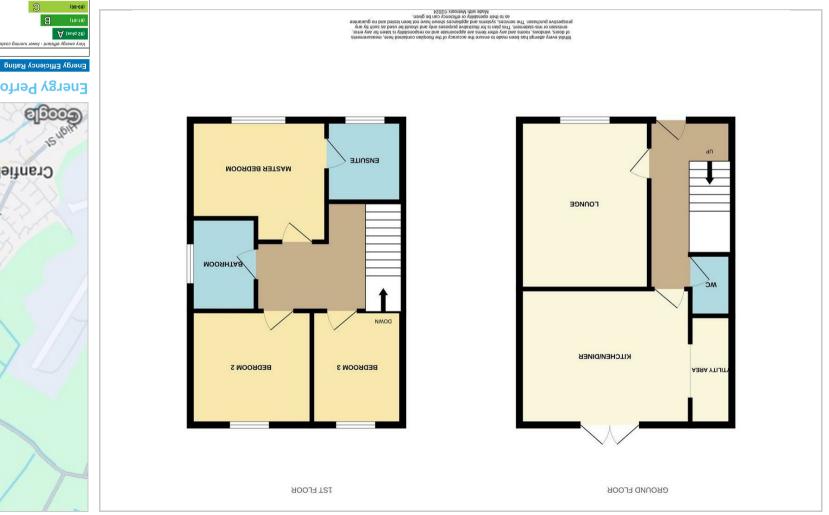

**EN-SUITE** 7'8" x 6'2" (2.35 x 1.9)

BEDROOM TWO 10'0" x 8'8" (3.06 x 2.66)

**BEDROOM THREE** 9'5" x 7'7" (2.89 x 2.33)

**FAMILY BATHROOM** 7'4" x 5'6" (2.25 x 1.68)

Location Map Floor Plans

Energy Performance Graph