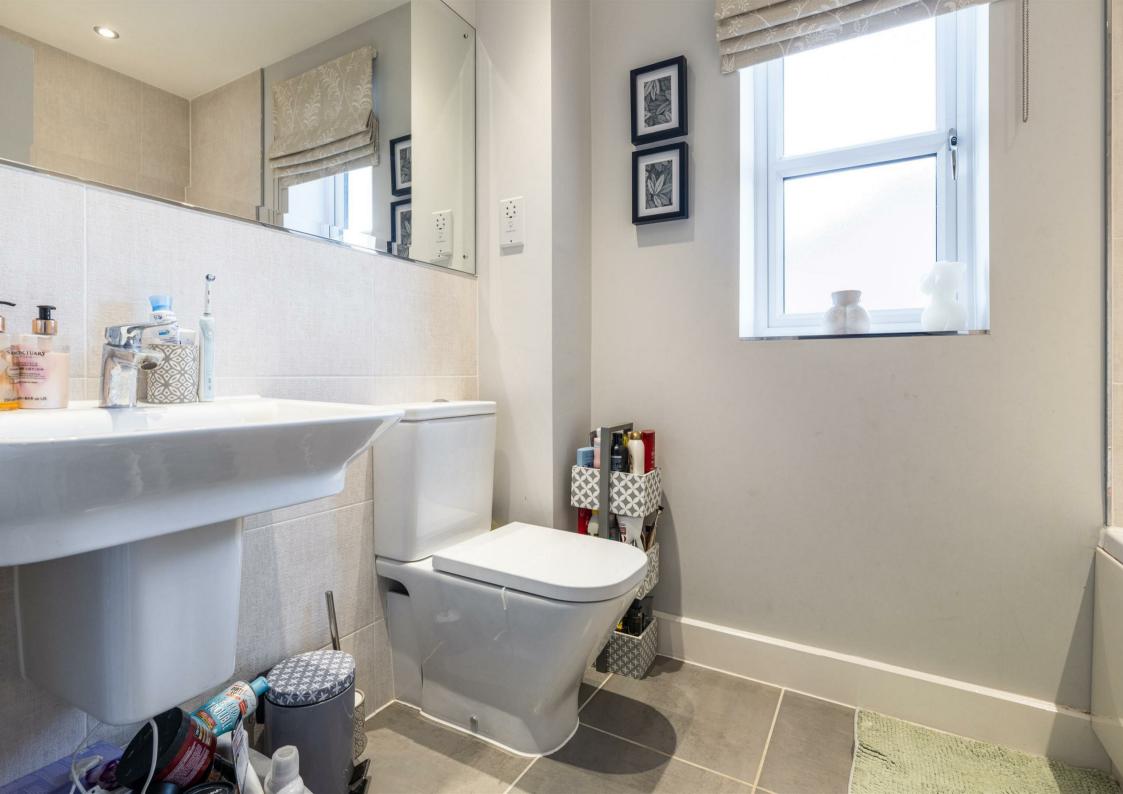

**EN-SUITE** 7'8" x 6'2" (2.35 x 1.9)

BEDROOM TWO 10'0" x 8'8" (3.06 x 2.66)

**BEDROOM THREE** 9'5" x 7'7" (2.89 x 2.33)

**FAMILY BATHROOM** 7'4" x 5'6" (2.25 x 1.68)

Location Map Floor Plans

Energy Performance Graph